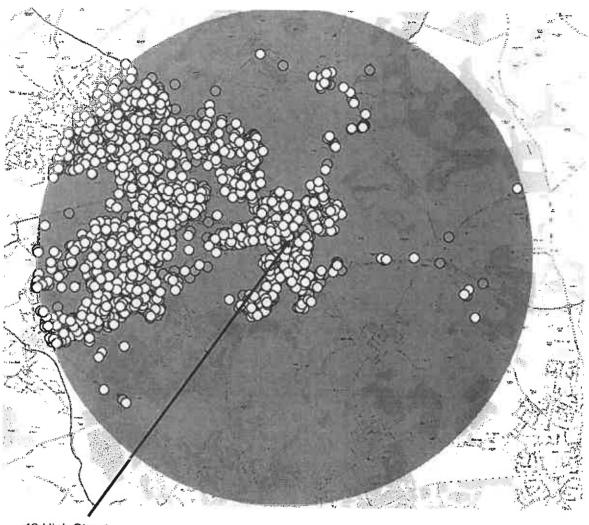

  PREMISES LICENCE 'TOLLGATE BREWERY', UNIT 1, SOUTHWOOD

  HOUSE FARM, STAUNTON LANE, CALKE, ASHBY DE LA ZOUCH.
- 5 HEARING FOR AN APPLICATION FOR A PREMISES LICENCE TO BE 45 146 GRANTED UNDER THE LICENSING ACT 2003 'UPO'S FISH BAR', 42 HIGH STREET, WOODVILLE.