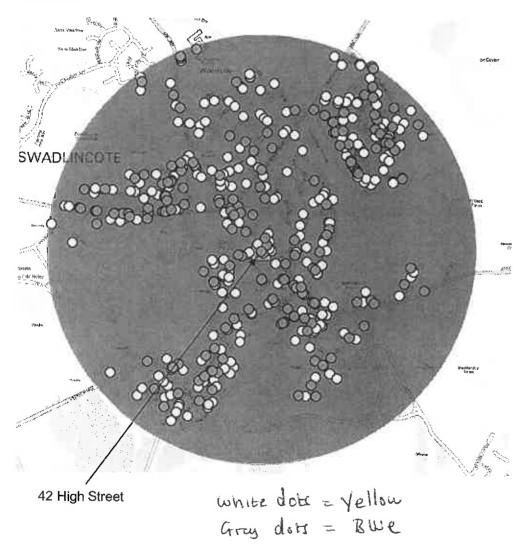

  PREMISES LICENCE 'TOLLGATE BREWERY', UNIT 1, SOUTHWOOD

  HOUSE FARM, STAUNTON LANE, CALKE, ASHBY DE LA ZOUCH.
- 5 HEARING FOR AN APPLICATION FOR A PREMISES LICENCE TO BE 45 146 GRANTED UNDER THE LICENSING ACT 2003 'UPO'S FISH BAR', 42 HIGH STREET, WOODVILLE.