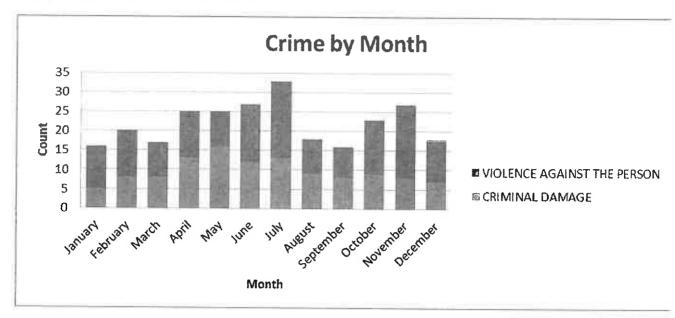

  PREMISES LICENCE 'TOLLGATE BREWERY', UNIT 1, SOUTHWOOD

  HOUSE FARM, STAUNTON LANE, CALKE, ASHBY DE LA ZOUCH.
- 5 HEARING FOR AN APPLICATION FOR A PREMISES LICENCE TO BE 45 146 GRANTED UNDER THE LICENSING ACT 2003 'UPO'S FISH BAR', 42 HIGH STREET, WOODVILLE.