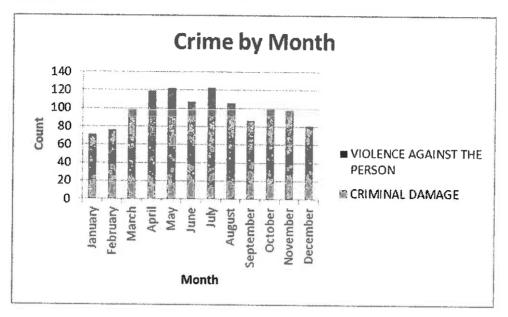

2200 |       |            | 526.00    |                                         |             | Far Sale    | Section Control of                    |
| 2200-2300 |       |            |           |                                         | No XIII     | 1000        |                                       |
| 2300-0000 |       |            |           |                                         |             |             |                                       |

| Highest risk         | 125.517 |
|----------------------|---------|
| Moderately high risk |         |
| Moderate risk        |         |
| Moderately low risk  |         |
| Lowest risk          | B 14 23 |

The graph below shows a breakdown of how much violence and criminal damage occurred during each month under consideration.



MG11T

# Witness Statement

Criminal Procedures Rules, R27.2; Criminal Justice Act 1967, S.

| o.9; Magisi              | rates | Court | s Act 1 | 980, S. | .5B |
|--------------------------|-------|-------|---------|---------|-----|
| URN                      | 30    |       |         |         |     |
| i <b>on</b> Poli         | ce Of | ficer |         |         |     |
| the best o<br>to prosecu |       |       |         |         |     |
| 3-1- 402                 | - / 4 |       |         |         |     |

Statement of

Kelvin Hannah

Age if under 18

Over 18 (if over 18 insert 'over 18')

Occupati

This statement (consisting of 8 pages each signed by me) is true to make it knowing that, if it is tendered in evidence I shall be liable anything which I know to be false or do not b