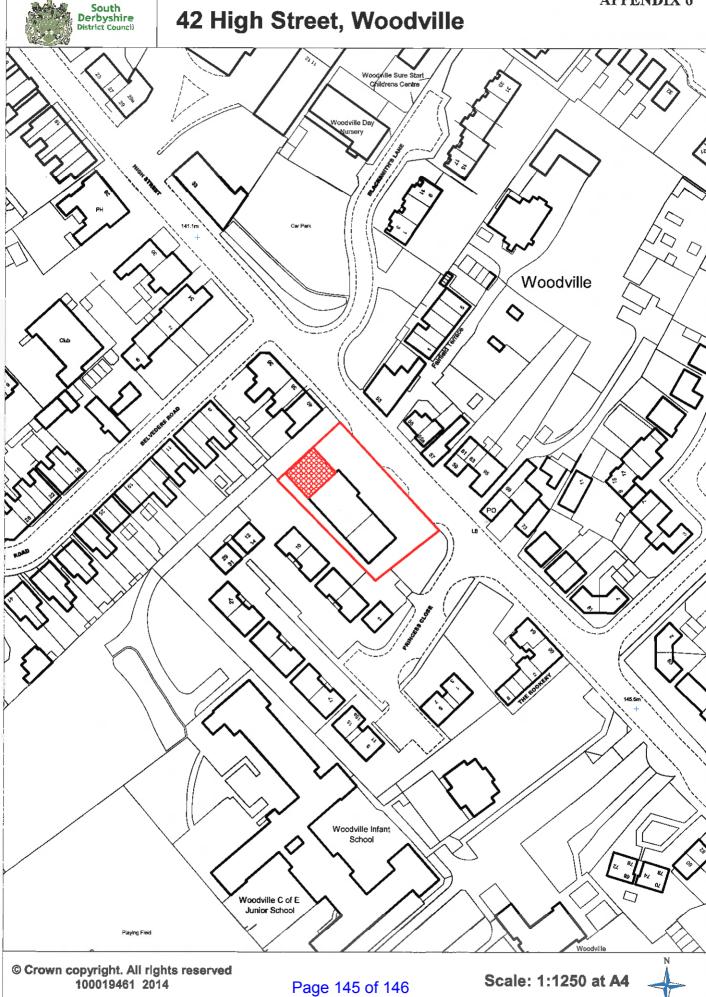

  PREMISES LICENCE 'TOLLGATE BREWERY', UNIT 1, SOUTHWOOD

  HOUSE FARM, STAUNTON LANE, CALKE, ASHBY DE LA ZOUCH.
- 5 HEARING FOR AN APPLICATION FOR A PREMISES LICENCE TO BE 45 146 GRANTED UNDER THE LICENSING ACT 2003 'UPO'S FISH BAR', 42 HIGH STREET, WOODVILLE.