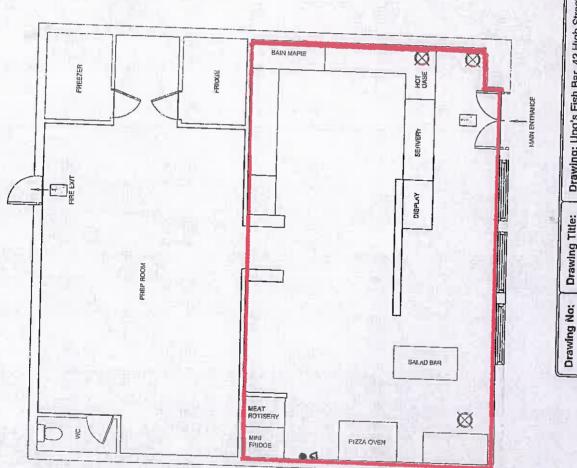

  PREMISES LICENCE 'TOLLGATE BREWERY', UNIT 1, SOUTHWOOD

  HOUSE FARM, STAUNTON LANE, CALKE, ASHBY DE LA ZOUCH.
- 5 HEARING FOR AN APPLICATION FOR A PREMISES LICENCE TO BE 45 146 GRANTED UNDER THE LICENSING ACT 2003 'UPO'S FISH BAR', 42 HIGH STREET, WOODVILLE.