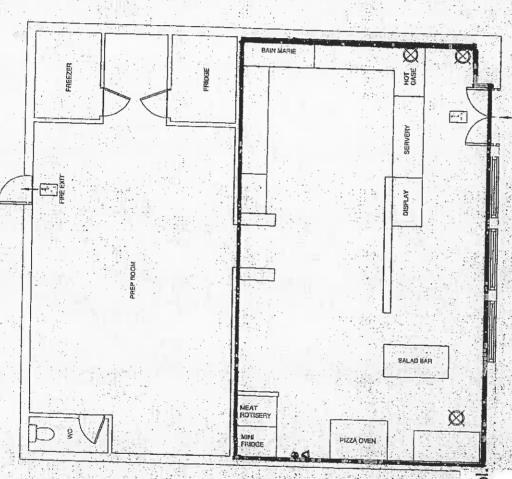

  PREMISES LICENCE 'TOLLGATE BREWERY', UNIT 1, SOUTHWOOD

  HOUSE FARM, STAUNTON LANE, CALKE, ASHBY DE LA ZOUCH.
- 5 HEARING FOR AN APPLICATION FOR A PREMISES LICENCE TO BE 45 146 GRANTED UNDER THE LICENSING ACT 2003 'UPO'S FISH BAR', 42 HIGH STREET, WOODVILLE.