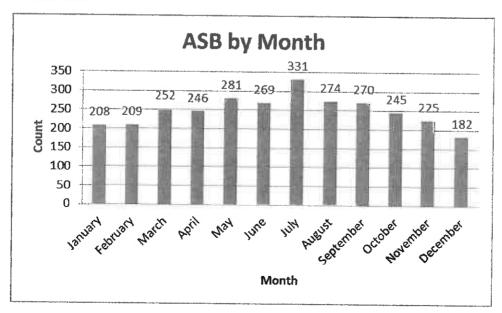

| TELL SE          | della             | 1 1 1 1 1 1 1 1 1 1 1 1 1 1 1 1 1 1 1 |
| 2200-2300 |             |         |               |                                                    | Book days to the |                   |                                       |
| 2300-0000 |             |         |               | ,                                                  | 1.44 L           |                   |                                       |

| Highest risk         |           |
|----------------------|-----------|
| Moderately high risk |           |
| Moderate risk        |           |
| Moderately low risk  | Marie III |
| Lowest risk          |           |

The graph below shows a breakdown of how much ASB occurred during each month under consideration.



Page 114 of 146

#### **Crimes**

During the last months there have been 1189 crimes within two miles of 42 High Street.

#### **Temporal Analysis**

After looking at the crime data the peak days and times for violence and criminal damage to occur within this designated area are:

|           | MON   | TUE        | WED       | THU                                     | FRI         | SAT         | SUN                                   |
|-----------|-------|------------|-----------|-----------------------------------------|-------------|-------------|---------------------------------------|
| 0000-0100 |       |            |           |                                         |             | The Price   |                                       |
| 0100-0200 |       |            |