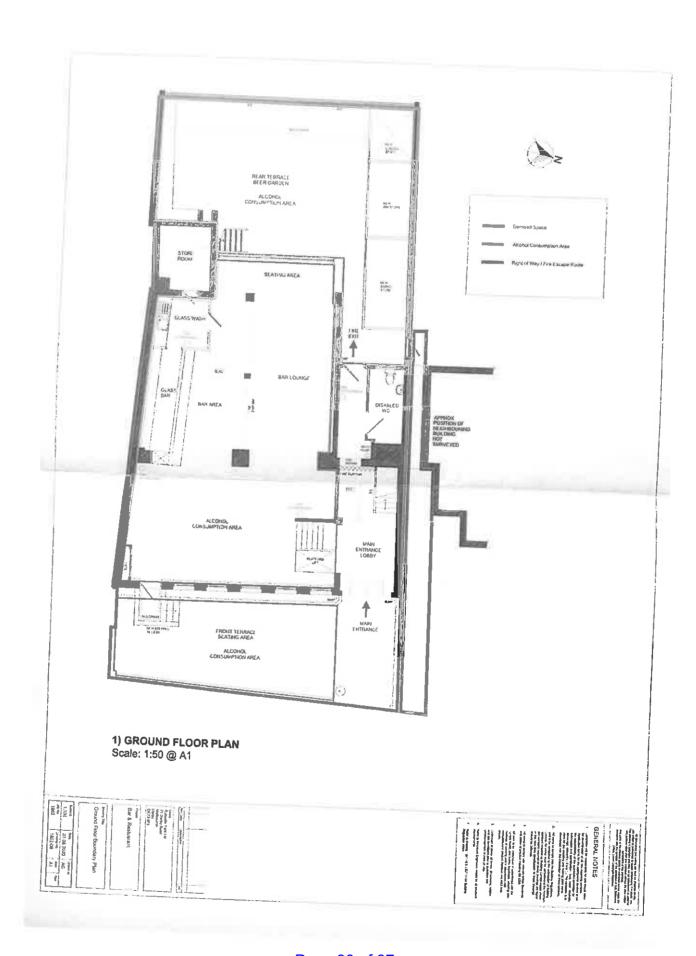

### HEARING FOR AN APPLICATION FOR A PREMISES LICENCE TO BE GRANTED UNDER THE LICENSING ACT 2003

| Applicant's Name | Russell's Yard Ltd                                      |
|------------------|---------------------------------------------------------|
| Premises Name    | Russell's Yard Ltd                                      |
| Address          | 71 Derby Road,<br>Melbourne,<br>Derbyshire,<br>DE73 8FE |

### 1. PURPOSE

1.1 To determine an application to grant a premises licence received by this Authority on the 9<sup>th</sup> October 2020 from Russell's Yard Ltd. The application is attached at **(Appendix 1)**.

### 2. BACKGROUND

2.1 The applicant is seeking to be granted a premises licence for recorded music, late night refreshment and the sale by retail of alcohol for the times stated in paragraph 3.

### 3. APPLICATION DETAILS

3.1 The applicant requests the Licensing Authority to permit the following:

| Activity                         | Days              | Times               |
|----------------------------------|-------------------|---------------------|
| Recorded music – Indoors         | Sunday – Thursday | 11.00hrs – 23.00hrs |
|                                  | Friday & Saturday | 11.00hrs – 00.30hrs |
|                                  | New Year's Eve    | 11.00hrs – 01.30hrs |
| Late night refreshment - Indoors | Sunday – Thursday | 23.00hrs – 23.30hrs |
|                                  | Friday & Saturday | 23.00hrs – 00.30hrs |
|                                  | New Year's Eve    | 23.00hrs – 01.30hrs |
| Sale by retail of alcohol for    | Sunday – Thursday | 11.00hrs – 23.00hrs |
| consumption on and off the       | Friday & Saturday | 11.00hrs – 00.30hrs |
| premises                         | New Year's Eve    | 11.00hrs – 01.30hrs |
| Opening hours                    | Sunday – Thursday | 11.00hrs – 23.30hrs |
|                                  | Friday & Saturday | 11.00hrs – 00.30hrs |
|                                  | New Year's Eve    | 11.00hrs – 01.30hrs |

3.2 The steps the applicant intends to take to promote all four licensing objectives can be seen at section M of the application form.

Page 3 of 37