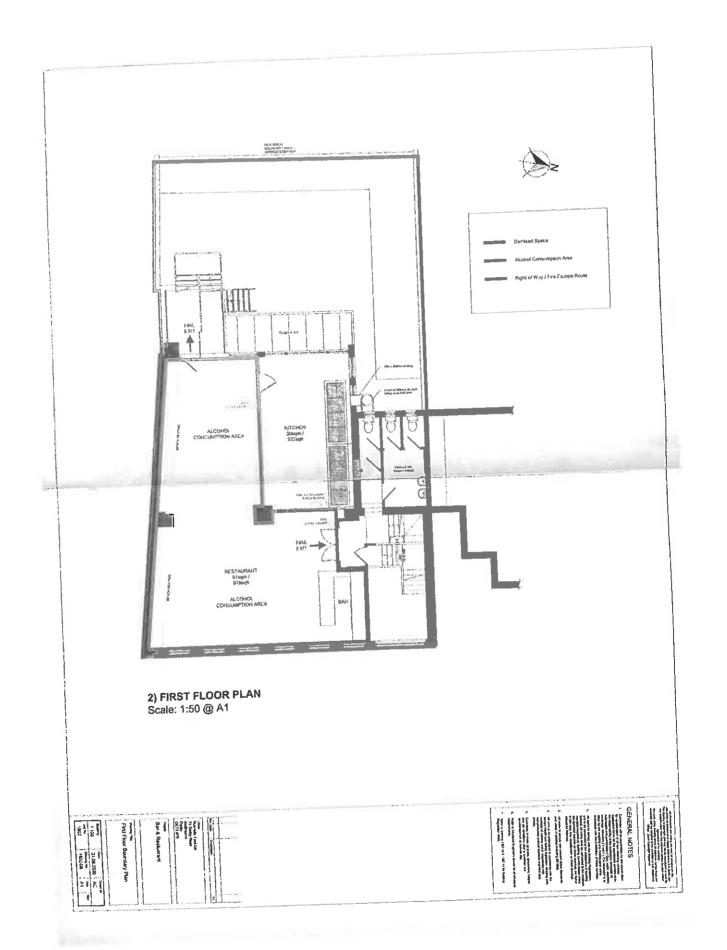

### HEARING FOR AN APPLICATION FOR A PREMISES LICENCE TO BE GRANTED UNDER THE LICENSING ACT 2003

| Applicant's Name | Russell's Yard Ltd                                      |
|------------------|---------------------------------------------------------|
| Premises Name    | Russell's Yard Ltd                                      |
| Address          | 71 Derby Road,<br>Melbourne,<br>Derbyshire,<br>DE73 8FE |

### 1. PURPOSE

1.1 To determine an application to grant a premises licence received by this Authority on the 9<sup>th</sup> October 2020 from Russell's Yard Ltd. The application is attached at **(Appendix 1)**.

### 2. BACKGROUND

2.1 The applicant is seeking to be granted a premises licence for recorded music, late night refreshment and the sale by retail of alcohol for the times stated in paragraph 3.

### 3. APPLICATION DETAILS

3.1 The applicant requests the Licensing Authority to permit the following:

| Activity                         | Days              | Times               |
|----------------------------------|-------------------|---------------------|
| Recorded music – Indoors         | Sunday – Thursday | 11.00hrs – 23.00hrs |
|                                  | Friday & Saturday | 11.00hrs – 00.30hrs |
|                                  | New Year's Eve    | 11.00hrs – 01.30hrs |
| Late night refreshment - Indoors | Sunday – Thursday | 23.00hrs – 23.30hrs |
|                                  | Friday & Saturday | 23.00hrs – 00.30hrs |
|                                  | New Year's Eve    | 23.00hrs – 01.30hrs |
| Sale by retail of alcohol for    | Sunday – Thursday | 11.00hrs – 23.00hrs |
| consumption on and off the       | Friday & Saturday | 11.00hrs – 00.30hrs |
| premises                         | New Year's Eve    | 11.00hrs – 01.30hrs |
| Opening hours                    | Sunday – Thursday | 11.00hrs – 23.30hrs |
|                                  | Friday & Saturday | 11.00hrs – 00.30hrs |
|                                  | New Year's Eve    | 11.00hrs – 01.30hrs |

3.2 The steps the applicant intends to take to promote all four licensing objectives can be seen at section M of the application form.

Page 3 of 37