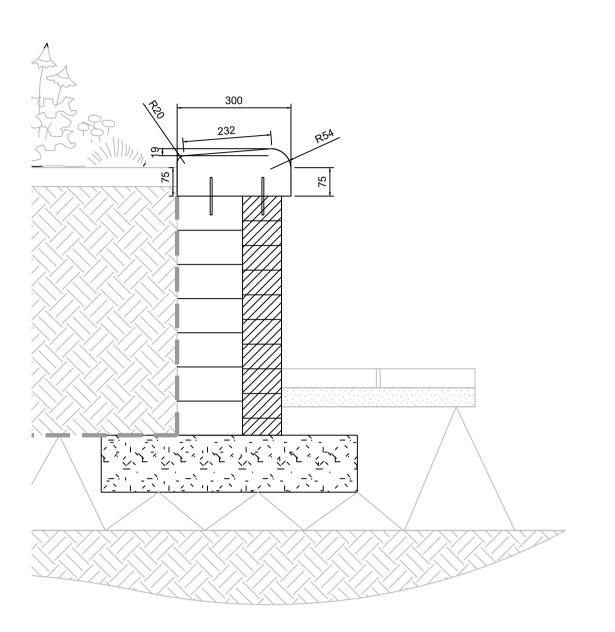

## Key

Bespoke Coping
Type: Mid Grey Granite
Size: 1000 x 300 x 125 mm
Finish: Flamed
Supplied by Hardscape or similar,
Tel. 01204565500

Do not scale this drawing (printed or electronic version).

Contractors must check all dimensions from site

Notes:-