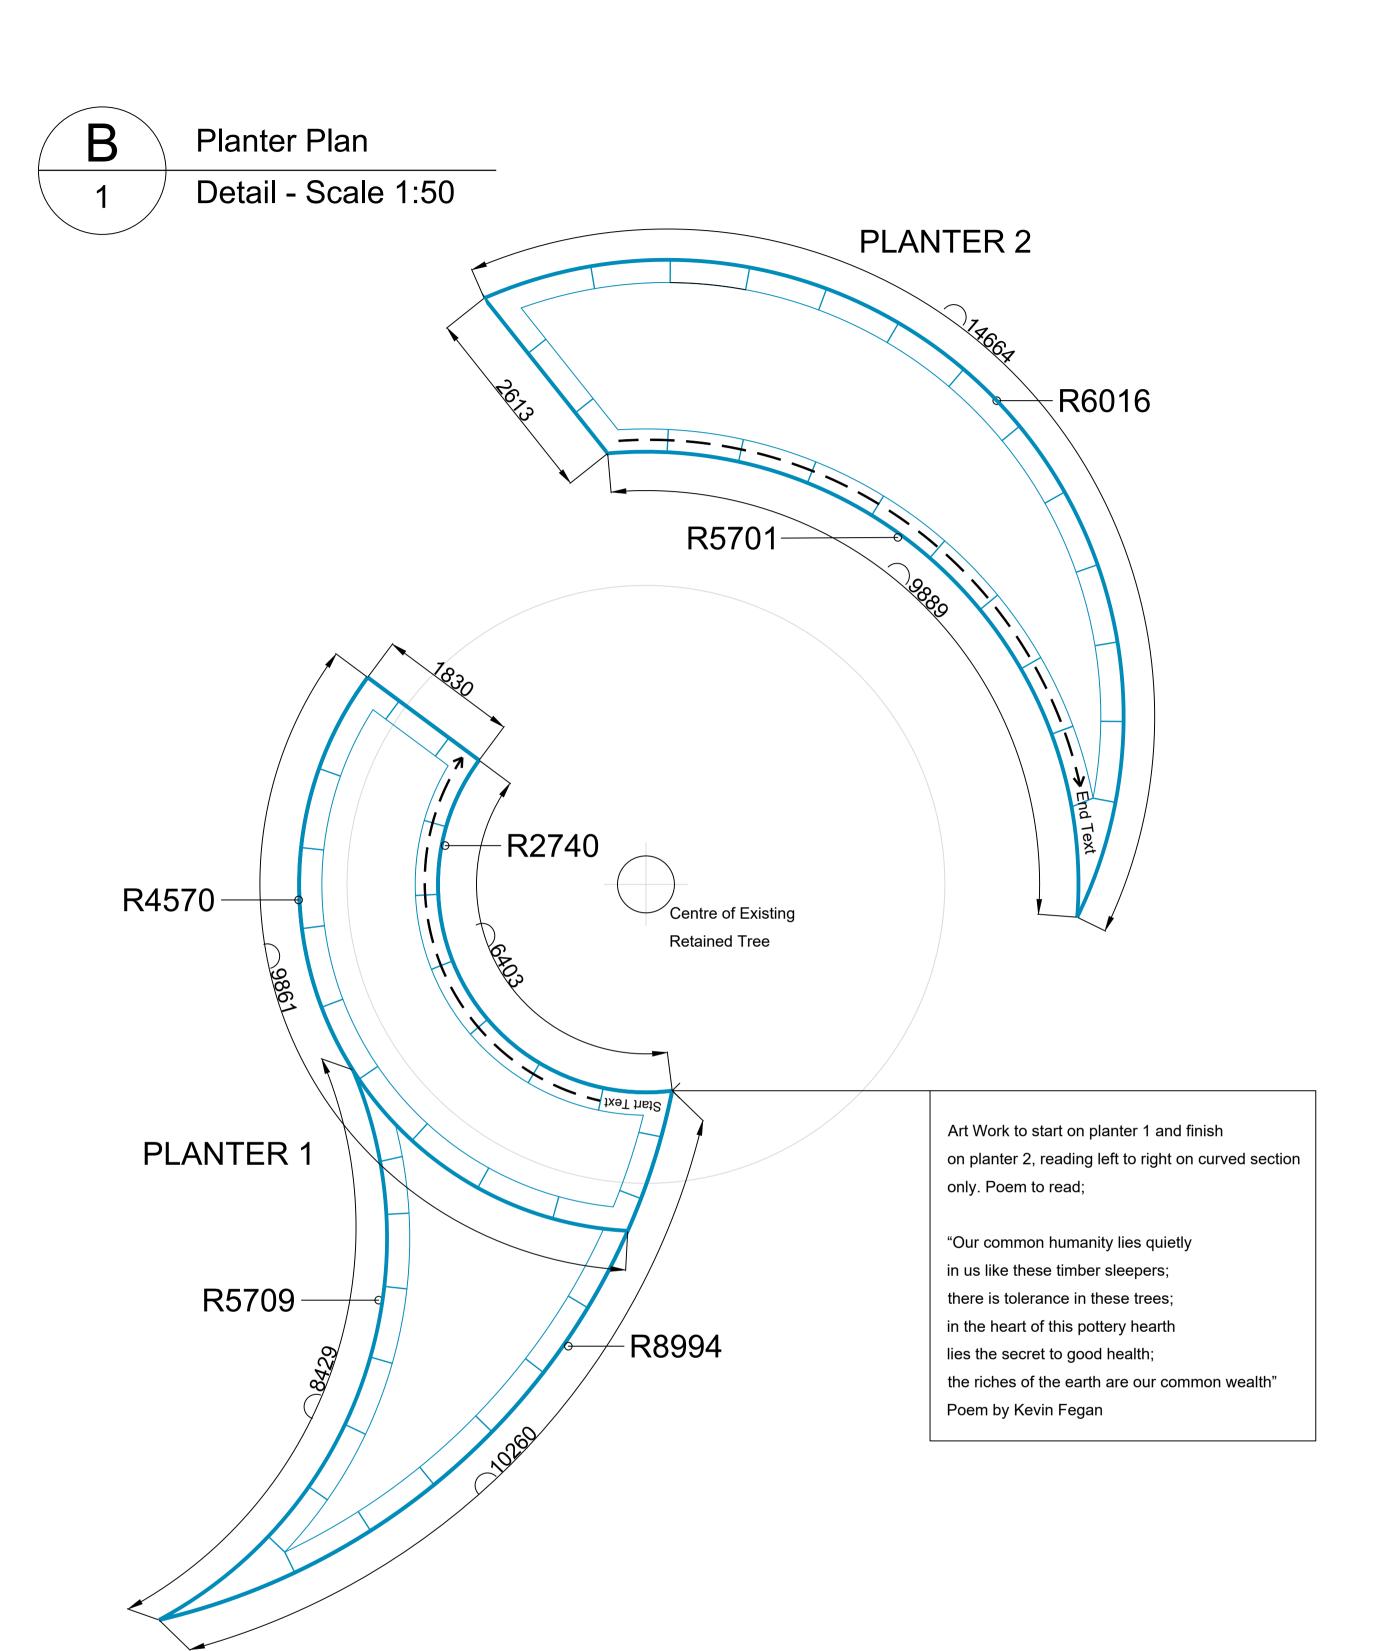

## Key

Bespoke Coping
Type: Mid Grey Granite
Size: 1000 x 300 x 125 mm
Finish: Flamed
Supplied by Hardscape or similar,
Tel. 01204565500

Do not scale this drawing (printed or electronic version).

Contractors must check all dimensions from site

Notes:-