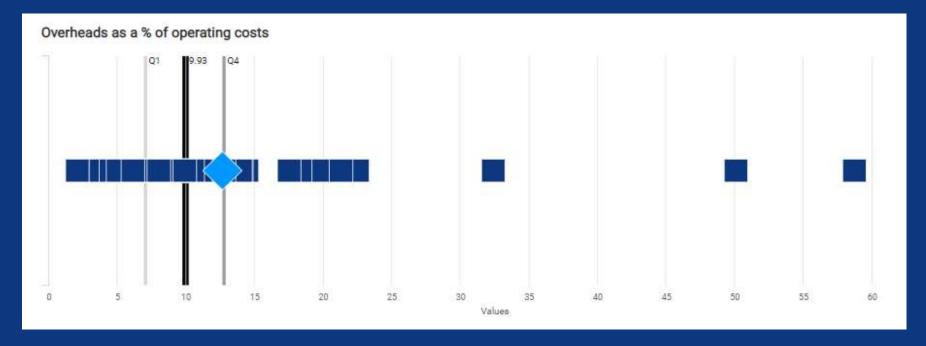

#### SDDC – cost inputs & peer group

- Peer Group National LAs
- Cost per property metrics

| Max value         | 58.69% |
|-------------------|--------|
| Upper quartile    | 12.75% |
| Median            | 9.93%  |
| Lower quartile    | 7.06%  |
| Min value         | 2.07%  |
| Your organisation | 12.67% |

SDDC

17/18 – 12.67%

16/17 - 13.47%

15/16 - 11.59%