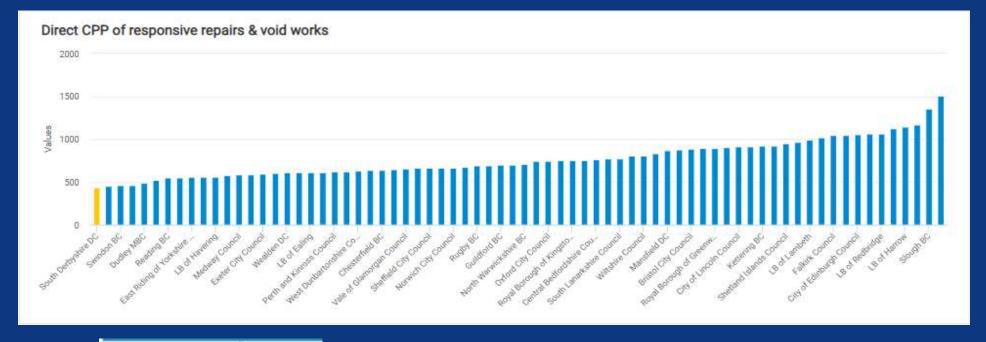

# Responsive repairs & void works

| Max value         | £1507.04 |
|-------------------|----------|
| Upper quartile    | £906.76  |
| Median            | £703.42  |
| Lower quartile    | £610.41  |
| Min value         | £432.06  |
| Your organisation | £432.06  |

SDDC

17/18 - £432

16/17 - £510

15/16 - £556