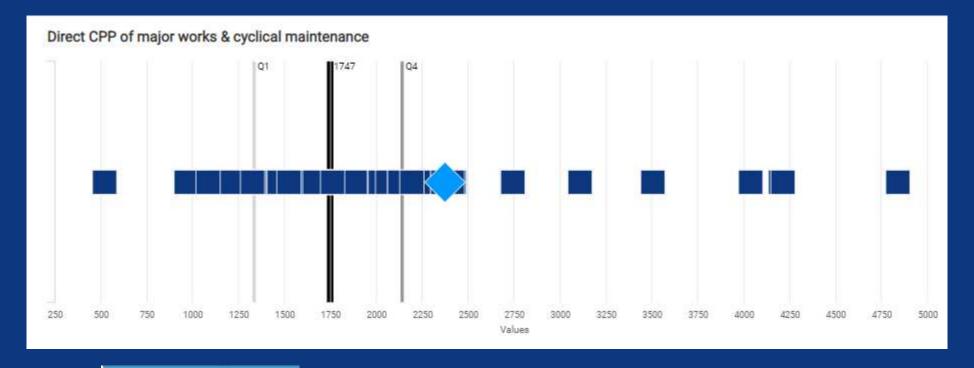

# Major works and cyclical maintenance

| Max value         | £4836.15 |
|-------------------|----------|
| Upper quartile    | £2140.28 |
| Median            | £1747    |
| Lower quartile    | £1334.84 |
| Min value         | £519     |
| Your organisation | £2373,09 |

SDDC 17/18 - £2,373 16/17 - £2,193 15/16 - £2,970