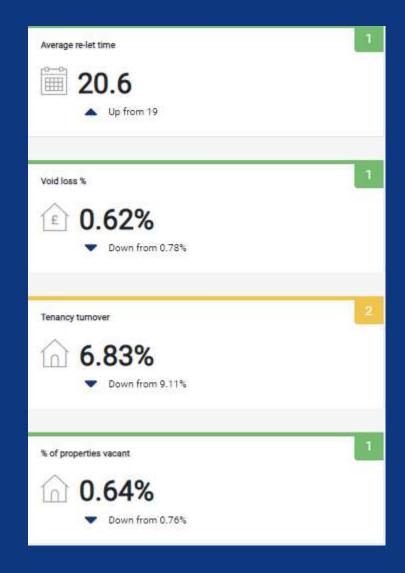

cyclical maintenance
  - Estate services



#### SDDC – cost inputs & peer group



- Peer Group National LAs
- Cost per property metrics





| Max value         | 58.69% |
|-------------------|--------|
| Upper quartile    | 12.75% |
| Median            | 9.93%  |
| Lower quartile    | 7.06%  |
| Min value         | 2.07%  |
| Your organisation | 12.67% |

SDDC

17/18 – 12.67%

16/17 - 13.47%

15/16 - 11.59%



# **Housing Management**



| Max value         | £406.78 |
|-------------------|---------|
| Upper quartile    | £315.06 |
| Median            | £260.44 |
| Lower quartile    | £208.31 |
| Min value         | £116.43 |
| Your organisation | £116.43 |

SDDC 17/18 - £116.43 16/17 - £112.08

15/16 - £115.39

# Housing Management functions





#### Housing Management performance







# Responsive repairs & void works



| Max value         | £1507.04 |
|-------------------|----------|
| Upper quartile    | £906.76  |
| Median            | £703.42  |
| Lower quartile    | £610.41  |
| Min value         | £432.06  |
| Your organisation | £432.06  |

SDDC

17/18 - £432

16/17 - £510

15/16 - £556



# Responsive Repairs Performance



| Responsive repairs per property |      |
|---------------------------------|------|
| Max value                       | 6    |
| Upper quartile                  | 4.05 |
| Median                          | 3,31 |
| Lower quartile                  | 2.75 |
| Min value                       | 0.79 |
| Your organisation               | 3.07 |

| Average days taken to complete repairs |       |
|----------------------------------------|---