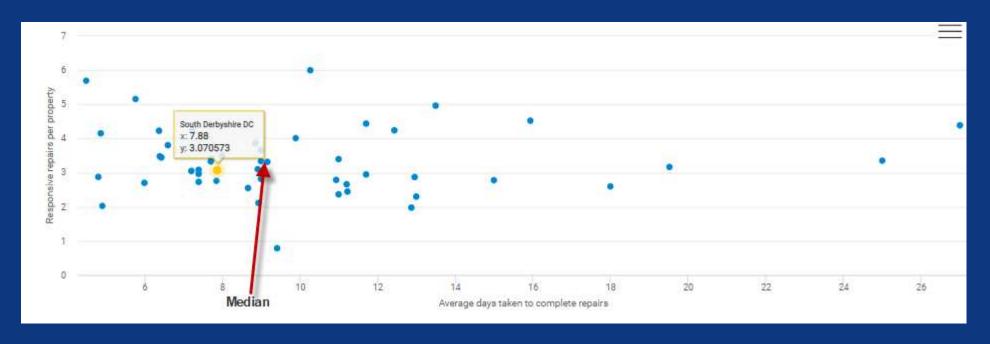

# Responsive Repairs Performance

| Responsive repairs per property |      |
|---------------------------------|------|
| Max value                       | 6    |
| Upper quartile                  | 4.05 |
| Median                          | 3,31 |
| Lower quartile                  | 2.75 |
| Min value                       | 0.79 |
| Your organisation               | 3.07 |

| Average days taken to complete repairs |       |
|----------------------------------------|-------|
| Max value                              | 27    |
| Upper quartile                         | 11.62 |
| Median                                 | 8.91  |
| Lower quartile                         | 6.79  |
| Min value                              | 4.5   |
| Your organisation                      | 7.88  |