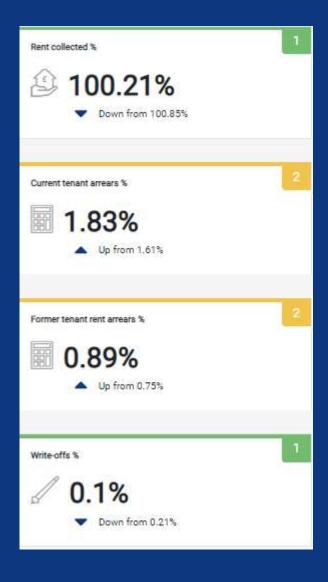

d cyclical maintenance
  - Estate services



#### SDDC – cost inputs & peer group



- Peer Group National LAs
- Cost per property metrics





| Max value         | 58.69% |
|-------------------|--------|
| Upper quartile    | 12.75% |
| Median            | 9.93%  |
| Lower quartile    | 7.06%  |
| Min value         | 2.07%  |
| Your organisation | 12.67% |

SDDC

17/18 – 12.67%

16/17 - 13.47%

15/16 - 11.59%



# **Housing Management**



| Max value         | £406.78 |
|-------------------|---------|
| Upper quartile    | £315.06 |
| Median            | £260.44 |
| Lower quartile    | £208.31 |
| Min value         | £116.43 |
| Your organisation | £116.43 |

SDDC 17/18 - £116.43 16/17 - £112.08

15/16 - £115.39

# Housing Management functions





#### Housing Management performance







# Responsive repairs & void works



| Max value         | £1507.04 |
|-------------------|----------|
| Upper quartile    | £906.76  |
| Median            | £703.42  |
| Lower quartile    | £610.41  |
| Min value         | £432.06  |
| Your organisation | £432.06  |

SDDC

17/18 - £432

16/17 - £510

15/16 - £556



# Responsive Repairs Performance



| Responsive repairs per property |      |
|---------------------------------|------|
| Max value                       | 6    |
| Upper quartile                  | 4.05 |
| Median                          | 3,31 |
| Lower quartile                  | 2.75 |
| Min value                       | 0.79 |
| Your organisation               | 3.07 |

| Average days taken to complete repairs |       |
|----------------------------------------|-