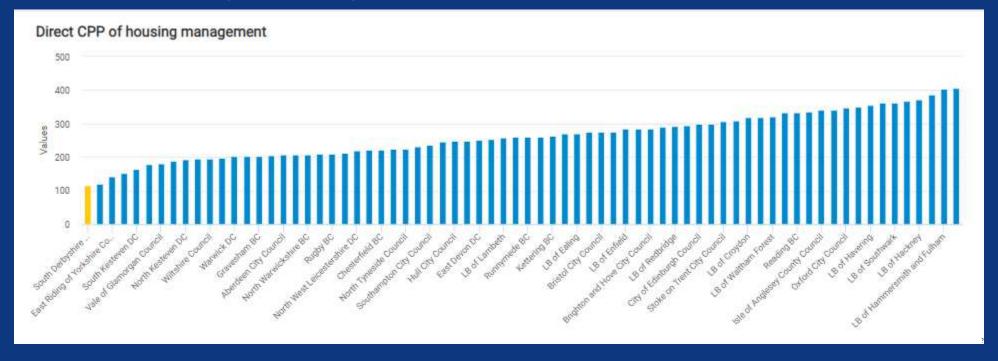

# **Housing Management**

| Max value         | £406.78 |
|-------------------|---------|
| Upper quartile    | £315.06 |
| Median            | £260.44 |
| Lower quartile    | £208.31 |
| Min value         | £116.43 |
| Your organisation | £116.43 |

SDDC 17/18 - £116.43 16/17 - £112.08

15/16 - £115.39