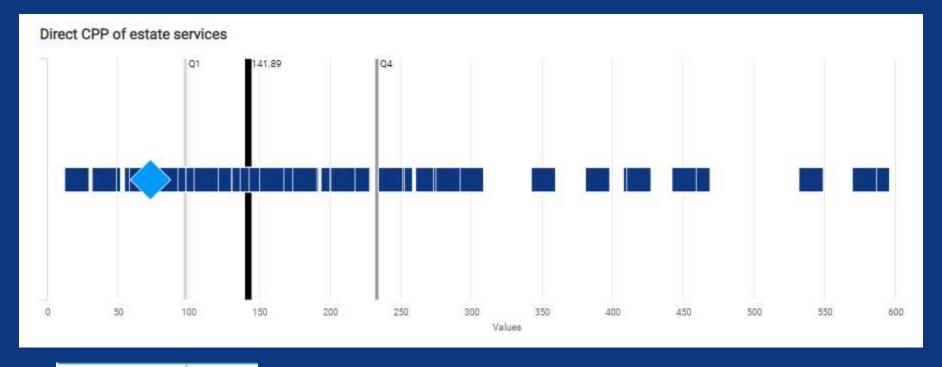

### **Estate Services**

| Max value         | £587.14 |
|-------------------|---------|
| Upper quartile    | £233.11 |
| Median            | £141.89 |
| Lower quartile    | £97.47  |
| Min value         | £20.86  |
| Your organisation | £72.73  |

SDDC 17/18 - £72.7 16/17 - £42 15/16 - £50.6