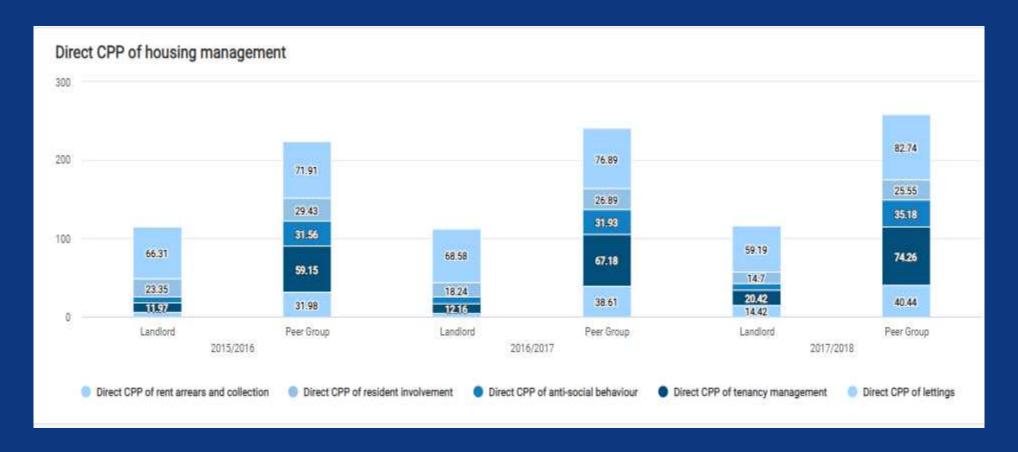

ponsive and void works
  - Major works and cyclical maintenance
  - Estate services



#### SDDC – cost inputs & peer group



- Peer Group National LAs
- Cost per property metrics





| Max value         | 58.69% |
|-------------------|--------|
| Upper quartile    | 12.75% |
| Median            | 9.93%  |
| Lower quartile    | 7.06%  |
| Min value         | 2.07%  |
| Your organisation | 12.67% |

SDDC

17/18 – 12.67%

16/17 - 13.47%

15/16 - 11.59%



# **Housing Management**



| Max value         | £406.78 |
|-------------------|---------|
| Upper quartile    | £315.06 |
| Median            | £260.44 |
| Lower quartile    | £208.31 |
| Min value         | £116.43 |
| Your organisation | £116.43 |

SDDC 17/18 - £116.43 16/17 - £112.08

15/16 - £115.39

# Housing Management functions





#### Housing Management performance







# Responsive repairs & void works



| Max value         | £1507.04 |
|-------------------|----------|
| Upper quartile    | £906.76  |
| Median            | £703.42  |
| Lower quartile    | £610.41  |
| Min value         | £432.06  |
| Your organisation | £432.06  |

SDDC

17/18 - £432

16/17 - £510

15/16 - £556



# Responsive Repairs Performance



| Responsive repairs per property |      |
|---------------------------------|------|
| Max value                       | 6    |
| Upper quartile                  | 4.05 |
| Median                          | 3,31 |
| Lower quartile                  | 2.75 |
| Min value                       | 0.79 |
| Your organisation               | 3.07 |

| Average days taken to complete repairs |       |
|-