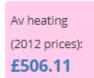

#### Investment breakdown

|                            | Complete Stock            | Complete Stock            |
|----------------------------|---------------------------|---------------------------|
| Homes                      | 700 🛠                     | 700 番                     |
| Mean SAP                   | 69.28 C (+0.00)           | 95.18 A (+25.90)          |
| Mean El                    | 69.35 C (+0.00)           | 96.58 A (+27.23)          |
| Mean Fuel Bills            | £550.29 (+0.00)           | £77.78 (-472.51)          |
| Mean Fuel Bill (realistic) | £595.55 (+0.00)           | £207.57 (-387.98)         |
| Mean tCO <sub>2</sub>      | 2.435 (+0.000)            | 0.232 (-2.203)            |
| Mean 2017 tCO <sub>2</sub> | 1.962 (+0.000)            | 0.999 (-0.963)            |
| Mean 2019 tCO <sub>2</sub> | 2.027 (+0.000)            | 0.112 (-1.915)            |
| Mean 2025 tCO <sub>2</sub> | 1.868 (+0.000)            | 0.057 (-1.810)            |
| Mean 2030 tCO <sub>2</sub> | 1.840 (+0.000)            | 0.048 (-1.792)            |
| Mean 2038 tCO <sub>2</sub> | 1.788 (+0.000)            | 0.030 (-1.758)            |
| Mean 2050 tCO <sub>2</sub> | 1.772 (+0.000)            | 0.025 (-1.747)            |
| Mean Heating Bill          | £506.11 (+0.00)           | £357.21 (-148.90)         |
| Mean TThreshold            | 18.47°C (minimal) (+0.00) | 18.83°C (minimal) (+0.36) |
| Mean kWh per M2            | 161.69 (+0.000)           | 9.73 (-151.960)           |
| kWh                        | 9,509.73 (+0.000)         | 553.05 (-8956.680)        |