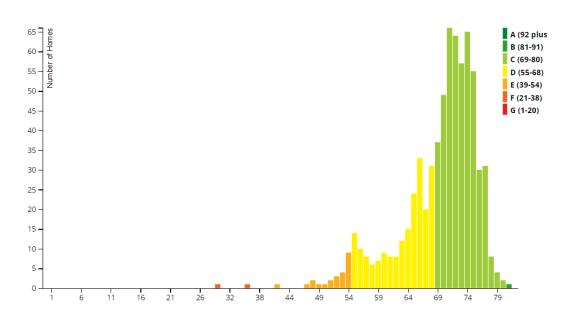

#### Portfolio overview

Homes: 700 of 700

Av bill (2012 prices): £550.29

| A | 0   |
|---|-----|
| В | 1   |
| С | 468 |
| D | 205 |
| Е | 24  |
| F | 2   |
| G | 0   |

| Batch  | total | b | С   | d   | e  | f | g |
|--------|-------|---|-----|-----|----|---|---|
| 1      | 90    |   | 87  | 3   |    |   |   |
| 2      | 63    |   | 52  | 10  | 1  |   |   |
| 3      | 63    |   | 62  | 1   |    |   |   |
| 4      | 55    | 1 | 48  | 6   |    |   |   |
| 5      | 52    |   | 50  | 2   |    |   | · |
| 6      | 49    |   | 47  | 2   |    |   |   |
| 7      | 75    |   | 25  | 44  | 4  | 2 |   |
| 8      | 105   |   | 52  | 40  | 13 |   |   |
| 9      | 58    |   | 24  | 30  | 4  |   |   |
| 10     | 51    |   | 17  | 34  | ·  |   | · |
| 11     | 39    |   | 7   | 30  | 2  |   |   |
| TOTALS | 700   | 1 | 471 | 202 | 24 | 2 | 0 |