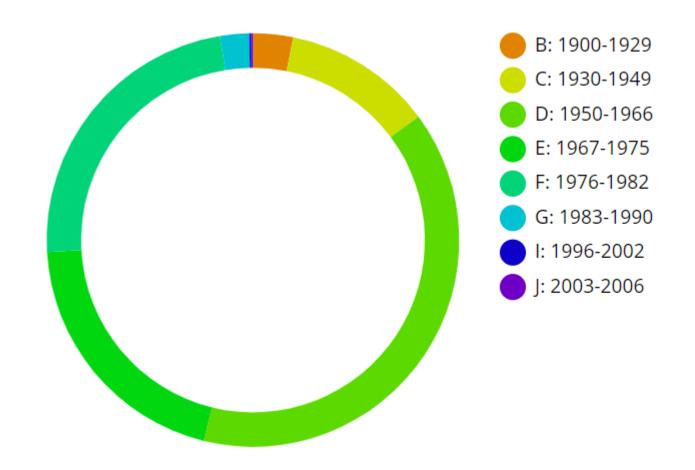

£550.29









| A | 0   |
|---|-----|
| В | 1   |
| С | 468 |
| D | 205 |
| Е | 24  |
| F | 2   |
| G | 0   |

| Batch  | total | b | С   | d   | e  | f | g |
|--------|-------|---|-----|-----|----|---|---|
| 1      | 90    |   | 87  | 3   |    |   |   |
| 2      | 63    |   | 52  | 10  | 1  |   |   |
| 3      | 63    |   | 62  | 1   |    |   |   |
| 4      | 55    | 1 | 48  | 6   |    |   |   |
| 5      | 52    |   | 50  | 2   |    |   | · |
| 6      | 49    |   | 47  | 2   |    |   |   |
| 7      | 75    |   | 25  | 44  | 4  | 2 |   |
| 8      | 105   |   | 52  | 40  | 13 |   |   |
| 9      | 58    |   | 24  | 30  | 4  |   |   |
| 10     | 51    |   | 17  | 34  | ·  |   | · |
| 11     | 39    |   | 7   | 30  | 2  |   |   |
| TOTALS | 700   | 1 | 471 | 202 | 24 | 2 | 0 |

# Age band



80% are 1950-1980 build



#### **Property types**



- Detached Semi Detached **End Terrace** Mid Terrace
- 22% houses
- 25% bungalows
- 51% flats
- 2% maisonettes

## Wall type



- Cavity: CWI
  Cavity: As Built Pre 1976
  Cavity: As Built 1983-1995 (CWI possible)
  Cavity: As Built Post 1995
  Cavity: External only
- 78% cavity walls

#### **Roof type**



- 67% pitched
- 3 homes with no insulation
- 27 homes with unknown amounts



# Glazing



- Double Glazing Single Glazing
- Double Glazing Pre 2002 Double Glazing 2002 or Later
- Double Glazing Unknown Age
- 1 home with single & double
- 38 double with an unknown age

#### **Heating type**



- 89% A-rated boilers
- 5% storage heaters
- 2% heat pumps
- 0.3% room heaters

#### **Main fuel**



Gas (not Community)

- 94% gas
- 5% el