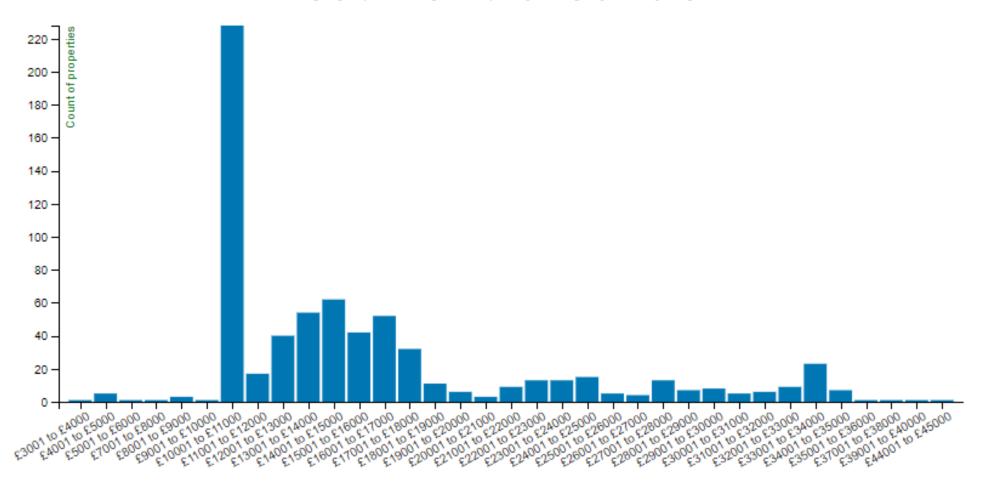

#### Zero Carbon Investment Costs

Total Scenario Cost: £11,640,081

Cost per Home Affected: £16,629

| Mean 2017 tCO <sub>2</sub> | 0.999 (-0.963) | 0.999 (-0.963) | 0.999 (-0.963) |
|----------------------------|----------------|----------------|----------------|
| Mean 2019 tCO <sub>2</sub> | 0.112 (-1.915) | 0.112 (-1.915) | 0.112 (-1.915) |
| Mean 2025 tCO <sub>2</sub> | 0.057 (-1.810) | 0.057 (-1.810) | 0.057 (-1.810) |
| Mean 2030 tCO <sub>2</sub> | 0.048 (-1.792) | 0.048 (-1.792) | 0.048 (-1.792) |
| Mean 2038 tCO <sub>2</sub> | 0.03 (-1.758)  | 0.030 (-1.758) | 0.030 (-1.758) |
| Mean 2050 tCO <sub>2</sub> | 0.025 (-1.747) | 0.025 (-1.747) | 0.025 (-1.747) |