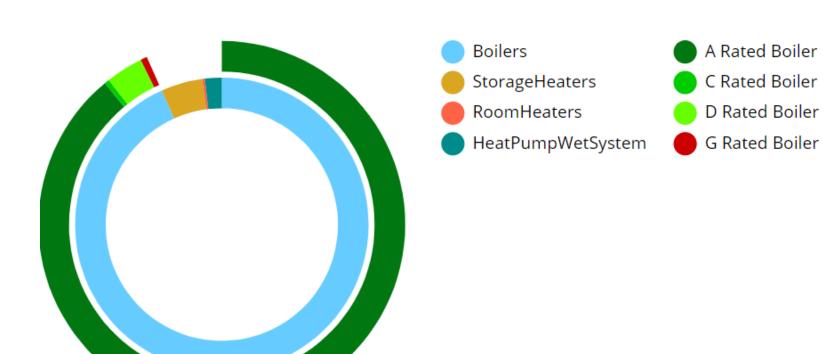

#### **Heating type**

- 89% A-rated boilers
- 5% storage heaters
- 2% heat pumps
- 0.3% room heaters