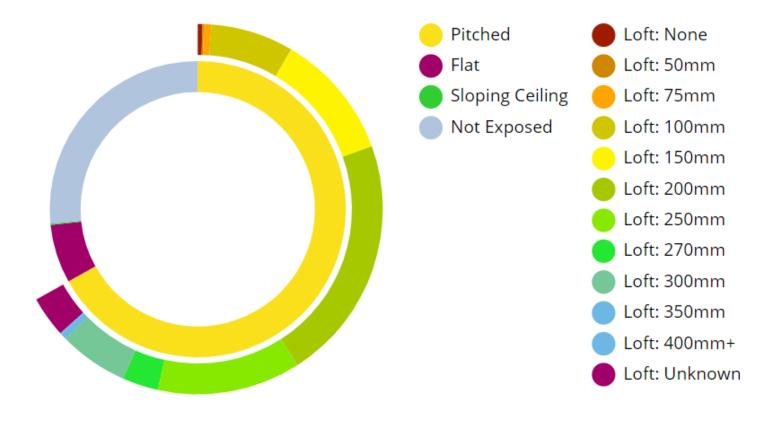

#### **Roof type**

- 67% pitched
- 3 homes with no insulation
- 27 homes with unknown amounts