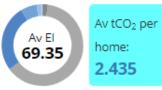

#### Investment breakdown

|                            | Complete Stock            | Complete Stock            |
|----------------------------|---------------------------|---------------------------|
| Homes                      | 700 🛠                     | 700 番                     |
| Mean SAP                   | 69.28 C (+0.00)           | 95.18 A (+25.90)          |
| Mean El                    | 69.35 C (+0.00)           | 96.58 A (+27.23)          |
| Mean Fuel Bills            | £550.29 (+0.00)           | £77.78 (-472.51)          |
| Mean Fuel Bill (realistic) | £595.55 (+0.00)           | £207.57 (-387.98)         |
| Mean tCO <sub>2</sub>      | 2.435 (+0.000)            | 0.232 (-2.203)            |
| Mean 2017 tCO <sub>2</sub> | 1.962 (+0.000)            | 0.999 (-0.963)            |
| Mean 2019 tCO <sub>2</sub> | 2.027 (+0.000)            | 0.112 (-1.915)            |
| Mean 2025 tCO <sub>2</sub> | 1.868 (+0.000)            | 0.057 (-1.810)            |
| Mean 2030 tCO <sub>2</sub> | 1.840 (+0.000)            | 0.048 (-1.792)            |
| Mean 2038 tCO <sub>2</sub> | 1.788 (+0.000)            | 0.030 (-1.758)            |
| Mean 2050 tCO <sub>2</sub> | 1.772 (+0.000)            | 0.025 (-1.747)            |
| Mean Heating Bill          | £506.11 (+0.00)           | £357.21 (-148.90)         |
| Mean TThreshold            | 18.47°C (minimal) (+0.00) | 18.83°C (minimal) (+0.36) |
| Mean kWh per M2            | 161.69 (+0.000)           | 9.73 (-151.960)           |
| kWh                        | 9,509.73 (+0.000)         | 553.05 (-8956.680)        |