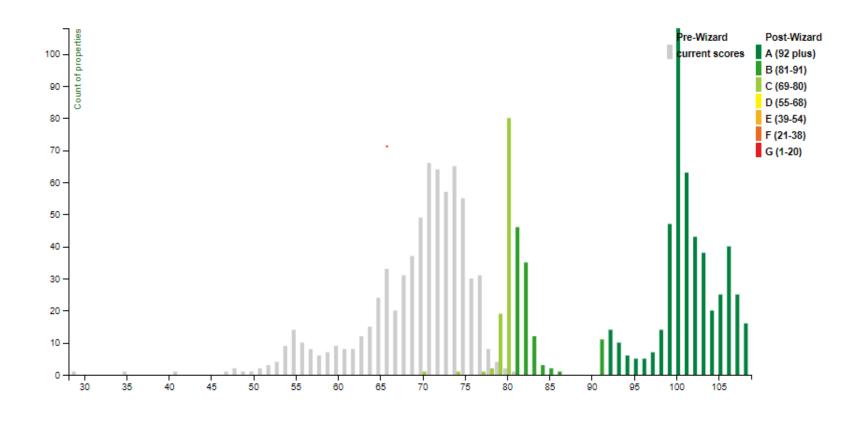

#### Investment breakdown

|                            | Complete Stock            | Complete Stock            |
|----------------------------|---------------------------|---------------------------|
| Homes                      | 700 🛠                     | 700 番                     |
| Mean SAP                   | 69.28 C (+0.00)           | 95.18 A (+25.90)          |
| Mean El                    | 69.35 C (+0.00)           | 96.58 A (+27.23)          |
| Mean Fuel Bills            | £550.29 (+0.00)           | £77.78 (-472.51)          |
| Mean Fuel Bill (realistic) | £595.55 (+0.00)           | £207.57 (-387.98)         |
| Mean tCO <sub>2</sub>      | 2.435 (+0.000)            | 0.232 (-2.203)            |
| Mean 2017 tCO <sub>2</sub> | 1.962 (+0.000)            | 0.999 (-0.963)            |
| Mean 2019 tCO <sub>2</sub> | 2.027 (+0.000)            | 0.112 (-1.915)            |
| Mean 2025 tCO <sub>2</sub> | 1.868 (+0.000)            | 0.057 (-1.810)            |
| Mean 2030 tCO <sub>2</sub> | 1.840 (+0.000)            | 0.048 (-1.792)            |
| Mean 2038 tCO <sub>2</sub> | 1.788 (+0.000)            | 0.030 (-1.758)            |
| Mean 2050 tCO <sub>2</sub> | 1.772 (+0.000)            | 0.025 (-1.747)            |
| Mean Heating Bill          | £506.11 (+0.00)           | £357.21 (-148.90)         |
| Mean TThreshold            | 18.47°C (minimal) (+0.00) | 18.83°C (minimal) (+0.36) |
| Mean kWh per M2            | 161.69 (+0.000)           | 9.73 (-151.960)           |
| kWh                        | 9,509.73 (+0.000)         | 553.05 (-8956.680)        |