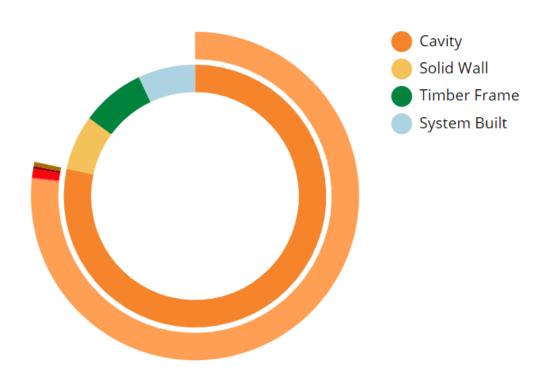

## Wall type

- Cavity: CWI
  Cavity: As Built Pre 1976
  Cavity: As Built 1983-1995 (CWI possible)
  Cavity: As Built Post 1995
  Cavity: External only
- 78% cavity walls