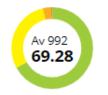

#### Portfolio overview

Homes: 700 of 700

Av bill (2012 prices): £550.29

| A | 0   |
|---|-----|
| В | 1   |
| С | 468 |
| D | 205 |
| Е | 24  |
| F | 2   |
| G | 0   |

| Batch  | total | b | С   | d   | e  | f | g |
|--------|-------|---|-----|-----|----|---|---|
| 1      | 90    |   | 87  | 3   |    |   |   |
| 2      | 63    |   | 52  | 10  | 1  |   |   |
| 3      | 63    |   | 62  | 1   |    |   |   |
| 4      | 55    | 1 | 48  | 6   |    |   |   |
| 5      | 52    |   | 50  | 2   |    |   | · |
| 6      | 49    |   | 47  | 2   |    |   |   |
| 7      | 75    |   | 25  | 44  | 4  | 2 |   |
| 8      | 105   |   | 52  | 40  | 13 |   |   |
| 9      | 58    |   | 24  | 30  | 4  |   |   |
| 10     | 51    |   | 17  | 34  | ·  |   | · |
| 11     | 39    |   | 7   | 30  | 2  |   |   |
| TOTALS | 700   | 1 | 471 | 202 | 24 | 2 | 0 |

#### Investment breakdown

|                            | Complete Stock            | Complete Stock            |
|----------------------------|---------------------------|---------------------------|
| Homes                      | 700 🛠                     | 700 番                     |
| Mean SAP                   | 69.28 C (+0.00)           | 95.18 A (+25.90)          |
| Mean El                    | 69.35 C (+0.00)           | 96.58 A (+27.23)          |
| Mean Fuel Bills            | £550.29 (+0.00)           | £77.78 (-472.51)          |
| Mean Fuel Bill (realistic) | £595.55 (+0.00)           | £207.57 (-387.98)         |
| Mean tCO <sub>2</sub>      | 2.435 (+0.000)            | 0.232 (-2.203)            |
| Mean 2017 tCO <sub>2</sub> | 1.962 (+0.000)            | 0.999 (-0.963)            |
| Mean 2019 tCO <sub>2</sub> | 2.027 (+0.000)            | 0.112 (-1.915)            |
| Mean 2025 tCO <sub>2</sub> | 1.868 (+0.000)            | 0.057 (-1.810)            |
| Mean 2030 tCO <sub>2</sub> | 1.840 (+0.000)            | 0.048 (-1.792)            |
| Mean 2038 tCO <sub>2</sub> | 1.788 (+0.000)            | 0.030 (-1.758)            |
| Mean 2050 tCO <sub>2</sub> | 1.772 (+0.000)            | 0.025 (-1.747)            |
| Mean Heating Bill          | £506.11 (+0.00)           | £357.21 (-148.90)         |
| Mean TThreshold            | 18.47°C (minimal) (+0.00) | 18.83°C (minimal) (+0.36) |
| Mean kWh per M2            | 161.69 (+0.000)           | 9.73 (-151.960)           |
| kWh                        | 9,509.73 (+0.000)         | 553.05 (-8956.680)        |