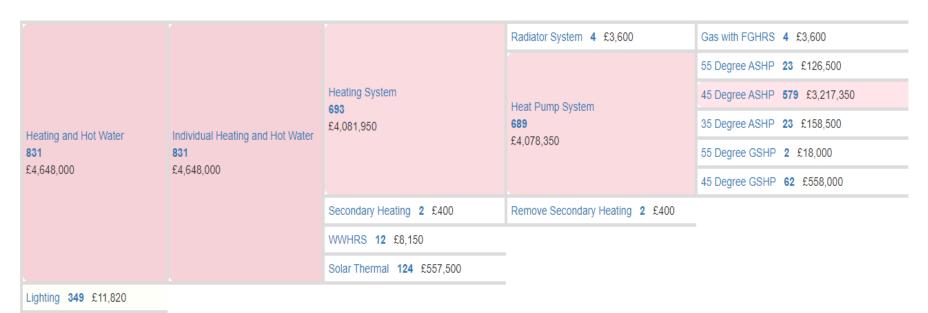

# **Building Services and Renewables**

- Change of heating system –689 heat pump system
- Lighting upgrades
- Solar PV 500+ properties

Photovoltaics 501 £2.340,500