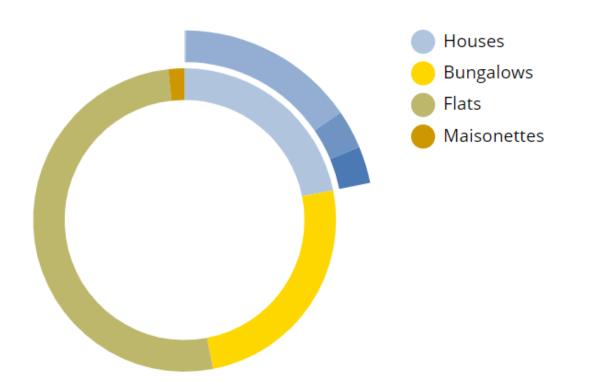

#### **Property types**

- Detached Semi Detached **End Terrace** Mid Terrace
- 22% houses
- 25% bungalows
- 51% flats
- 2% maisonettes