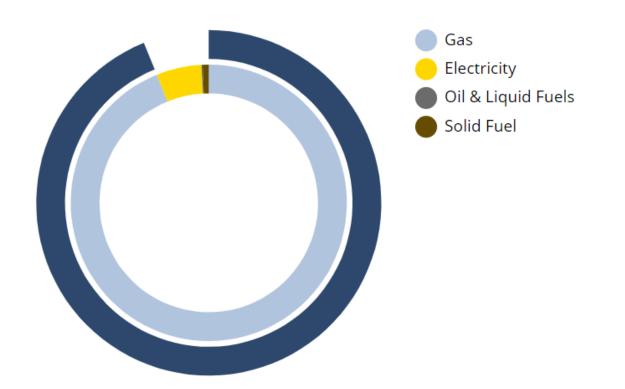

| 471 | 202 | 24 | 2 | 0 |

# Age band



80% are 1950-1980 build



#### **Property types**



- Detached Semi Detached **End Terrace** Mid Terrace
- 22% houses
- 25% bungalows
- 51% flats
- 2% maisonettes

## Wall type



- Cavity: CWI
  Cavity: As Built Pre 1976
  Cavity: As Built 1983-1995 (CWI possible)
  Cavity: As Built Post 1995
  Cavity: External only
- 78% cavity walls

#### **Roof type**



- 67% pitched
- 3 homes with no insulation
- 27 homes with unknown amounts



# Glazing



- Double Glazing Single Glazing
- Double Glazing Pre 2002 Double Glazing 2002 or Later
- Double Glazing Unknown Age
- 1 home with single & double
- 38 double with an unknown age

#### **Heating type**



- 89% A-rated boilers
- 5% storage heaters
- 2% heat pumps
- 0.3% room heaters

#### **Main fuel**



Gas (not Community)

- 94% gas
- 5% electricity





#### Zero Carbon SAP 994 (Current Carbon Factors)





#### Investment breakdown





|                            | Complete Stock            | Complete Stock            |
|----------------------------|---------------------------|---------------------------|
| Homes                      | 700 🛠                     | 700 番                     |
| Mean SAP                   | 69.28 C (+0.00)           | 95.18 A (+25.90)          |
| Mean El                    | 69.35 C (+0.00)           | 96.58 A (+27.23)          |
| Mean Fuel Bills            | £550.29 (+0.00)           | £77.78 (-472.51)          |
| Mean Fuel Bill (realistic) | £595.55 (+0.00)           | £207.57 (-387.98)         |
| Mean tCO <sub>2</sub>      | 2.435 (+0.000)