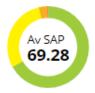

#### Investment breakdown

|                            | Complete Stock            | Complete Stock            |
|----------------------------|---------------------------|---------------------------|
| Homes                      | 700 🛠                     | 700 番                     |
| Mean SAP                   | 69.28 C (+0.00)           | 95.18 A (+25.90)          |
| Mean El                    | 69.35 C (+0.00)           | 96.58 A (+27.23)          |
| Mean Fuel Bills            | £550.29 (+0.00)           | £77.78 (-472.51)          |
| Mean Fuel Bill (realistic) | £595.55 (+0.00)           | £207.57 (-387.98)         |
| Mean tCO <sub>2</sub>      | 2.435 (+0.000)            | 0.232 (-2.203)            |
| Mean 2017 tCO <sub>2</sub> | 1.962 (+0.000)            | 0.999 (-0.963)            |
| Mean 2019 tCO <sub>2</sub> | 2.027 (+0.000)            | 0.112 (-1.915)            |
| Mean 2025 tCO <sub>2</sub> | 1.868 (+0.000)            | 0.057 (-1.810)            |
| Mean 2030 tCO <sub>2</sub> | 1.840 (+0.000)            | 0.048 (-1.792)            |
| Mean 2038 tCO <sub>2</sub> | 1.788 (+0.000)            | 0.030 (-1.758)            |
| Mean 2050 tCO <sub>2</sub> | 1.772 (+0.000)            | 0.025 (-1.747)            |
| Mean Heating Bill          | £506.11 (+0.00)           | £357.21 (-148.90)         |
| Mean TThreshold            | 18.47°C (minimal) (+0.00) | 18.83°C (minimal) (+0.36) |
| Mean kWh per M2            | 161.69 (+0.000)           | 9.73 (-151.960)           |
| kWh                        | 9,509.73 (+0.000)         | 553.05 (-8956.680)        |