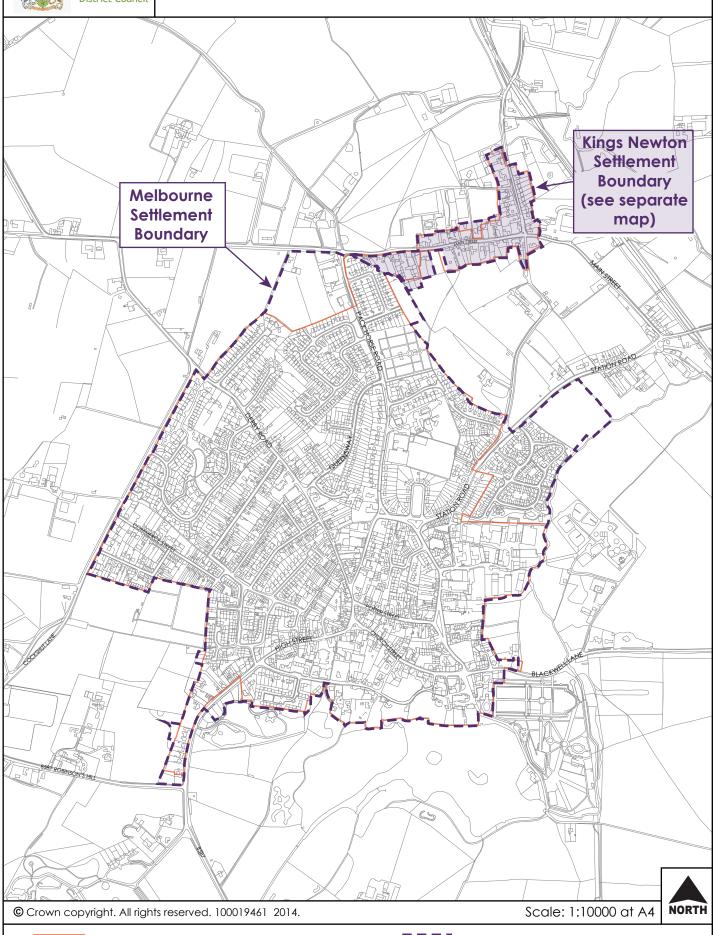

#### Melbourne Village Settlement Boundary

Proposed Settlement boundary

Existing Village Settlement boundary

(1998 Adopted Local Plan)