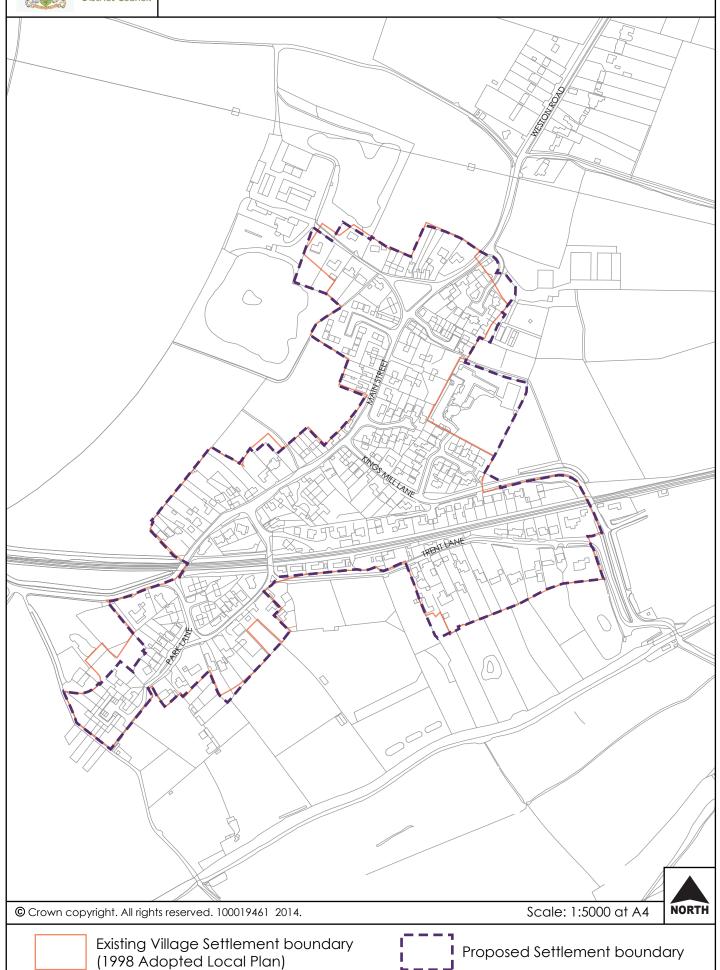

#### **Castle Gresley Settlement Boundary**

There was no Village Settlement boundary for the village of Mount Pleasant in the 1998 Adopted Local Plan