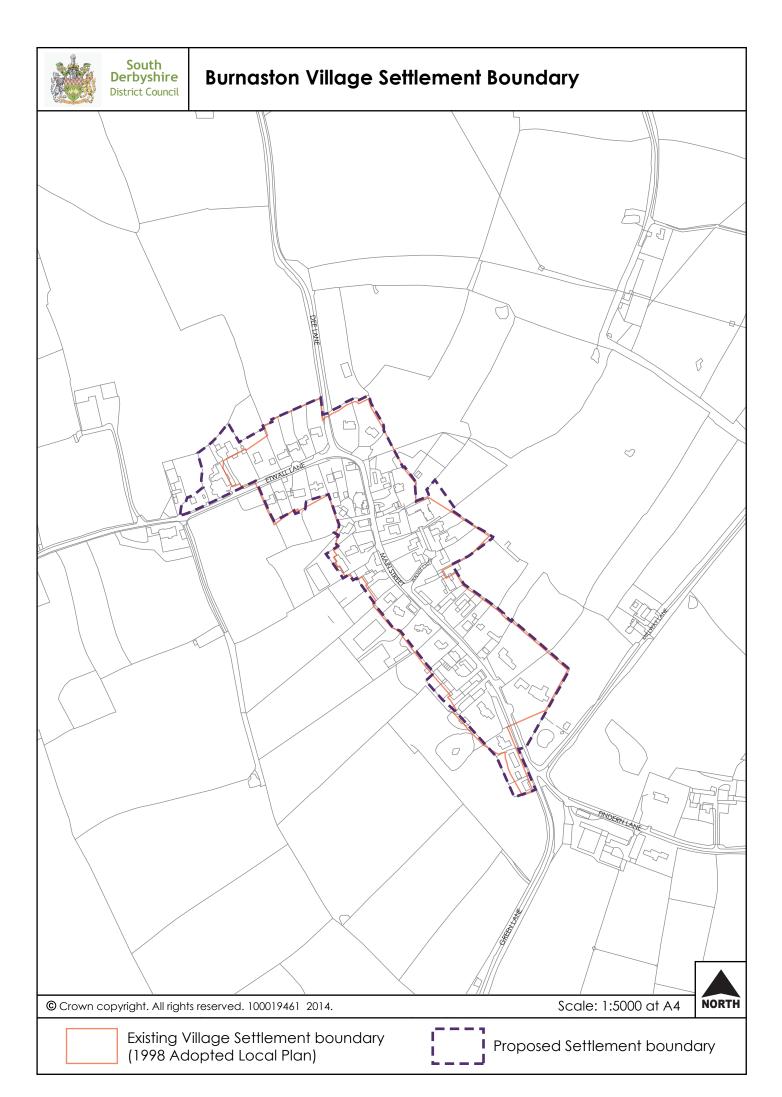

# **Etwall Village Settlement Boundary**

Proposed Settlement boundary

Existing Village Settlement boundary (1998 Adopted Local Plan)