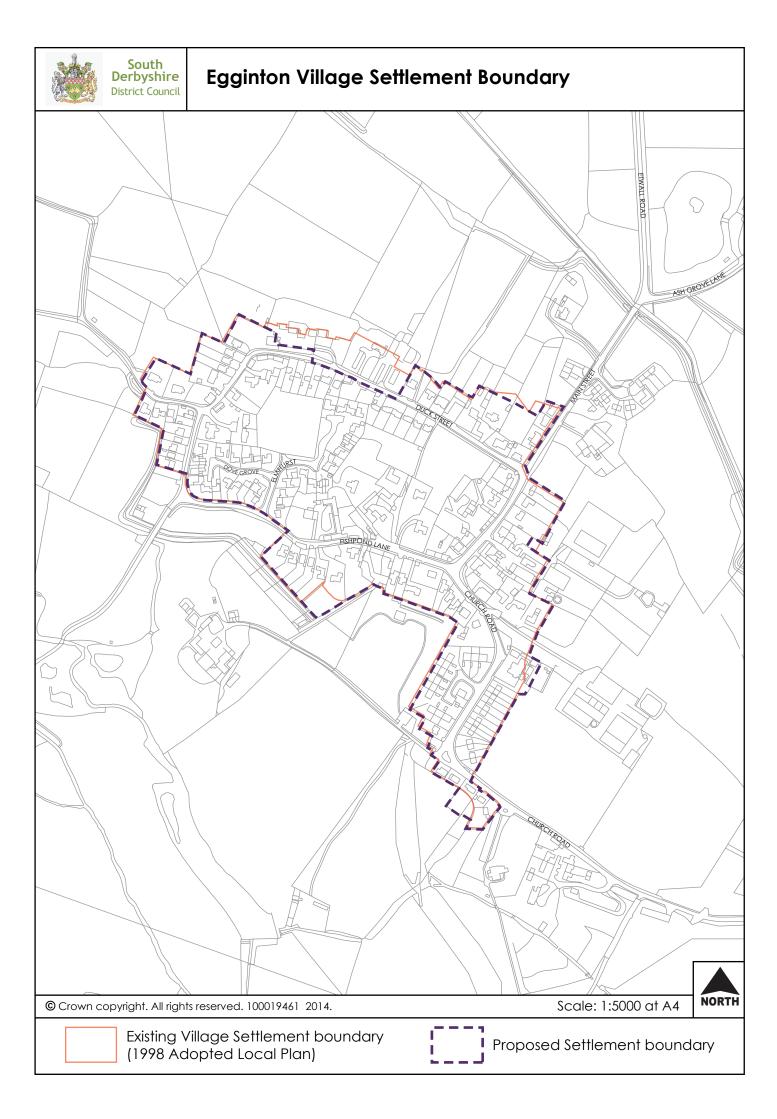

#### **Elvaston Village Settlement Boundary**

There was no Village Settlement boundary for the village of Elvaston in the 1998 Adopted Local Plan