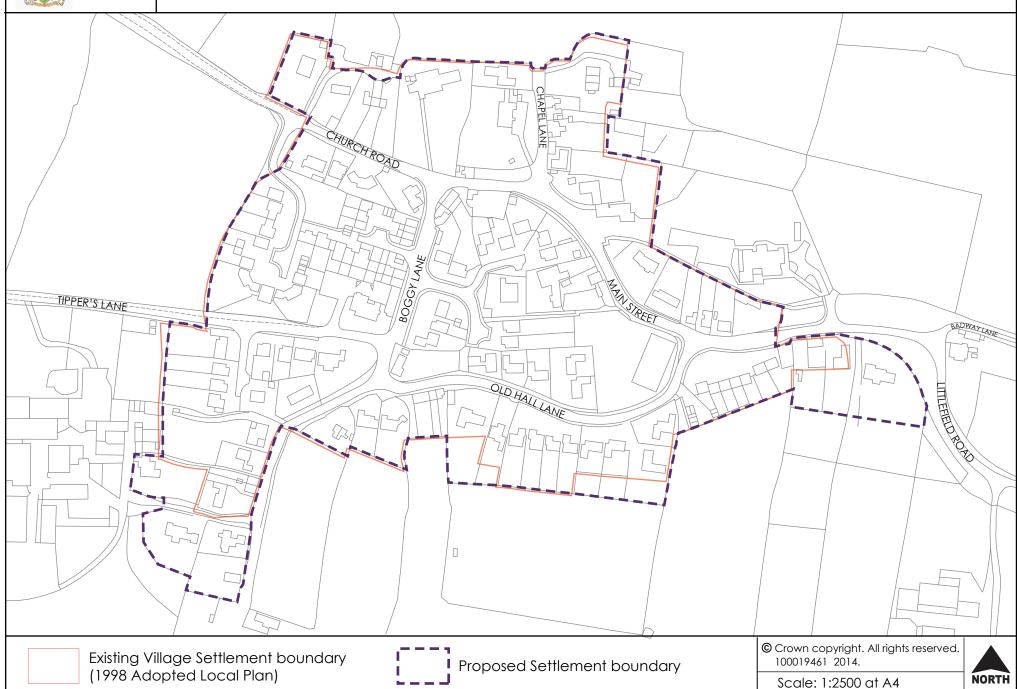

## Long Lane Village Settlement Boundary

(1998 Adopted Local Plan)

Scale: 1: 2500 at A4