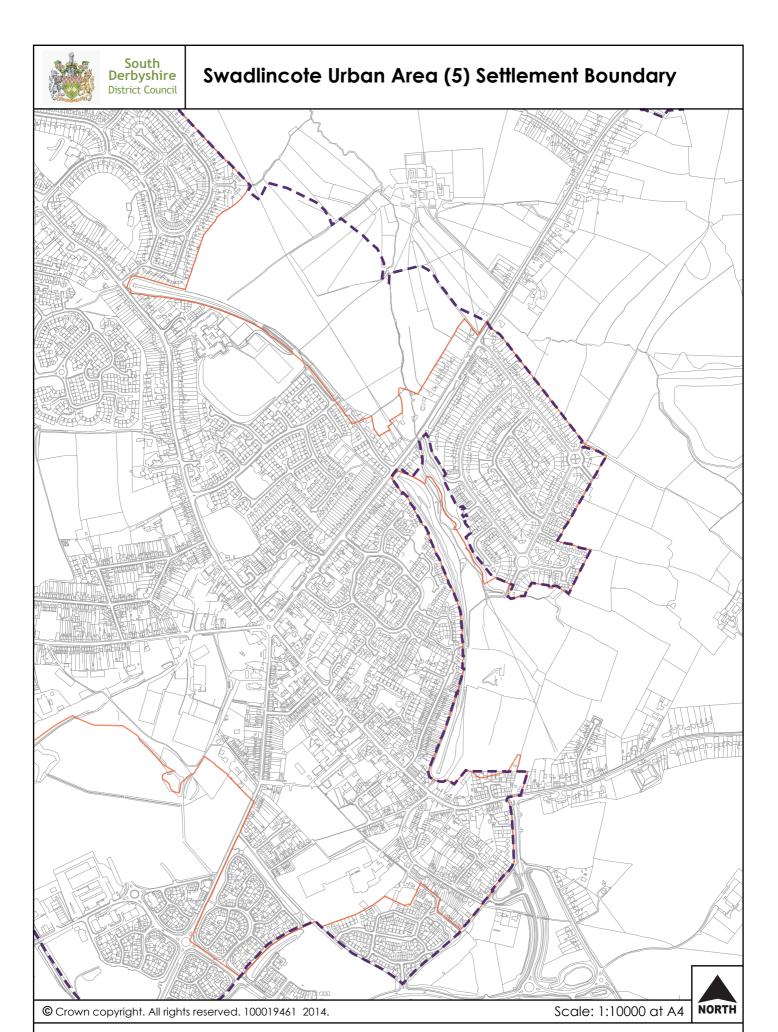

# Swadlincote Urban Area (6) Settlement Boundary

Existir (1998

Existing Village Settlement boundary (1998 Adopted Local Plan)