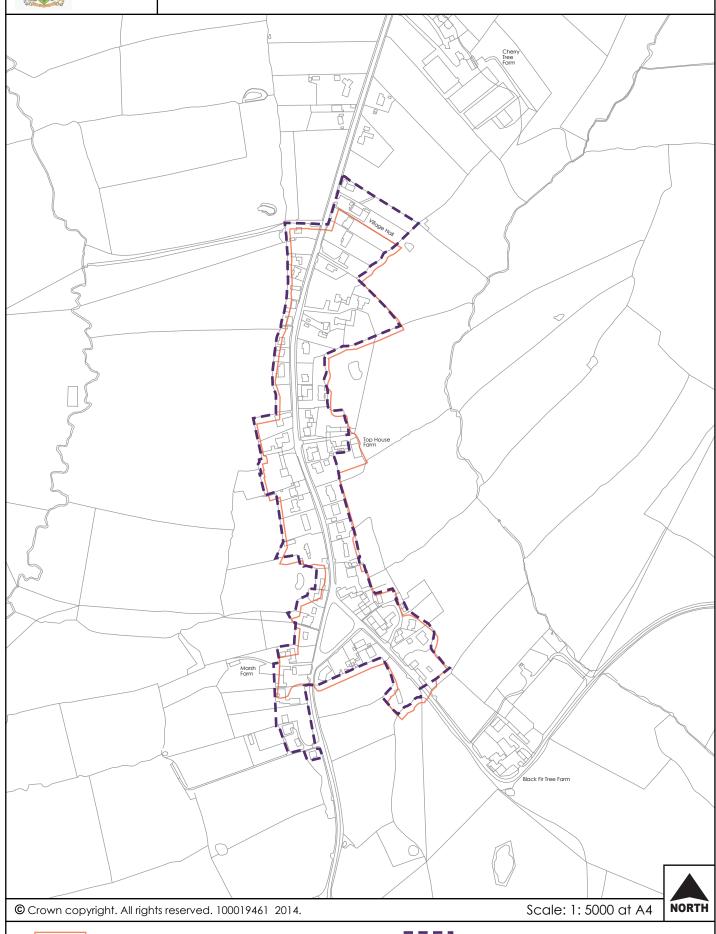

## Walton on Trent Village Settlement Boundary

(1998 Adopted Local Plan)

Scale: 1: 5000 at A4