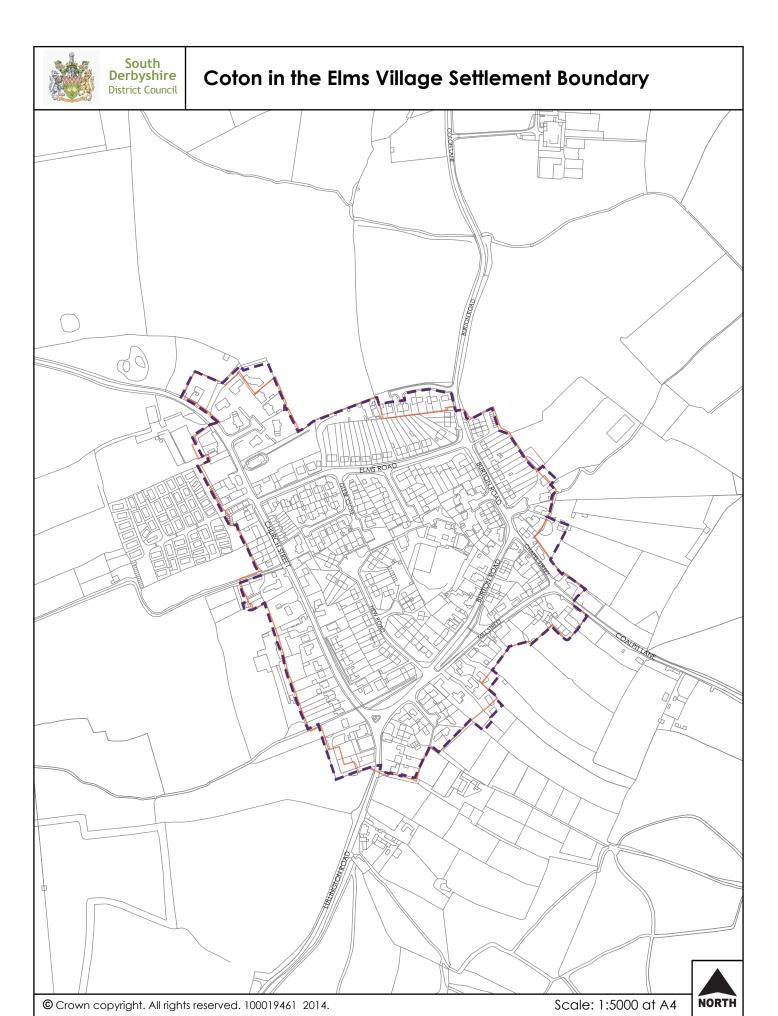

# Appendix A

Settlement Boundary Maps





## **Ambaston Village Settlement Boundary**





## **Aston on Trent Village Settlement Boundary**





## **Barrow on Trent Village Settlement Boundary**



Existing Village Settlement boundary (1998 Adopted Local Plan)



Proposed Settlement boundary

© Crown copyright. All rights reserved. 100019461 2014.

Scale: 1:5000 at A4







#### **Castle Gresley Settlement Boundary**



There was no Village Settlement boundary for the village of Mount Pleasant in the 1998 Adopted Local Plan





# Cauldwell Village Settlement Boundary





#### **Church Broughton Village Settlement Boundary**











# Coton Park Village Settlement Boundary



Existing Village Settlement boundary (1998 Adopted Local Plan)







#### **Elvaston Village Settlement Boundary**



There was no Village Settlement boundary for the village of Elvaston in the 1998 Adopted Local Plan





# **Etwall Village Settlement Boundary**



Proposed Settlement boundary

Existing Village Settlement boundary (1998 Adopted Local Plan)









## Hartshorne Village Settlement Boundary



Existing Village Settlement boundary (1998 Adopted Local Plan)





# **Hatton Village Settlement Boundary**



Existing Village Settlement boundary (1998 Adopted Local Plan)





#### Hilton Village Settlement Boundary



Existing Village Settlement boundary (1998 Adopted Local Plan)



Proposed Settlement boundary

© Crown copyri