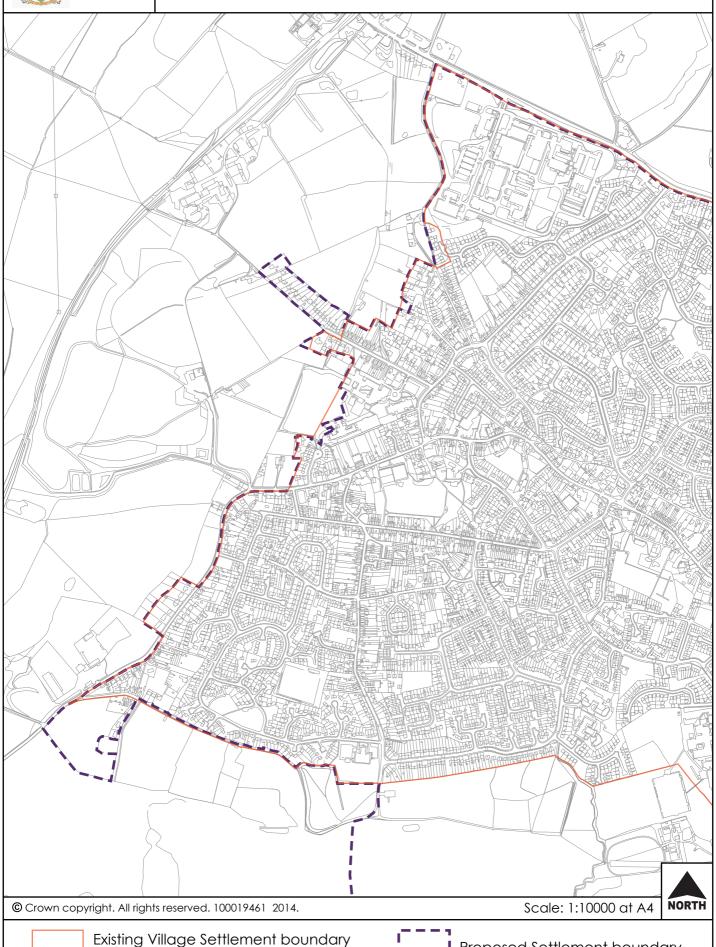

#### Swadlincote Urban Area 1 Settlement Boundary

Existing Village Settlement boundary (1998 Adopted Local Plan)

## Swadlincote Urban Area (2) Settlement Boundary

E (

Existing Village Settlement boundary (1998 Adopted Local Plan)

### Swadlincote Urban Area (3) Settlement Boundary

Existing Village Settlement boundary (1998 Adopted Local Plan)

# Swadlincote Urban Area (4) Settlement Boundary

Existing Village Settlement boundary (1998 Adopted Local Plan)

# Swadlincote Urban Area (6) Settlement Boundary

Existir (1998

Existing Village Settlement boundary (1998 Adopted Local Plan)

## Swadlincote Urban Area (7) Settlement Boundary