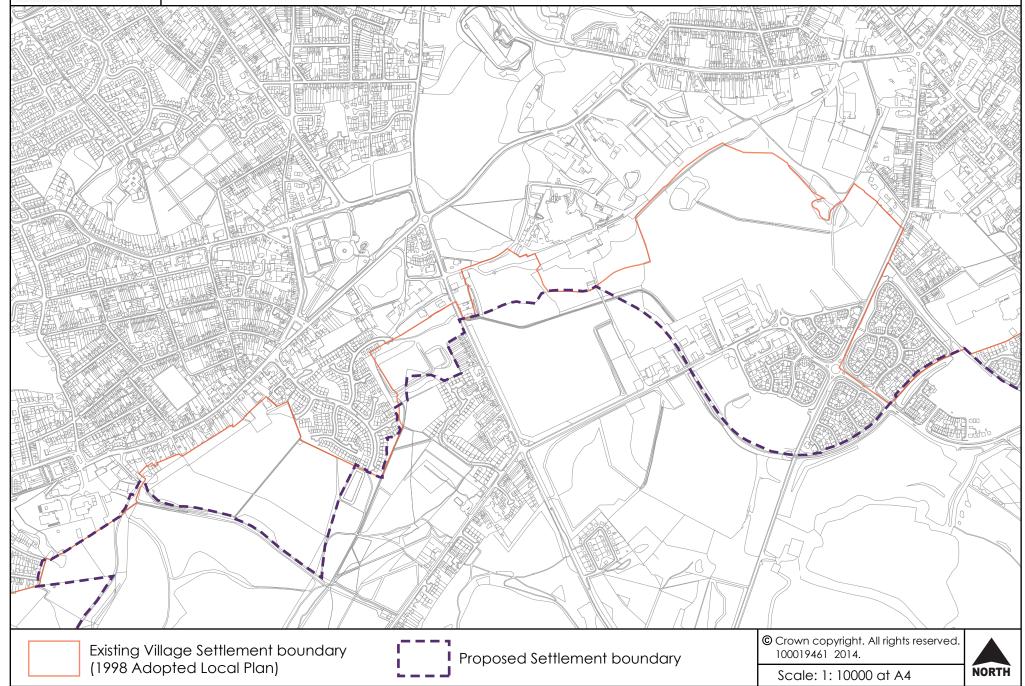

# Swadlincote Urban Area (4) Settlement Boundary

Existing Village Settlement boundary (1998 Adopted Local Plan)