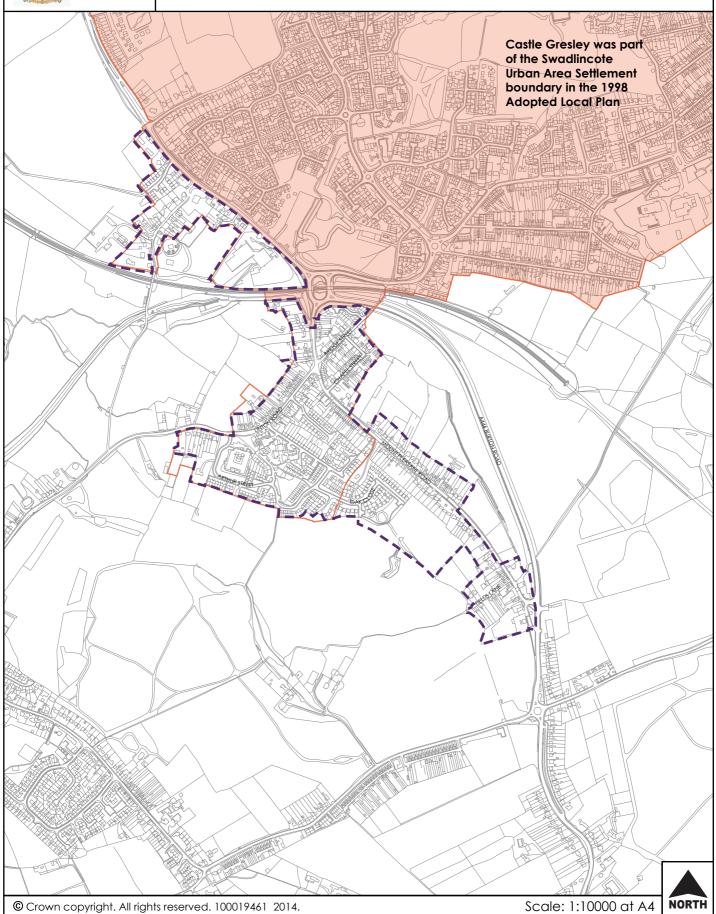

#### **Castle Gresley Settlement Boundary**

There was no Village Settlement boundary for the village of Mount Pleasant in the 1998 Adopted Local Plan