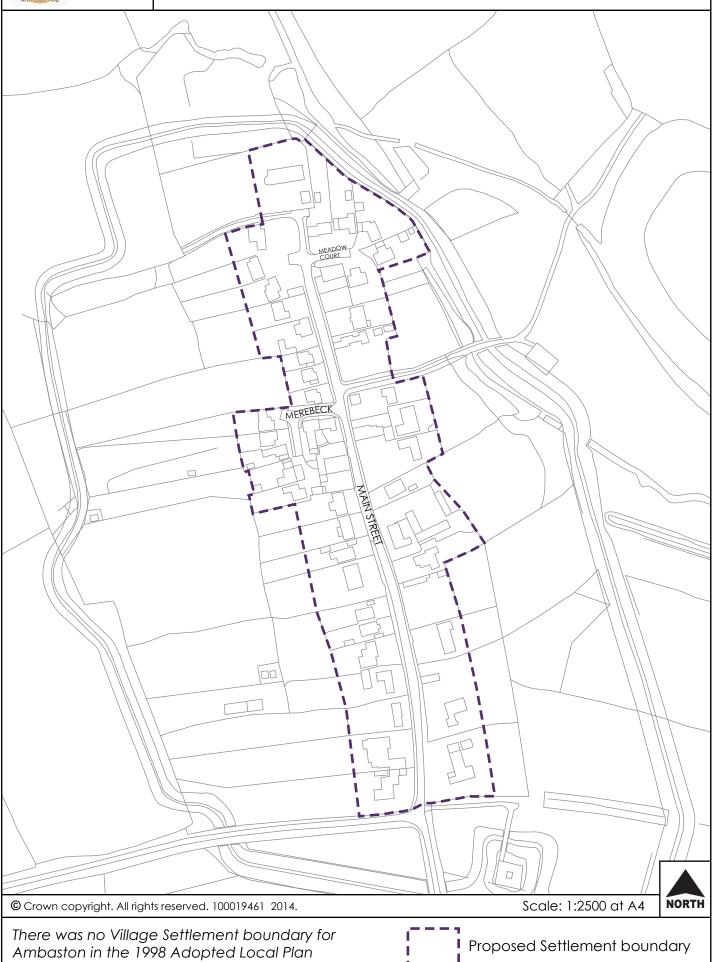

# Appendix A

Settlement Boundary Maps





## **Ambaston Village Settlement Boundary**





## **Aston on Trent Village Settlement Boundary**





## **Barrow on Trent Village Settlement Boundary**



Existing Village Settlement boundary (1998 Adopted Local Plan)



Proposed Settlement boundary

© Crown copyright. All rights reserved. 100019461 2014.

Scale: 1:5000 at A4







#### **Castle Gresley Settlement Boundary**



There was no Village Settlement boundary for the village of Mount Pleasant in the 1998 Adopted Local Plan





# Cauldwell Village Settlement Boundary





#### **Church Broughton Village Settlement Boundary**











# Coton Park Village Settlement Boundary



Existing Village Settlement boundary (1998 Adopted Local Plan)







#### **Elvaston Village Settlement Boundary**



There was no Village Settlement boundary for the village of Elvaston in the