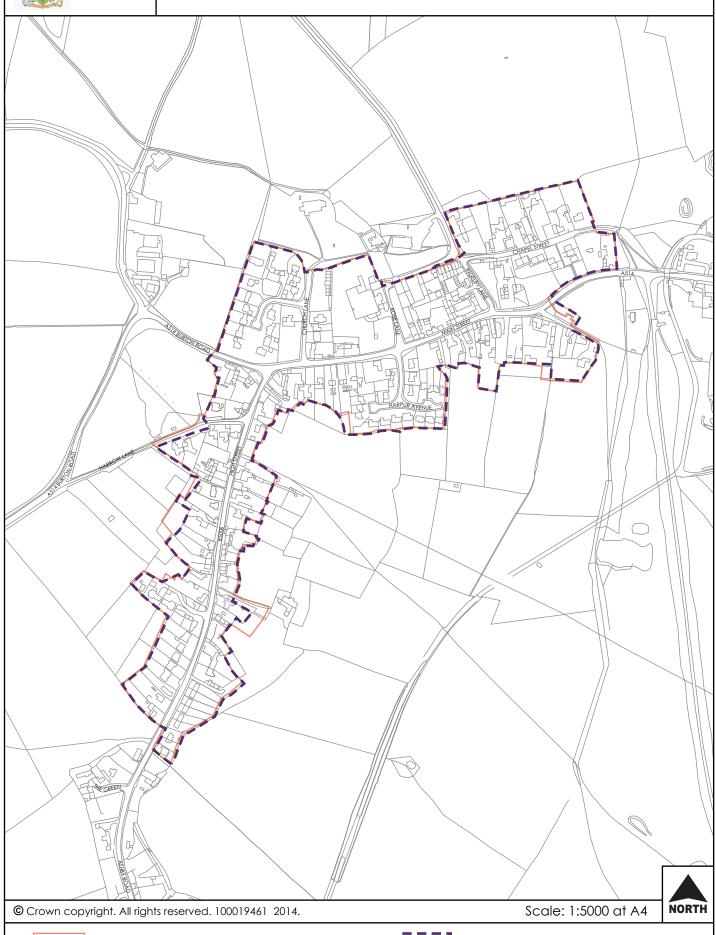

.

Scale: 1: 2500 at A4





#### Stanton by Bridge Village Settlement Boundary



Existing Village Settlement boundary (1998 Adopted Local Plan)



Proposed Settlement boundary

© Crown copyright. All rights reserved. 100019461 2014.

Scale: 1: 5000 at A4











## **Swarkestone Village Settlement Boundary**



Existing Village Settlement boundary (1998 Adopted Local Plan)



Proposed Settlement boundary

© Crown copyright. All rights reserved. 100019461 2014.

Scale: 1: 2500 at A4





## **Thulston Village Settlement Boundary**



There was no Village Settlement boundary for the village of Thulston in the 1998 Adopted Local Plan



Proposed Settlement boundary

© Crown copyright. All rights reserved. 100019461 2014.

Scale: 1: 2500 at A4





# Ticknall Village Settlement Boundary



Existing Village Settlement boundary (1998 Adopted Local Plan)





## Walton on Trent Village Settlement Boundary



(1998 Adopted Local Plan)





Scale: 1: 5000 at A4



## **Weston on Trent Village Settlement Boundary**





## Willington Village Settlement Boundary



Existing Village Settlement boundary (1998 Adopted Local Plan)



© Crown copyright. All rights reserved. 100019461 2014.

Scale: 1:10000 at A4





#### Swadlincote Urban Area 1 Settlement Boundary



Existing Village Settlement boundary (1998 Adopted Local Plan)





## Swadlincote Urban Area (2) Settlement Boundary



E (

Existing Village Settlement boundary (1998 Adopted Local Plan)





### Swadlincote Urban Area (3) Settlement Boundary



Existing Village Settlement boundary (1998 Adopted Local Plan)





# Swad