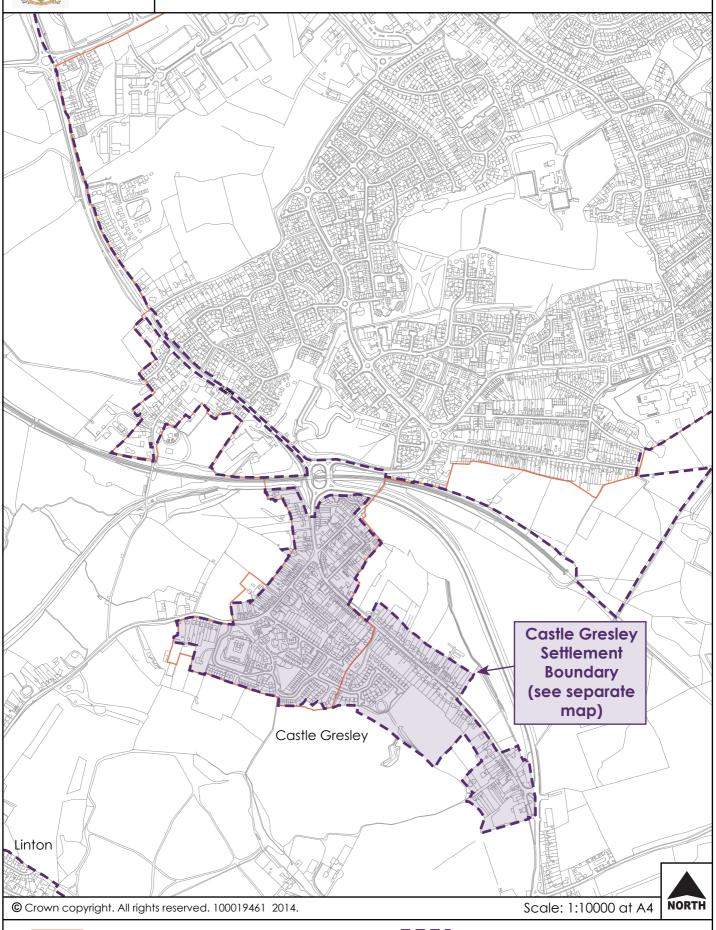

#### **Castle Gresley Settlement Boundary**

There was no Village Settlement boundary for the village of Mount Pleasant in the 1998 Adopted Local Plan