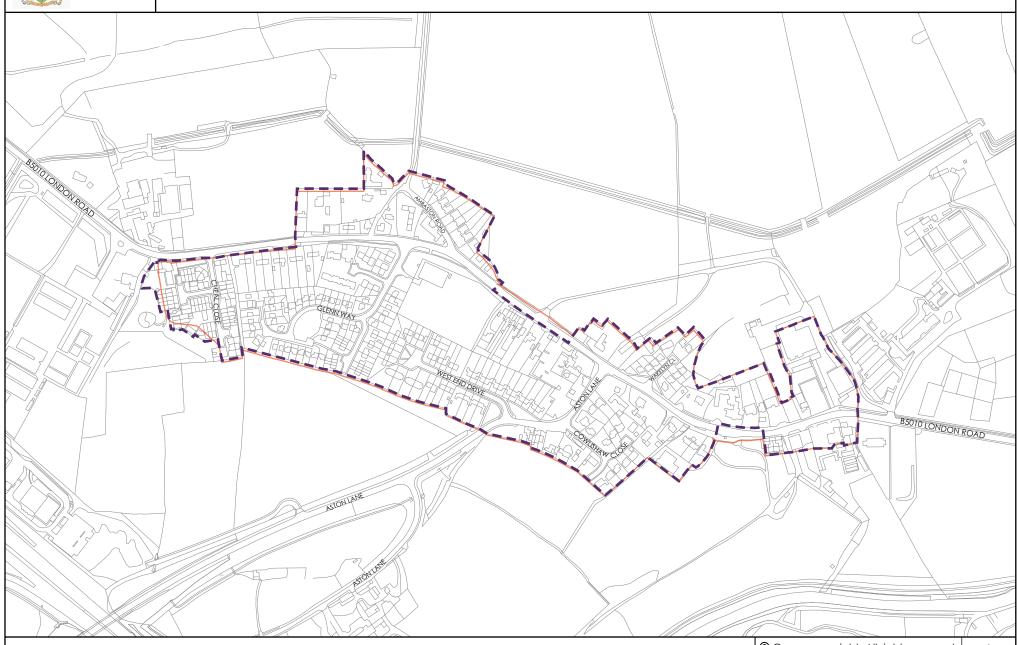

# **Etwall Village Settlement Boundary**

Proposed Settlement boundary

Existing Village Settlement boundary (1998 Adopted Local Plan)