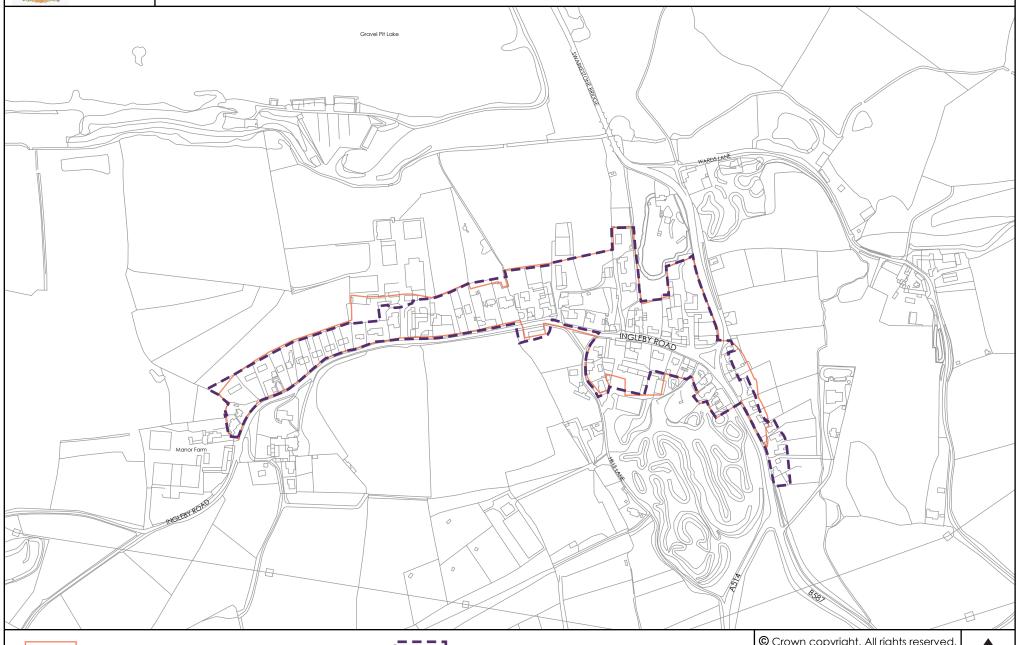

# **Hatton Village Settlement Boundary**

Existing Village Settlement boundary (1998 Adopted Local Plan)