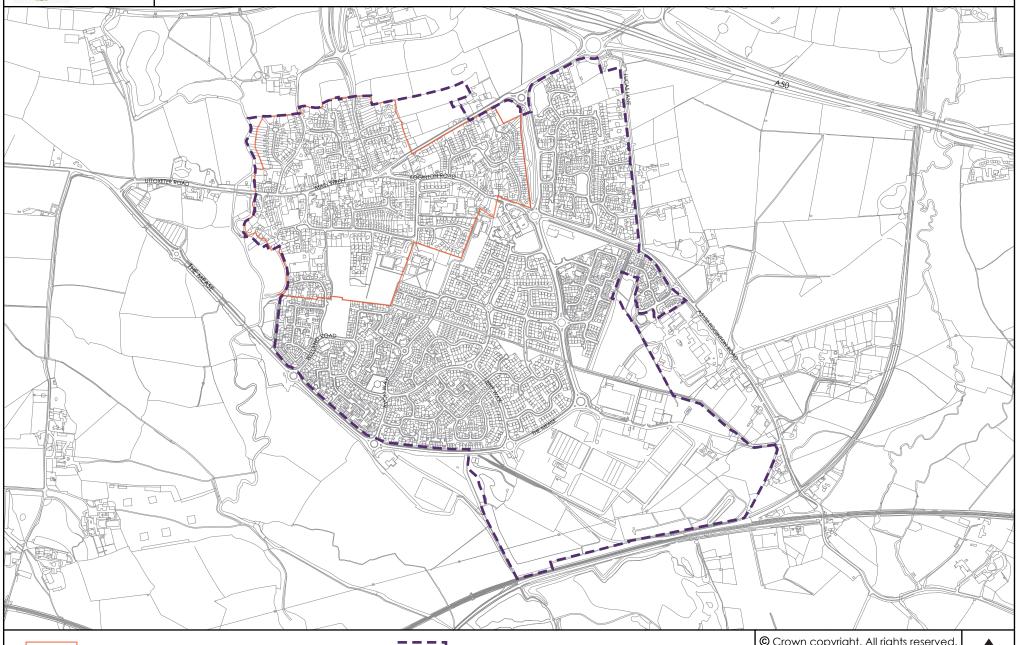

#### Swadlincote Urban Area 1 Settlement Boundary

Existing Village Settlement boundary (1998 Adopted Local Plan)