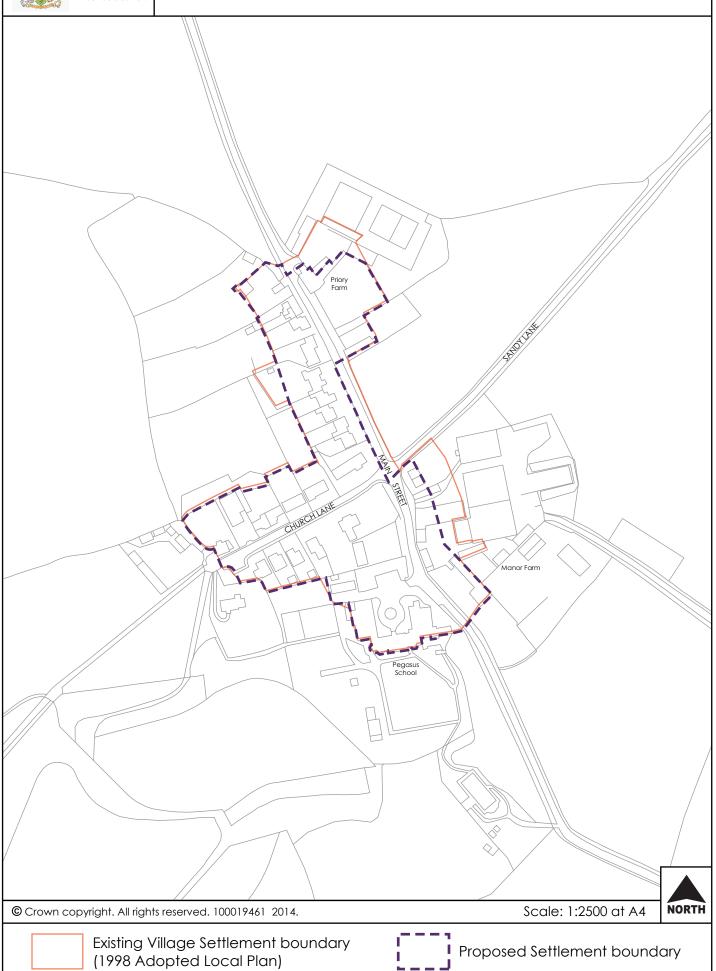

# Ticknall Village Settlement Boundary

Existing Village Settlement boundary (1998 Adopted Local Plan)