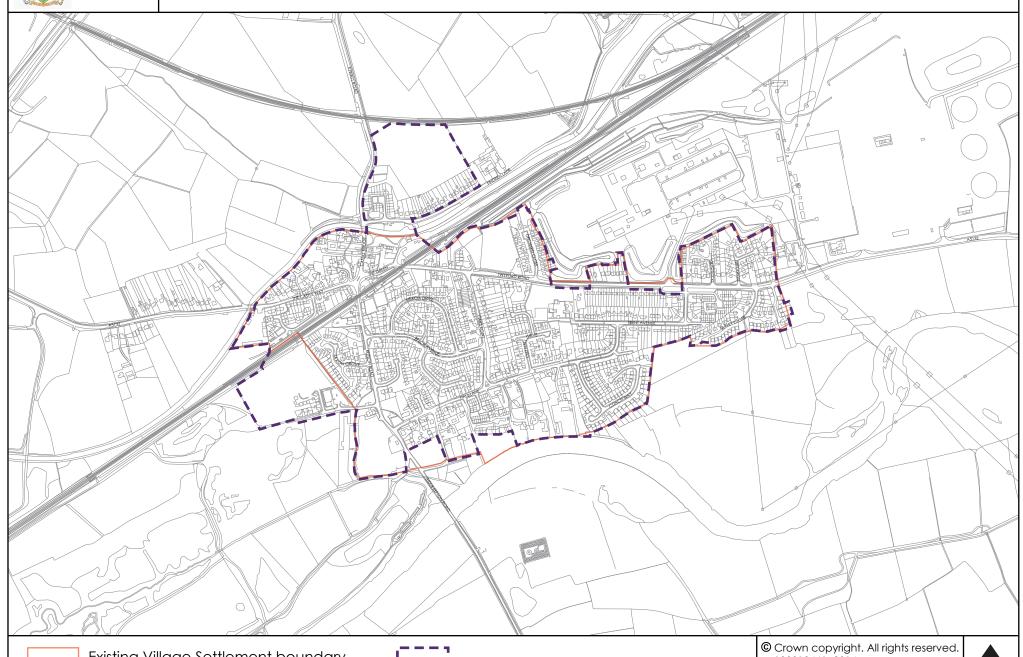

#### Swadlincote Urban Area 1 Settlement Boundary

Existing Village Settlement boundary (1998 Adopted Local Plan)

## Swadlincote Urban Area (2) Settlement Boundary

E (

Existing Village Settlement boundary (1998 Adopted Local Plan)

### Swadlincote Urban Area (3) Settlement Boundary

Existing Village Settlement boundary (1998 Adopted Local Plan)

# Swadlincote Urban Area (4) Settlement Boundary

Existing Village Settlement boundary (1998 Adopted Local Plan)

# Swadlincote Urban Area (6) Settlement Boundary

Existir (1998

Existing Village Settlement boundary (1998 Adopted Local Plan)

## Swadlincote Urban Area (7) Settlement Boundary