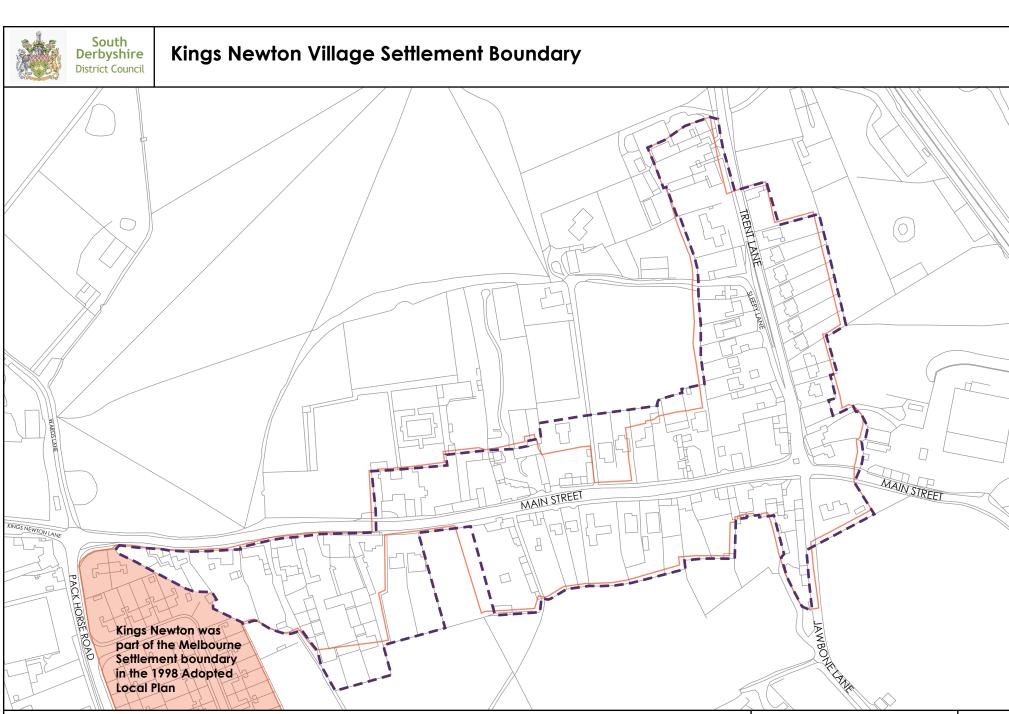

#### Melbourne Village Settlement Boundary

Proposed Settlement boundary

Existing Village Settlement boundary

(1998 Adopted Local Plan)