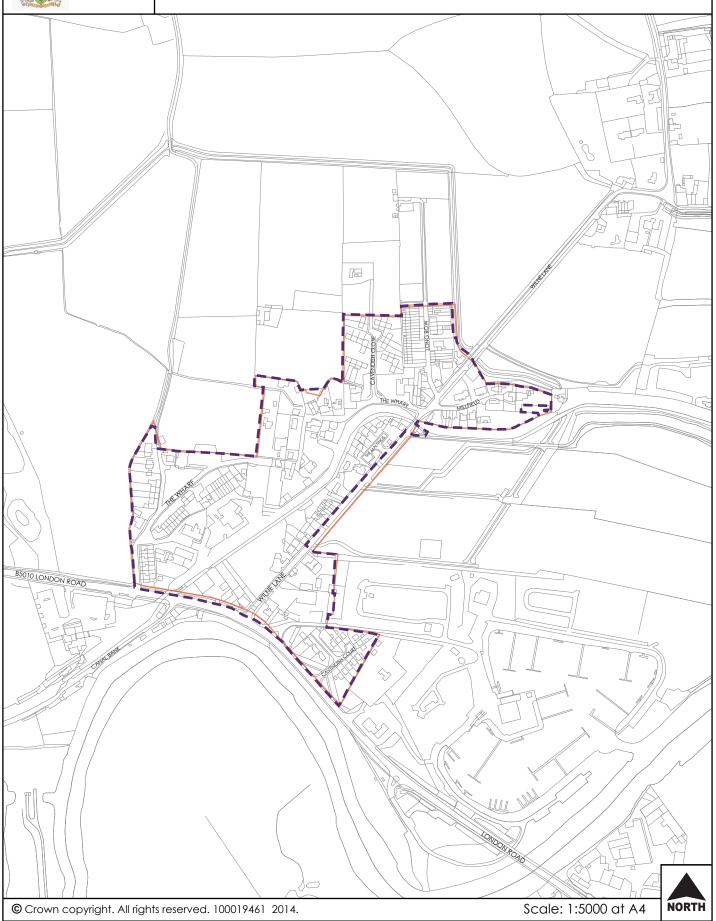

## Newton Solney Village Settlement Boundary

Existing Village Settlement boundary (1998 Adopted Local Plan)

Proposed Settlement boundary

© Crown copyright. All rights reserved. 100019461 2014.

Scale: 1:5000 at A4