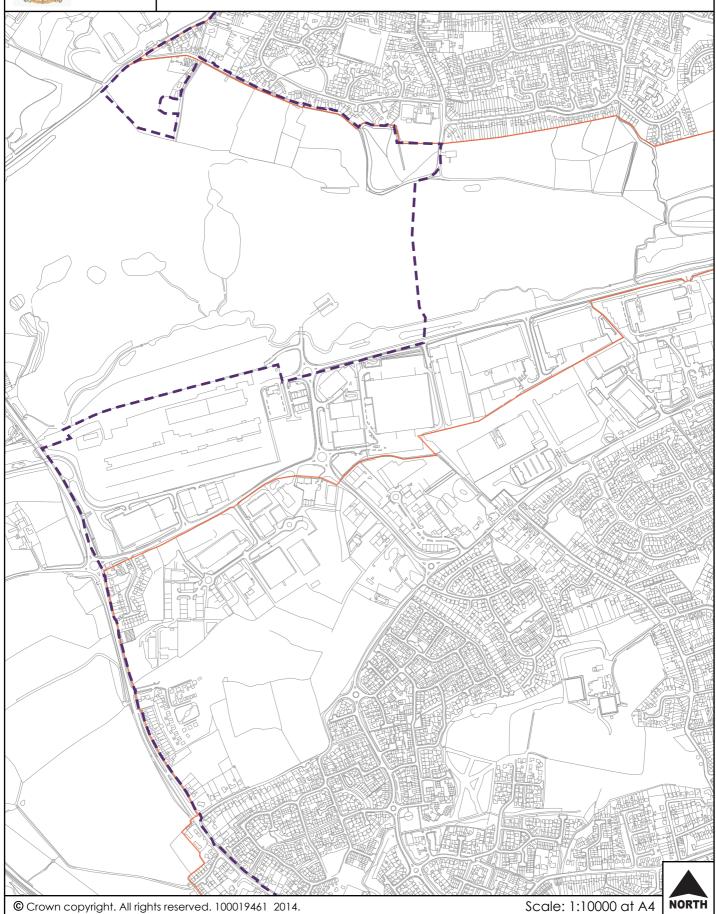

#### Swadlincote Urban Area 1 Settlement Boundary

Existing Village Settlement boundary (1998 Adopted Local Plan)

## Swadlincote Urban Area (2) Settlement Boundary

E (

Existing Village Settlement boundary (1998 Adopted Local Plan)

### Swadlincote Urban Area (3) Settlement Boundary

Existing Village Settlement boundary (1998 Adopted Local Plan)

# Swadlincote Urban Area (4) Settlement Boundary

Existing Village Settlement boundary (1998 Adopted Local Plan)

# Swadlincote Urban Area (6) Settlement Boundary

Existir (1998

Existing Village Settlement boundary (1998 Adopted Local Plan)

## Swadlincote Urban Area (7) Settlement Boundary