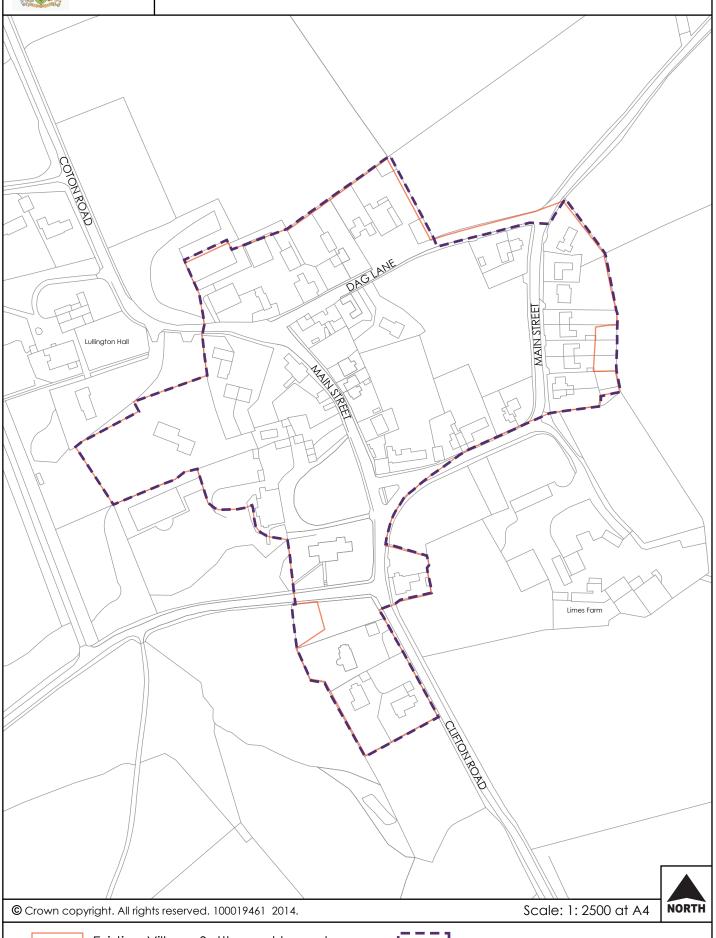

# **Lullington Village Settlement Boundary**

Existing Village Settlement boundary (1998 Adopted Local Plan)