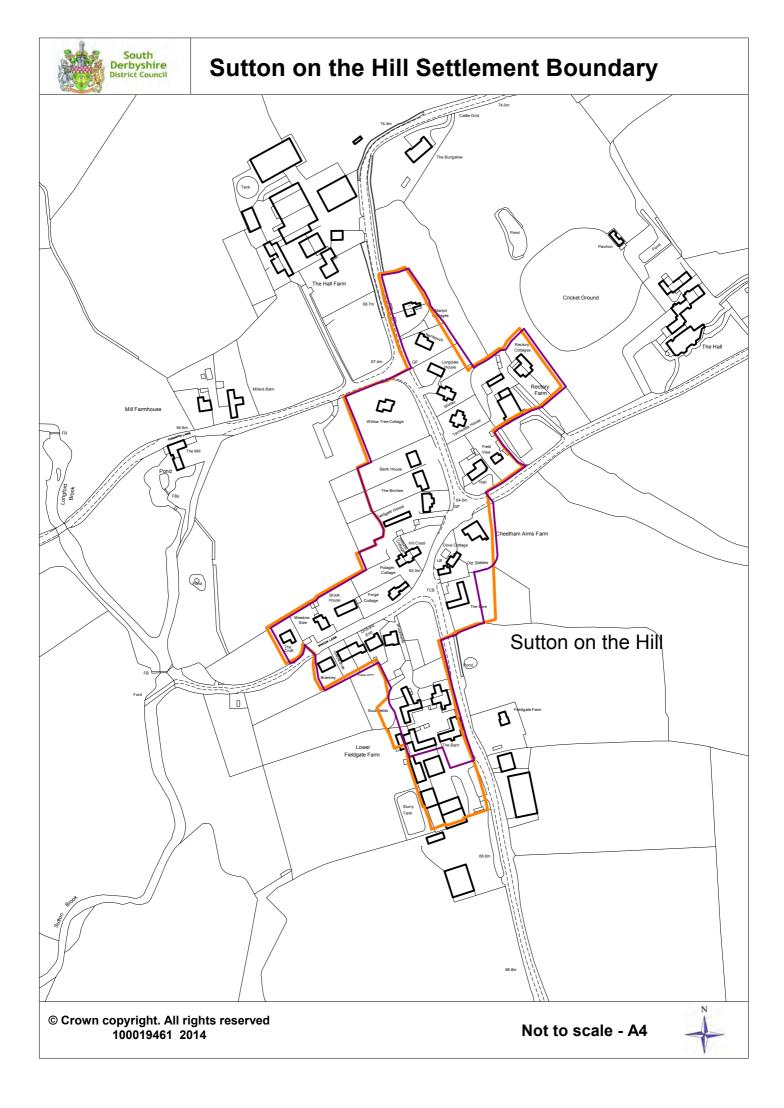

Existing Village Settlement boundary (1998 Adopted Local Plan)

Proposed Settlement boundary

© Crown copyright. All rights reserved. 100019461 2014.

Scale: 1:5000 at A4





## **Rosliston Village Settlement Boundary**



Existing Village Settlement boundary (1998 Adopted Local Plan)

Proposed Settlement boundary

© Crown copyright. All rights reserved 100019461 2014.

Scale: 1:5000 at A4





## Ticknall Village Settlement Boundary





## Weston on Trent Village Settlement Boundary



## Rural Villages





## **Barrow Upon Trent Settlement Boundary**



















Kings Newton in the 1998 Local Plan was part of the Melbourne settlement boundary











## **Scropton Settlement Boundary**



© Crown copyright. All rights reserved 100019461 2014.

Not to scale - A4