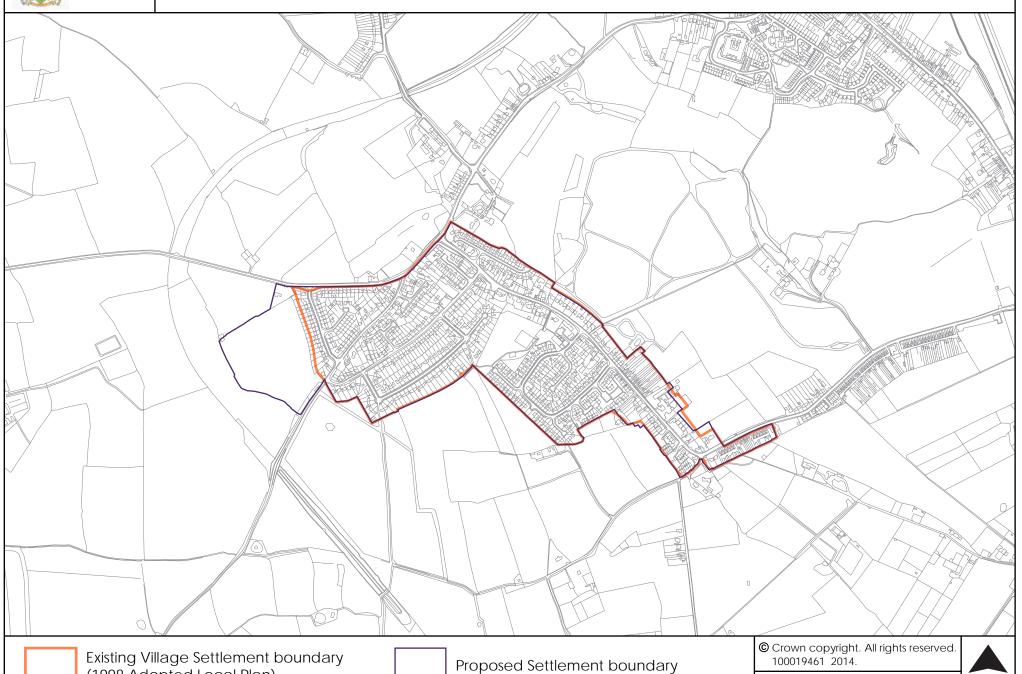

## Settlement Boundaries Local Plan Part 2





## Swadlincote



# Key Service Villages



## **Aston on Trent Village Settlement Boundary**





## **Etwall Village Settlement Boundary**







## Hilton Village Settlement Boundary



NORTH

Scale: 1:12500 at A4





## **Overseal Village Settlement Boundary**





## **Repton Village Settlement Boundary**







## **Shardlow (West) Village Settlement Boundary**



Existing Village Settlement boundary (1998 Adopted Local Plan)

Proposed Settlement boundary

© Crown copyright. All rights reserved. 100019461 2014.

Scale: 1:5000 at A4





## Willington Village Settlement Boundary



# Local Service Villages









(1998 Adopted Local Plan)

## **Linton Village Settlement Boundary**



NORTH

Scale: 1:10000 at A4



### **Mount Pleasant Village Settlement Boundary**







Existing Village Settlement boundary (1998 Adopted Local Plan)

Proposed Settlement boundary

© Crown copyright. All rights reserved. 100019461 2014.

Scale: 1:5000 at A4





## **Rosliston Village Settlement Boundary**



Existing Village Settlement boundary (1998 Adopted Local Plan)

Proposed Settlement boundary

© Crown copyright. All rights reserved 100019461 2014.

Scale: 1:5000 at A4





## Ticknall Village Settlement Boundary





## Weston on Trent Village Settlement Boundary



## Rural Villages





## **Barrow Upon Trent Settlement Boundary**



















Kings Newton in the 1998 Local Plan was part of the Melbourne settlement boundary











## **Scropton Settlement Boundary**