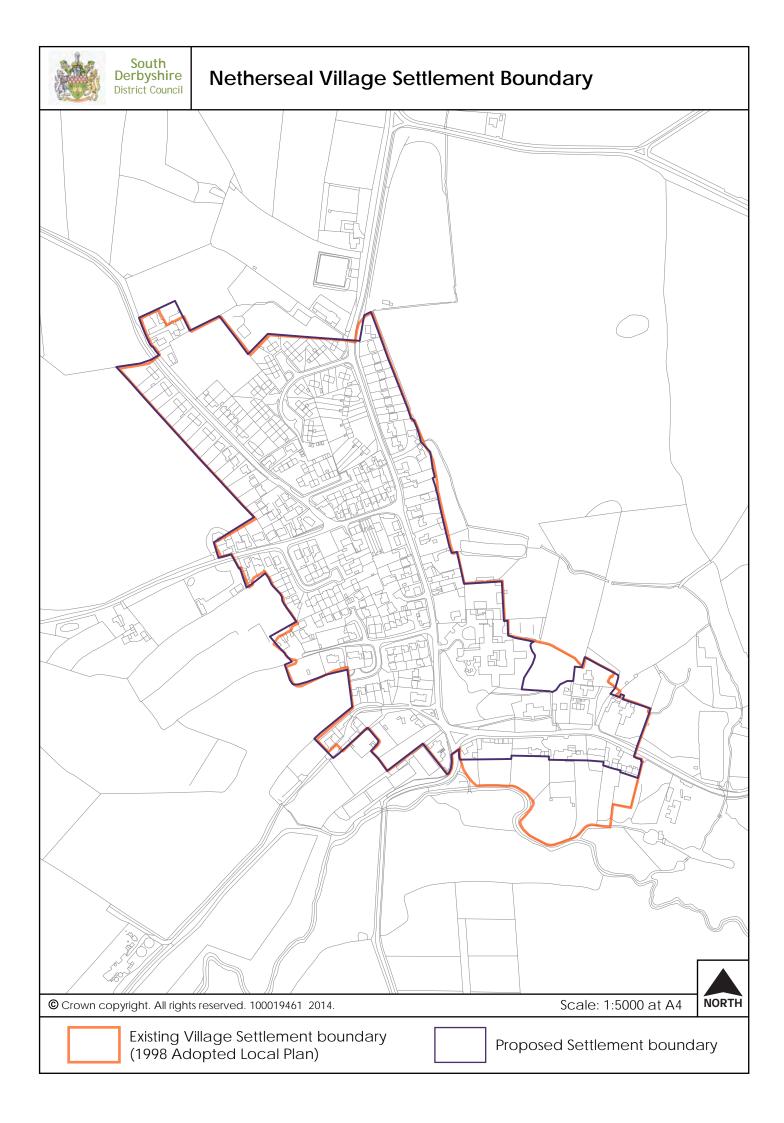

n Part 2





## Swadlincote



# Key Service Villages



## **Aston on Trent Village Settlement Boundary**





## **Etwall Village Settlement Boundary**







## Hilton Village Settlement Boundary



NORTH

Scale: 1:12500 at A4





## **Overseal Village Settlement Boundary**





## **Repton Village Settlement Boundary**







## **Shardlow (West) Village Settlement Boundary**



Existing Village Settlement boundary (1998 Adopted Local Plan)

Proposed Settlement boundary

© Crown copyright. All rights reserved. 100019461 2014.

Scale: 1:5000 at A4





## Willington Village Settlement Boundary



# Local Service Villages









(1998 Adopted Local Plan)

## **Linton Village Settlement Boundary**



NORTH

Scale: 1:10000 at A4



### **Mount Pleasant Village Settlement Boundary**







Existing Village Settlement boundary (1998 Adopted Local Plan)

Proposed Settlement boundary

© Crown copyright. All rights reserved. 100019461 2014.

Scale: 1:5000 at A4





## **Rosliston Village Settlement Boundary**



Existing Village Settlement boundary (1998 Adopted Local Plan)

Proposed Settlement boundary

© Crown copyright. All rights reserved 100019461 2014.

Scale: 1:5000 at A4





## Ticknall Village Settlement Boundary





## Weston on Trent Village Settlement Boundary



## Rural Villages





## **Barrow Upon Trent Settlement Boundary**



















Kings Newton in the 1998 Local Plan was part of the Melbourne settlement boundary











## **Scropton Settlement Boundary**



© Crown copyright. All rights reserved 100019461 2014.

Not to scale - A4