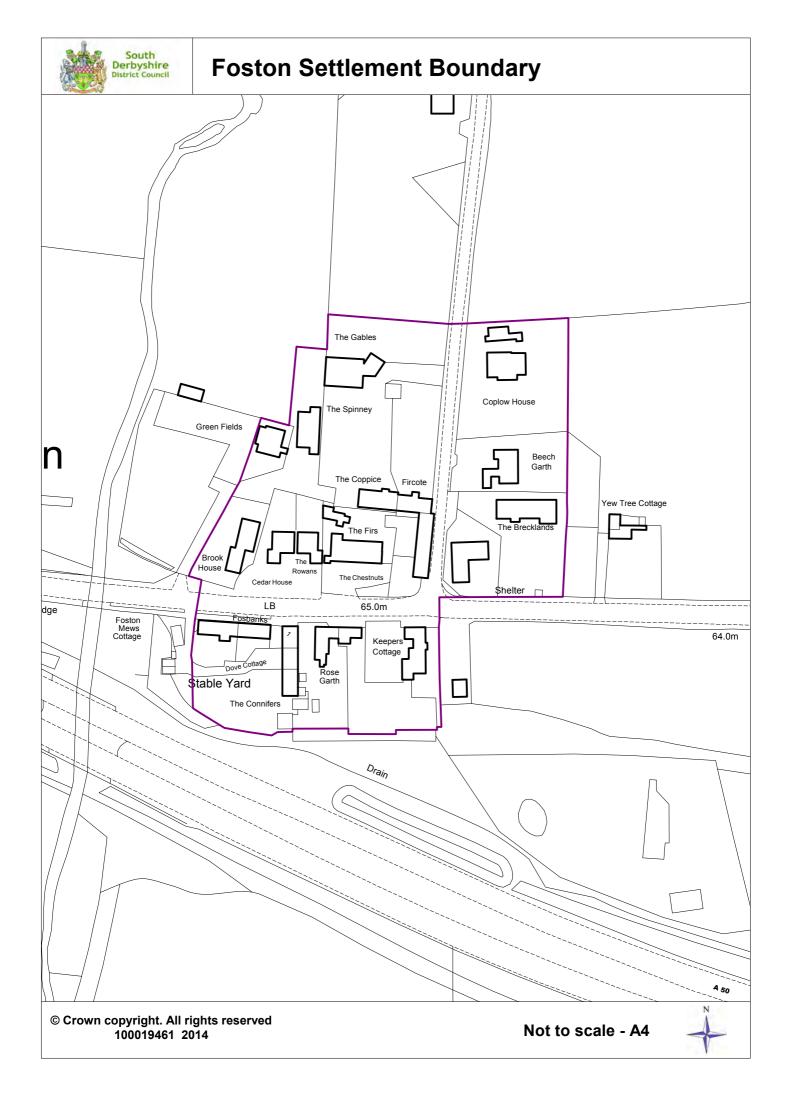

lage Settlement Boundary



# Local Service Villages









(1998 Adopted Local Plan)

## **Linton Village Settlement Boundary**



NORTH

Scale: 1:10000 at A4



### **Mount Pleasant Village Settlement Boundary**







Existing Village Settlement boundary (1998 Adopted Local Plan)

Proposed Settlement boundary

© Crown copyright. All rights reserved. 100019461 2014.

Scale: 1:5000 at A4





## **Rosliston Village Settlement Boundary**



Existing Village Settlement boundary (1998 Adopted Local Plan)

Proposed Settlement boundary

© Crown copyright. All rights reserved 100019461 2014.

Scale: 1:5000 at A4





## Ticknall Village Settlement Boundary





## Weston on Trent Village Settlement Boundary



## Rural Villages





## **Barrow Upon Trent Settlement Boundary**



















Kings Newton in the 1998 Local Plan was part of the Melbourne settlement boundary











## **Scropton Settlement Boundary**



© Crown copyright. All rights reserved 100019461 2014.

Not to scale - A4