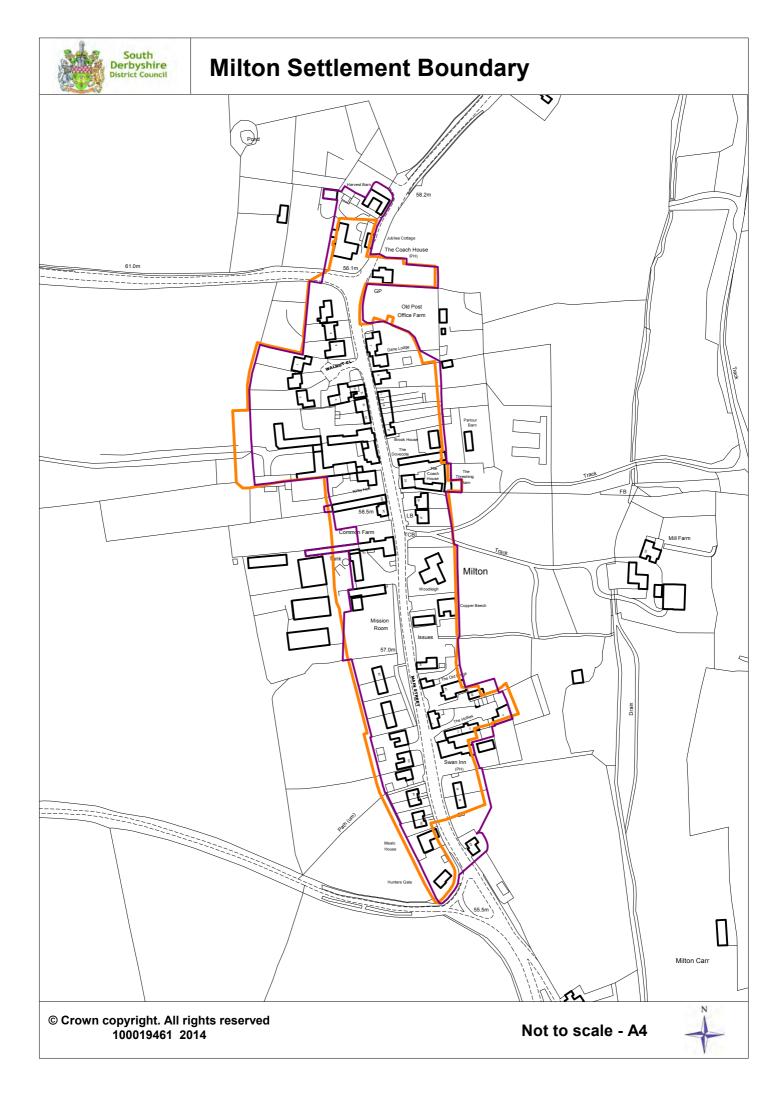

*Linton Village Settlement Boundary**



NORTH

Scale: 1:10000 at A4



### **Mount Pleasant Village Settlement Boundary**







Existing Village Settlement boundary (1998 Adopted Local Plan)

Proposed Settlement boundary

© Crown copyright. All rights reserved. 100019461 2014.

Scale: 1:5000 at A4





## **Rosliston Village Settlement Boundary**



Existing Village Settlement boundary (1998 Adopted Local Plan)

Proposed Settlement boundary

© Crown copyright. All rights reserved 100019461 2014.

Scale: 1:5000 at A4





## Ticknall Village Settlement Boundary





## Weston on Trent Village Settlement Boundary



## Rural Villages





## **Barrow Upon Trent Settlement Boundary**



















Kings Newton in the 1998 Local Plan was part of the Melbourne settlement boundary











## **Scropton Settlement Boundary**



© Crown copyright. All rights reserved 100019461 2014.

Not to scale - A4