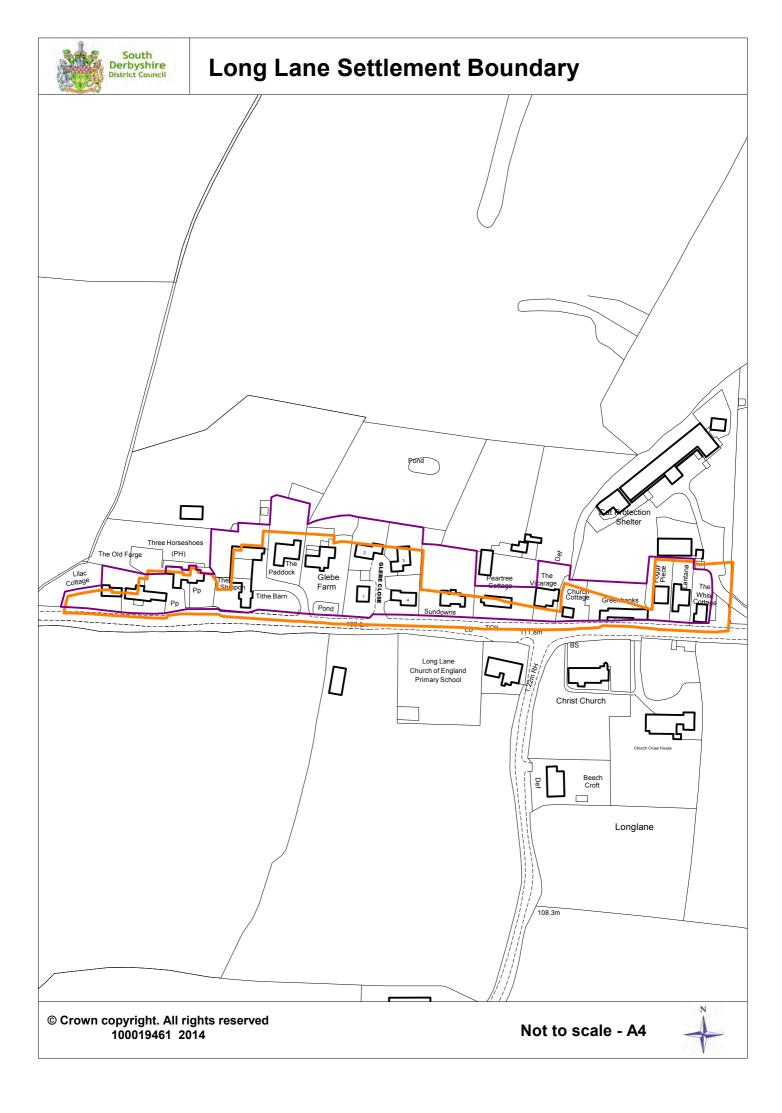

## **Linton Village Settlement Boundary**



NORTH

Scale: 1:10000 at A4



### **Mount Pleasant Village Settlement Boundary**







Existing Village Settlement boundary (1998 Adopted Local Plan)

Proposed Settlement boundary

© Crown copyright. All rights reserved. 100019461 2014.

Scale: 1:5000 at A4





## **Rosliston Village Settlement Boundary**



Existing Village Settlement boundary (1998 Adopted Local Plan)

Proposed Settlement boundary

© Crown copyright. All rights reserved 100019461 2014.

Scale: 1:5000 at A4





## Ticknall Village Settlement Boundary





## Weston on Trent Village Settlement Boundary



## Rural Villages





## **Barrow Upon Trent Settlement Boundary**



















Kings Newton in the 1998 Local Plan was part of the Melbourne settlement boundary











## **Scropton Settlement Boundary**



© Crown copyright. All rights reserved 100019461 2014.

Not to scale - A4