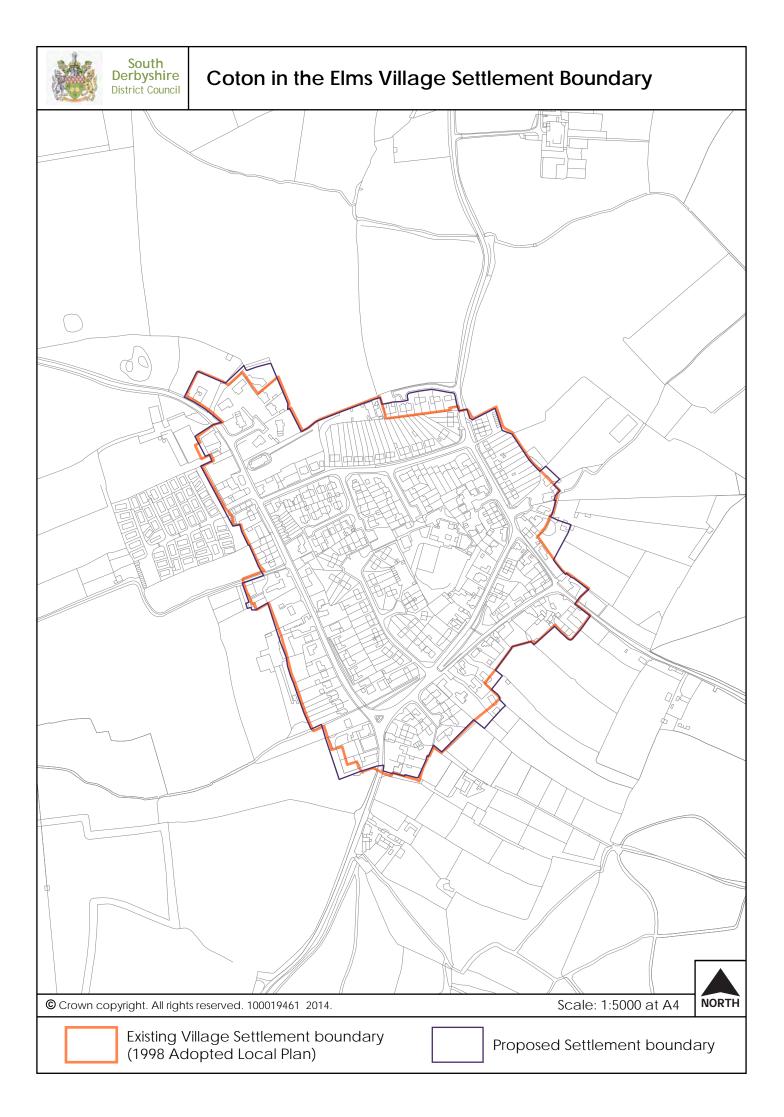

## Settlement Boundaries Local Plan Part 2





## Swadlincote



# Key Service Villages



## **Aston on Trent Village Settlement Boundary**





## **Etwall Village Settlement Boundary**







## Hilton Village Settlement Boundary



NORTH

Scale: 1:12500 at A4





## **Overseal Village Settlement Boundary**





## **Repton Village Settlement Boundary**







## **Shardlow (West) Village Settlement Boundary**



Existing Village Settlement boundary (1998 Adopted Local Plan)

Proposed Settlement boundary

© Crown copyright. All rights reserved. 100019461 2014.

Scale: 1:5000 at A4





## Willington Village Settlement Boundary



# Local Service Villages









(1998 Adopted Local Plan)

## **Linton Village Settlement Boundary**



NORTH

Scale: 1:10000 at A4



### **Mount Pleasant Village Settlement Boundary**







Existing Village Settlement boundary (1998 Adopted Local Plan)

Proposed Settlement boundary

© Crown copyright. All rights reserved. 100019461 2014.

Scale: 1:5000 at A4





## **Rosliston Village Settlement Boundary**



Existing Village Settlement boundary (1998 Adopted Local Plan)

Proposed Settlement boundary

© Crown copyright. All rights reserved 100019461 2014.

Scale: 1:5000 at A4





## Ticknall Village Settlement Boundary





## Weston on Trent Village Settlement Boundary



## Rural Villages





## **Barrow Upon Trent Settlement Boundary**



















Kings Newton in the 1998 Local Plan was part of th