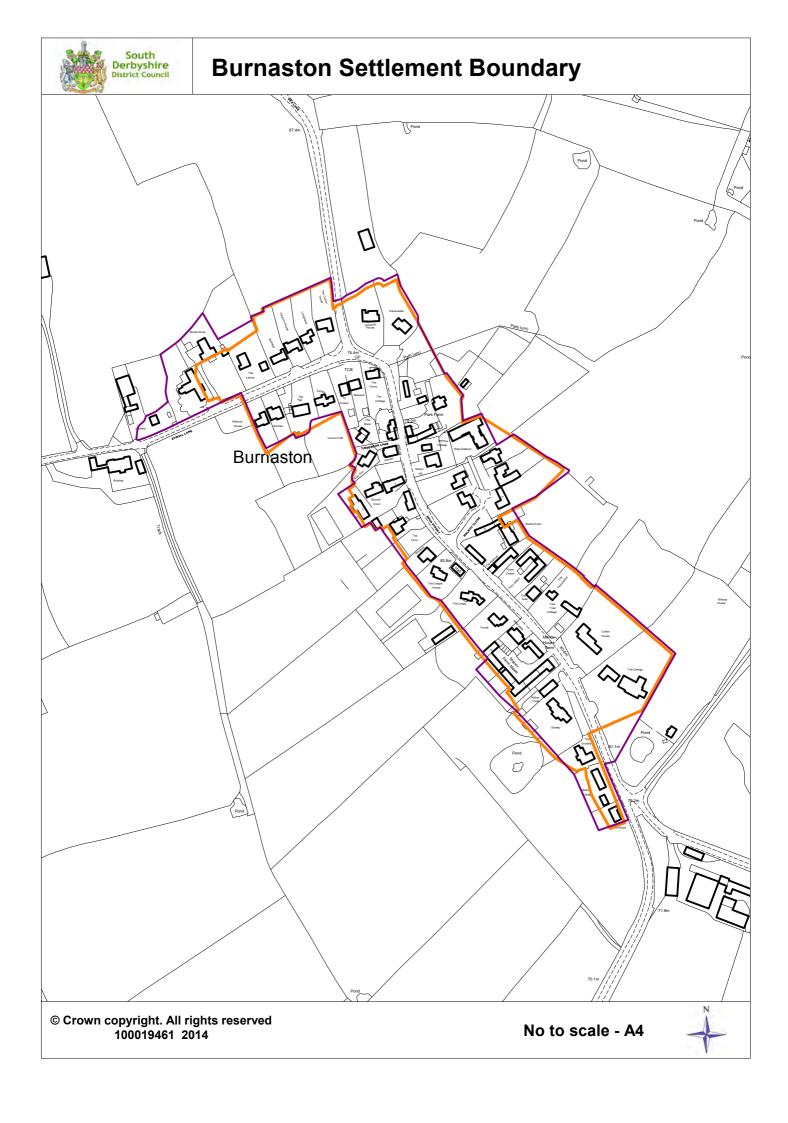

llington Village Settlement Boundary



# Local Service Villages









(1998 Adopted Local Plan)

## **Linton Village Settlement Boundary**



NORTH

Scale: 1:10000 at A4



### **Mount Pleasant Village Settlement Boundary**







Existing Village Settlement boundary (1998 Adopted Local Plan)

Proposed Settlement boundary

© Crown copyright. All rights reserved. 100019461 2014.

Scale: 1:5000 at A4





## **Rosliston Village Settlement Boundary**



Existing Village Settlement boundary (1998 Adopted Local Plan)

Proposed Settlement boundary

© Crown copyright. All rights reserved 100019461 2014.

Scale: 1:5000 at A4





## Ticknall Village Settlement Boundary





## Weston on Trent Village Settlement Boundary



## Rural Villages





## **Barrow Upon Trent Settlement Boundary**



















Kings Newton in the 1998 Local Plan was part of the Melbourne settlement boundary











## **Scropton Settlement Boundary**



© Crown copyright. All rights reserved 100019461 2014.

Not to scale - A4