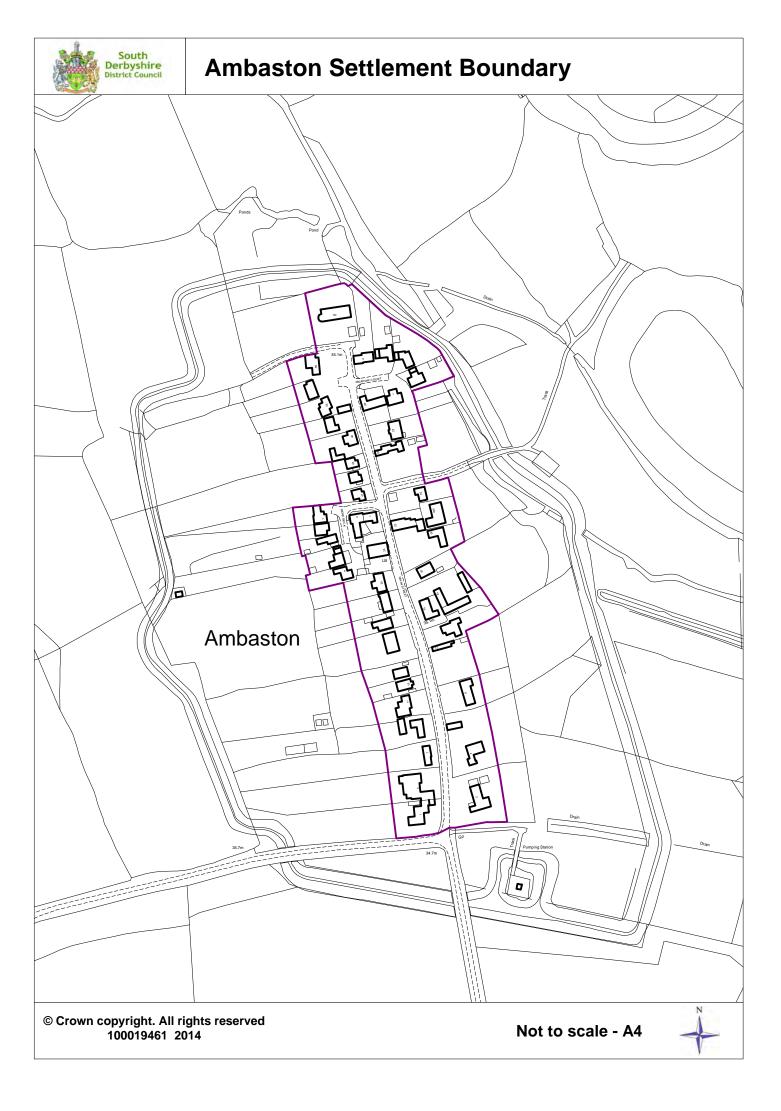

ved. 100019461 2014.

Scale: 1:5000 at A4





## Willington Village Settlement Boundary



# Local Service Villages









(1998 Adopted Local Plan)

## **Linton Village Settlement Boundary**



NORTH

Scale: 1:10000 at A4



### **Mount Pleasant Village Settlement Boundary**







Existing Village Settlement boundary (1998 Adopted Local Plan)

Proposed Settlement boundary

© Crown copyright. All rights reserved. 100019461 2014.

Scale: 1:5000 at A4





## **Rosliston Village Settlement Boundary**



Existing Village Settlement boundary (1998 Adopted Local Plan)

Proposed Settlement boundary

© Crown copyright. All rights reserved 100019461 2014.

Scale: 1:5000 at A4





## Ticknall Village Settlement Boundary





## Weston on Trent Village Settlement Boundary



## Rural Villages





## **Barrow Upon Trent Settlement Boundary**



















Kings Newton in the 1998 Local Plan was part of the Melbourne settlement boundary











## **Scropton Settlement Boundary**



© Crown copyright. All rights reserved 100019461 2014.

Not to scale - A4