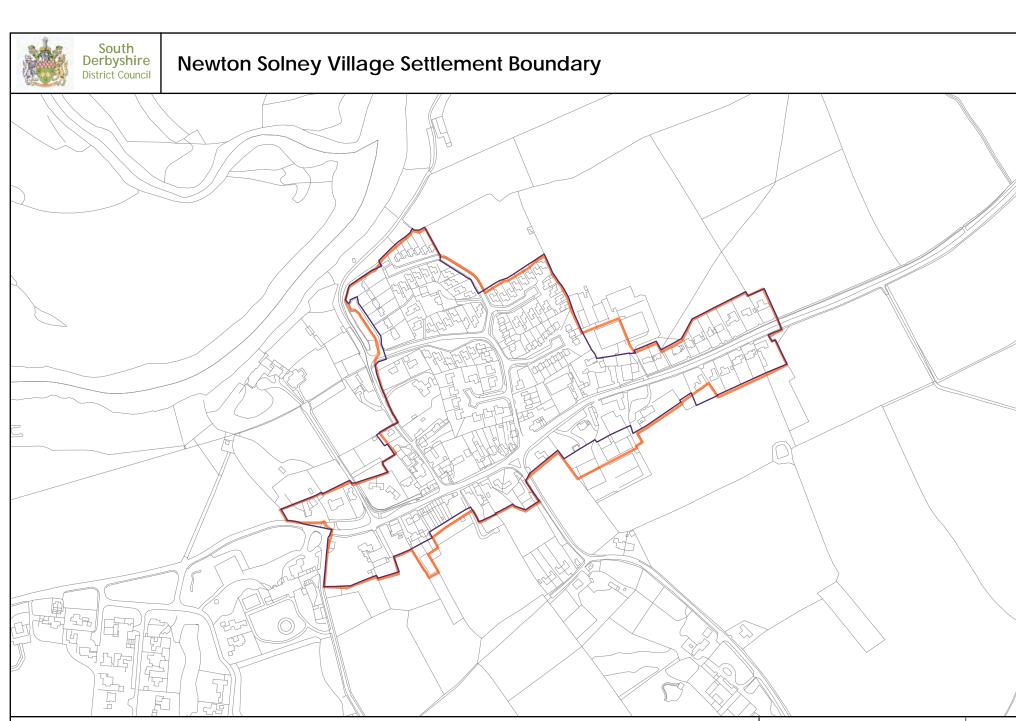

Part 2





## Swadlincote



# Key Service Villages



## **Aston on Trent Village Settlement Boundary**





## **Etwall Village Settlement Boundary**







## Hilton Village Settlement Boundary



NORTH

Scale: 1:12500 at A4





## **Overseal Village Settlement Boundary**





## **Repton Village Settlement Boundary**







## **Shardlow (West) Village Settlement Boundary**



Existing Village Settlement boundary (1998 Adopted Local Plan)

Proposed Settlement boundary

© Crown copyright. All rights reserved. 100019461 2014.

Scale: 1:5000 at A4





## Willington Village Settlement Boundary



# Local Service Villages









(1998 Adopted Local Plan)

## **Linton Village Settlement Boundary**



NORTH

Scale: 1:10000 at A4



### **Mount Pleasant Village Settlement Boundary**







Existing Village Settlement boundary (1998 Adopted Local Plan)

Proposed Settlement boundary

© Crown copyright. All rights reserved. 100019461 2014.

Scale: 1:5000 at A4





## **Rosliston Village Settlement Boundary**



Existing Village Settlement boundary (1998 Adopted Local Plan)

Proposed Settlement boundary

© Crown copyright. All rights reserved 100019461 2014.

Scale: 1:5000 at A4





## Ticknall Village Settlement Boundary





## Weston on Trent Village Settlement Boundary



## Rural Villages





## **Barrow Upon Trent Settlement Boundary**



















Kings Newton in the 1998 Local Plan was part of the Melbourne settlement boundary











## **Scropton Settlement Boundary**



© Crown copyright. All rights reserved 100019461 2014.

Not to scale - A4