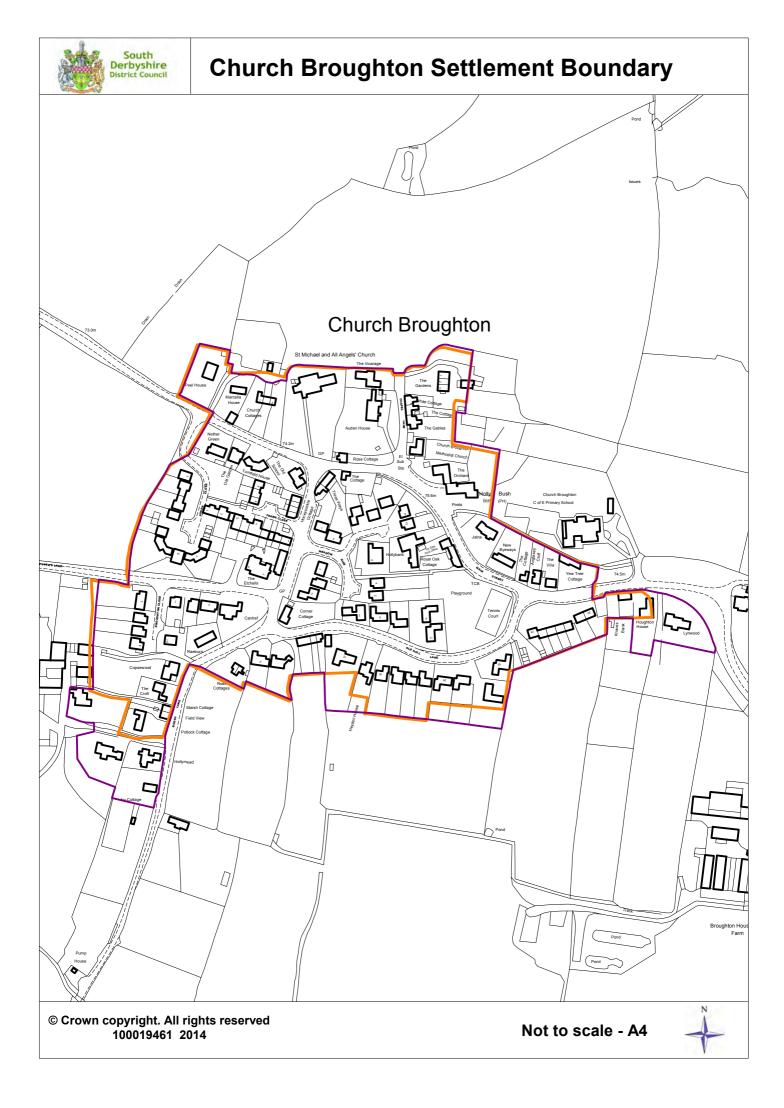

gton Village Settlement Boundary



# Local Service Villages









(1998 Adopted Local Plan)

## **Linton Village Settlement Boundary**



NORTH

Scale: 1:10000 at A4



### **Mount Pleasant Village Settlement Boundary**







Existing Village Settlement boundary (1998 Adopted Local Plan)

Proposed Settlement boundary

© Crown copyright. All rights reserved. 100019461 2014.

Scale: 1:5000 at A4





## **Rosliston Village Settlement Boundary**



Existing Village Settlement boundary (1998 Adopted Local Plan)

Proposed Settlement boundary

© Crown copyright. All rights reserved 100019461 2014.

Scale: 1:5000 at A4





## Ticknall Village Settlement Boundary





## Weston on Trent Village Settlement Boundary



## Rural Villages





## **Barrow Upon Trent Settlement Boundary**



















Kings Newton in the 1998 Local Plan was part of the Melbourne settlement boundary











## **Scropton Settlement Boundary**



© Crown copyright. All rights reserved 100019461 2014.

Not to scale - A4