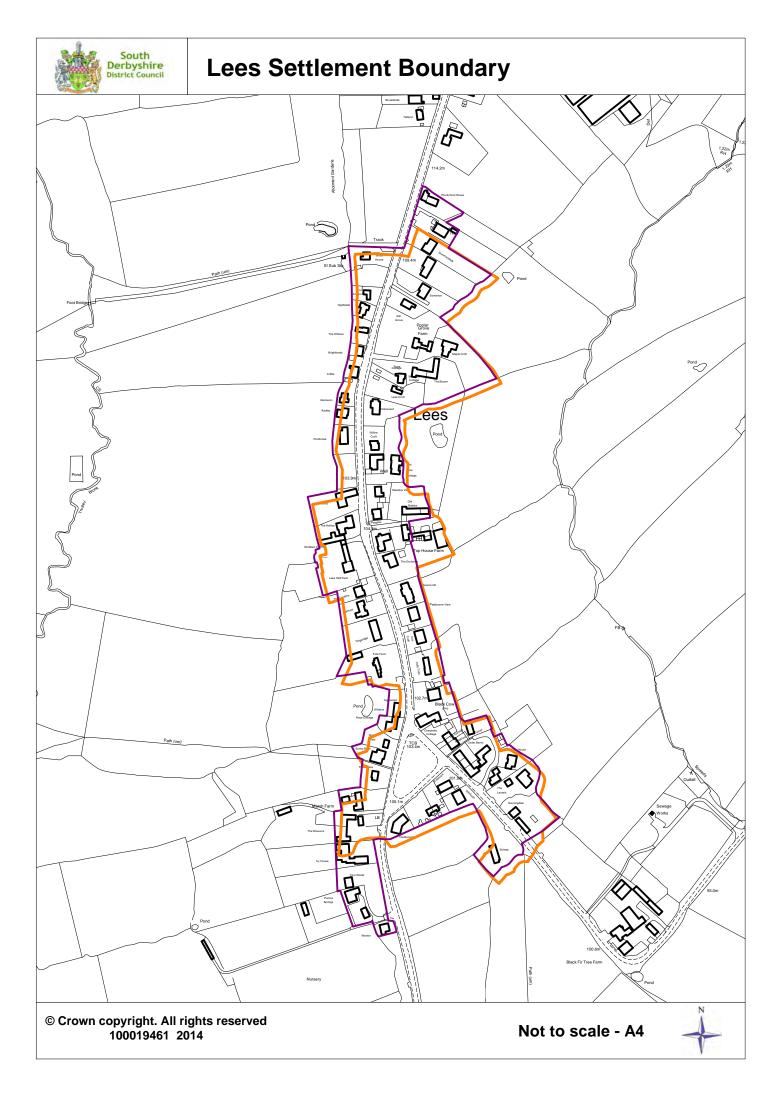

## **Linton Village Settlement Boundary**



NORTH

Scale: 1:10000 at A4



### **Mount Pleasant Village Settlement Boundary**







Existing Village Settlement boundary (1998 Adopted Local Plan)

Proposed Settlement boundary

© Crown copyright. All rights reserved. 100019461 2014.

Scale: 1:5000 at A4





## **Rosliston Village Settlement Boundary**



Existing Village Settlement boundary (1998 Adopted Local Plan)

Proposed Settlement boundary

© Crown copyright. All rights reserved 100019461 2014.

Scale: 1:5000 at A4





## Ticknall Village Settlement Boundary





## Weston on Trent Village Settlement Boundary



## Rural Villages





## **Barrow Upon Trent Settlement Boundary**



















Kings Newton in the 1998 Local Plan was part of the Melbourne settlement boundary











## **Scropton Settlement Boundary**



© Crown copyright. All rights reserved 100019461 2014.

Not to scale - A4