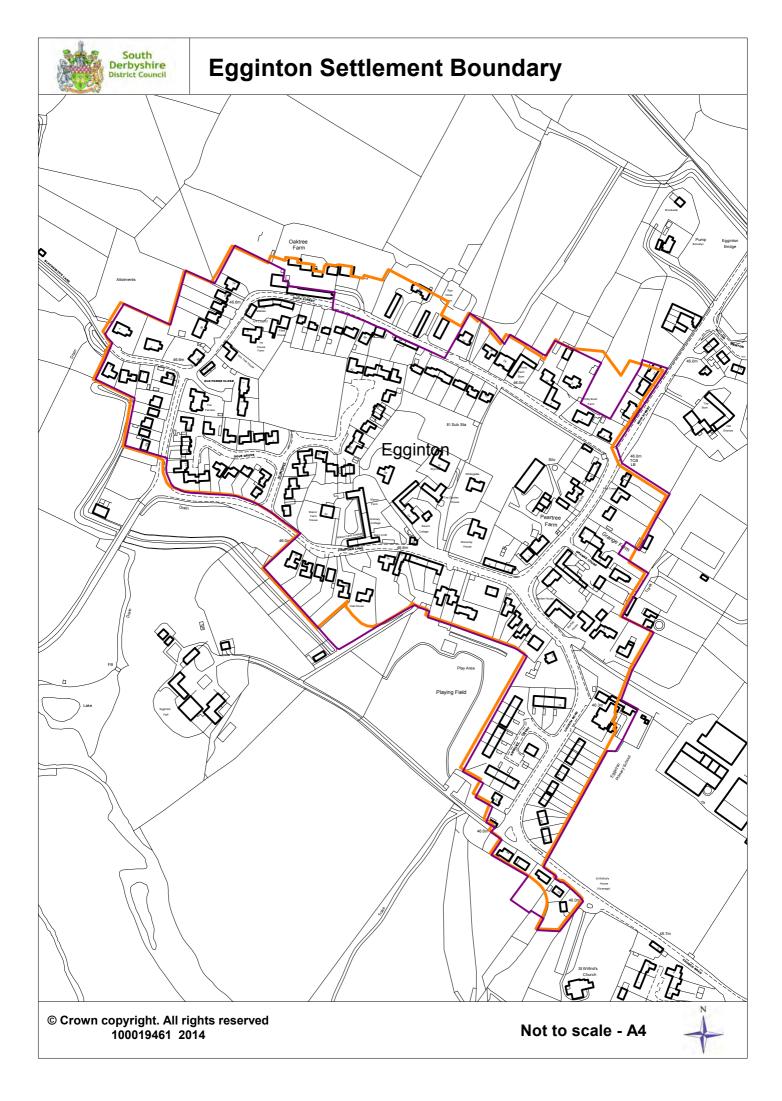

Village Settlement Boundary



# Local Service Villages









(1998 Adopted Local Plan)

## **Linton Village Settlement Boundary**



NORTH

Scale: 1:10000 at A4



### **Mount Pleasant Village Settlement Boundary**







Existing Village Settlement boundary (1998 Adopted Local Plan)

Proposed Settlement boundary

© Crown copyright. All rights reserved. 100019461 2014.

Scale: 1:5000 at A4





## **Rosliston Village Settlement Boundary**



Existing Village Settlement boundary (1998 Adopted Local Plan)

Proposed Settlement boundary

© Crown copyright. All rights reserved 100019461 2014.

Scale: 1:5000 at A4





## Ticknall Village Settlement Boundary





## Weston on Trent Village Settlement Boundary



## Rural Villages





## **Barrow Upon Trent Settlement Boundary**



















Kings Newton in the 1998 Local Plan was part of the Melbourne settlement boundary











## **Scropton Settlement Boundary**



© Crown copyright. All rights reserved 100019461 2014.

Not to scale - A4