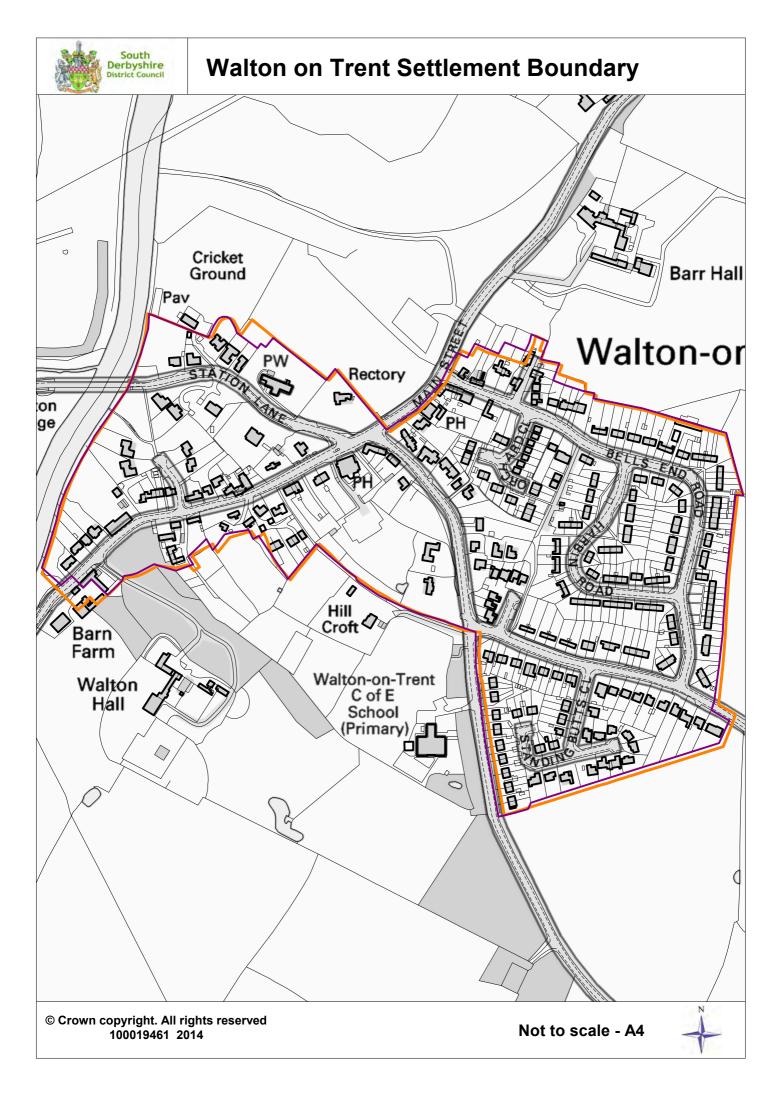

Existing Village Settlement boundary (1998 Adopted Local Plan)

Proposed Settlement boundary

© Crown copyright. All rights reserved. 100019461 2014.

Scale: 1:5000 at A4





## **Rosliston Village Settlement Boundary**



Existing Village Settlement boundary (1998 Adopted Local Plan)

Proposed Settlement boundary

© Crown copyright. All rights reserved 100019461 2014.

Scale: 1:5000 at A4





## Ticknall Village Settlement Boundary





## Weston on Trent Village Settlement Boundary



## Rural Villages





## **Barrow Upon Trent Settlement Boundary**



















Kings Newton in the 1998 Local Plan was part of the Melbourne settlement boundary











## **Scropton Settlement Boundary**



© Crown copyright. All rights reserved 100019461 2014.

Not to scale - A4