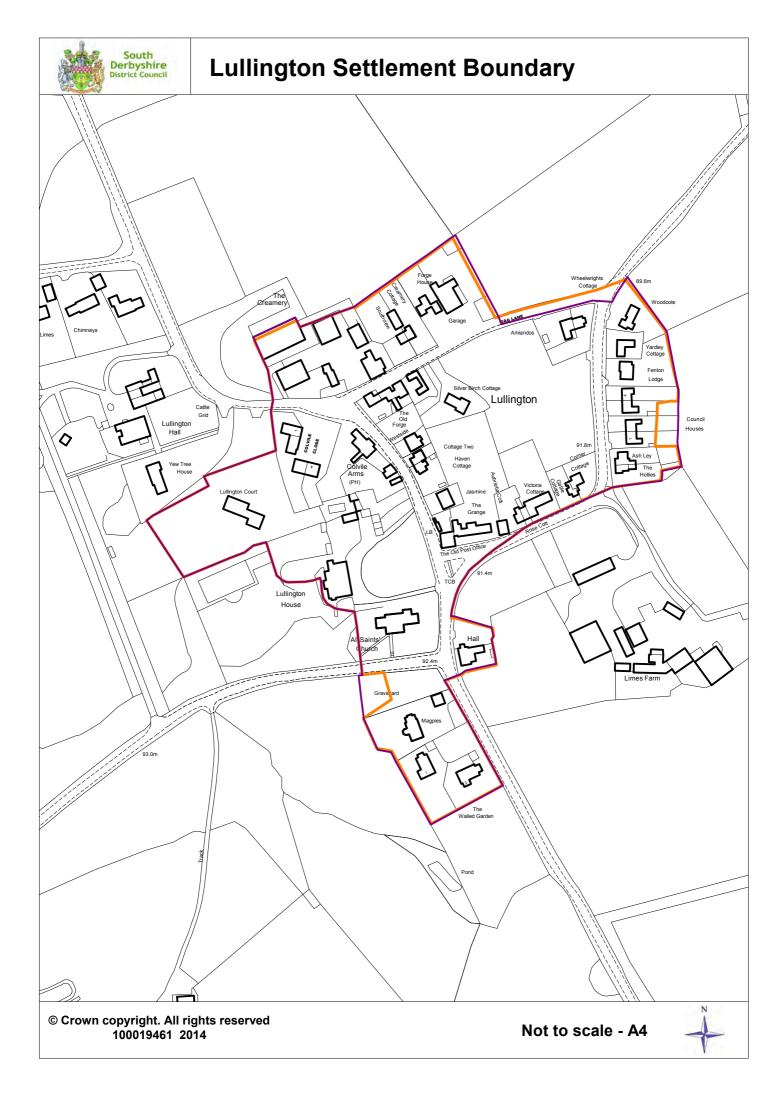

**Linton Village Settlement Boundary**



NORTH

Scale: 1:10000 at A4



### **Mount Pleasant Village Settlement Boundary**







Existing Village Settlement boundary (1998 Adopted Local Plan)

Proposed Settlement boundary

© Crown copyright. All rights reserved. 100019461 2014.

Scale: 1:5000 at A4





## **Rosliston Village Settlement Boundary**



Existing Village Settlement boundary (1998 Adopted Local Plan)

Proposed Settlement boundary

© Crown copyright. All rights reserved 100019461 2014.

Scale: 1:5000 at A4





## Ticknall Village Settlement Boundary





## Weston on Trent Village Settlement Boundary



## Rural Villages





## **Barrow Upon Trent Settlement Boundary**



















Kings Newton in the 1998 Local Plan was part of the Melbourne settlement boundary











## **Scropton Settlement Boundary**



© Crown copyright. All rights reserved 100019461 2014.

Not to scale - A4