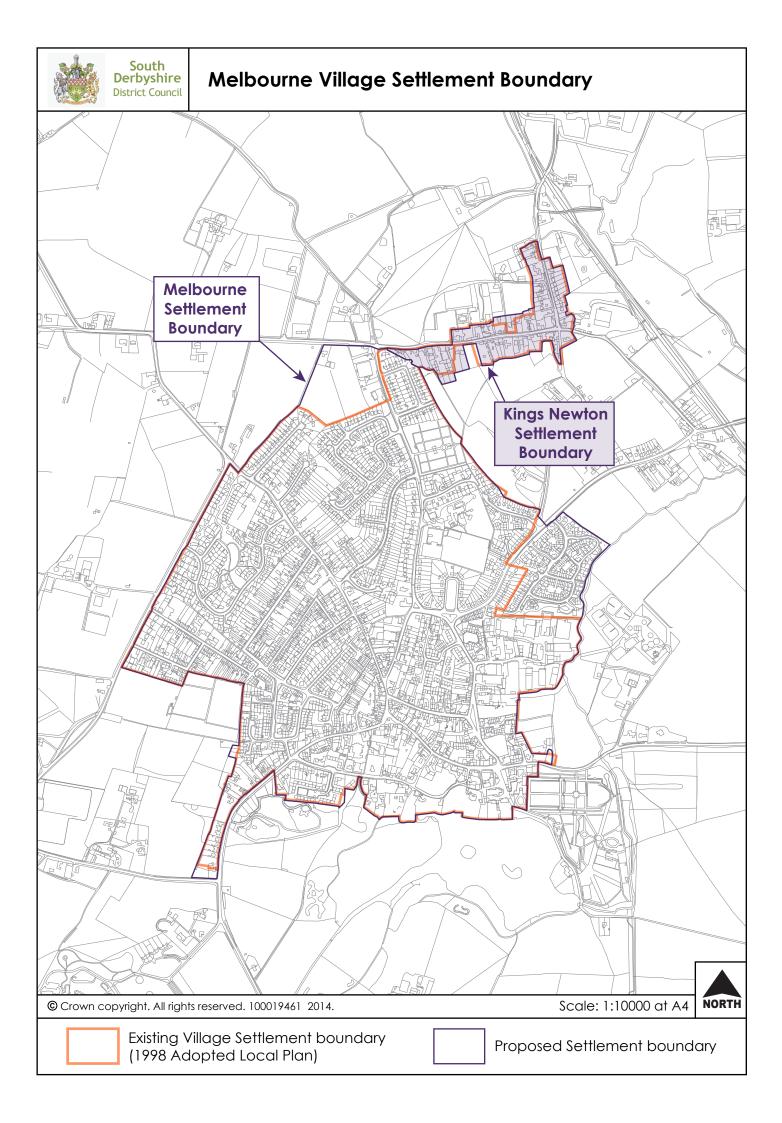

## **Barrow Upon Trent Settlement Boundary**

Kings Newton in the 1998 Local Plan was part of the Melbourne settlement boundary