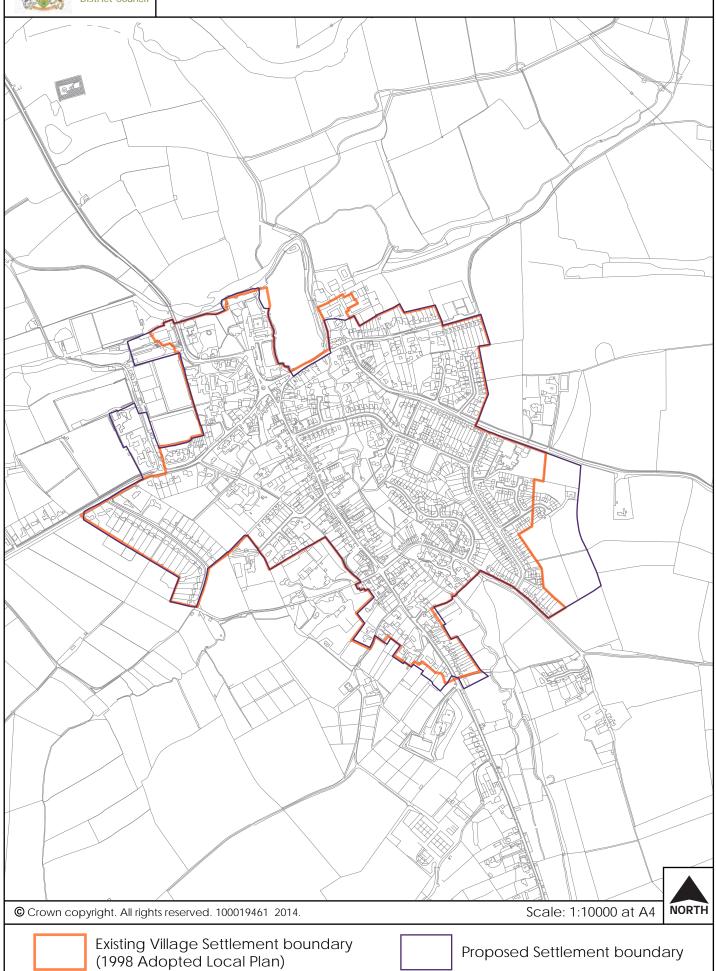

## Settlement Boundaries Local Plan Part 2





## Swadlincote



# Key Service Villages



## **Aston on Trent Village Settlement Boundary**





## **Etwall Village Settlement Boundary**







## Hilton Village Settlement Boundary



NORTH

Scale: 1:12500 at A4





## **Overseal Village Settlement Boundary**





## **Repton Village Settlement Boundary**







## **Shardlow (West) Village Settlement Boundary**



Existing Village Settlement boundary (1998 Adopted Local Plan)

Proposed Settlement boundary

© Crown copyright. All rights reserved. 100019461 2014.

Scale: 1:5000 at A4





## Willington Village Settlement Boundary



# Local Service Villages









(1998 Adopted Local Plan)

## **Linton Village Settlement Boundary**



NORTH

Scale: 1:10000 at A4



### **Mount Pleasant Village Settlement Boundary**







Existing Village Settlement boundary (1998 Adopted Local Plan)

Proposed Settlement boundary

© Crown copyright. All rights reserved. 100019461 2014.

Scale: 1:5000 at A4





## **Rosliston Village Settlement Boundary**



Existing Village Settlement boundary (1998 Adopted Local Plan)

Proposed Settlement boundary

© Crow