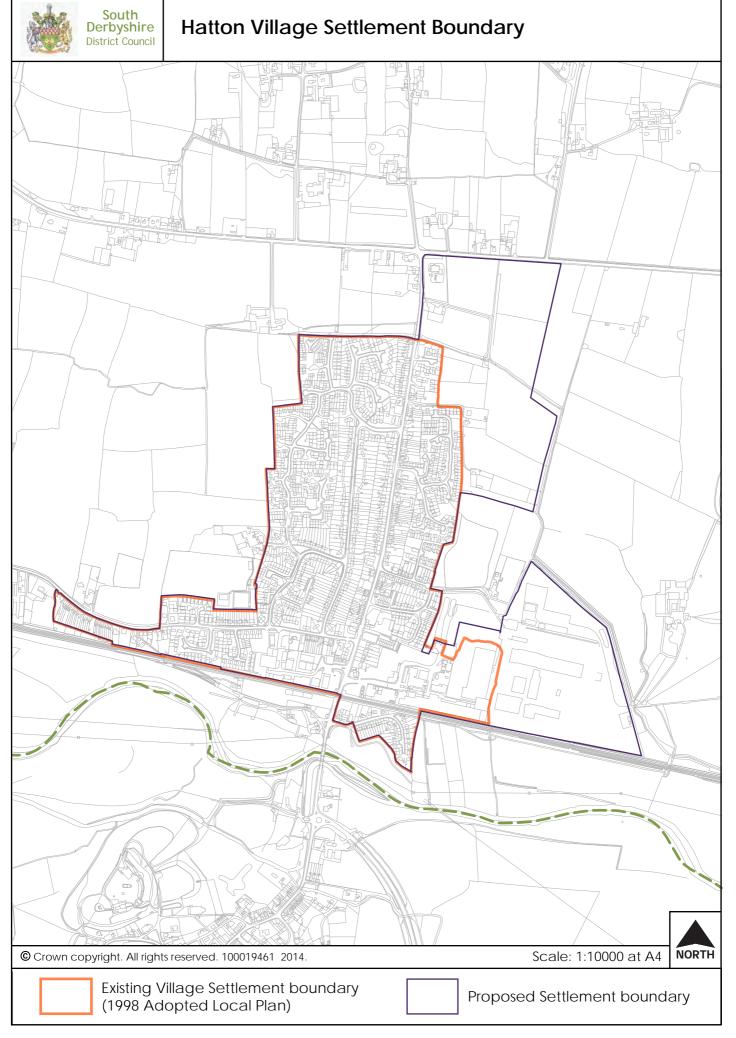

## Settlement Boundaries Local Plan Part 2





## Swadlincote



# Key Service Villages



## **Aston on Trent Village Settlement Boundary**





## **Etwall Village Settlement Boundary**







## Hilton Village Settlement Boundary



NORTH

Scale: 1:12500 at A4





## **Overseal Village Settlement Boundary**





## **Repton Village Settlement Boundary**







## **Shardlow (West) Village Settlement Boundary**



Existing Village Settlement boundary (1998 Adopted Local Plan)

Proposed Settlement boundary

© Crown copyright. All rights reserved. 100019461 2014.

Scale: 1:5000 at A4





## Willington Village Settlement Boundary



# Local Service Villages









(1998 Adopted Local Plan)

## **Linton Village Settlement Boundary**



NORTH

Scale: 1:10000 at A4



### **Mount Pleasant Village Settlement Boundary**







Existing Village Settlement boundary (1998 Adopted Local Plan)

Proposed Settlement boundary

© Crown copyright. All rights reserved. 100019461 2014.

Sca