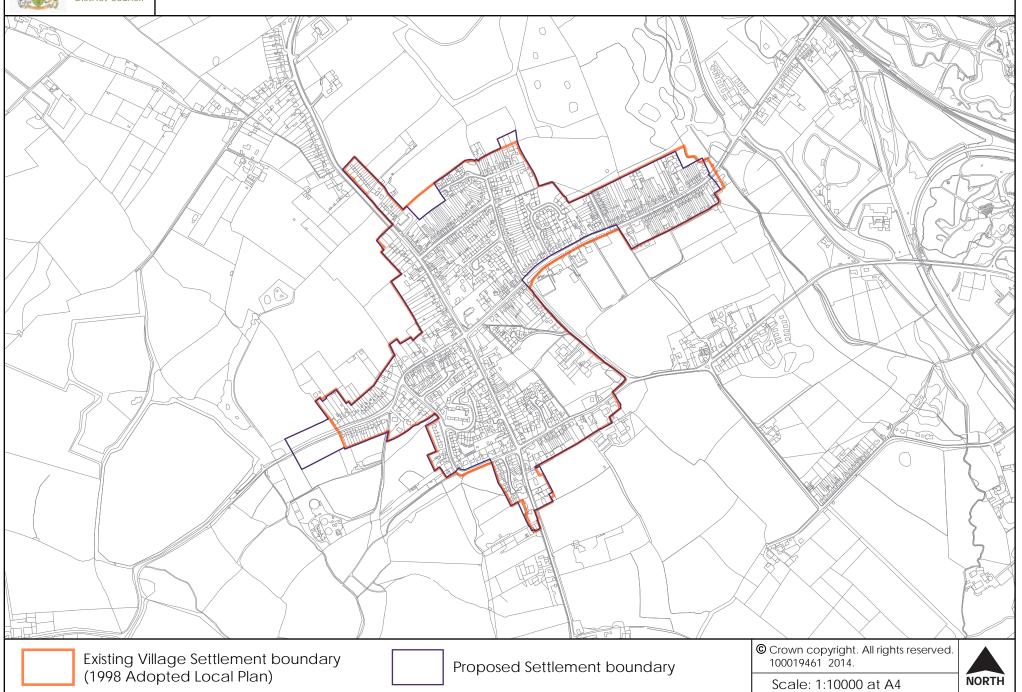

## Settlement Boundaries Local Plan Part 2





## Swadlincote



# Key Service Villages



## **Aston on Trent Village Settlement Boundary**





## **Etwall Village Settlement Boundary**







## Hilton Village Settlement Boundary



NORTH

Scale: 1:12500 at A4





## **Overseal Village Settlement Boundary**





## **Repton Village Settlement Boundary**







## **Shardlow (West) Village Settlement Boundary**



Existing Village Settlement boundary (1998 Adopted Local Plan)

Proposed Settlement boundary

© Crown copyright. All rights reserved. 100019461 2014.

Scale: 1:5000 at A4





## Willington Village Settlement Boundary



# Local Service Villages









(1998 Adopted Local Plan)

## **Linton Village Settlement Boundary**



NORTH

Scale: 1:10000 at A4



### **Mount Pleasant Village Settlement Boundary**







Existing Village Settlement boundary (1998 Adopted Local Plan)

Proposed Settlement boundary

© Crown copyright. All rights reserved. 100019461 2014.

Scale: 1:5000 at A4





## **Rosliston Village Settlement Boundary**



Existing Village Settlement boundary (1998 Adopted Lo