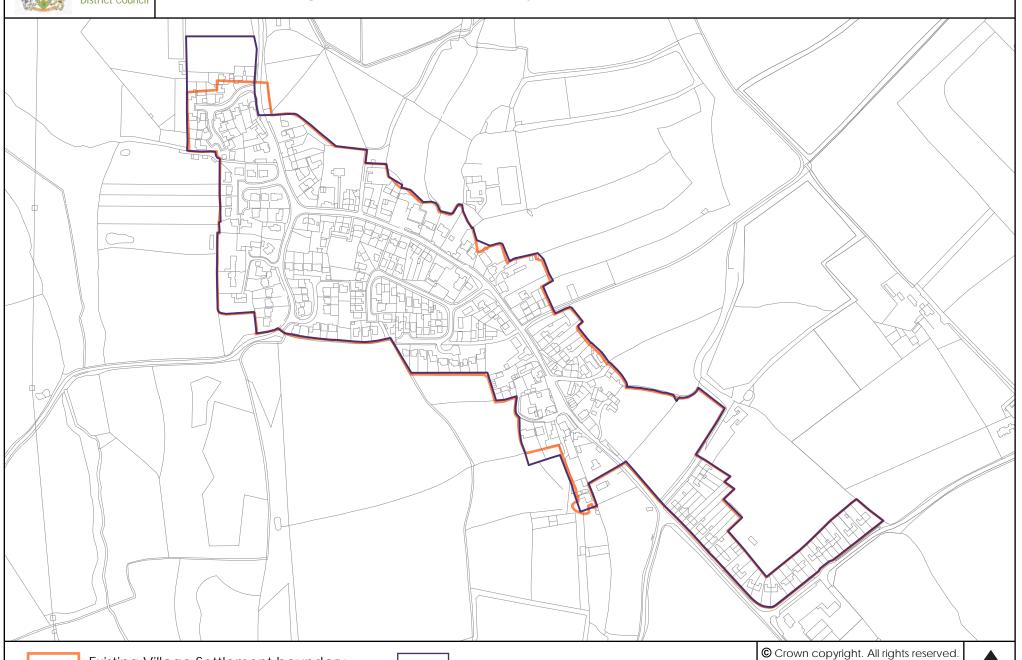

t A4





## **Overseal Village Settlement Boundary**





## **Repton Village Settlement Boundary**







## **Shardlow (West) Village Settlement Boundary**



Existing Village Settlement boundary (1998 Adopted Local Plan)

Proposed Settlement boundary

© Crown copyright. All rights reserved. 100019461 2014.

Scale: 1:5000 at A4





## Willington Village Settlement Boundary



# Local Service Villages









(1998 Adopted Local Plan)

## **Linton Village Settlement Boundary**



NORTH

Scale: 1:10000 at A4



### **Mount Pleasant Village Settlement Boundary**







Existing Village Settlement boundary (1998 Adopted Local Plan)

Proposed Settlement boundary

© Crown copyright. All rights reserved. 100019461 2014.

Scale: 1:5000 at A4





## **Rosliston Village Settlement Boundary**



Existing Village Settlement boundary (1998 Adopted Local Plan)

Proposed Settlement boundary

© Crown copyright. All rights reserved 100019461 2014.

Scale: 1:5000 at A4





## Ticknall Village Settlement Boundary





## Weston on Trent Village Settlement Boundary



## Rural Villages





## **Barrow Upon Trent Settlement Boundary**



















Kings Newton in the 1998 Local Plan was part of the Melbourne settlement boundary











## **Scropton Settlement Boundary**



© Crown copyright. All rights reserved 100019461 2014.

Not to scale - A4