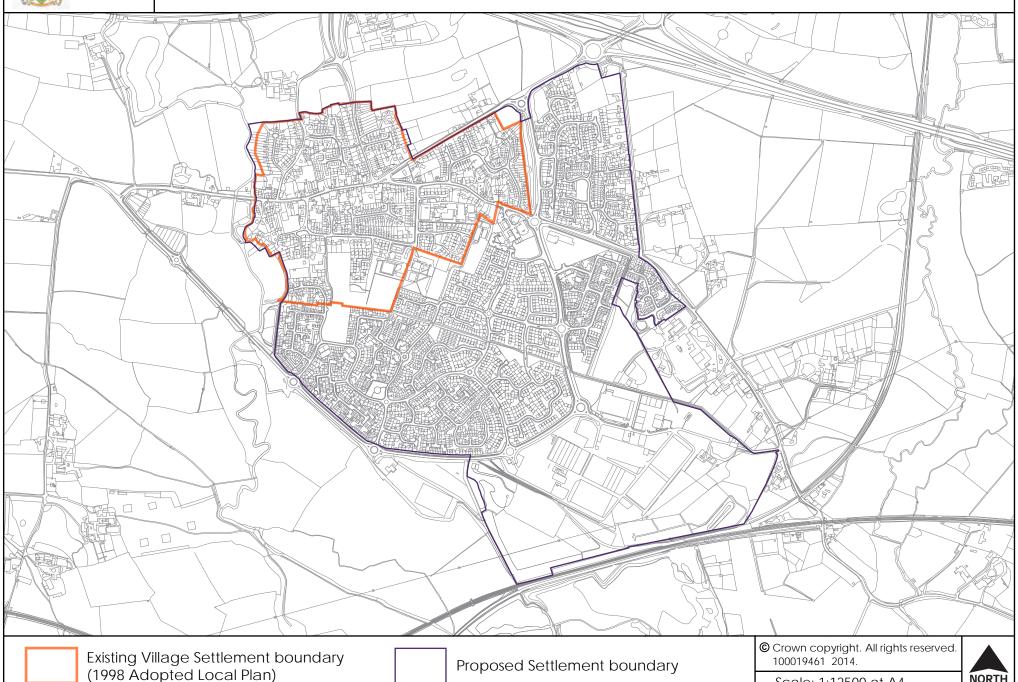

## Settlement Boundaries Local Plan Part 2





## Swadlincote



# Key Service Villages



## **Aston on Trent Village Settlement Boundary**





## **Etwall Village Settlement Boundary**







## Hilton Village Settlement Boundary



NORTH

Scale: 1:12500 at A4





## **Overseal Village Settlement Boundary**





## **Repton Village Settlement Boundary**







## **Shardlow (West) Village Settlement Boundary**



Existing Village Settlement boundary (1998 Adopted Local Plan)

Proposed Settlement boundary

© Crown copyright. All rights reserved. 100019461 2014.

Scale: 1:5000 at A4





## Willington Village Settlement Boundary



# Local Service Villages









(1998 Adopted Local Plan)

## **Linton Village Settlement Boundary**



NORTH

Scale: 1:10000 at A4



### **Mount Pleasant Village Settlement Boundary**







Existing Village Settlement boundary (1998 Adopted Local Plan)

Proposed Settlement boundary

© Crown copyright. All rights reserved. 100019461 2014.

Scale: 1:5000 at A4





## **Rosliston Villag