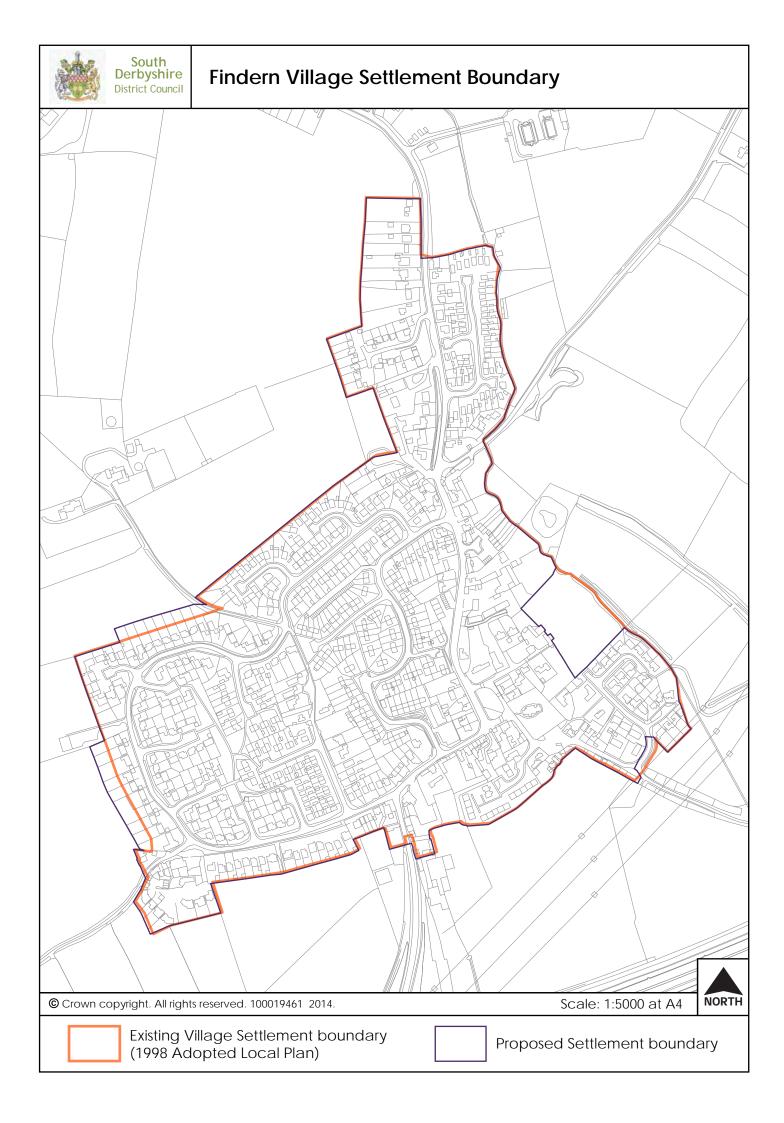

## Settlement Boundaries Local Plan Part 2





## Swadlincote



# Key Service Villages



## **Aston on Trent Village Settlement Boundary**





## **Etwall Village Settlement Boundary**







## Hilton Village Settlement Boundary



NORTH

Scale: 1:12500 at A4





## **Overseal Village Settlement Boundary**





## **Repton Village Settlement Boundary**







## **Shardlow (West) Village Settlement Boundary**



Existing Village Settlement boundary (1998 Adopted Local Plan)

Proposed Settlement boundary

© Crown copyright. All rights reserved. 100019461 2014.

Scale: 1:5000 at A4





## Willington Village Settlement Boundary



# Local Service Villages









(1998 Adopted Local Plan)

## **Linton Village Settlement Boundary**



NORTH

Scale: 1:10000 at A4



### **Mount Pleasant Village Settlement Boundary**







Existing Village Settlement boundary (1998 Adopted Local Plan)

Proposed Settlement boundary

© Crown copyright. All rights reserved. 100019461 2014.

Scale: 1:5000 at A4





## **Rosliston Village Settlement Boundary**



Existing Village Settlement boundary (1998 Adopted Local Plan)

Proposed Settlement boundary

© Crown copyright. All rights reserved 100019461 2014.

Scale: 1:5000 at A4





## Ticknall Village Settlement Boundary





## Weston on Trent Village Settlement Boundary



## Rural Villages





## **Barrow Upon Trent Settlement Boundary**



















Kings Newton in the 1998 Local Plan was part of the