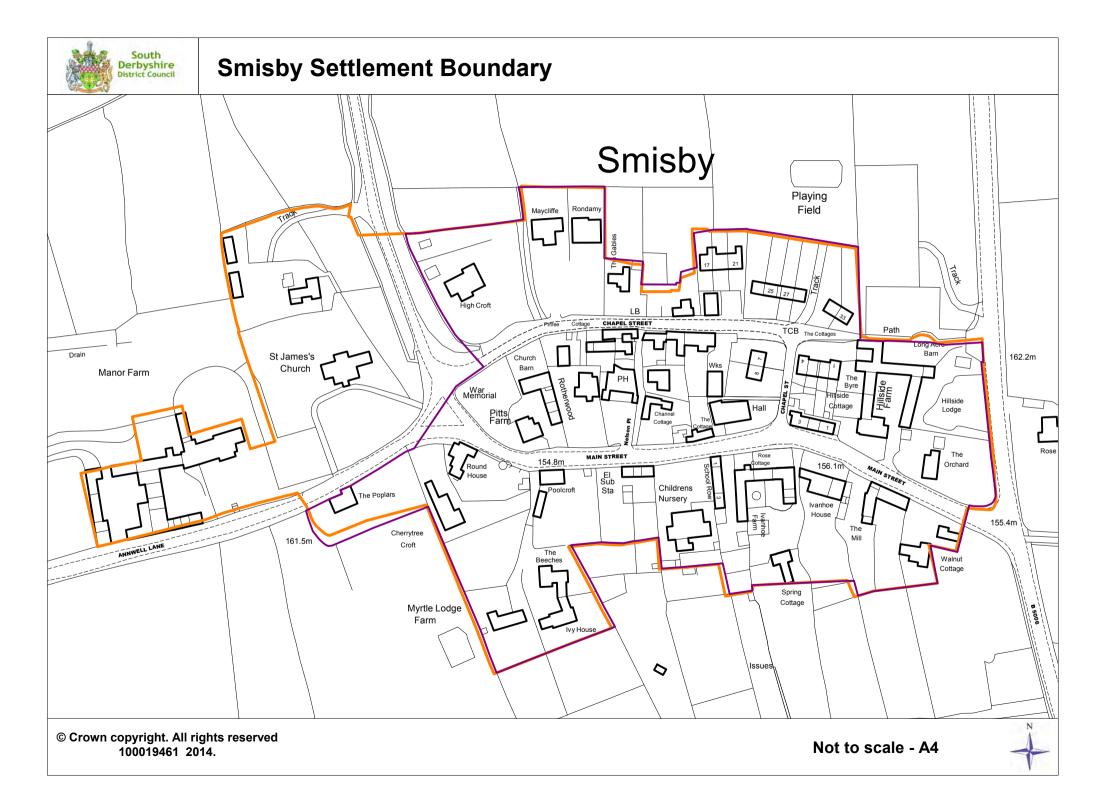

**







Existing Village Settlement boundary (1998 Adopted Local Plan)

Proposed Settlement boundary

© Crown copyright. All rights reserved. 100019461 2014.

Scale: 1:5000 at A4





## **Rosliston Village Settlement Boundary**



Existing Village Settlement boundary (1998 Adopted Local Plan)

Proposed Settlement boundary

© Crown copyright. All rights reserved 100019461 2014.

Scale: 1:5000 at A4





## Ticknall Village Settlement Boundary





## Weston on Trent Village Settlement Boundary



## Rural Villages





## **Barrow Upon Trent Settlement Boundary**



















Kings Newton in the 1998 Local Plan was part of the Melbourne settlement boundary











## **Scropton Settlement Boundary**



© Crown copyright. All rights reserved 100019461 2014.

Not to scale - A4