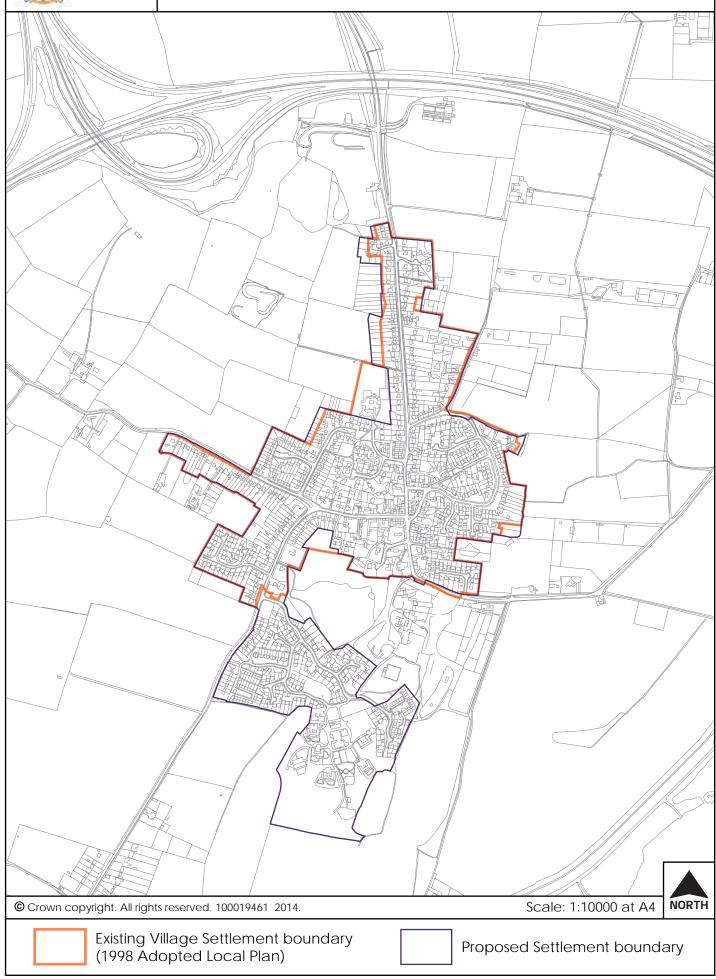

## Settlement Boundaries Local Plan Part 2





## Swadlincote



# Key Service Villages



## **Aston on Trent Village Settlement Boundary**





## **Etwall Village Settlement Boundary**







## Hilton Village Settlement Boundary



NORTH

Scale: 1:12500 at A4





## **Overseal Village Settlement Boundary**





## **Repton Village Settlement Boundary**







## **Shardlow (West) Village Settlement Boundary**



Existing Village Settlement boundary (1998 Adopted Local Plan)

Proposed Settlement boundary

© Crown copyright. All rights reserved. 100019461 2014.

Scale: 1:5000 at A4





## Willington Village Settlement Boundary



# Local Service Villages









(1998 Adopted Local Plan)

## **Linton Village Settlement Boundary**



NORTH

Scale: 1:10000 at A4



### **Mount Pleasant Village Settlement Boundary**







Existing Village Settlement boundary (1998 Adopted Local Plan)

Proposed Settlement boundary

© Crown cop