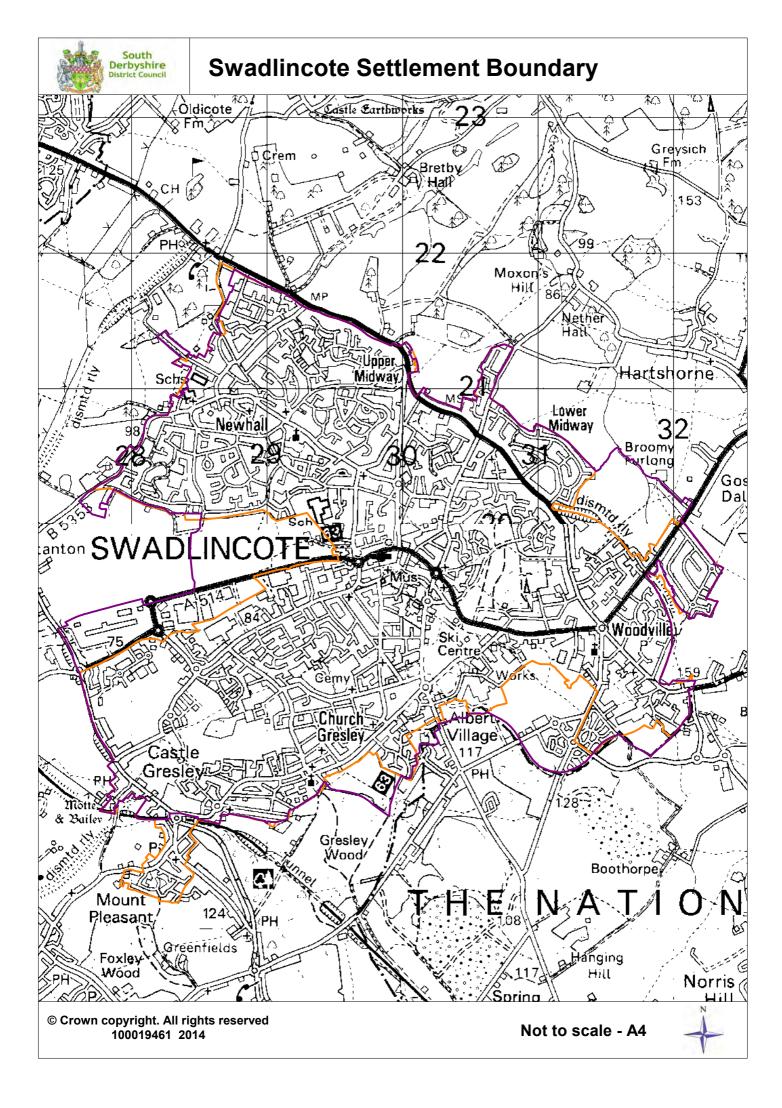

## Settlement Boundaries Local Plan Part 2





## Swadlincote



# Key Service Villages



## **Aston on Trent Village Settlement Boundary**





## **Etwall Village Settlement Boundary**







## Hilton Village Settlement Boundary



NORTH

Scale: 1:12500 at A4





## **Overseal Village Settlement Boundary**





## **Repton Village Settlement Boundary**







## **Shardlow (West) Village Settlement Boundary**



Existing Village Settlement boundary (1998 Adopted Local Plan)

Proposed Settlement boundary

© Crown copyright. All rights reserved. 100019461 2014.

Scale: 1:5000 at A4





## Willington Village Settlement Boundary



# Local Service Villages









(1998 Adopted Local Plan)

## **Linton Village Settlement Boundary**



NORTH

Scale: 1:10000 at A4



### **Mount Pleasant Village Settlement Boundary**







Existing Village Settlemen