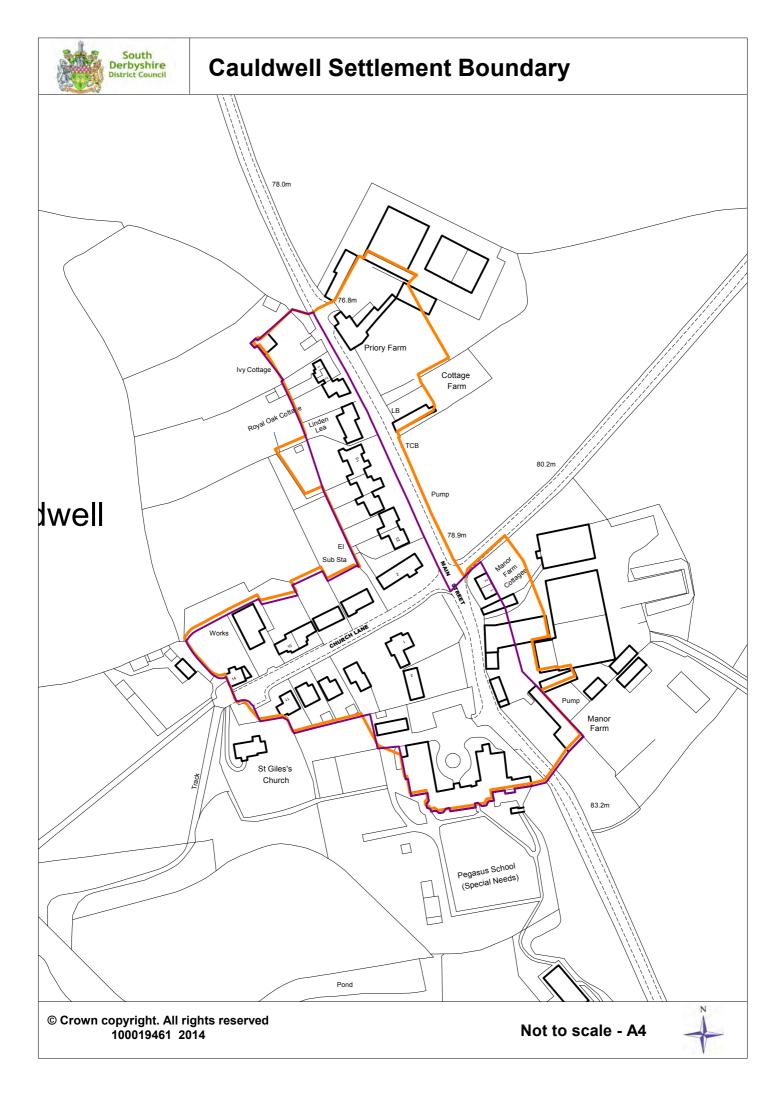

ington Village Settlement Boundary



# Local Service Villages









(1998 Adopted Local Plan)

## **Linton Village Settlement Boundary**



NORTH

Scale: 1:10000 at A4



### **Mount Pleasant Village Settlement Boundary**







Existing Village Settlement boundary (1998 Adopted Local Plan)

Proposed Settlement boundary

© Crown copyright. All rights reserved. 100019461 2014.

Scale: 1:5000 at A4





## **Rosliston Village Settlement Boundary**



Existing Village Settlement boundary (1998 Adopted Local Plan)

Proposed Settlement boundary

© Crown copyright. All rights reserved 100019461 2014.

Scale: 1:5000 at A4





## Ticknall Village Settlement Boundary





## Weston on Trent Village Settlement Boundary



## Rural Villages





## **Barrow Upon Trent Settlement Boundary**



















Kings Newton in the 1998 Local Plan was part of the Melbourne settlement boundary











## **Scropton Settlement Boundary**



© Crown copyright. All rights reserved 100019461 2014.

Not to scale - A4