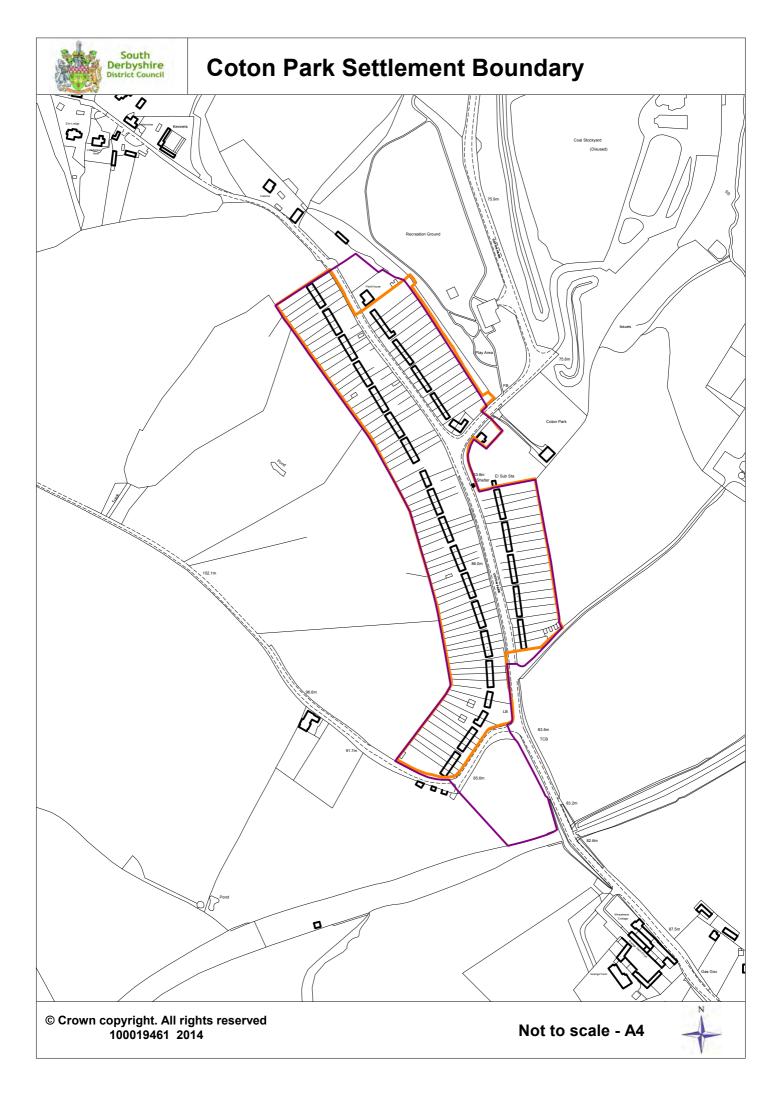

on Village Settlement Boundary



# Local Service Villages









(1998 Adopted Local Plan)

## **Linton Village Settlement Boundary**



NORTH

Scale: 1:10000 at A4



### **Mount Pleasant Village Settlement Boundary**







Existing Village Settlement boundary (1998 Adopted Local Plan)

Proposed Settlement boundary

© Crown copyright. All rights reserved. 100019461 2014.

Scale: 1:5000 at A4





## **Rosliston Village Settlement Boundary**



Existing Village Settlement boundary (1998 Adopted Local Plan)

Proposed Settlement boundary

© Crown copyright. All rights reserved 100019461 2014.

Scale: 1:5000 at A4





## Ticknall Village Settlement Boundary





## Weston on Trent Village Settlement Boundary



## Rural Villages





## **Barrow Upon Trent Settlement Boundary**



















Kings Newton in the 1998 Local Plan was part of the Melbourne settlement boundary











## **Scropton Settlement Boundary**



© Crown copyright. All rights reserved 100019461 2014.

Not to scale - A4