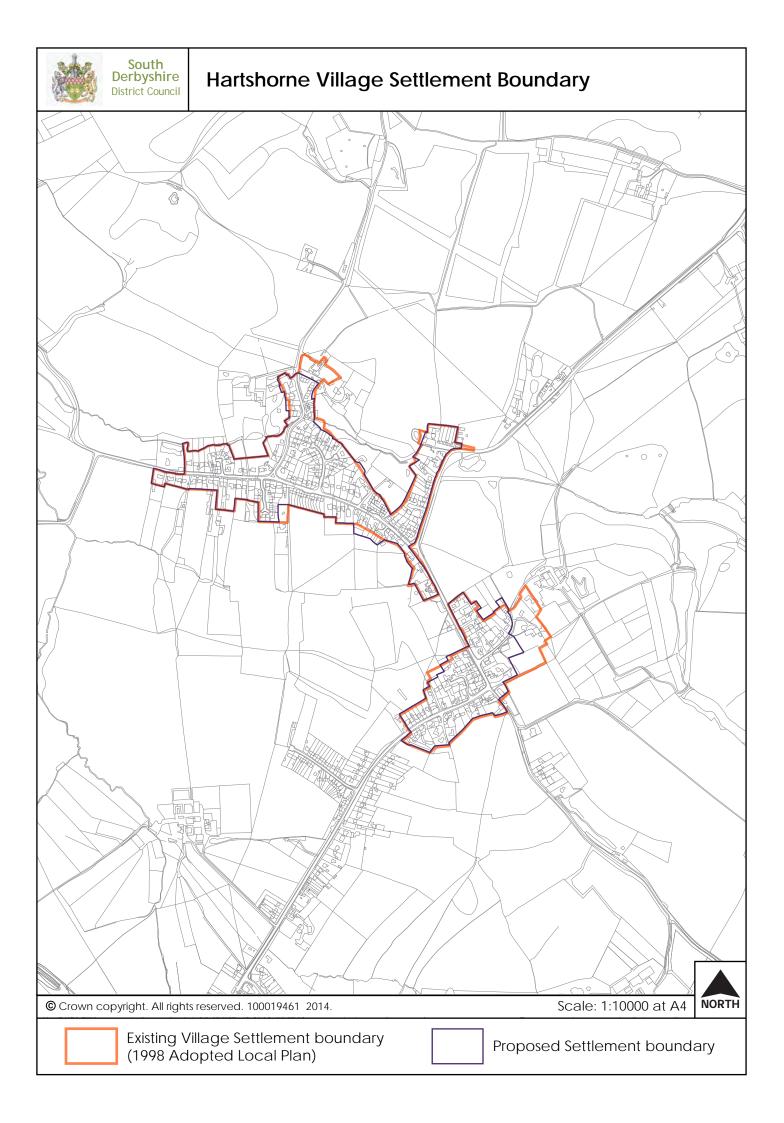

## Settlement Boundaries Local Plan Part 2





## Swadlincote



# Key Service Villages



## **Aston on Trent Village Settlement Boundary**





## **Etwall Village Settlement Boundary**







## Hilton Village Settlement Boundary



NORTH

Scale: 1:12500 at A4





## **Overseal Village Settlement Boundary**





## **Repton Village Settlement Boundary**







## **Shardlow (West) Village Settlement Boundary**



Existing Village Settlement boundary (1998 Adopted Local Plan)

Proposed Settlement boundary

© Crown copyright. All rights reserved. 100019461 2014.

Scale: 1:5000 at A4





## Willington Village Settlement Boundary



# Local Service Villages









(1998 Adopted Local Plan)

## **Linton Village Settlement Boundary**



NORTH

Scale: 1:10000 at A4



### **Mount Pleasant Village Settlement Boundary**







Existing Village Settlement boundary (1998 Adopted Local Plan)

Proposed Settlement boundary

© Crown copyright. All rights reserved. 100019461 2014.

Scale: 1:5000 at A4





## **Rosliston Village Settlement Boundary**



Existing Village Settlement boundary (1998 Adopted Local Plan)

Proposed Settlement boundary

© Crown copyright. All rights reserved 100019461 2014.

Scale: 1:5000 at A4





## Ticknall Village Settlement Boundary





## Weston on Trent Village Settlement Boundary



## Rural Villages





## **Barrow Upon Trent Settlement Boundary**



















Kings Newton in the 1998 Local Plan was part of the Me