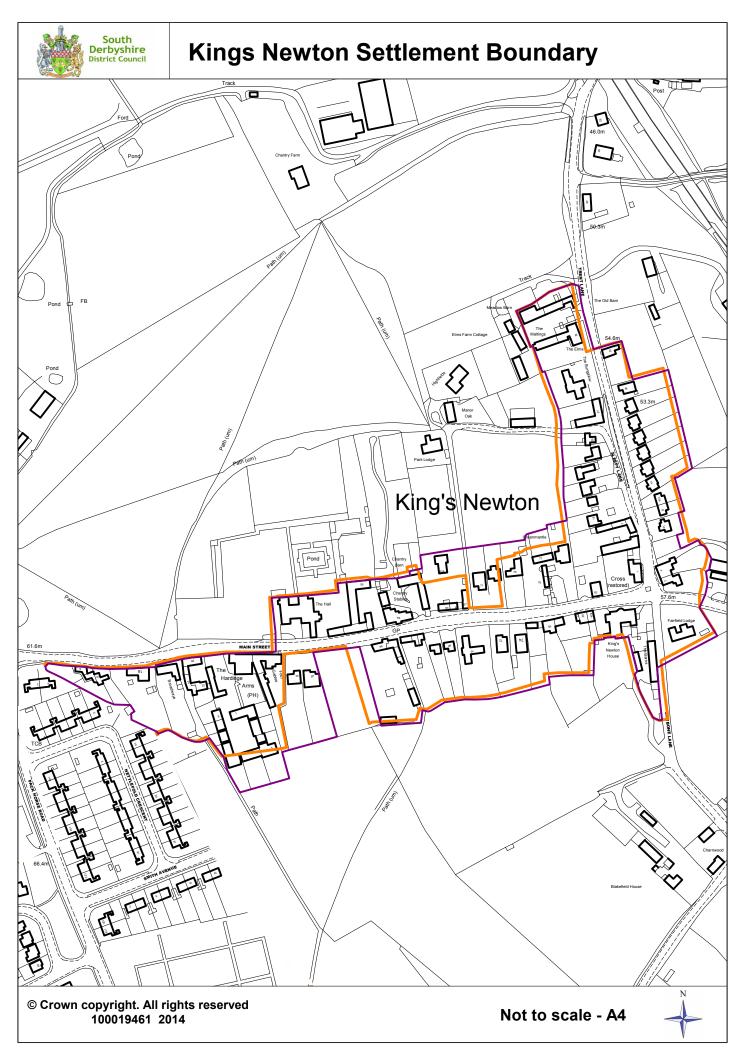

## Rural Villages

## **Barrow Upon Trent Settlement Boundary**

Kings Newton in the 1998 Local Plan was part of the Melbourne settlement boundary