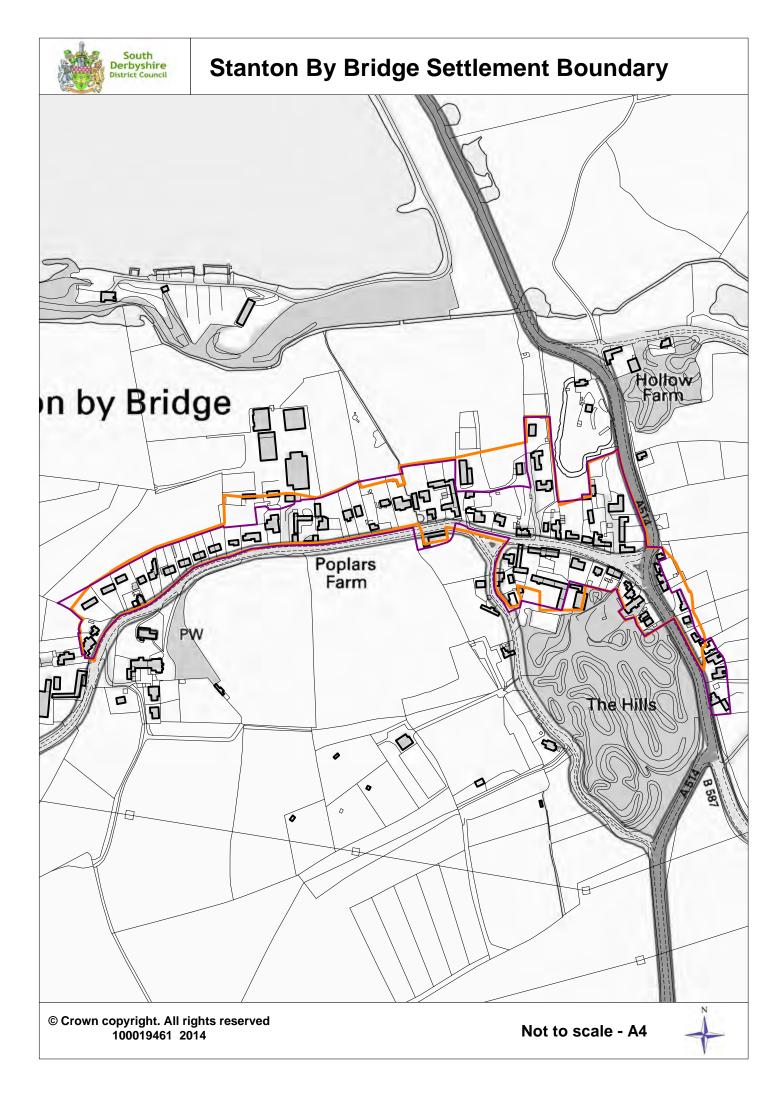

Existing Village Settlement boundary (1998 Adopted Local Plan)

Proposed Settlement boundary

© Crown copyright. All rights reserved. 100019461 2014.

Scale: 1:5000 at A4





## **Rosliston Village Settlement Boundary**



Existing Village Settlement boundary (1998 Adopted Local Plan)

Proposed Settlement boundary

© Crown copyright. All rights reserved 100019461 2014.

Scale: 1:5000 at A4





## Ticknall Village Settlement Boundary





## Weston on Trent Village Settlement Boundary



## Rural Villages





## **Barrow Upon Trent Settlement Boundary**



















Kings Newton in the 1998 Local Plan was part of the Melbourne settlement boundary











## **Scropton Settlement Boundary**



© Crown copyright. All rights reserved 100019461 2014.

Not to scale - A4