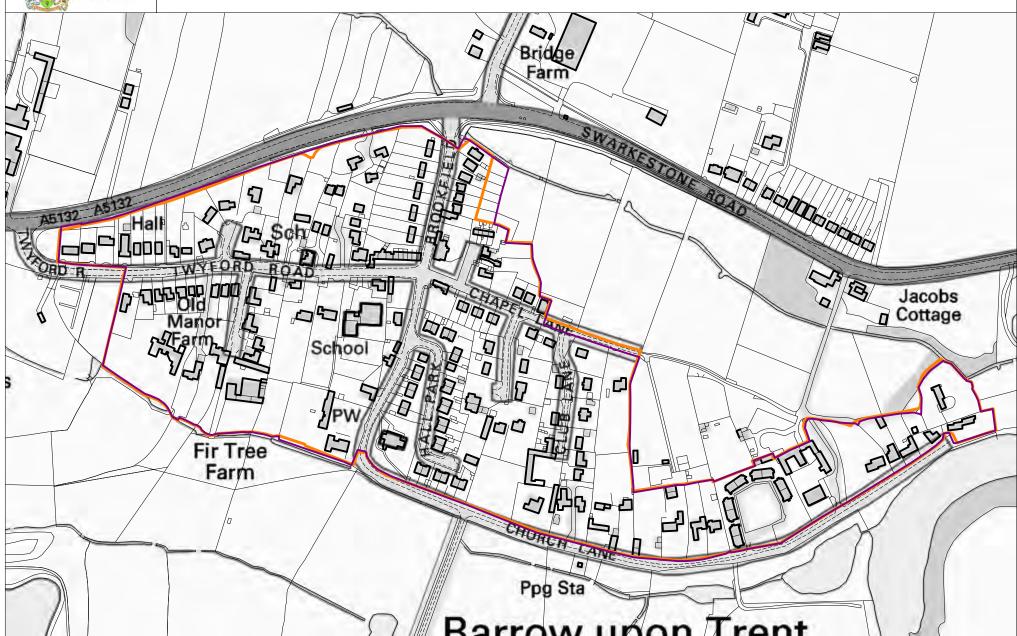

## **Barrow Upon Trent Settlement Boundary**

Kings Newton in the 1998 Local Plan was part of the Melbourne settlement boundary