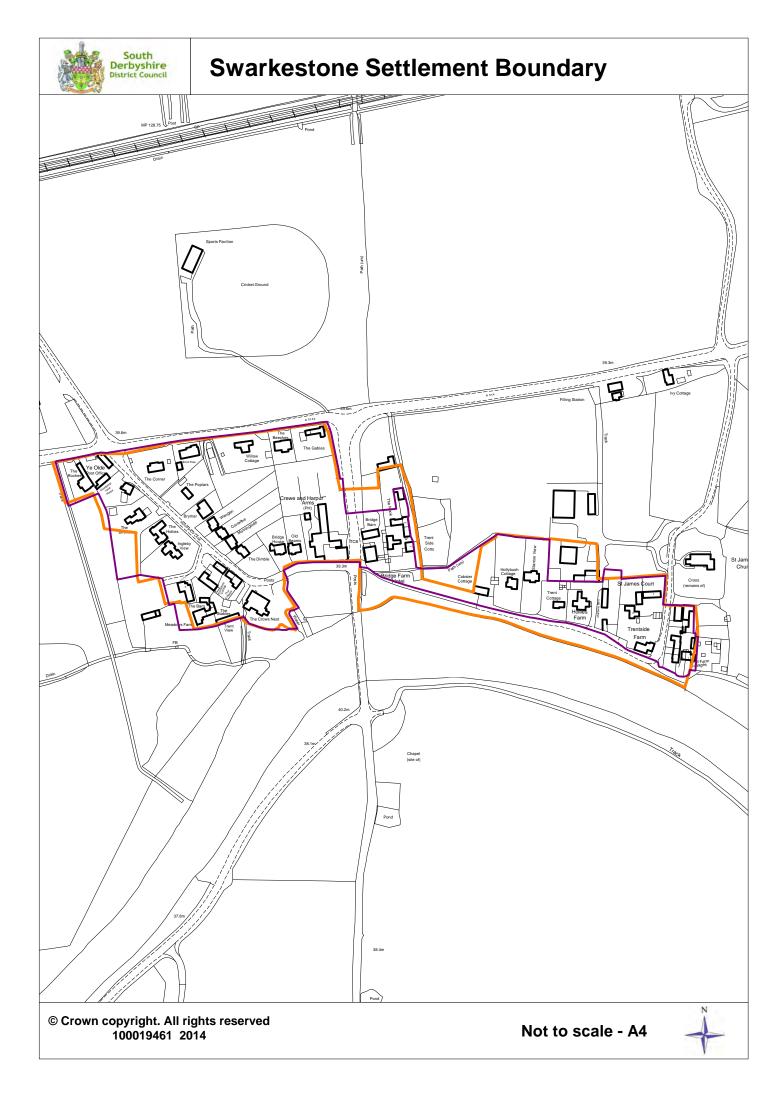

Existing Village Settlement boundary (1998 Adopted Local Plan)

Proposed Settlement boundary

© Crown copyright. All rights reserved. 100019461 2014.

Scale: 1:5000 at A4





## **Rosliston Village Settlement Boundary**



Existing Village Settlement boundary (1998 Adopted Local Plan)

Proposed Settlement boundary

© Crown copyright. All rights reserved 100019461 2014.

Scale: 1:5000 at A4





## Ticknall Village Settlement Boundary





## Weston on Trent Village Settlement Boundary



## Rural Villages





## **Barrow Upon Trent Settlement Boundary**



















Kings Newton in the 1998 Local Plan was part of the Melbourne settlement boundary











## **Scropton Settlement Boundary**



© Crown copyright. All rights reserved 100019461 2014.

Not to scale - A4