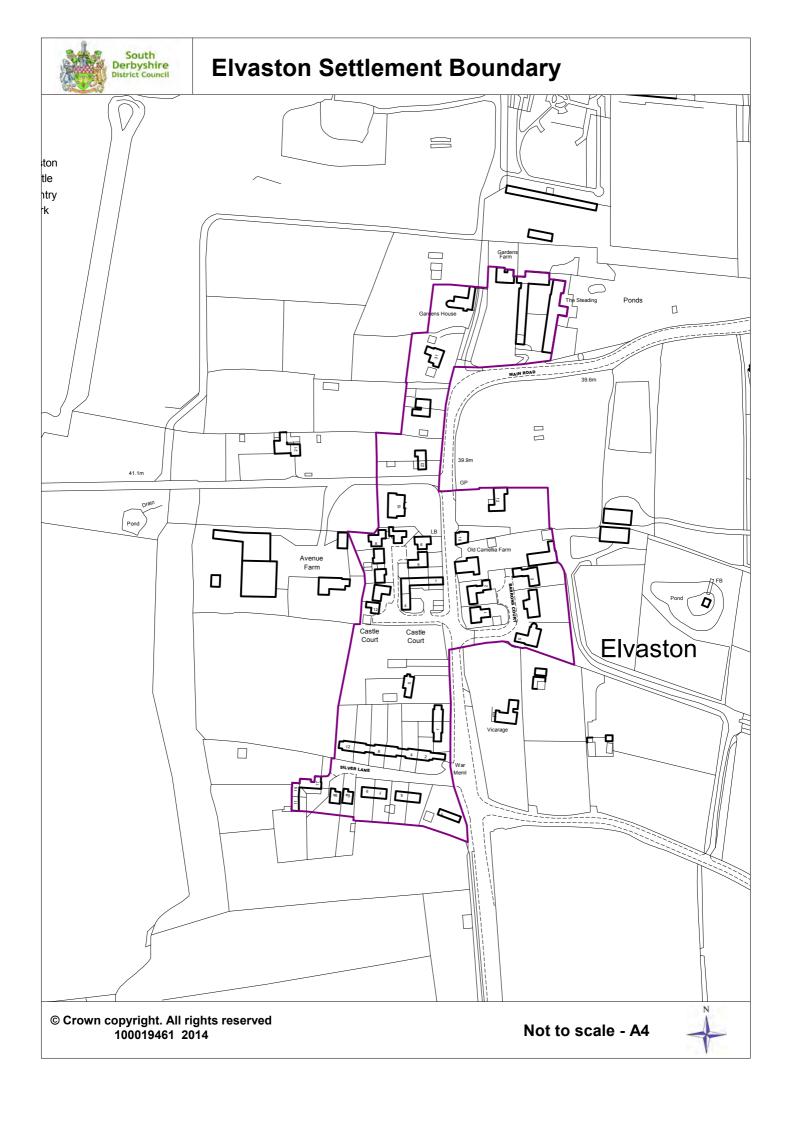

illage Settlement Boundary



# Local Service Villages









(1998 Adopted Local Plan)

## **Linton Village Settlement Boundary**



NORTH

Scale: 1:10000 at A4



### **Mount Pleasant Village Settlement Boundary**







Existing Village Settlement boundary (1998 Adopted Local Plan)

Proposed Settlement boundary

© Crown copyright. All rights reserved. 100019461 2014.

Scale: 1:5000 at A4





## **Rosliston Village Settlement Boundary**



Existing Village Settlement boundary (1998 Adopted Local Plan)

Proposed Settlement boundary

© Crown copyright. All rights reserved 100019461 2014.

Scale: 1:5000 at A4





## Ticknall Village Settlement Boundary





## Weston on Trent Village Settlement Boundary



## Rural Villages





## **Barrow Upon Trent Settlement Boundary**



















Kings Newton in the 1998 Local Plan was part of the Melbourne settlement boundary











## **Scropton Settlement Boundary**



© Crown copyright. All rights reserved 100019461 2014.

Not to scale - A4