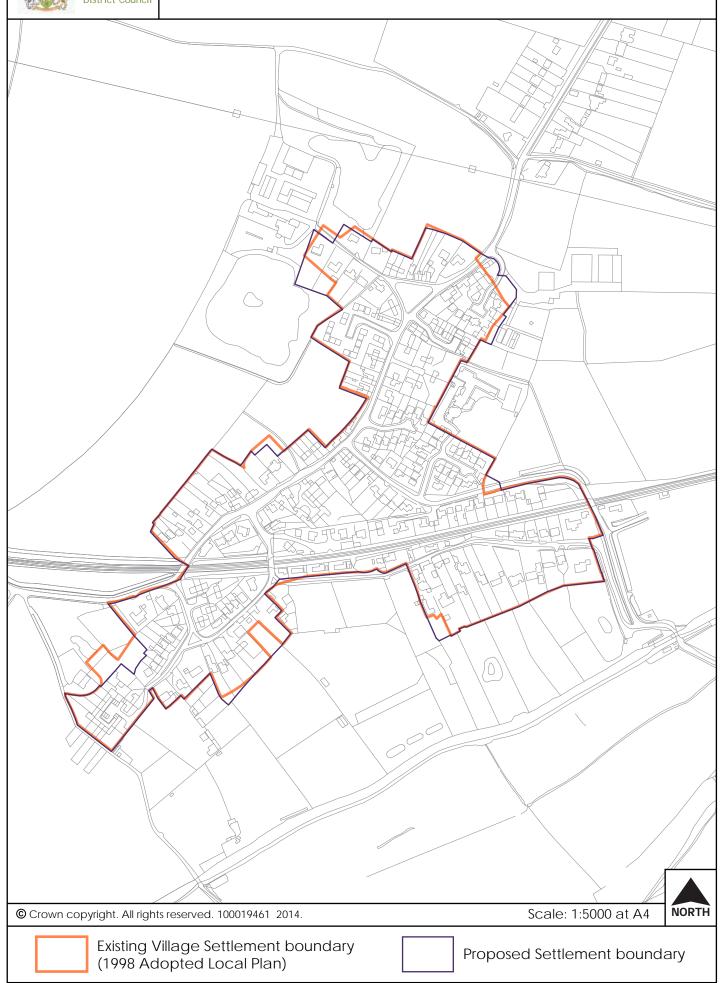

ght. All rights reserved. 100019461 2014.

Scale: 1:5000 at A4





## Willington Village Settlement Boundary



# Local Service Villages









(1998 Adopted Local Plan)

## **Linton Village Settlement Boundary**



NORTH

Scale: 1:10000 at A4



### **Mount Pleasant Village Settlement Boundary**







Existing Village Settlement boundary (1998 Adopted Local Plan)

Proposed Settlement boundary

© Crown copyright. All rights reserved. 100019461 2014.

Scale: 1:5000 at A4





## **Rosliston Village Settlement Boundary**



Existing Village Settlement boundary (1998 Adopted Local Plan)

Proposed Settlement boundary

© Crown copyright. All rights reserved 100019461 2014.

Scale: 1:5000 at A4





## Ticknall Village Settlement Boundary





## Weston on Trent Village Settlement Boundary



## Rural Villages





## **Barrow Upon Trent Settlement Boundary**



















Kings Newton in the 1998 Local Plan was part of the Melbourne settlement boundary











## **Scropton Settlement Boundary**



© Crown copyright. All rights reserved 100019461 2014.

Not to scale - A4