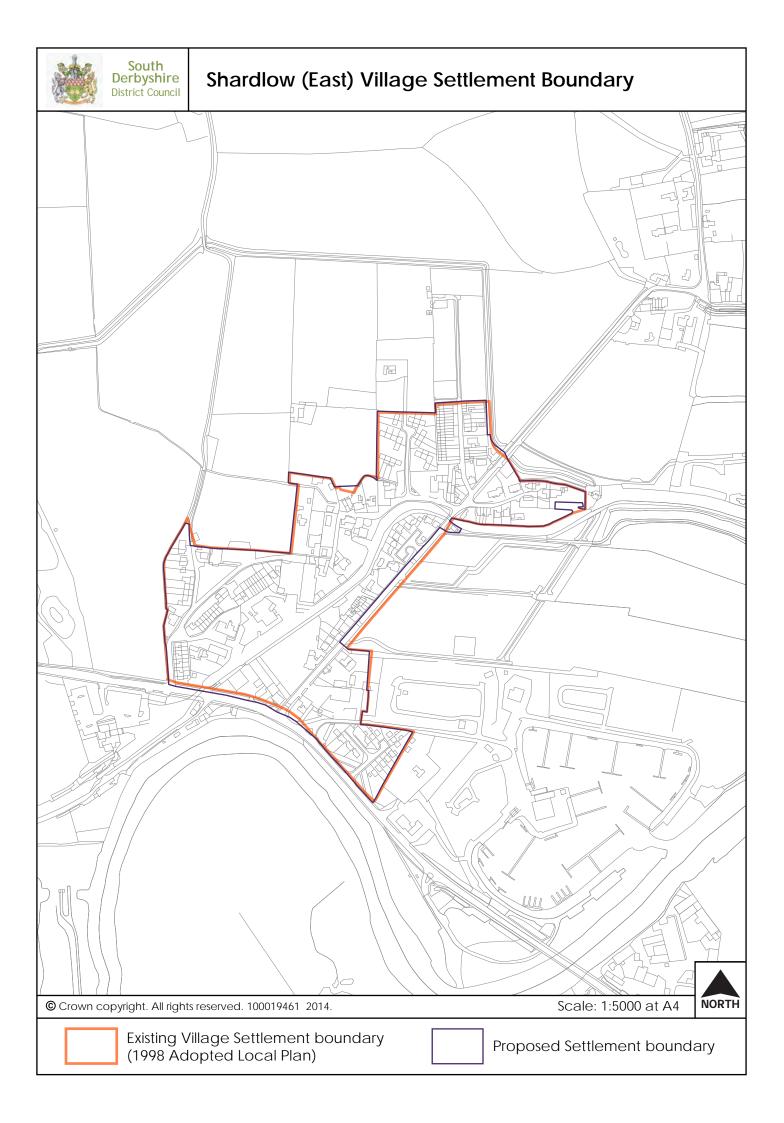

## **Shardlow (West) Village Settlement Boundary**

Existing Village Settlement boundary (1998 Adopted Local Plan)

Proposed Settlement boundary

© Crown copyright. All rights reserved. 100019461 2014.

Scale: 1:5000 at A4