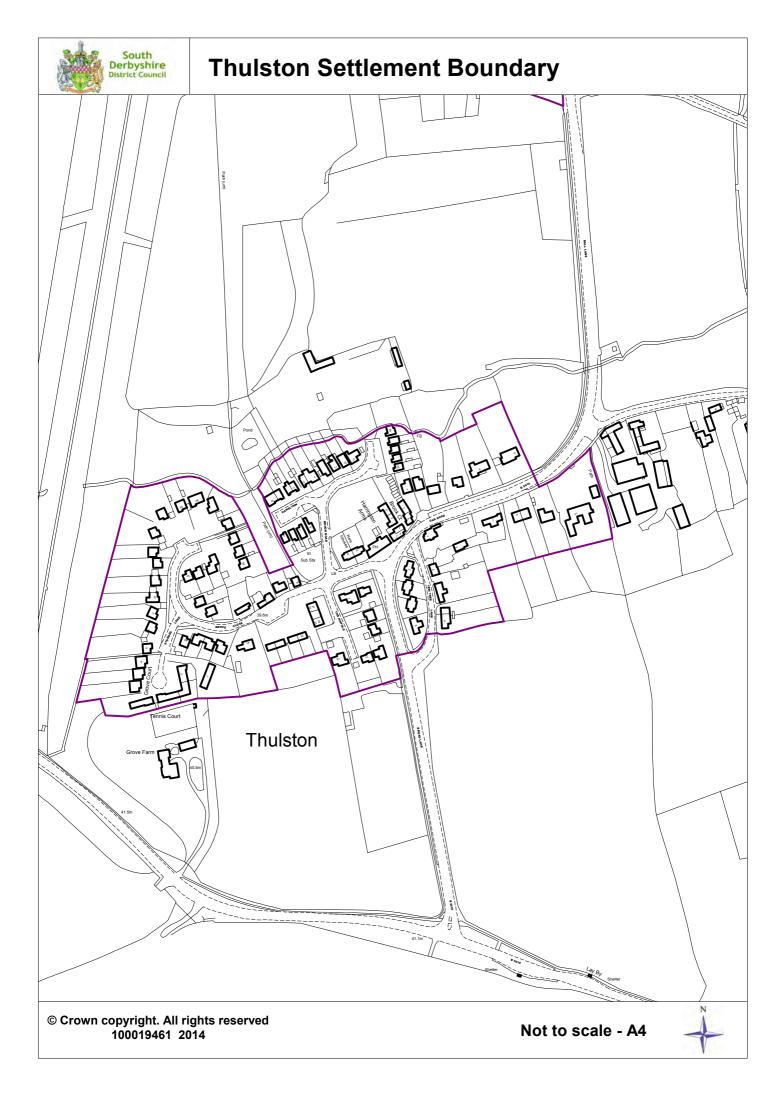

Existing Village Settlement boundary (1998 Adopted Local Plan)

Proposed Settlement boundary

© Crown copyright. All rights reserved. 100019461 2014.

Scale: 1:5000 at A4





## **Rosliston Village Settlement Boundary**



Existing Village Settlement boundary (1998 Adopted Local Plan)

Proposed Settlement boundary

© Crown copyright. All rights reserved 100019461 2014.

Scale: 1:5000 at A4





## Ticknall Village Settlement Boundary





## Weston on Trent Village Settlement Boundary



## Rural Villages





## **Barrow Upon Trent Settlement Boundary**



















Kings Newton in the 1998 Local Plan was part of the Melbourne settlement boundary











## **Scropton Settlement Boundary**



© Crown copyright. All rights reserved 100019461 2014.

Not to scale - A4