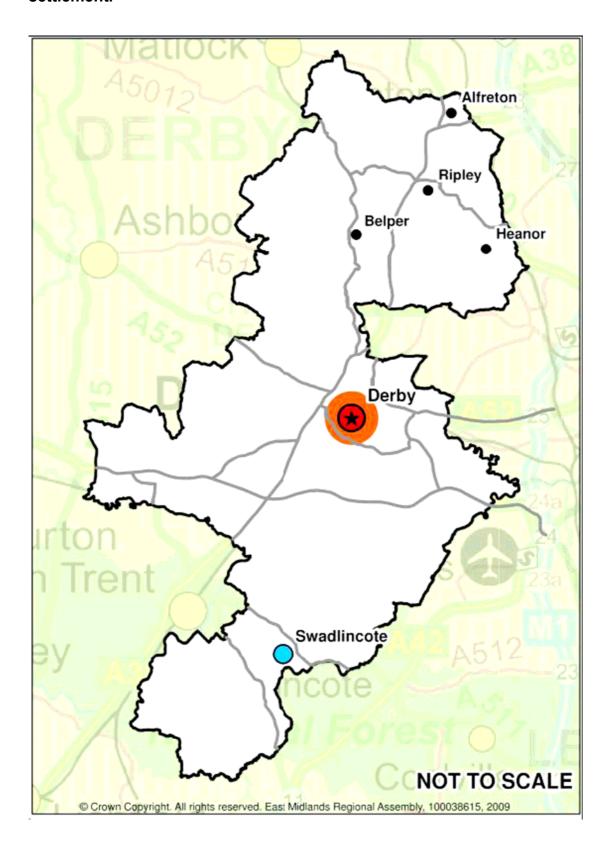

Option 3- Focus development at public transport nodes concentrating on the Principal Urban Area of Derby and Sub-Regional Centre of Swadlincote but allowing a more dispersed development pattern.

Option 4 - Concentrate the majority of new development into a large new settlement.