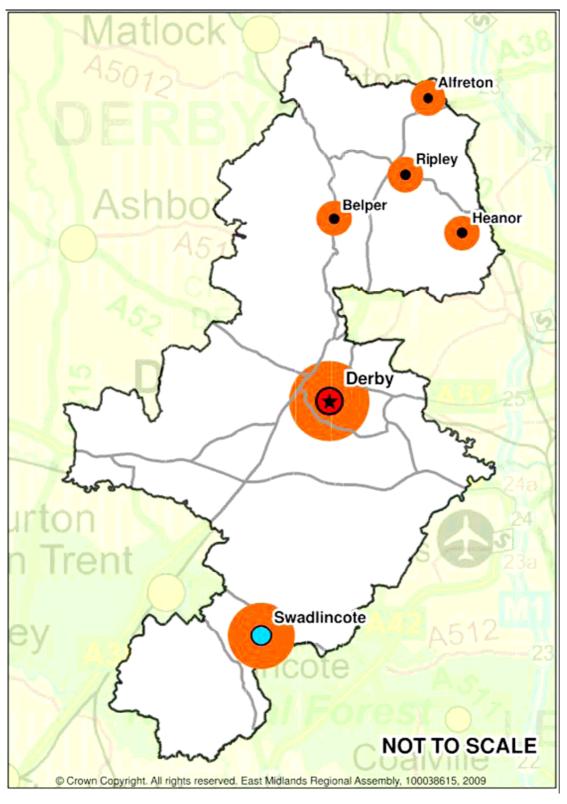

## Appendix A Future Housing Options

Option 1 - Continue with the current strategy of focusing development in and adjoining the Principal Urban Area of Derby, the Sub-Regional Centre of Swadlincote and the towns of Alfreton, Belper, Heanor and Ripley.