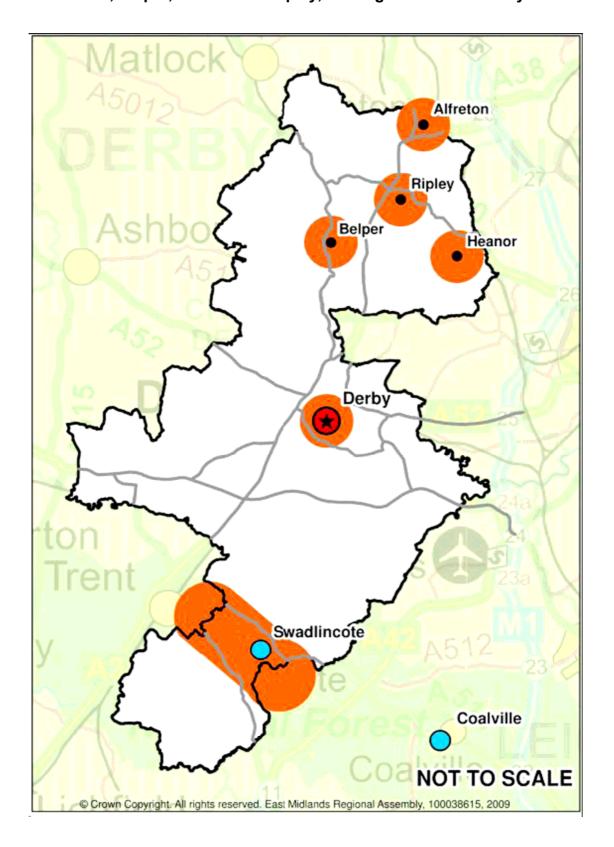

Option 2- Focus major development in and around the Sub-Regional Centre of Swadlincote, complementary development in one or more of the towns of Alfreton, Belper, Heanor and Ripley, and regeneration at Derby.