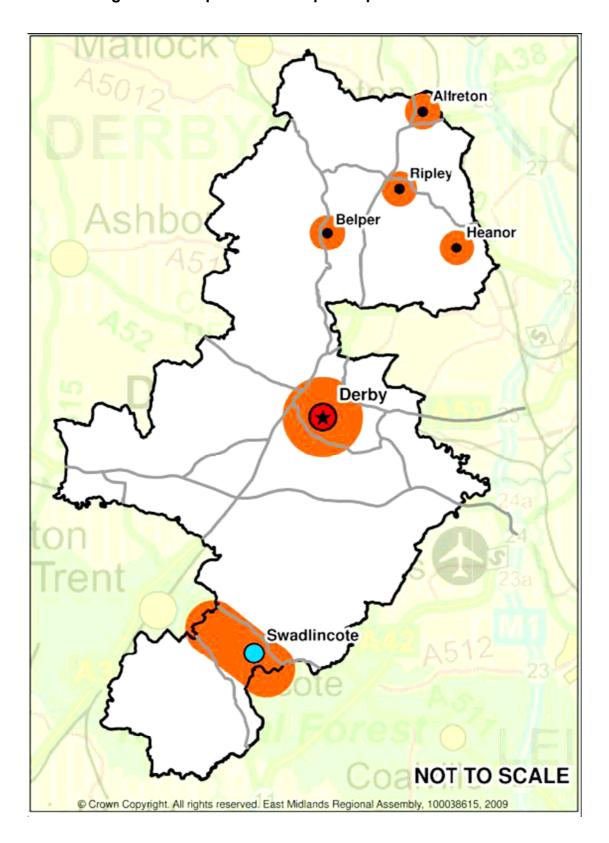

Option 3- Focus development at public transport nodes concentrating on the Principal Urban Area of Derby and Sub-Regional Centre of Swadlincote but allowing a more dispersed development pattern.

Option 4 - Concentrate the majority of new development into a large new settlement.