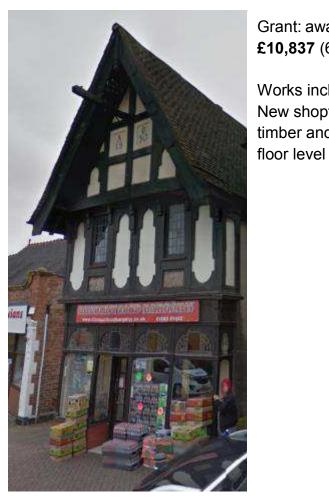

# **8 MIDLAND ROAD**

#### **BEFORE AFTER**

Grant: awarded: £10,837 (67%)

Works included: New shopfront installed, works to timber and render panels at first