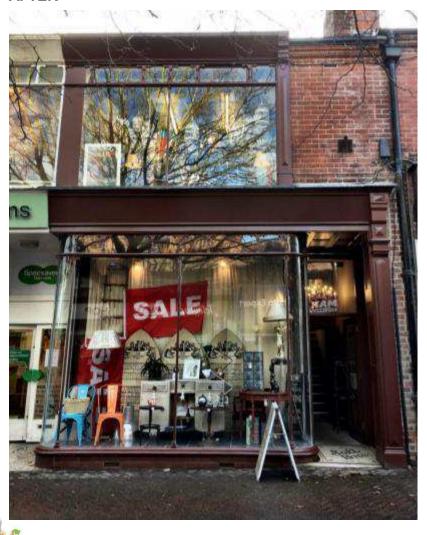

## 23 WEST STREET, TIMMS

## **BEFORE**

## **AFTER**

Grant: awarded **£25,375** (67%)

Works included: New shopfront based on historic evidence, painting of windows and render at first floor level