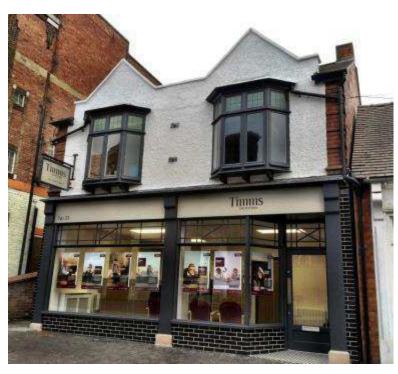

## 23 WEST STREET, TIMMS

## **AFTER**

Grant: awarded **£25,375** (67%)

Works included: New shopfront based on historic evidence, painting of windows and render at first floor level