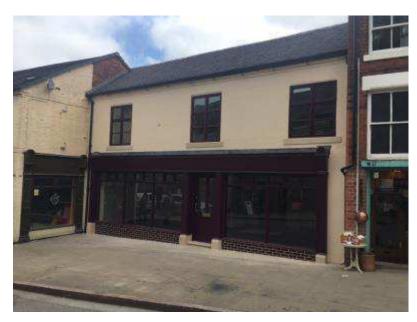

## FORMER AUTOQUIP/CO-OP BUILDING, WEST STREET

## **BEFORE**

## **COMPLETE MARCH 2018**

Grant: awarded **£91,513** (85%)

Works included: Repair to first floor windows, repair

and reinstatement of historic shopfront based on evidence including doorway, stallriser, cill, re-pointing and works to

roof.