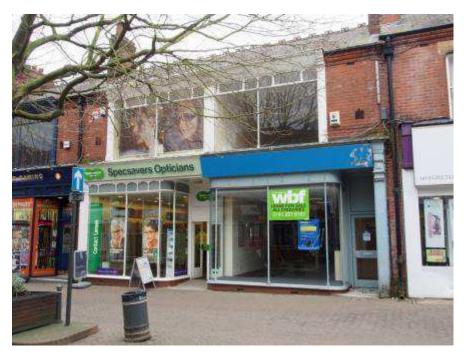

## FORMER AUTOQUIP/CO-OP BUILDING, WEST STREET

## **BEFORE**

## **COMPLETE MARCH 2018**

Grant: awarded **£91,513** (85%)

Works included: Repair to first floor windows, repair

and reinstatement of historic shopfront based on evidence including doorway, stallriser, cill, re-pointing and works to

roof.