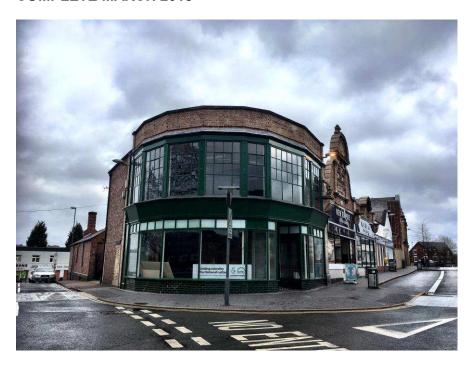

## FORMER AUTOQUIP/CO-OP BUILDING, WEST STREET

## **COMPLETE MARCH 2018**

Grant: awarded **£91,513** (85%)

Works included: Repair to first floor windows, repair

and reinstatement of historic shopfront based on evidence including doorway, stallriser, cill, re-pointing and works to

roof.