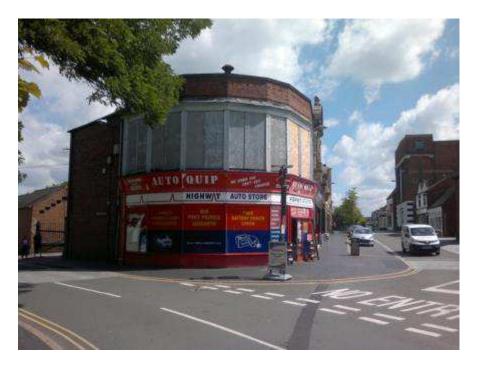

## 23 WEST STREET, TIMMS

## **BEFORE**



## **AFTER**



Grant: awarded **£25,375** (67%)

Works included: New shopfront based on historic evidence, painting of windows and render at first floor level







## **SALTS, 26c HIGH STREET**

## **BEFORE**



Grant:

awarded £9,581 (67%)

Works included: Repair and painting shopfront and reinstating features including fascia,

columns and doorway, works to roof,

repair to first floor windows and

brickwork

## **AFTER**









## FORMER AUTOQUIP/CO-OP BUILDING, WEST STREET

## **BEFORE**



## **COMPLETE MARCH 2018**



Grant: awarded **£91,513** (85%)

Works included: Repair to first floor windows, repair

and reinstatement of historic shopfront based on evidence including doorway, stallriser, cill, re-pointing and works to

roof.







# **8 MIDLAND ROAD**

#### **BEFORE AFTER**



Grant: awarded: £10,837 (67%)

Works included: New shopfront installed, works to timber and render panels at first











## **2 MIDLAND ROAD**

BEFORE AFTER





Grant: awarded **£42,897** (85%)

Works included: New timber shopfront based on historic research, replacement roof with traditional tile, new

timber windows at first floor level