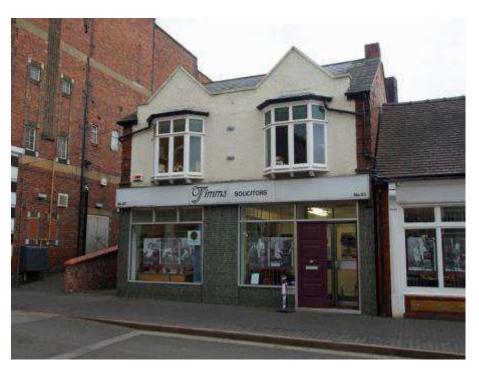

## 23 WEST STREET, TIMMS

## **BEFORE**

## **AFTER**

Grant: awarded **£25,375** (67%)

Works included: New shopfront based on historic evidence, painting of windows and render at first floor level