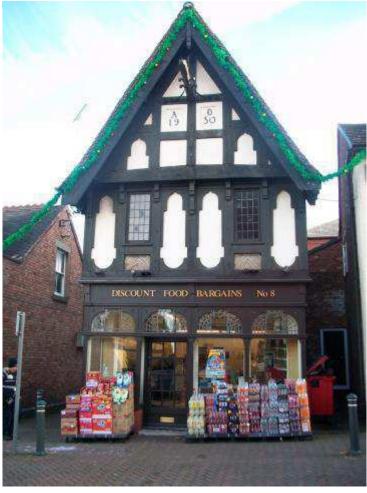

# **8 MIDLAND ROAD**

#### **BEFORE AFTER**

Grant: awarded: £10,837 (67%)

Works included: New shopfront installed, works to timber and render panels at first