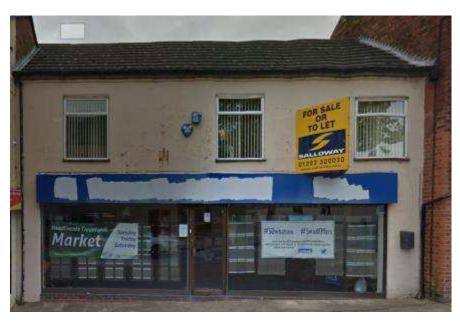

## **SALTS, 26c HIGH STREET**

## **BEFORE**

Grant:

awarded £9,581 (67%)

Works included: Repair and painting shopfront and reinstating features including fascia,

columns and doorway, works to roof,

repair to first floor windows and

brickwork

## **AFTER**