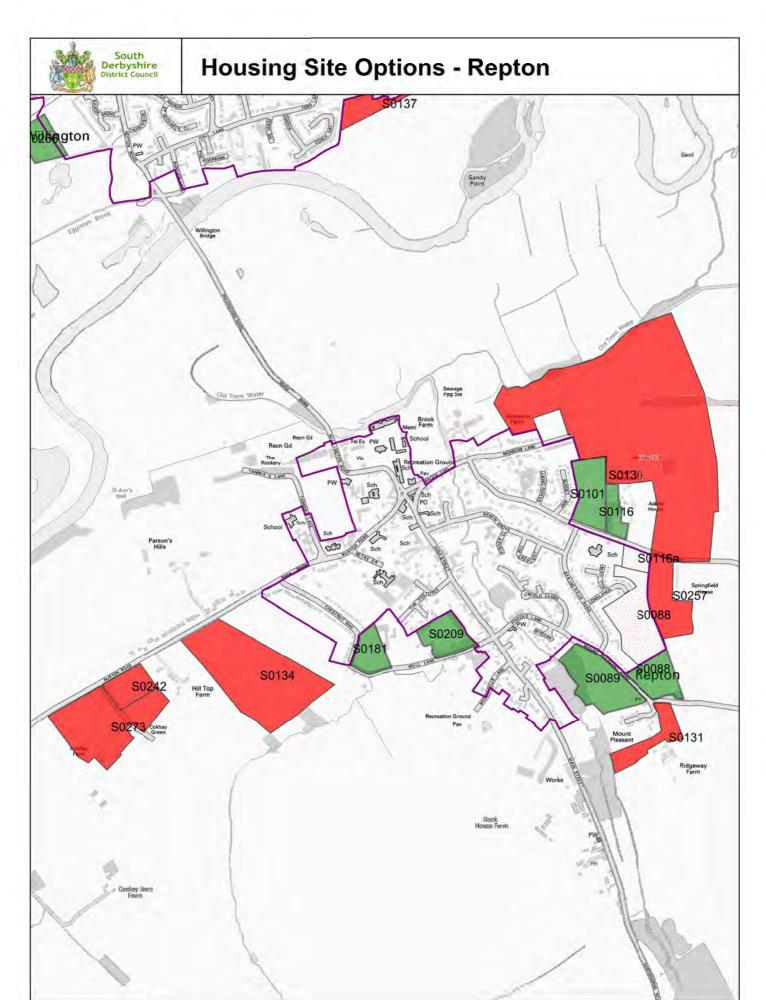

South
Derbyshire
District Council
Community and
Planning Services

# Housing Site Options Local Plan Part 2



















# **Housing Site Options - Dalbury**





### **Housing Site Options - Drakelow and Stanton**

















# **Housing Site Options - Foremark**



© Crown copyright. All rights reserved 100019461 2014







# **Housing Site Options - Hartshorne**



























## **Housing Site Options - Newton Solney**



100019461 2014













## **Housing Site Options - Rosliston**







### **Housing Site Options - Shardlow**





# **Housing Site Options - Stanton By Bridge**



© Crown copyright. All rights reserved 100019461 2014







# **Housing Site Options - Ticknall**



© Crown copyright. All rights reserved 100019461 2014









# **Housing Site Options - Willington**



© Crown copyright. All rights reserved 100019461 2014.