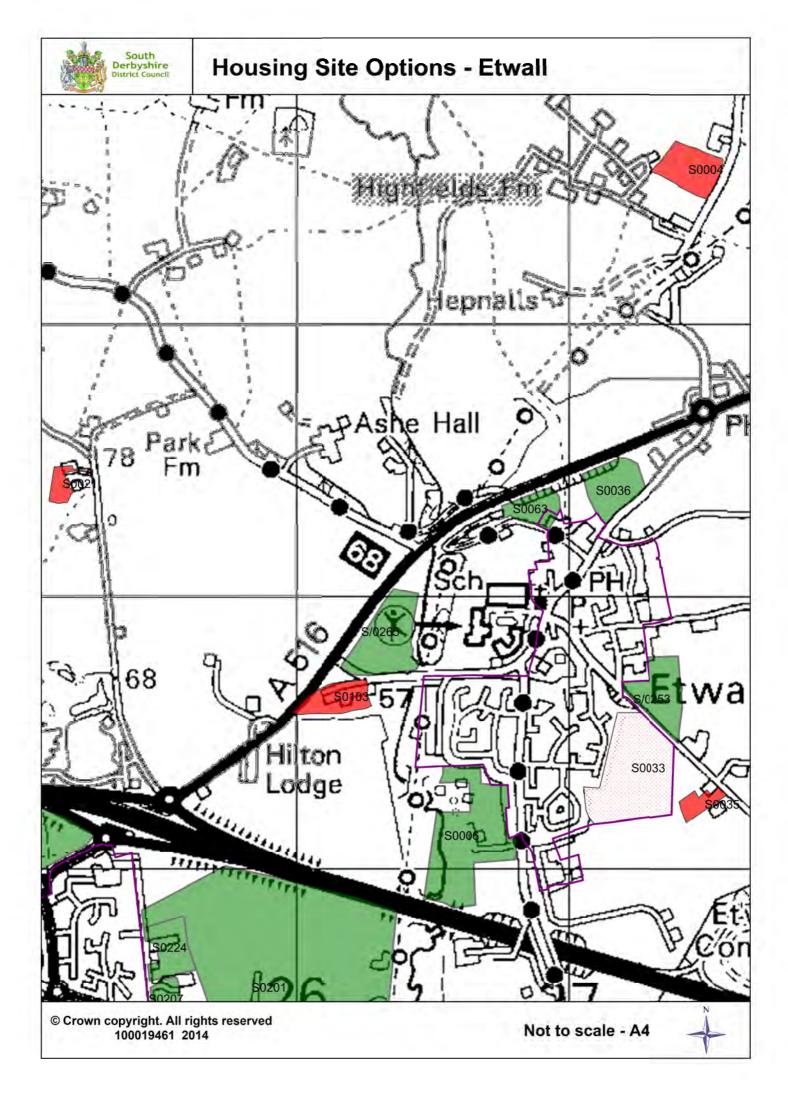

South
Derbyshire
District Council
Community and
Planning Services

# Housing Site Options Local Plan Part 2



















# **Housing Site Options - Dalbury**





### **Housing Site Options - Drakelow and Stanton**

















# **Housing Site Options - Foremark**



© Crown copyright. All rights reserved 100019461 2014







# **Housing Site Options - Hartshorne**



























## **Housing Site Options - Newton Solney**



100019461 2014













## **Housing Site Options - Rosliston**







### **Housing Site Options - Shardlow**





# **Housing Site Options - Stanton By Bridge**



© Crown copyright. All rights reserved 100019461 2014







# **Housing Site Options - Ticknall**



© Crown copyright. All rights reserved 100019461 2014









# **Housing Site Options - Willington**



© Crown copyright. All rights reserved 100019461 2014.