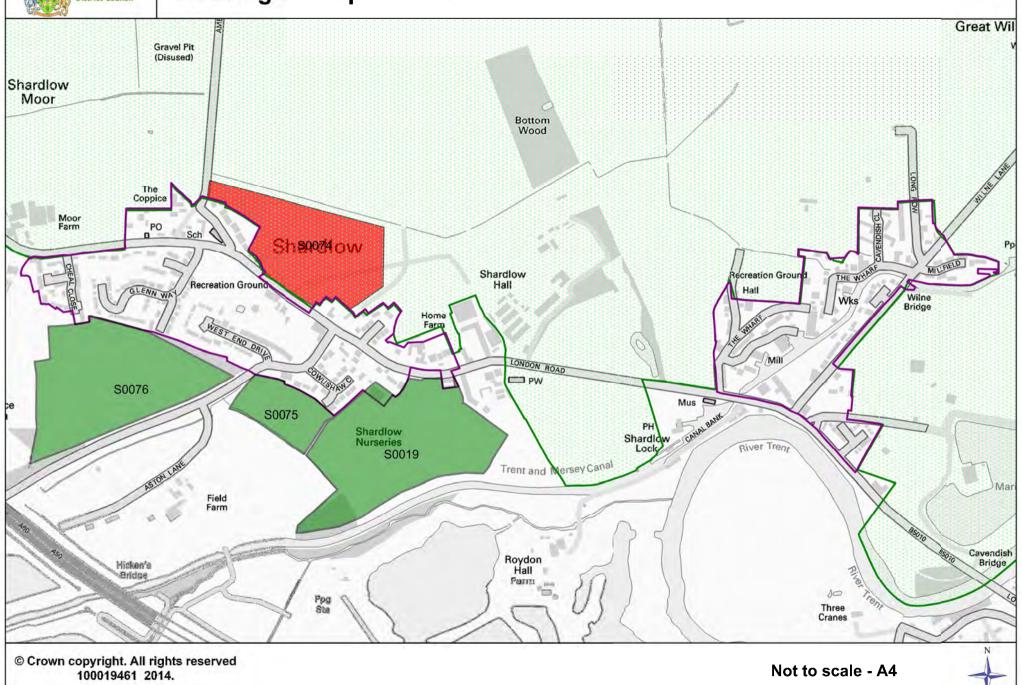

South
Derbyshire
District Council
Community and
Planning Services

# Housing Site Options Local Plan Part 2



















# **Housing Site Options - Dalbury**





### **Housing Site Options - Drakelow and Stanton**

















# **Housing Site Options - Foremark**



© Crown copyright. All rights reserved 100019461 2014







# **Housing Site Options - Hartshorne**



























## **Housing Site Options - Newton Solney**



100019461 2014













## **Housing Site Options - Rosliston**







### **Housing Site Options - Shardlow**





# **Housing Site Options - Stanton By Bridge**



© Crown copyright. All rights reserved 100019461 2014







# **Housing Site Options - Ticknall**



© Crown copyright. All rights reserved 100019461 2014









# **Housing Site Options - Willington**



© Crown copyright. All rights reserved 100019461 2014.