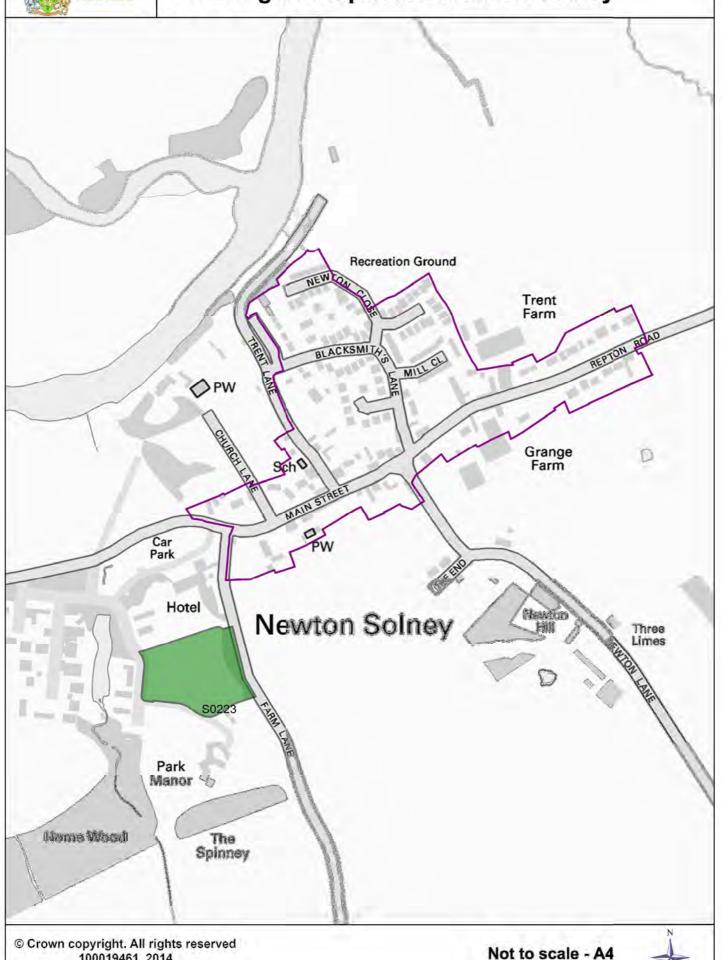

South
Derbyshire
District Council
Community and
Planning Services

# Housing Site Options Local Plan Part 2



















# **Housing Site Options - Dalbury**





### **Housing Site Options - Drakelow and Stanton**

















# **Housing Site Options - Foremark**



© Crown copyright. All rights reserved 100019461 2014







# **Housing Site Options - Hartshorne**



























## **Housing Site Options - Newton Solney**



100019461 2014













## **Housing Site Options - Rosliston**







### **Housing Site Options - Shardlow**





# **Housing Site Options - Stanton By Bridge**



© Crown copyright. All rights reserved 100019461 2014







# **Housing Site Options - Ticknall**



© Crown copyright. All rights reserved 100019461 2014









# **Housing Site Options - Willington**



© Crown copyright. All rights reserved 100019461 2014.