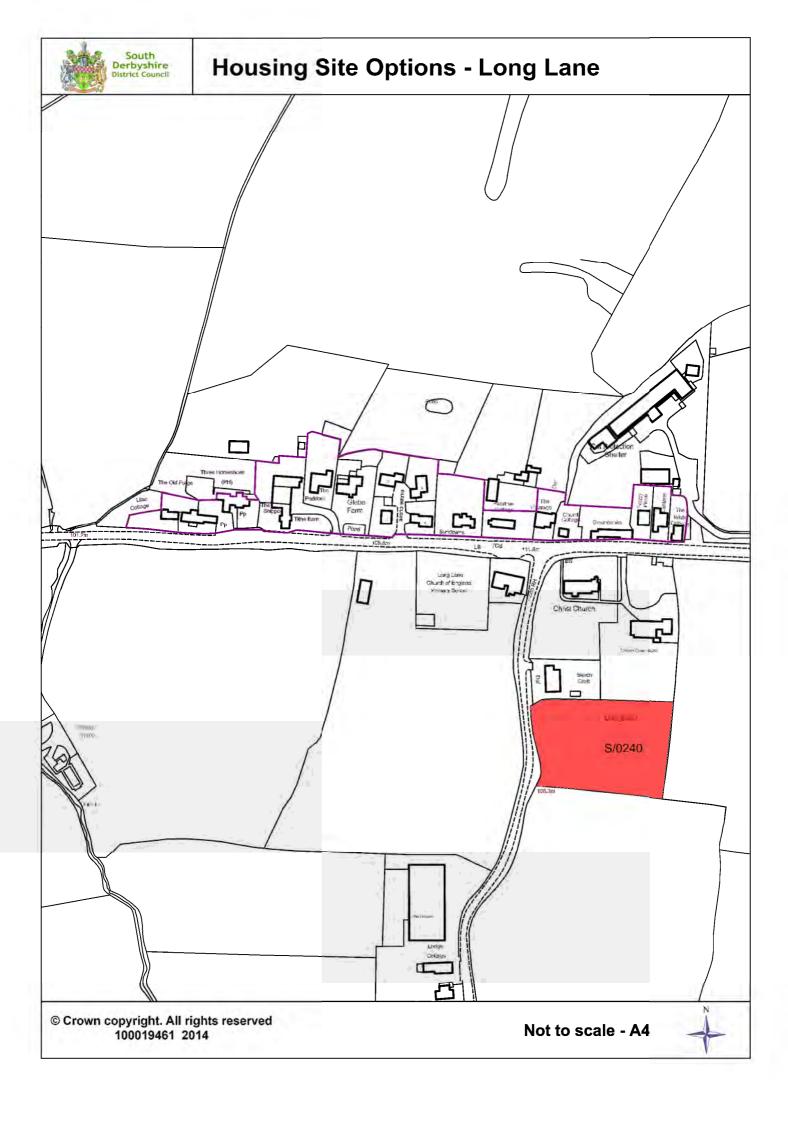

South
Derbyshire
District Council
Community and
Planning Services

# Housing Site Options Local Plan Part 2



















# **Housing Site Options - Dalbury**





### **Housing Site Options - Drakelow and Stanton**

















# **Housing Site Options - Foremark**



© Crown copyright. All rights reserved 100019461 2014







# **Housing Site Options - Hartshorne**



























## **Housing Site Options - Newton Solney**



100019461 2014













## **Housing Site Options - Rosliston**







### **Housing Site Options - Shardlow**





# **Housing Site Options - Stanton By Bridge**



© Crown copyright. All rights reserved 100019461 2014







# **Housing Site Options - Ticknall**



© Crown copyright. All rights reserved 100019461 2014









# **Housing Site Options - Willington**



© Crown copyright. All rights reserved 100019461 2014.