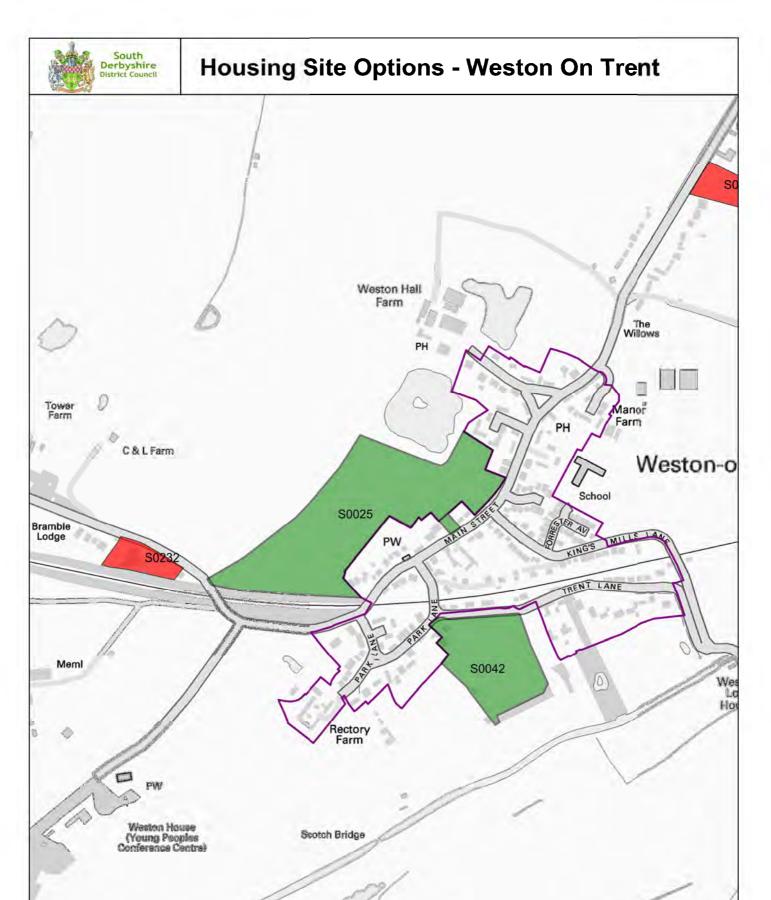

South
Derbyshire
District Council
Community and
Planning Services

# Housing Site Options Local Plan Part 2



















# **Housing Site Options - Dalbury**





### **Housing Site Options - Drakelow and Stanton**

















# **Housing Site Options - Foremark**



© Crown copyright. All rights reserved 100019461 2014







# **Housing Site Options - Hartshorne**



























## **Housing Site Options - Newton Solney**



100019461 2014













## **Housing Site Options - Rosliston**







### **Housing Site Options - Shardlow**





# **Housing Site Options - Stanton By Bridge**



© Crown copyright. All rights reserved 100019461 2014







# **Housing Site Options - Ticknall**



© Crown copyright. All rights reserved 100019461 2014









# **Housing Site Options - Willington**



© Crown copyright. All rights reserved 100019461 2014.