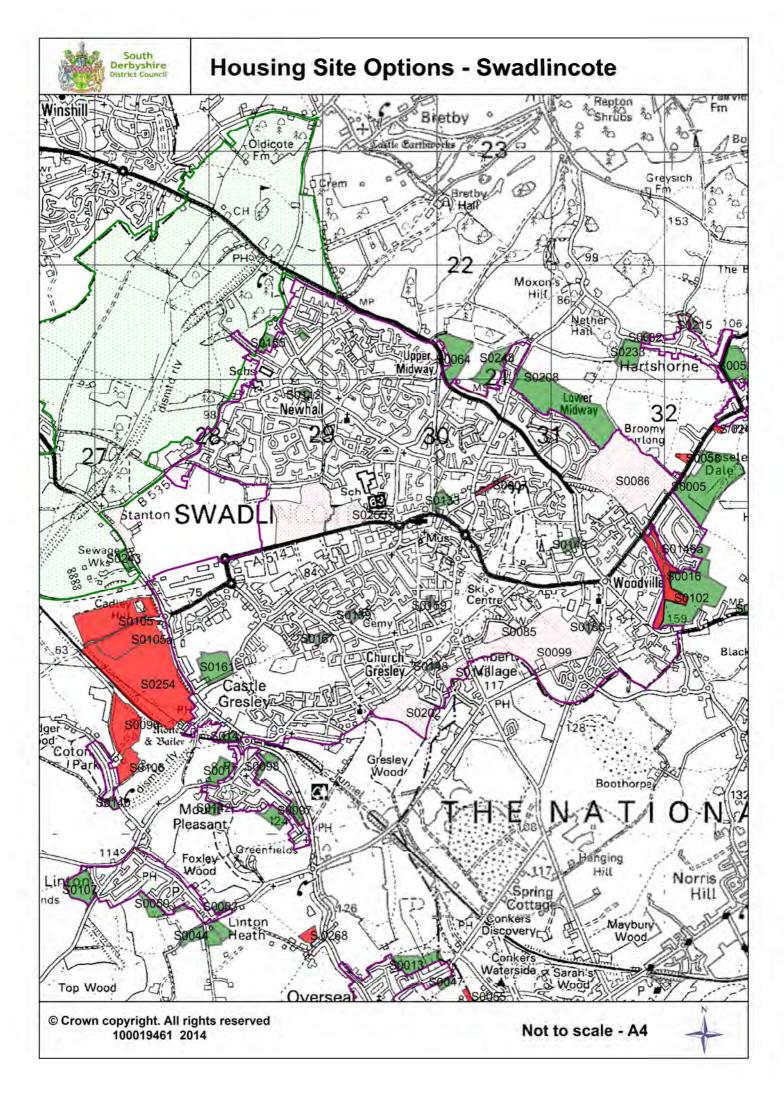

South
Derbyshire
District Council
Community and
Planning Services

# Housing Site Options Local Plan Part 2



















# **Housing Site Options - Dalbury**





### **Housing Site Options - Drakelow and Stanton**

















# **Housing Site Options - Foremark**



© Crown copyright. All rights reserved 100019461 2014







# **Housing Site Options - Hartshorne**



























## **Housing Site Options - Newton Solney**



100019461 2014













## **Housing Site Options - Rosliston**







### **Housing Site Options - Shardlow**





# **Housing Site Options - Stanton By Bridge**



© Crown copyright. All rights reserved 100019461 2014







# **Housing Site Options - Ticknall**



© Crown copyright. All rights reserved 100019461 2014









# **Housing Site Options - Willington**



© Crown copyright. All rights reserved 100019461 2014.