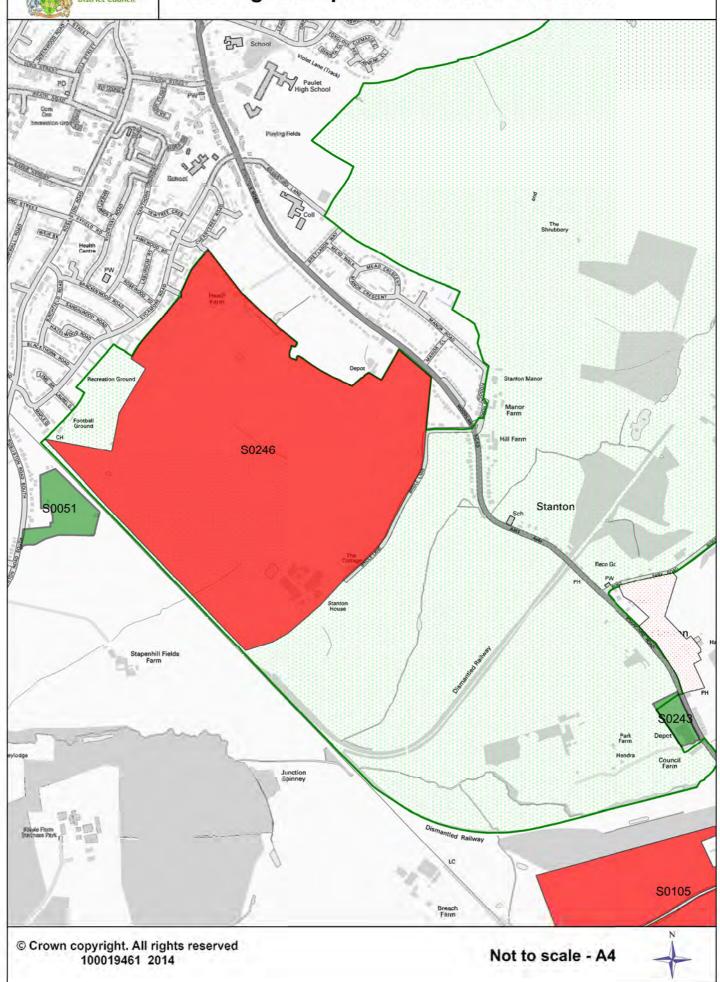

South
Derbyshire
District Council
Community and
Planning Services

# Housing Site Options Local Plan Part 2



















# **Housing Site Options - Dalbury**





### **Housing Site Options - Drakelow and Stanton**

















# **Housing Site Options - Foremark**



© Crown copyright. All rights reserved 100019461 2014







# **Housing Site Options - Hartshorne**



























## **Housing Site Options - Newton Solney**



100019461 2014













## **Housing Site Options - Rosliston**







### **Housing Site Options - Shardlow**





# **Housing Site Options - Stanton By Bridge**



© Crown copyright. All rights reserved 100019461 2014







# **Housing Site Options - Ticknall**



© Crown copyright. All rights reserved 100019461 2014









# **Housing Site Options - Willington**



© Crown copyright. All rights reserved 100019461 2014.