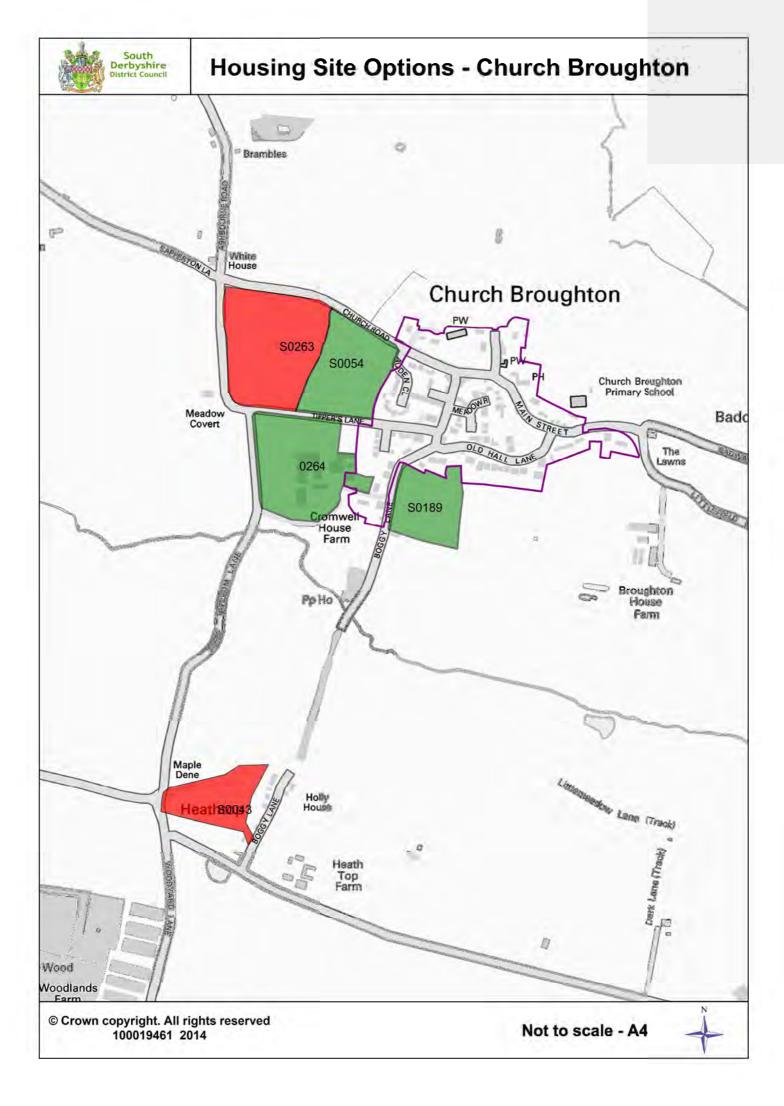

South
Derbyshire
District Council
Community and
Planning Services

# Housing Site Options Local Plan Part 2



















# **Housing Site Options - Dalbury**





### **Housing Site Options - Drakelow and Stanton**

















# **Housing Site Options - Foremark**



© Crown copyright. All rights reserved 100019461 2014







# **Housing Site Options - Hartshorne**



























## **Housing Site Options - Newton Solney**



100019461 2014













## **Housing Site Options - Rosliston**







### **Housing Site Options - Shardlow**





# **Housing Site Options - Stanton By Bridge**



© Crown copyright. All rights reserved 100019461 2014







# **Housing Site Options - Ticknall**



© Crown copyright. All rights reserved 100019461 2014









# **Housing Site Options - Willington**



© Crown copyright. All rights reserved 100019461 2014.