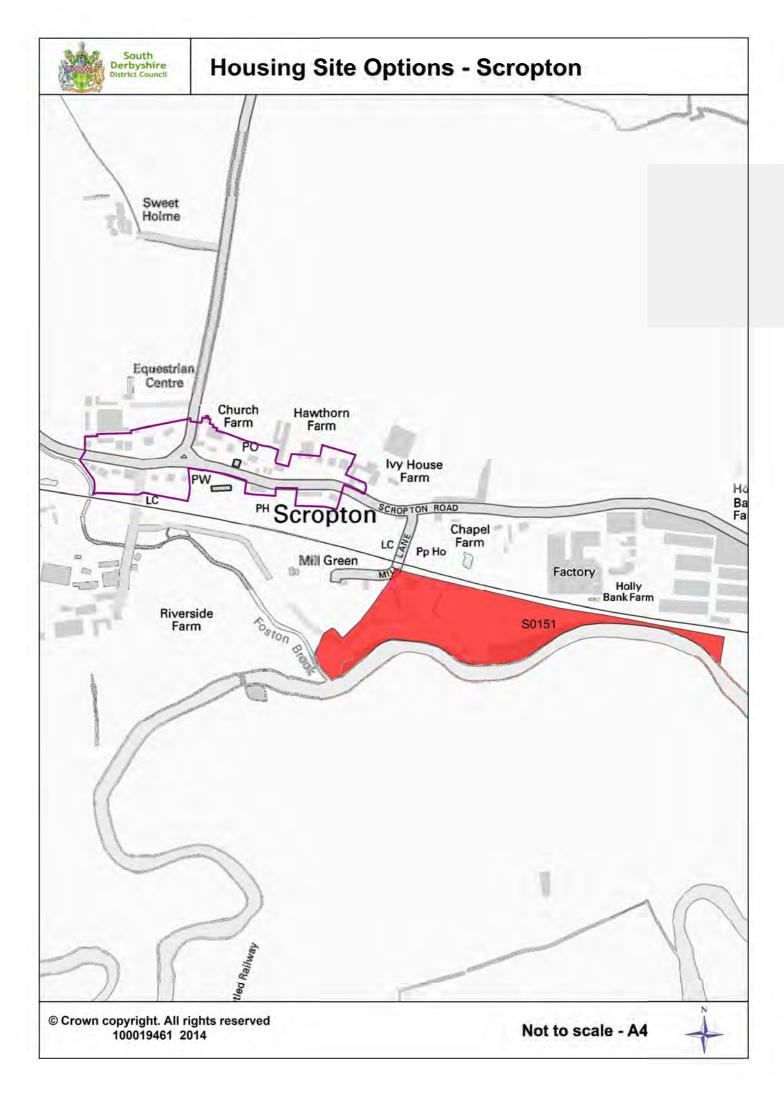

South
Derbyshire
District Council
Community and
Planning Services

# Housing Site Options Local Plan Part 2



















# **Housing Site Options - Dalbury**





### **Housing Site Options - Drakelow and Stanton**

















# **Housing Site Options - Foremark**



© Crown copyright. All rights reserved 100019461 2014







# **Housing Site Options - Hartshorne**



























## **Housing Site Options - Newton Solney**



100019461 2014













## **Housing Site Options - Rosliston**







### **Housing Site Options - Shardlow**





# **Housing Site Options - Stanton By Bridge**



© Crown copyright. All rights reserved 100019461 2014







# **Housing Site Options - Ticknall**



© Crown copyright. All rights reserved 100019461 2014









# **Housing Site Options - Willington**



© Crown copyright. All rights reserved 100019461 2014.