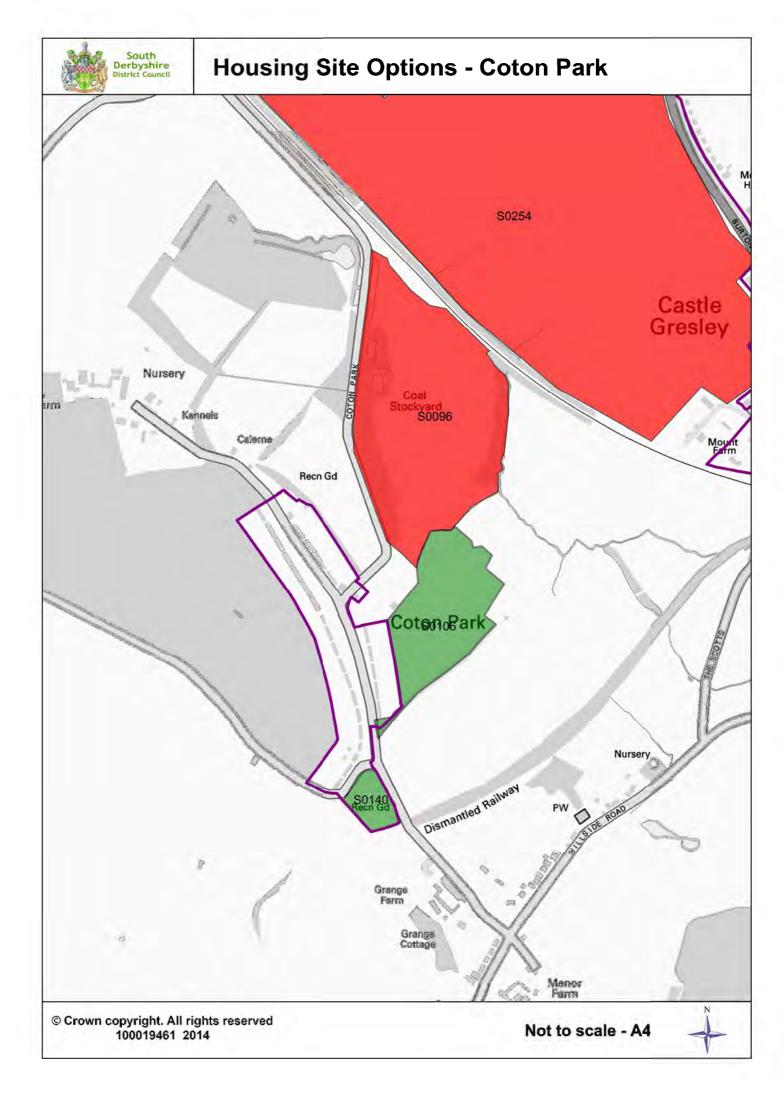

South
Derbyshire
District Council
Community and
Planning Services

# Housing Site Options Local Plan Part 2



















# **Housing Site Options - Dalbury**





### **Housing Site Options - Drakelow and Stanton**

















# **Housing Site Options - Foremark**



© Crown copyright. All rights reserved 100019461 2014







# **Housing Site Options - Hartshorne**



























## **Housing Site Options - Newton Solney**



100019461 2014













## **Housing Site Options - Rosliston**







### **Housing Site Options - Shardlow**





# **Housing Site Options - Stanton By Bridge**



© Crown copyright. All rights reserved 100019461 2014







# **Housing Site Options - Ticknall**



© Crown copyright. All rights reserved 100019461 2014









# **Housing Site Options - Willington**



© Crown copyright. All rights reserved 100019461 2014.