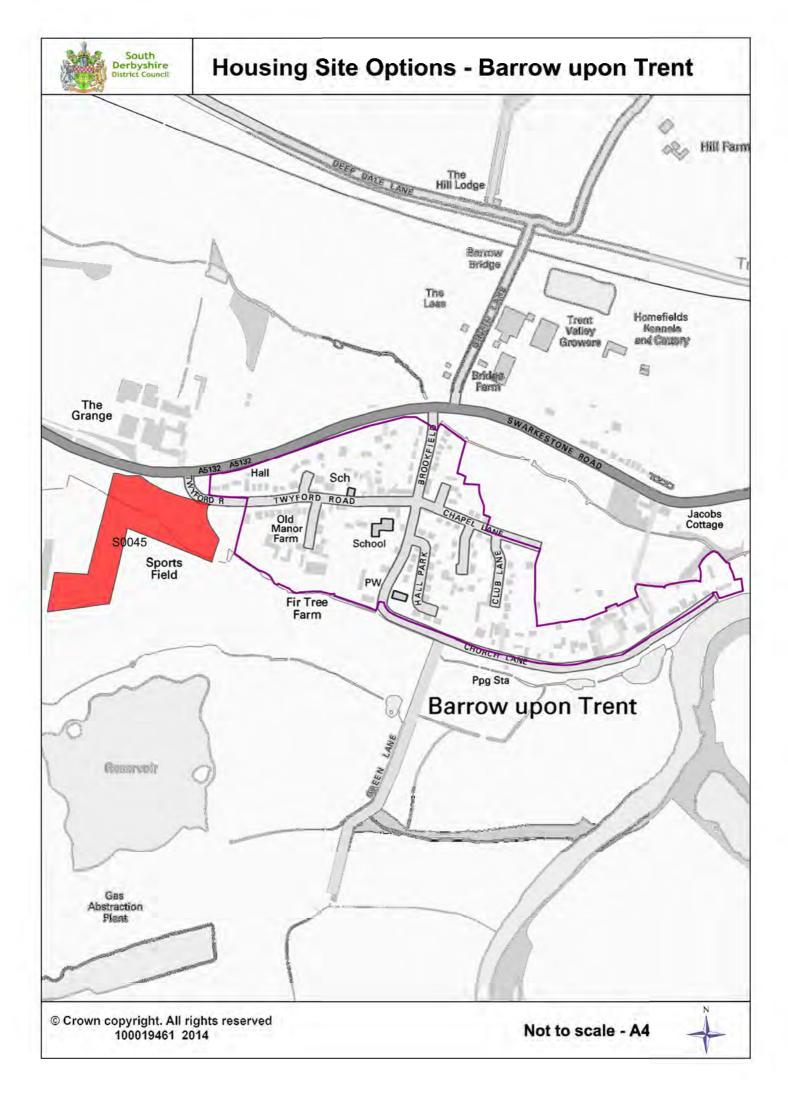

South
Derbyshire
District Council
Community and
Planning Services

# Housing Site Options Local Plan Part 2



















# **Housing Site Options - Dalbury**





### **Housing Site Options - Drakelow and Stanton**

















# **Housing Site Options - Foremark**



© Crown copyright. All rights reserved 100019461 2014







# **Housing Site Options - Hartshorne**



























## **Housing Site Options - Newton Solney**



100019461 2014













## **Housing Site Options - Rosliston**







### **Housing Site Options - Shardlow**





# **Housing Site Options - Stanton By Bridge**



© Crown copyright. All rights reserved 100019461 2014







# **Housing Site Options - Ticknall**



© Crown copyright. All rights reserved 100019461 2014









# **Housing Site Options - Willington**



© Crown copyright. All rights reserved 100019461 2014.