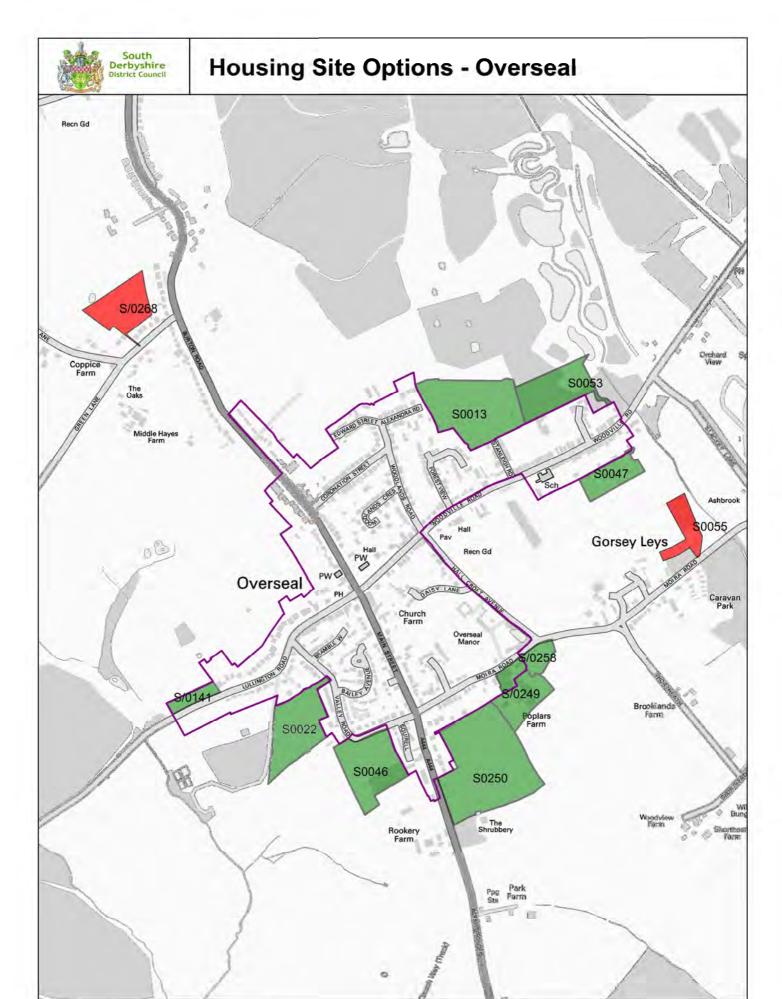

South
Derbyshire
District Council
Community and
Planning Services

# Housing Site Options Local Plan Part 2



















# **Housing Site Options - Dalbury**





### **Housing Site Options - Drakelow and Stanton**

















# **Housing Site Options - Foremark**



© Crown copyright. All rights reserved 100019461 2014







# **Housing Site Options - Hartshorne**



























## **Housing Site Options - Newton Solney**



100019461 2014













## **Housing Site Options - Rosliston**







### **Housing Site Options - Shardlow**





# **Housing Site Options - Stanton By Bridge**



© Crown copyright. All rights reserved 100019461 2014







# **Housing Site Options - Ticknall**



© Crown copyright. All rights reserved 100019461 2014









# **Housing Site Options - Willington**



© Crown copyright. All rights reserved 100019461 2014.