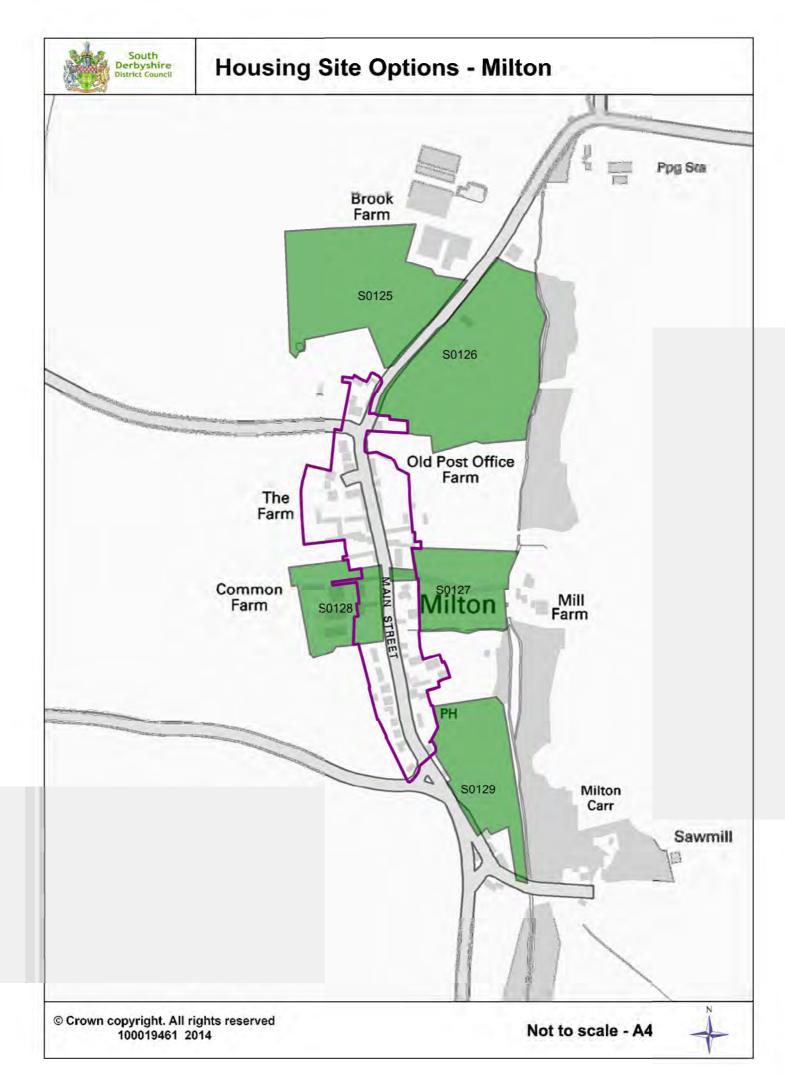

South
Derbyshire
District Council
Community and
Planning Services

# Housing Site Options Local Plan Part 2



















# **Housing Site Options - Dalbury**





### **Housing Site Options - Drakelow and Stanton**

















# **Housing Site Options - Foremark**



© Crown copyright. All rights reserved 100019461 2014







# **Housing Site Options - Hartshorne**



























## **Housing Site Options - Newton Solney**



100019461 2014













## **Housing Site Options - Rosliston**







### **Housing Site Options - Shardlow**





# **Housing Site Options - Stanton By Bridge**



© Crown copyright. All rights reserved 100019461 2014







# **Housing Site Options - Ticknall**



© Crown copyright. All rights reserved 100019461 2014









# **Housing Site Options - Willington**



© Crown copyright. All rights reserved 100019461 2014.