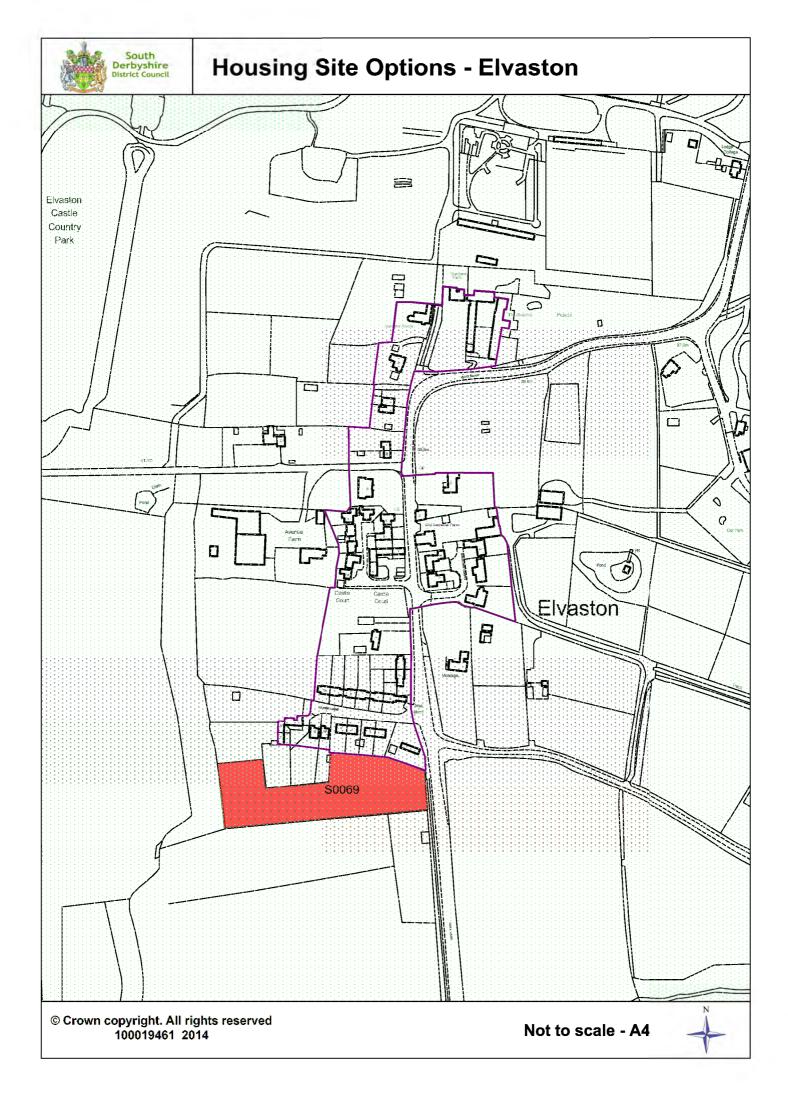

South
Derbyshire
District Council
Community and
Planning Services

# Housing Site Options Local Plan Part 2



















# **Housing Site Options - Dalbury**





### **Housing Site Options - Drakelow and Stanton**

















# **Housing Site Options - Foremark**



© Crown copyright. All rights reserved 100019461 2014







# **Housing Site Options - Hartshorne**



























## **Housing Site Options - Newton Solney**



100019461 2014













## **Housing Site Options - Rosliston**







### **Housing Site Options - Shardlow**





# **Housing Site Options - Stanton By Bridge**



© Crown copyright. All rights reserved 100019461 2014







# **Housing Site Options - Ticknall**



© Crown copyright. All rights reserved 100019461 2014









# **Housing Site Options - Willington**



© Crown copyright. All rights reserved 100019461 2014.