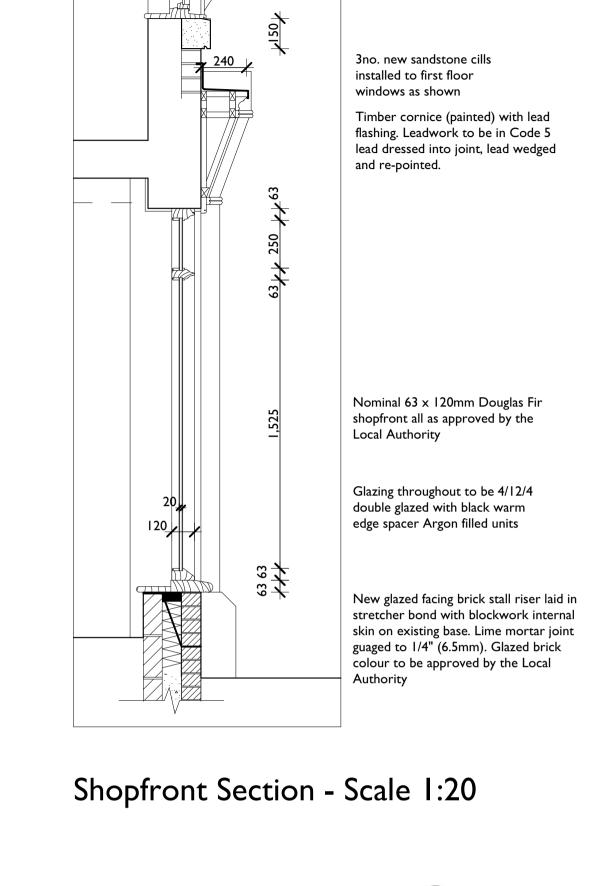

First Floor Plan - Existing

North

Ground Floor Plan - Existing

Existing first floor windows to be carefully removed by contractor and replaced with new timber windows as shown and specified. All reveals made good with renovating plaster New cast iron Rwp New sandstone cills to Timber cornice (painted) with each first floor window as lead flashing. Leadwork to be in Code 5 lead dressed into joint, lead wedged and re-pointed.