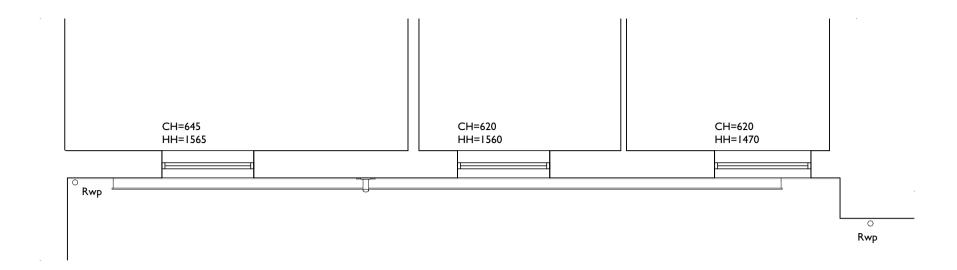

First Floor Plan - Existing

North

Ground Floor Plan - Existing

Existing first floor windows to be carefully removed by contractor and replaced with new timber windows as shown and specified. All reveals made good with renovating plaster New cast iron Rwp New sandstone cills to Timber cornice (painted) with each first floor window as lead flashing. Leadwork to be in Code 5 lead dressed into joint, lead wedged and re-pointed.