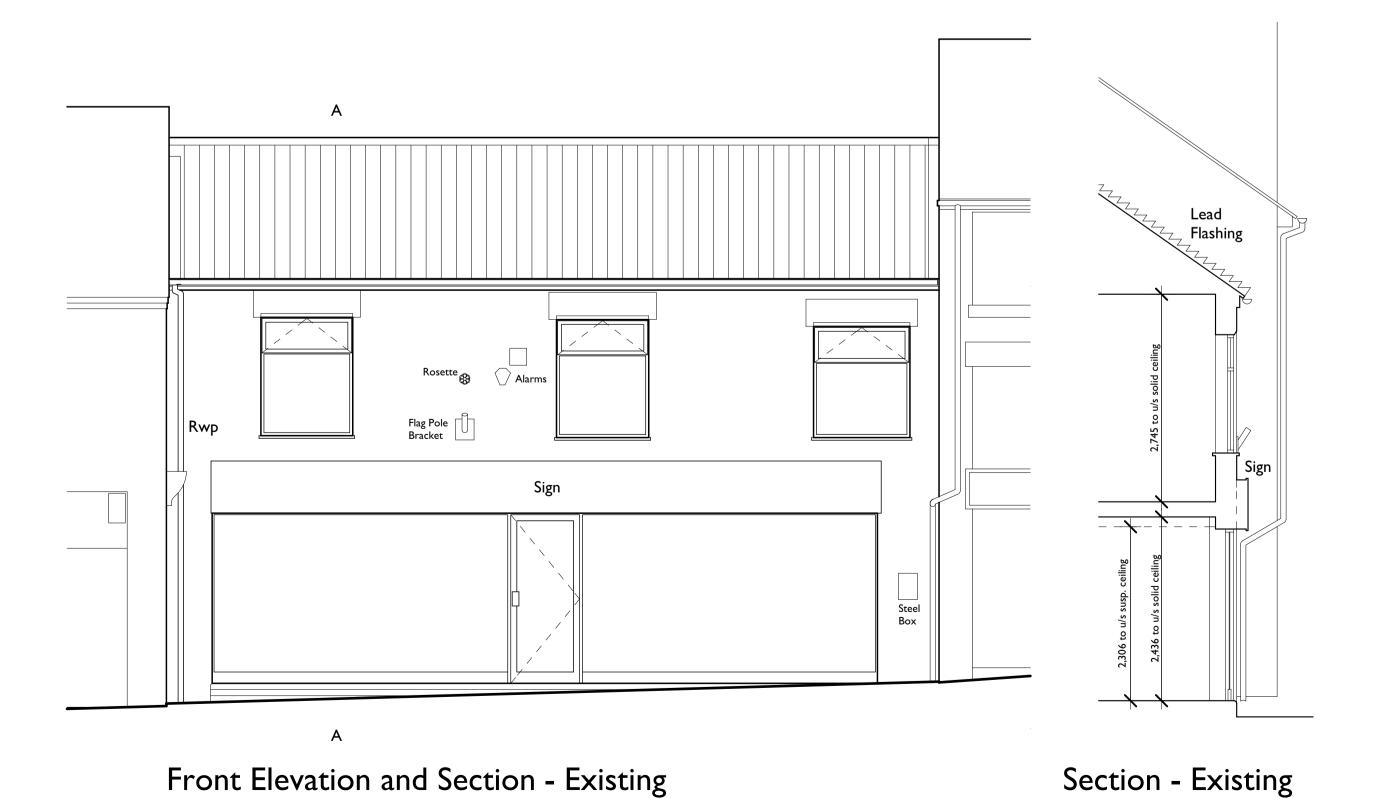

First Floor Plan - Existing

North

Ground Floor Plan - Existing

Existing first floor windows to be carefully removed by contractor and replaced with new timber windows as shown and specified. All reveals made good with renovating plaster New cast iron Rwp New sandstone cills to Timber cornice (painted) with each first floor window as lead flashing. Leadwork to be in Code 5 lead dressed into joint, lead wedged and re-pointed.