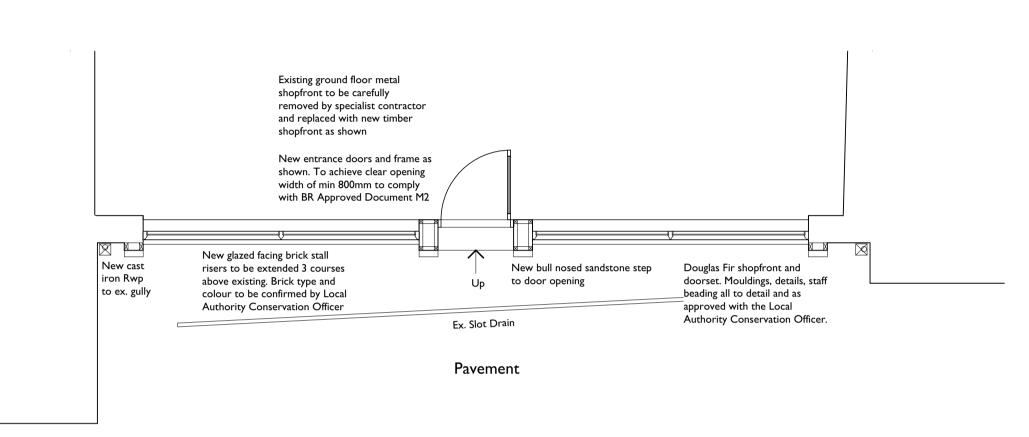

on Architects Ltd.

T: 01332 340458

F: 01332 291771

Heritage Scheme,

2 Midland Road,

Swadlincote,

DEII 0AG

09/XVII

Blair Gratton Architects Limited.

RIBA Chartered Architects

www.blairgratton.co.uk

Shopfront Refurbishment,

Existing and Detail Drawing

29 York Street, Derby DEI 1FZ

E: info@blairgratton-architects.co.uk



First Floor Plan - Existing



North

Ground Floor Plan - Existing



Existing first floor windows to be carefully removed by contractor and replaced with new timber windows as shown and specified. All reveals made good with renovating plaster New cast iron Rwp New sandstone cills to Timber cornice (painted) with each first floor window as lead flashing. Leadwork to be in Code 5 lead dressed into joint, lead wedged and re-pointed.

First Floor Plan - Proposed



Ground Floor Plan - Proposed