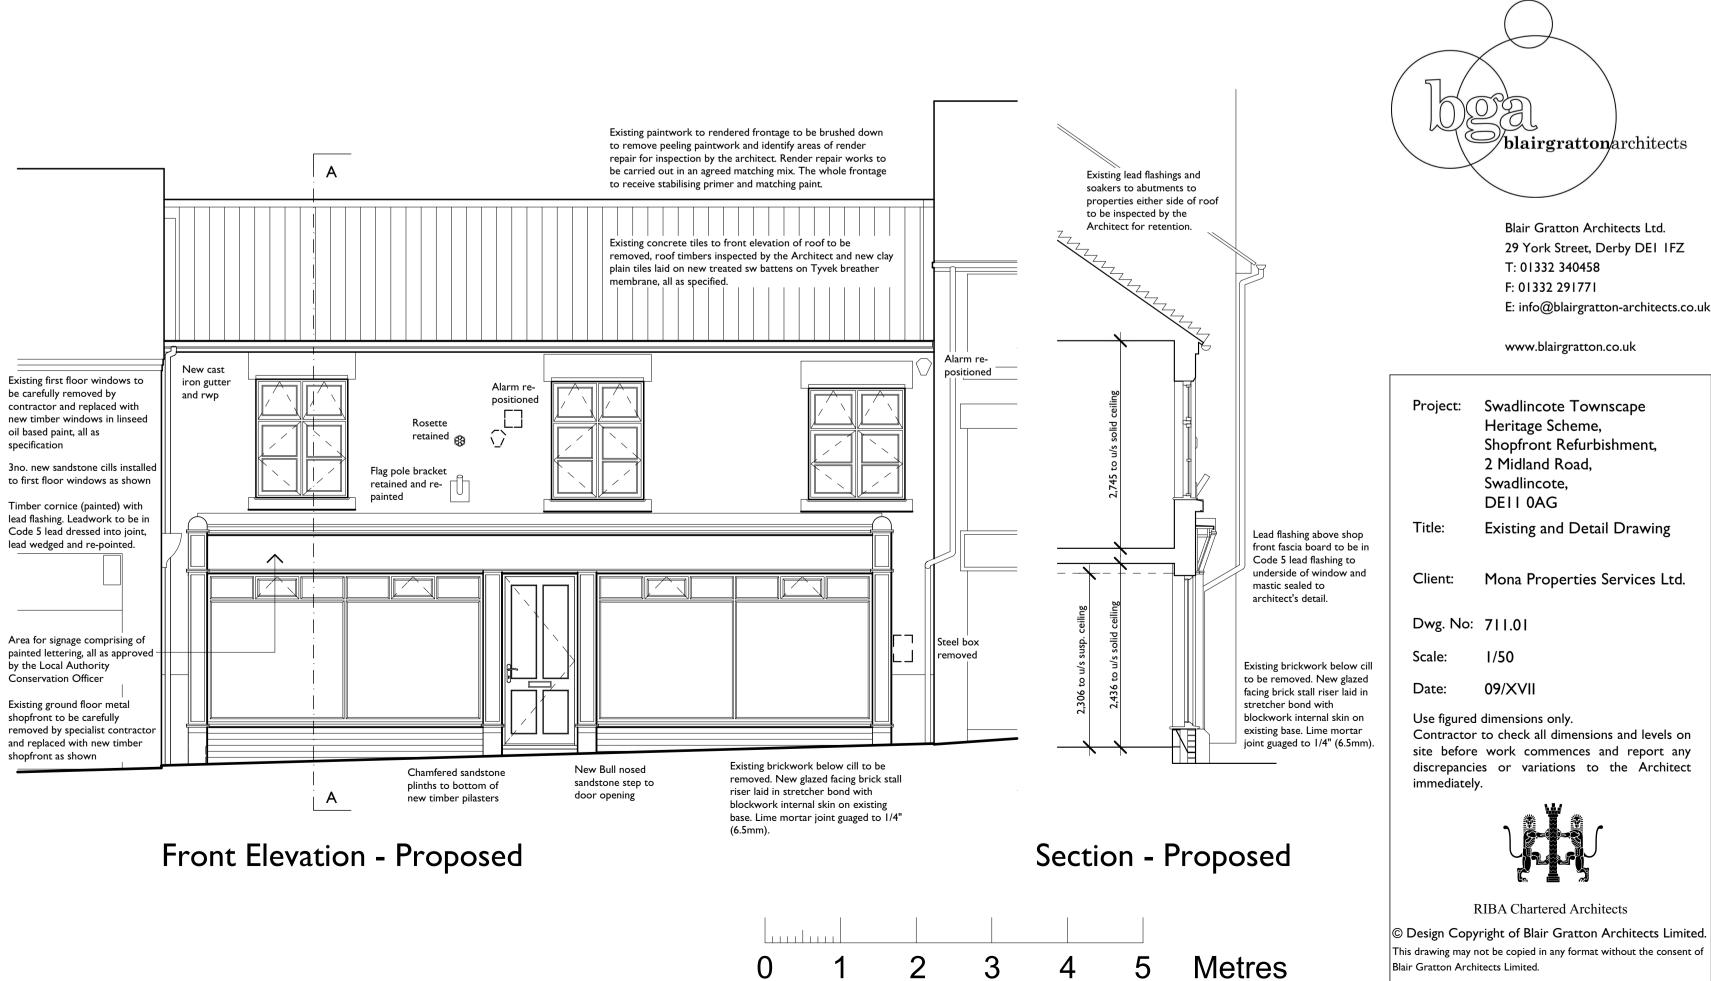

First Floor Plan - Existing

North

Ground Floor Plan - Existing

Existing first floor windows to be carefully removed by contractor and replaced with new timber windows as shown and specified. All reveals made good with renovating plaster New cast iron Rwp New sandstone cills to Timber cornice (painted) with each first floor window as lead flashing. Leadwork to be in Code 5 lead dressed into joint, lead wedged and re-pointed.