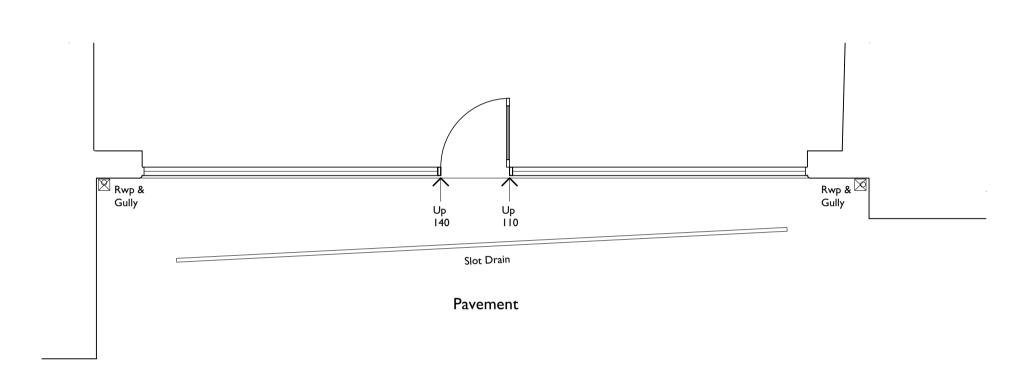

blairgrattonarchitects

Blair Gratton Architects Ltd.

T: 01332 340458

F: 01332 291771

Heritage Scheme,

2 Midland Road,

Swadlincote,

DEII 0AG

09/XVII

Blair Gratton Architects Limited.

RIBA Chartered Architects

www.blairgratton.co.uk

Shopfront Refurbishment,

Existing and Detail Drawing

29 York Street, Derby DEI 1FZ

E: info@blairgratton-architects.co.uk



First Floor Plan - Existing



North

Ground Floor Plan - Existing



Existing first floor windows to be carefully removed by contractor and replaced with new timber windows as shown and specified. All reveals made good with renovating plaster New cast iron Rwp New sandstone cills to Timber cornice (painted) with each first floor window as lead flashing. Leadwork to be in Code 5 lead dressed into joint, lead wedged and re-pointed.

First Floor Plan - Proposed



Ground Floor Plan - Proposed