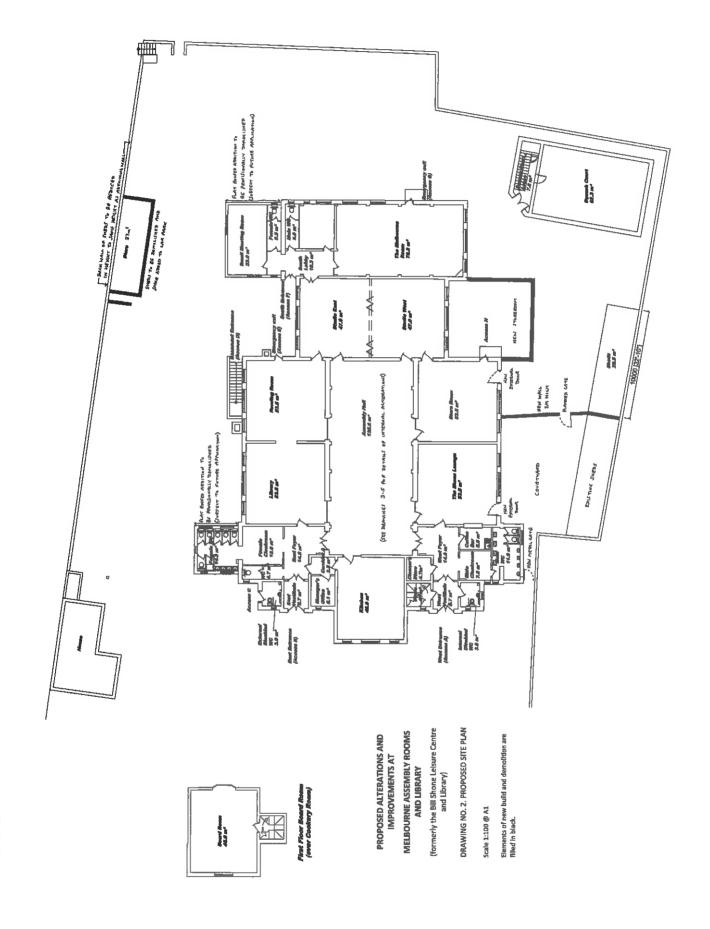

## HEARING FOR AN APPLICATION FOR A PREMISES LICENCE TO BE VARIED UNDER THE LICENSING ACT 2003

| Applicant's Name | Melbourne Community Centre Limited |
|------------------|------------------------------------|
| Premises Name    | Melbourne Assembly Rooms           |
| Address          | High Street Melbourne DE73 8DS     |

#### 1. PURPOSE

1.1 To determine an application to vary a premises licence received by this Authority on 19<sup>th</sup> July 2022 from Melbourne Community Centre Limited. The application is attached at **(Appendix 1)**.

#### 2. BACKGROUND

2.1 The applicant is seeking to vary the current premises licence to amend the plan to include the walled outdoor area as well as add the provision of plays, films, recorded music, performances of dance, and live music outdoors for the times listed in paragraph 3.1 below. The application also requests the removal of some conditions from the current premises licence. A copy of the current premises licence is attached at (Appendix 2).

#### 3. APPLICATION DETAILS

3.1 The applicant requests the Licensing Authority to permit the following outdoors only. The current hours permitted indoors will remain the same:

| Activity             | Days     | Times            |
|----------------------|----------|------------------|
| Plays                | Monday t | o 9am to 10.30pm |
|                      | Sunday   |                  |
| Films                | Monday t | o 9am to 10.30pm |
|                      | Sunday   |                  |
| Live music           | Monday t | o 9am to 10.30pm |
|                      | Sunday   |                  |
| Recorded music       | Monday t | o 9am to 10.30pm |
|                      | Sunday   |                  |
| Performance of dance | Monday t | o 9am to 10.30pm |
|                      | Sunday   |                  |