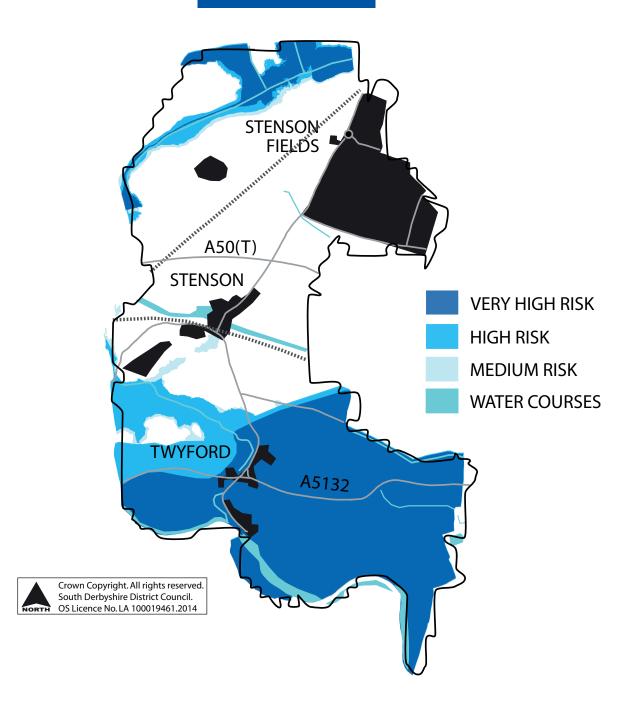

ES Area

| HOUSING<br>POLICY    | HOUSING SITE                  |
|----------------------|-------------------------------|
| H6                   | Drakelow Park                 |
| H23E                 | Acresford Road, Overseal      |
| H23F                 | Valley Road, Overseal         |
| H23J                 | Oak Close, Castle Gresley     |
| EMPLOYMENT<br>POLICY | EMPLOYMENT SITE               |
| E1F                  | Former Drakelow Power Station |









## STENSON Area

### **STENSON Area**

| HOUSING<br>POLICY | HOUSING SITE                 |
|-------------------|------------------------------|
| H15               | Wragley Way (South of Derby) |
| H16               | Primula Way, Sunny Hill      |
| H23N              | Stenson Fields               |

#### **FLOOD RISK**