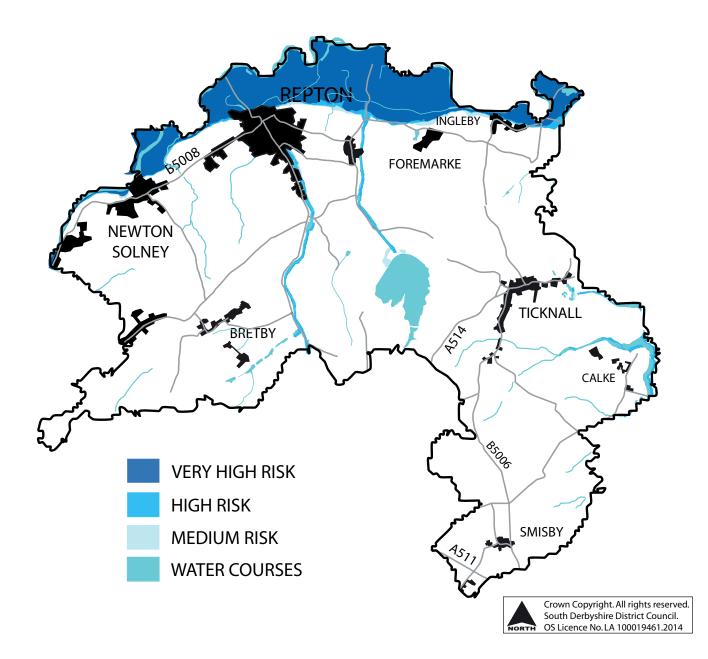

## REPTON Area

### **REPTON Area**

| HOUSING<br>POLICY | Housing site                |
|-------------------|-----------------------------|
| H9                | Land at Longlands, Repton   |
| H23G              | Milton Road, Repton         |
| H23H              | Mount Pleasant Road, Repton |
|                   |                             |

**FLOOD RISK** 