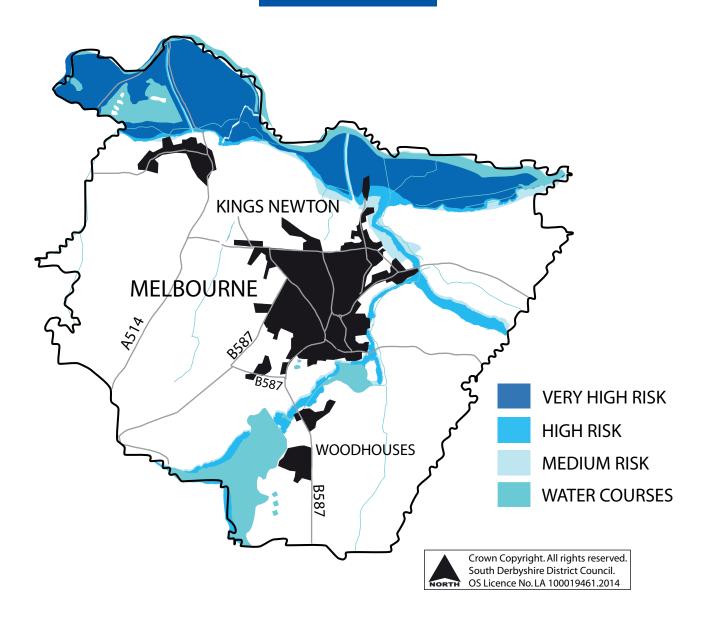

### MELBOURNE Area

### **MELBOURNE** Area

| HOUSING<br>POLICY | HOUSING SITE            |
|-------------------|-------------------------|
| H23D              | Station Road, Melbourne |

**FLOOD RISK** 

**FLOOD RISK** 