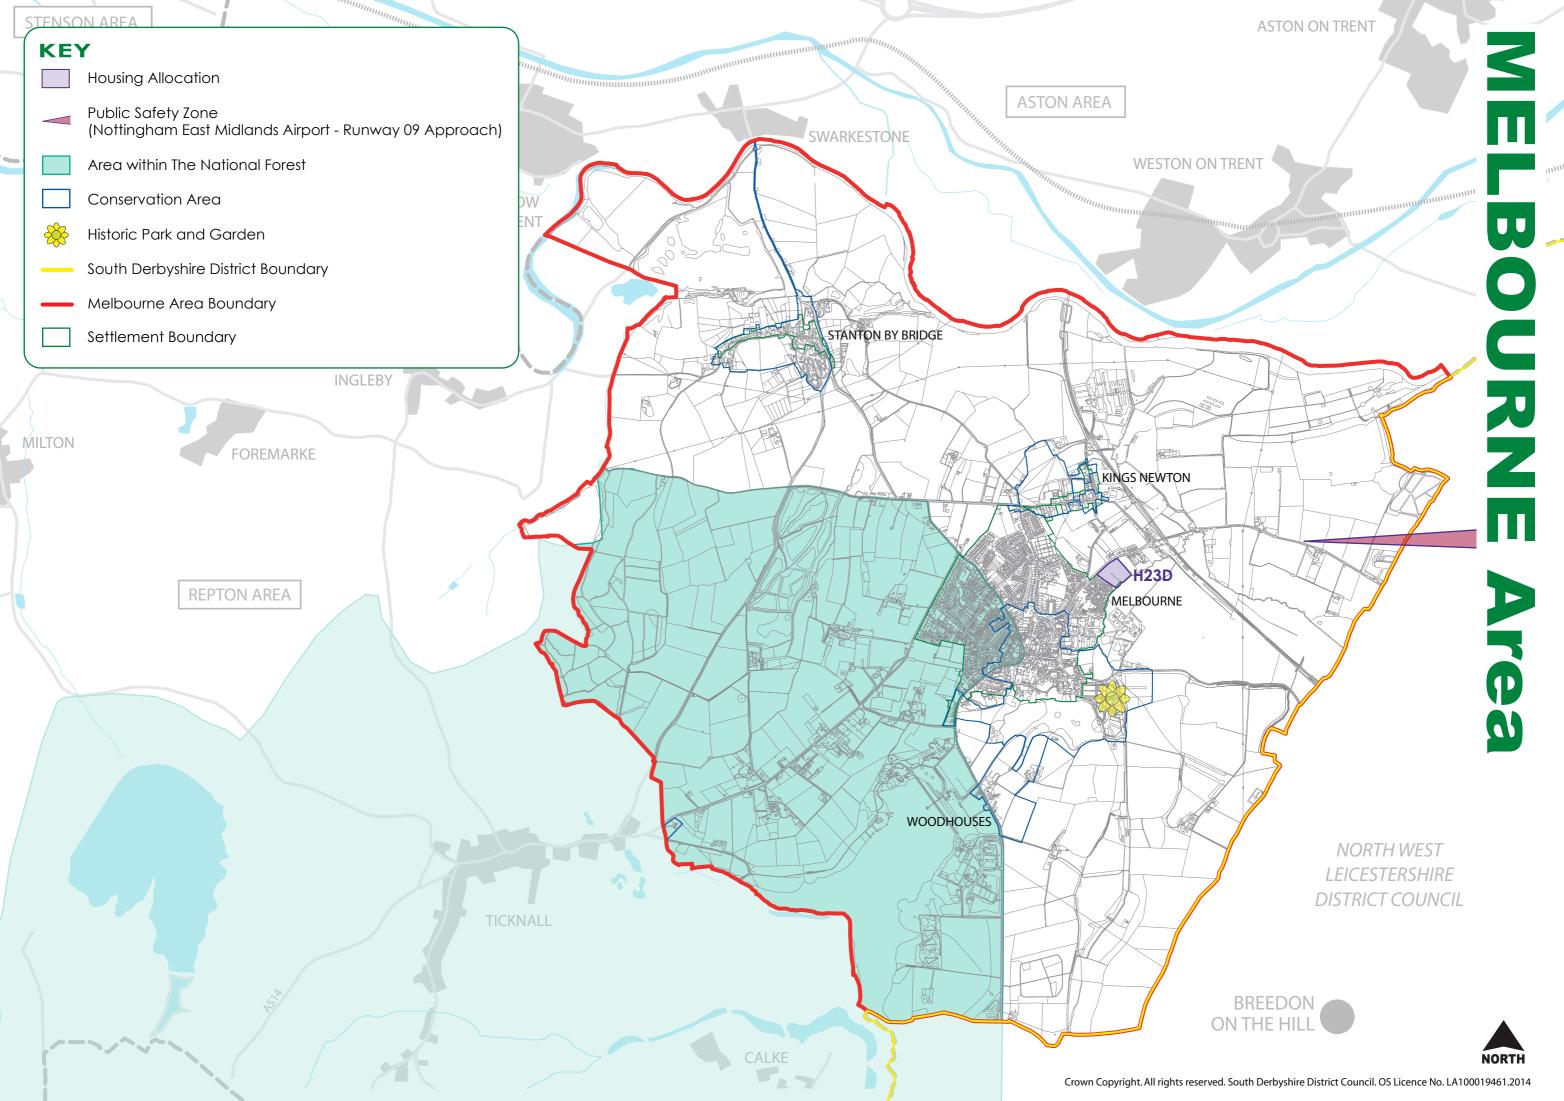

### MELBOURNE Area

### **MELBOURNE** Area

| HOUSING<br>POLICY | HOUSING SITE            |
|-------------------|-------------------------|
| H23D              | Station Road, Melbourne |

**FLOOD RISK** 