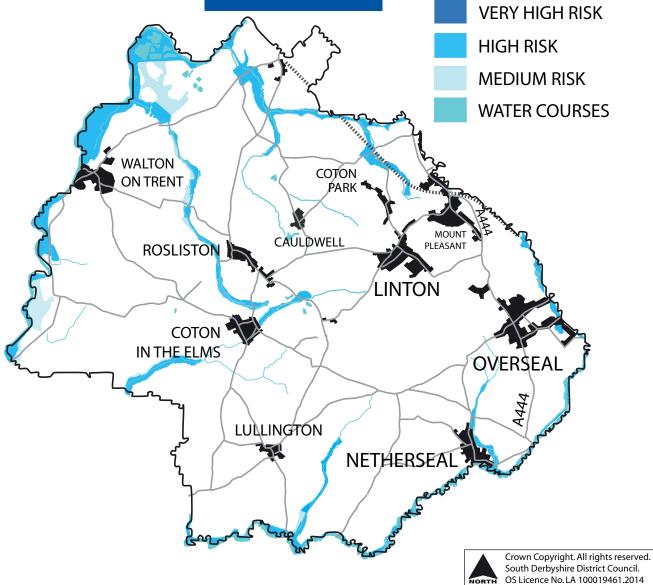

|
|-------------------|-----------------------------|
| H9                | Land at Longlands, Repton   |
| H23G              | Milton Road, Repton         |
| H23H              | Mount Pleasant Road, Repton |
|                   |                             |

**FLOOD RISK** 







# SOUTHERN VILLAGES Area

#### SOUTHERN VILLAGES Area

| HOUSING<br>POLICY    | HOUSING SITE                  |
|----------------------|-------------------------------|
| H6                   | Drakelow Park                 |
| H23E                 | Acresford Road, Overseal      |
| H23F                 | Valley Road, Overseal         |
| H23J                 | Oak Close, Castle Gresley     |
| EMPLOYMENT<br>POLICY | EMPLOYMENT SITE               |
| E1F                  | Former Drakelow Power Station |









## STENSON Area

### **STENSON Area**

| HOUSING<br>POLICY | HOUSING SITE                 |
|-------------------|------------------------------|
| H15               | Wragley Way (South of Derby) |
| H16               | Primula Way, Sunny Hill      |
| H23N              | Stenson Fields               |

#### **FLOOD RISK**