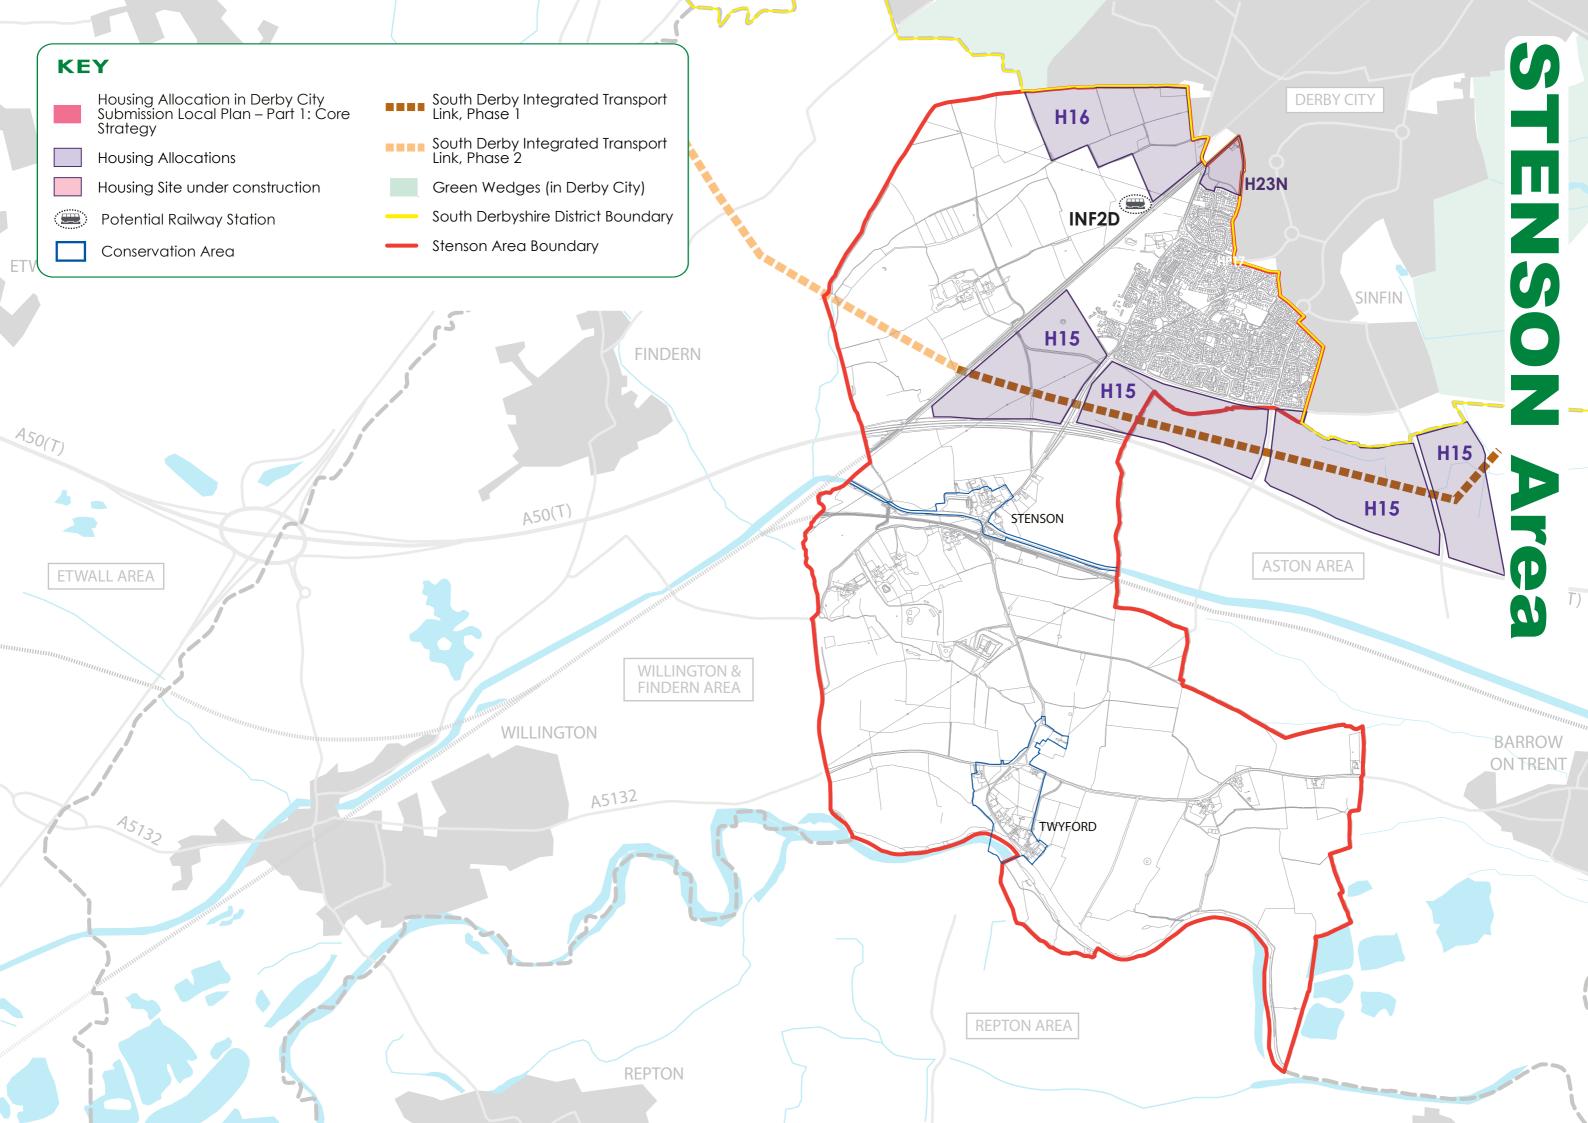

## STENSON Area

### **STENSON Area**

| HOUSING<br>POLICY | HOUSING SITE                 |
|-------------------|------------------------------|
| H15               | Wragley Way (South of Derby) |
| H16               | Primula Way, Sunny Hill      |
| H23N              | Stenson Fields               |