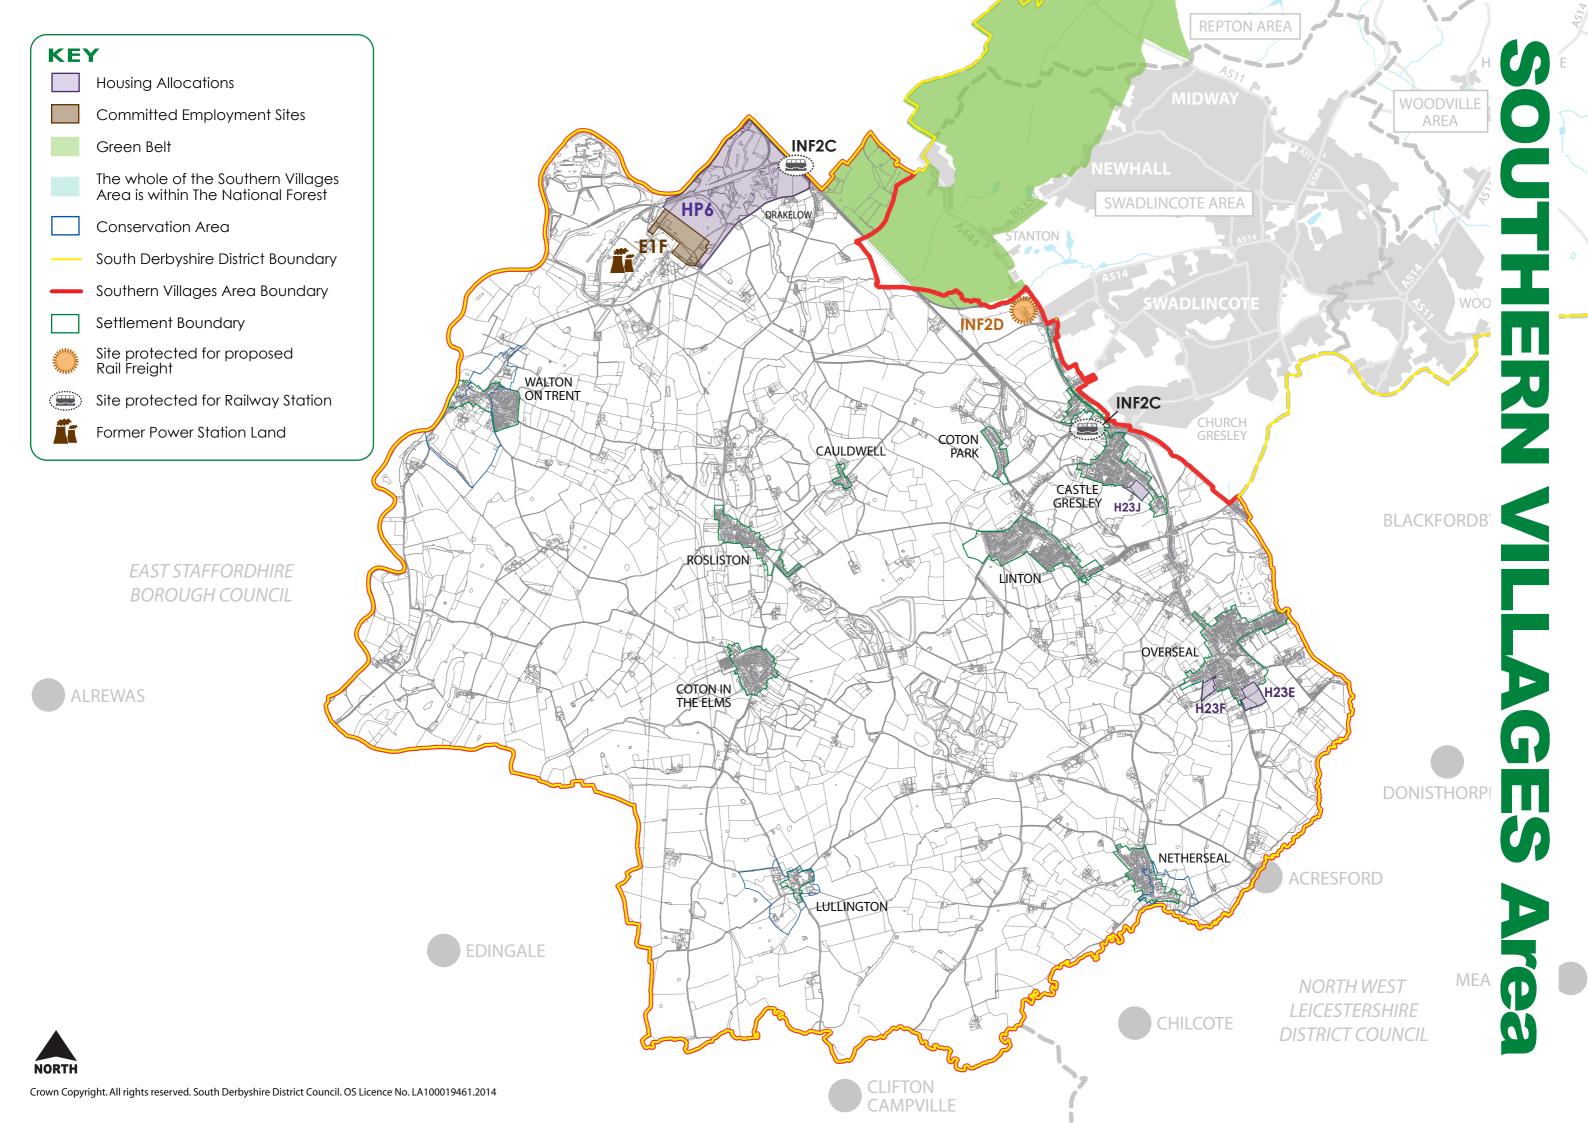

# SOUTHERN VILLAGES Area

#### SOUTHERN VILLAGES Area

| HOUSING<br>POLICY    | HOUSING SITE                  |
|----------------------|-------------------------------|
| H6                   | Drakelow Park                 |
| H23E                 | Acresford Road, Overseal      |
| H23F                 | Valley Road, Overseal         |
| H23J                 | Oak Close, Castle Gresley     |
| EMPLOYMENT<br>POLICY | EMPLOYMENT SITE               |
| E1F                  | Former Drakelow Power Station |