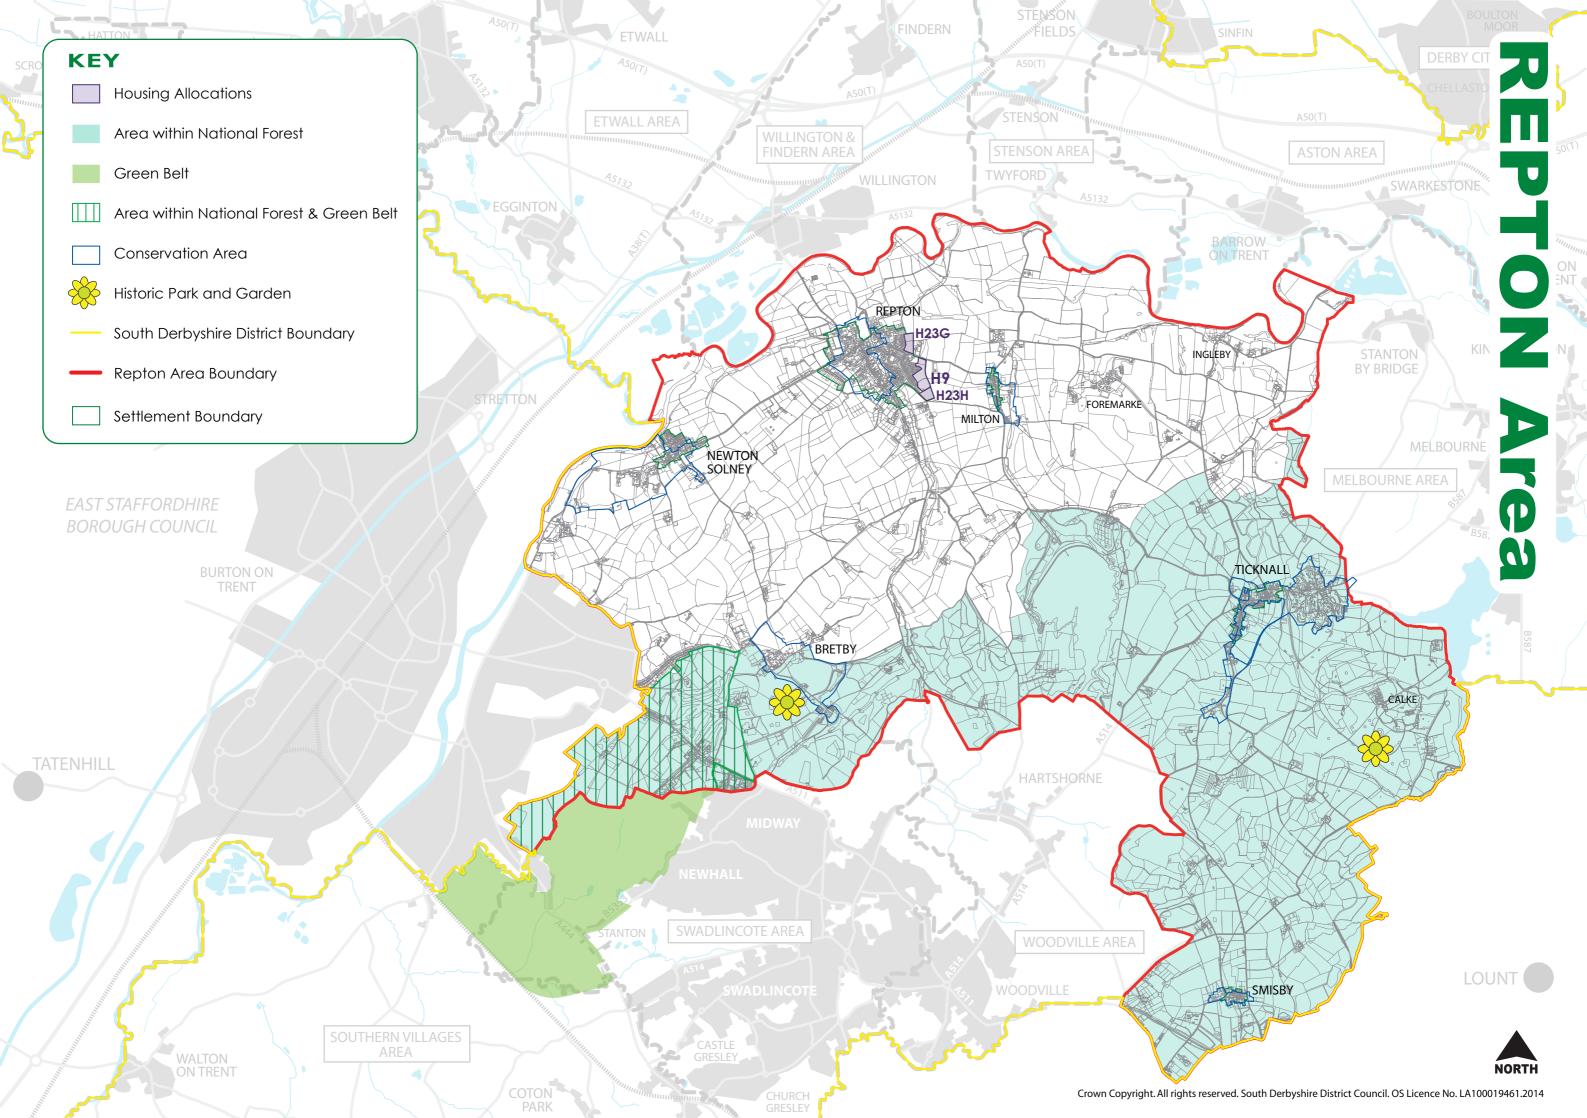

## REPTON Area

### **REPTON Area**

| HOUSING<br>POLICY | Housing site                |
|-------------------|-----------------------------|
| H9                | Land at Longlands, Repton   |
| H23G              | Milton Road, Repton         |
| H23H              | Mount Pleasant Road, Repton |
|                   |                             |