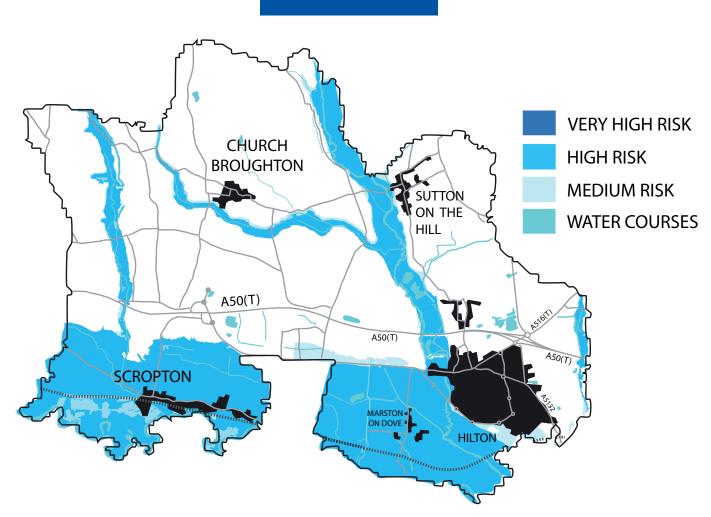

## HILTON Area

#### **HILTON Area**

| HOUSING<br>POLICY | HOUSING SITE                  |
|-------------------|-------------------------------|
| H7                | Land at Hilton Depot, Hilton  |
| EMPLOYMENT POLICY | EMPLOYMENT SITE               |
| E1E               | Dove Valley Business Park     |
| E1B               | Hilton Business Park          |
| E5                | Extension to Dove Valley Park |