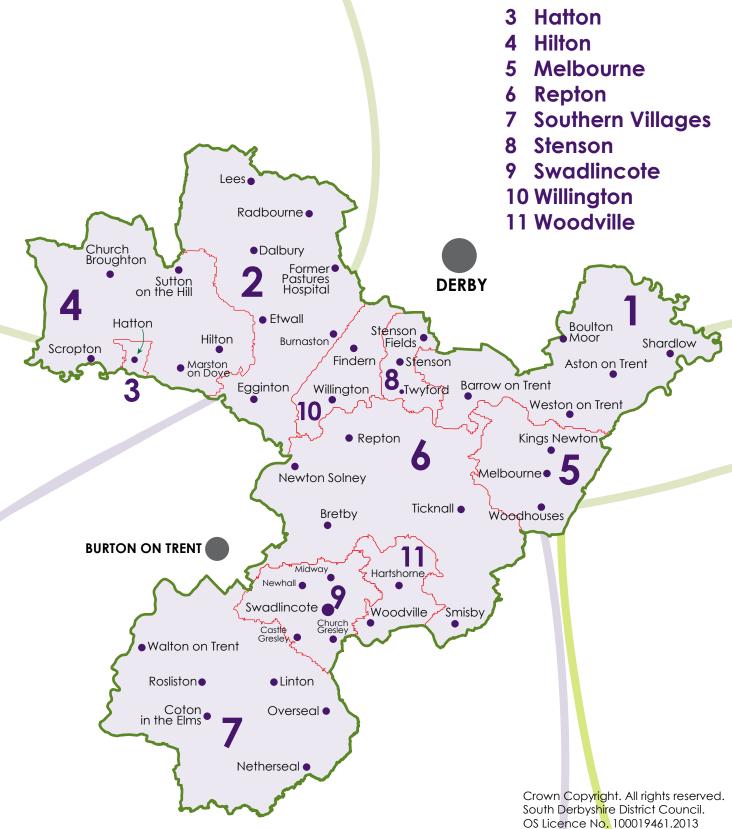

## Proposals Maps

### **Proposals Maps**

#### **INDEX MAP**

- **Aston**
- 2 Etwall



OS Licence No. 100019461.2013

## ASTON Area

South Derbyshire Local Plan • PART 1

#### **ASTON Area**

| HOUSING<br>POLICY | HOUSING SITE                                                              |
|-------------------|---------------------------------------------------------------------------|
| Н8                | Former Aston Hall Hospital, Aston on Trent                                |
| H13               | Boulton Moor Phase 1<br>Boulton Moor Phase 2<br>Boulton Moor Phase 3      |
| H14               | Chellaston Fields, Chellaston                                             |
| H15               | Wragley Way (South of Derby)                                              |
| H17               | Holmleigh Way, Chellaston                                                 |
| EMPLO