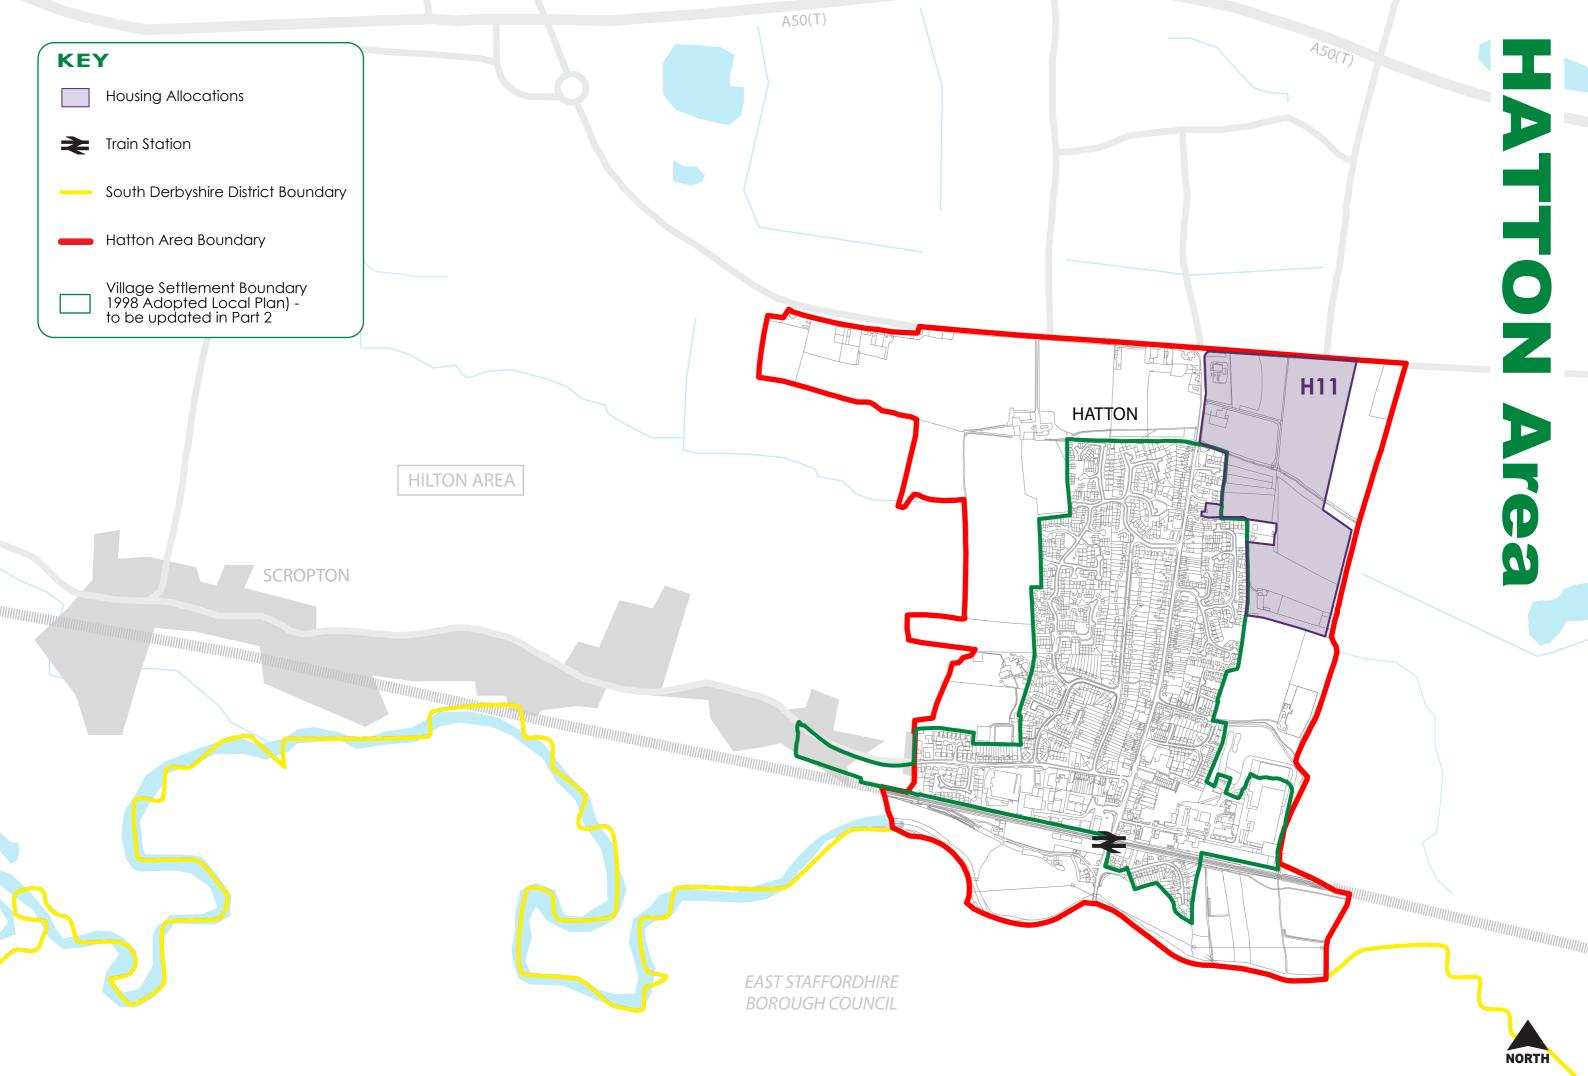

## HATTON Area

#### **HATTON Area**

| HOUSING<br>POLICY | HOUSING SITE                     |
|-------------------|----------------------------------|
| H11               | Land to the north east of Hatton |

N.B. Area is now defended by Lower Dove Flood Scheme. No development is now located in an area of high flood risk.