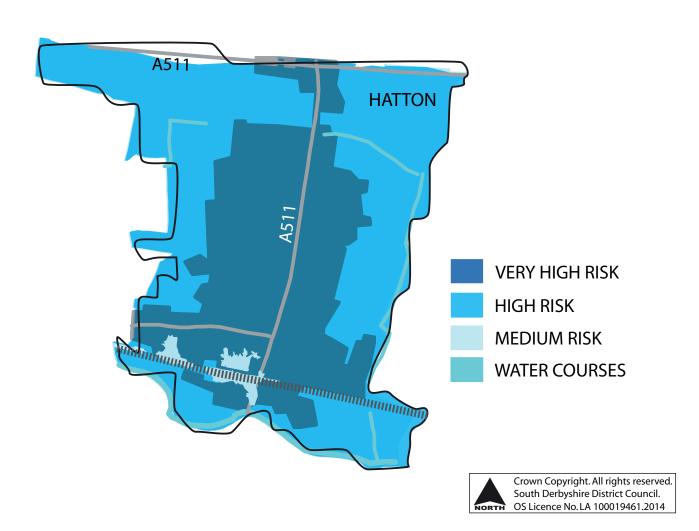

#### **HATTON Area**

| HOUSING<br>POLICY | HOUSING SITE                     |
|-------------------|----------------------------------|
| H11               | Land to the north east of Hatton |

N.B. Area is now defended by Lower Dove Flood Scheme. No development is now located in an area of high flood risk.