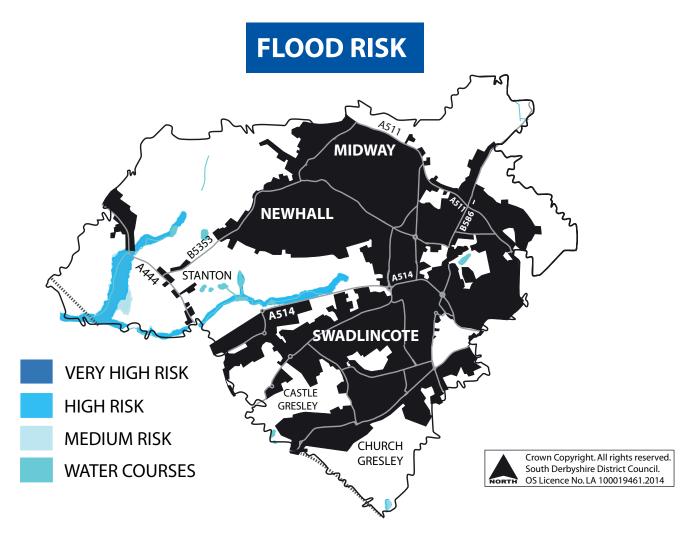

## SWADLINCOTE Area

#### **SWADLINCOTE Area**

| HOUSING<br>POLICY    | HOUSING SITE                                                               |
|----------------------|----------------------------------------------------------------------------|
| H2                   | Land north of William Nadin Way,<br>Swadlincote                            |
| НЗ                   | Land at Church Street/Bridge Street/<br>Football club site, Church Gresley |
| H4                   | Land at Broomy Farm, Woodville                                             |
| H5                   | Council Depot, Swadlincote                                                 |
| EMPLOYMENT<br>POLICY | EMPLOYMENT SITE                                                            |
| E1A                  | Cadley Hill, Swadlincote                                                   |
| E1C & E6             | Woodville Regeneration Area                                                |
| E1D                  | Tetron Point                                                               |
| E1G                  | Cadley Hill, Swadlincote                                                   |