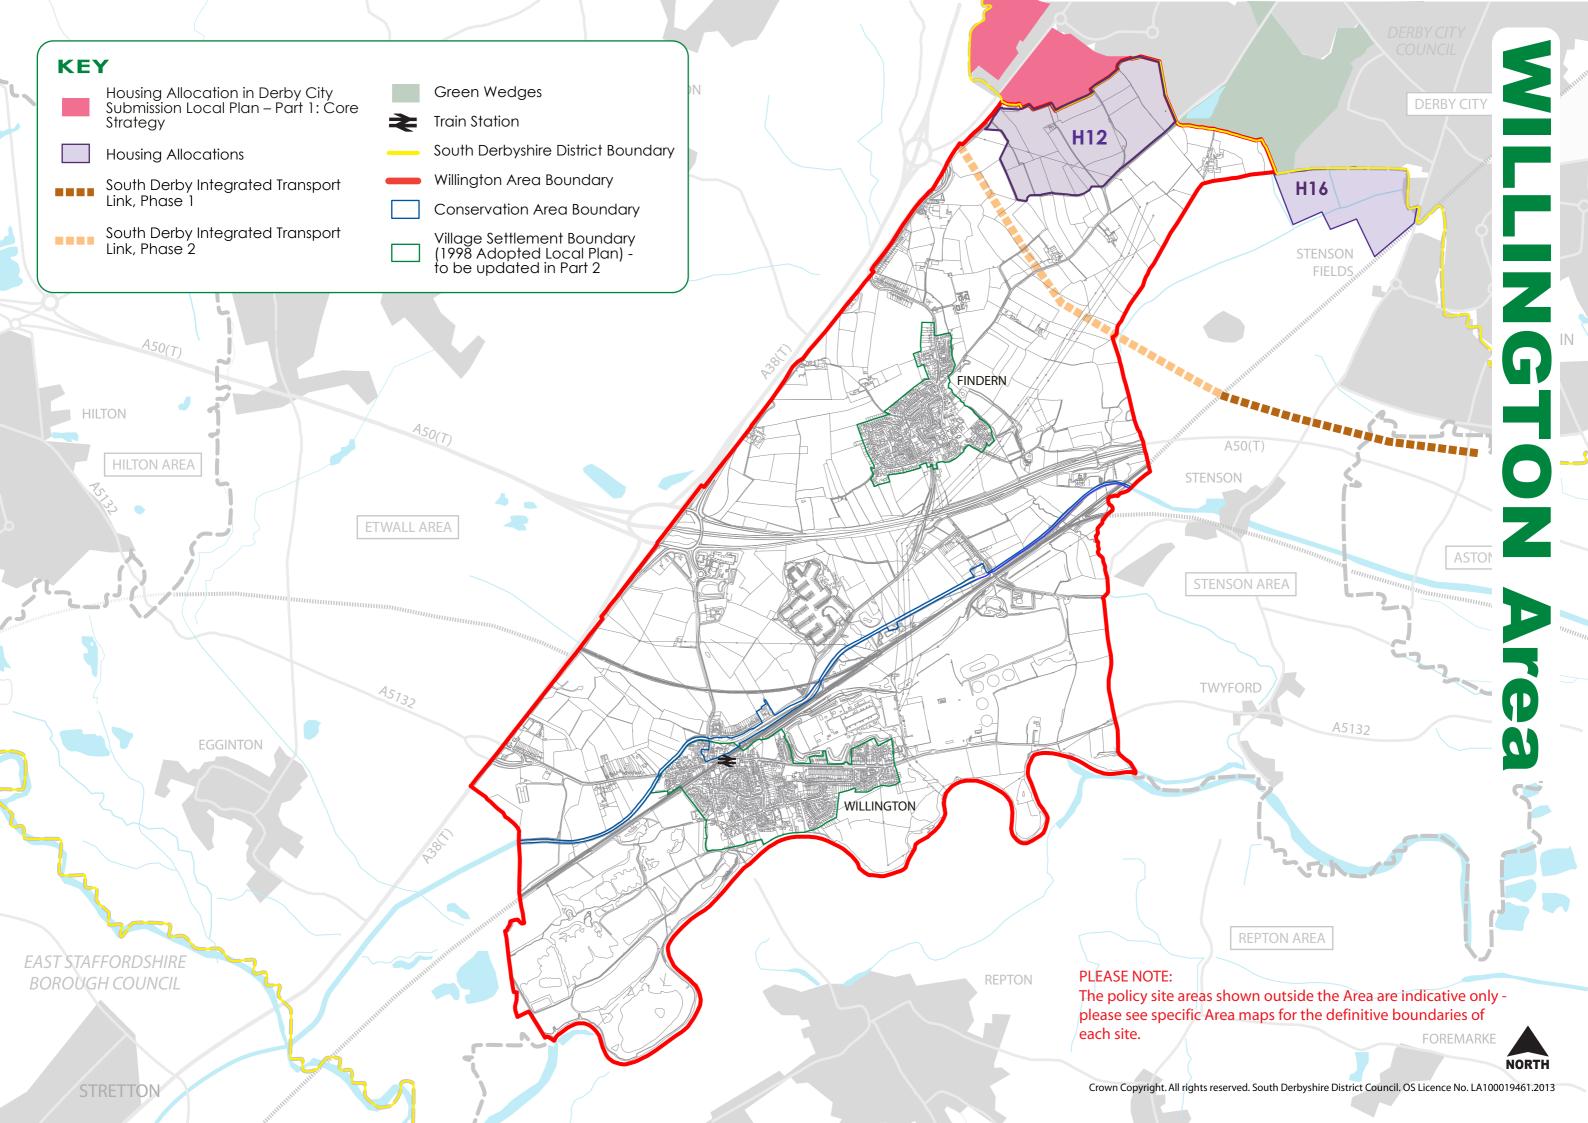

## WILLINGTON Area

#### **WILLINGTON Area**

| HOUSING<br>POLICY | HOUSING SITE                          |
|-------------------|---------------------------------------|
| H12               | Highfields Farm (South West of Derby) |