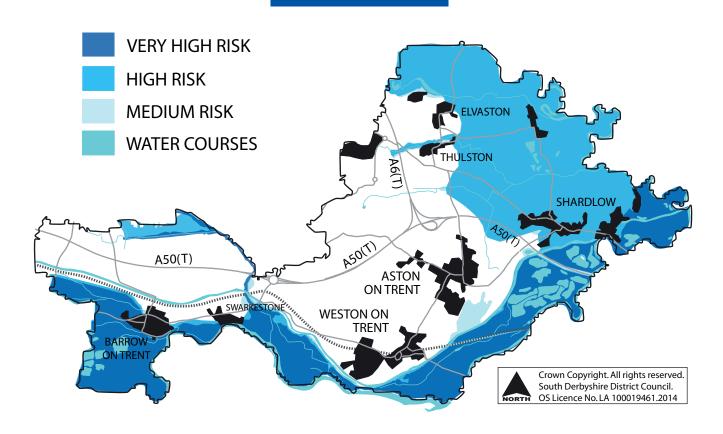

|
|-------------------|---------------------------------------------------------------------------|
| Н8                | Former Aston Hall Hospital, Aston on Trent                                |
| H13               | Boulton Moor Phase 1<br>Boulton Moor Phase 2<br>Boulton Moor Phase 3      |
| H14               | Chellaston Fields, Chellaston                                             |
| H15               | Wragley Way (South of Derby)                                              |
| H17               | Holmleigh Way, Chellaston                                                 |
| EMPLOYMENT POLICY | EMPLOYMENT SITE                                                           |
| E4                | The Global Technology Cluster extension – safeguarded site for employment |





## ETWALL Area

South Derbyshire Local Plan • PART 1

#### **ETWALL Area**

| HOUSING<br>POLICY | HOUSING SITE                                                        |
|-------------------|---------------------------------------------------------------------|
| H10               | Land south of Willington Road and land south of Sutton Lane, Etwall |
| H18               | Hackwood Farm, Mickleover                                           |
| H19               | Newhouse Farm, Mickleover                                           |





## HATTON Area

#### **HATTON Area**

| HOUSING<br>POLICY | HOUSING SITE                     |
|-------------------|----------------------------------|
| H11               | Land to the north east of Hatton |

N.B. Area is now defended by Lower Dove Flood