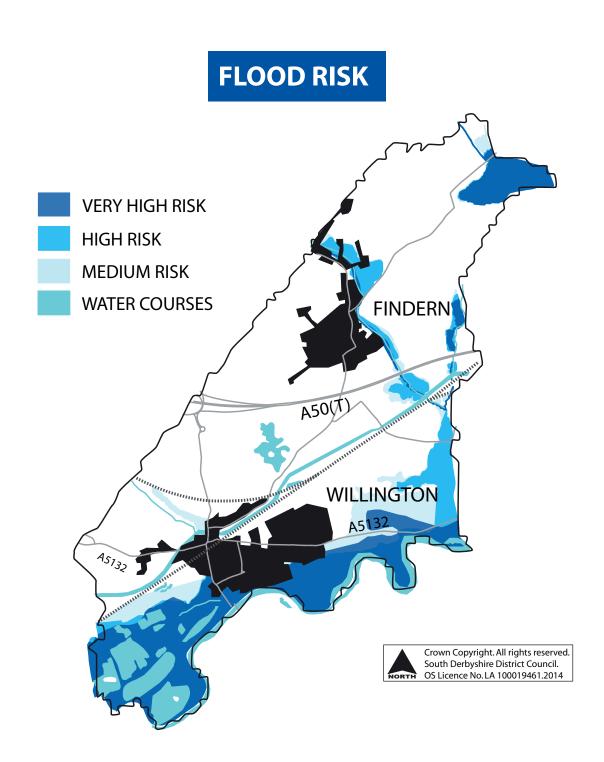

## WILLINGTON Area

#### **WILLINGTON Area**

| HOUSING<br>POLICY | HOUSING SITE                          |
|-------------------|---------------------------------------|
| H12               | Highfields Farm (South West of Derby) |