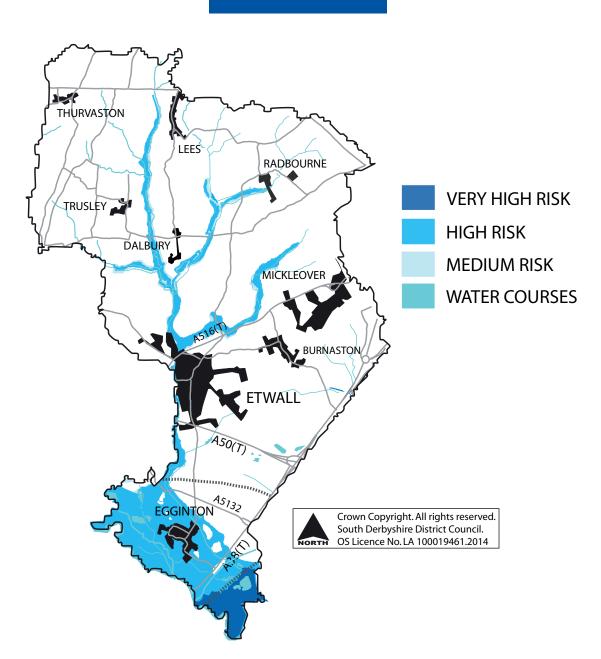

## ETWALL Area

South Derbyshire Local Plan • PART 1

#### **ETWALL Area**

| HOUSING<br>POLICY | HOUSING SITE                                                        |
|-------------------|---------------------------------------------------------------------|
| H10               | Land south of Willington Road and land south of Sutton Lane, Etwall |
| H18               | Hackwood Farm, Mickleover                                           |
| H19               | Newhouse Farm, Mickleover                                           |