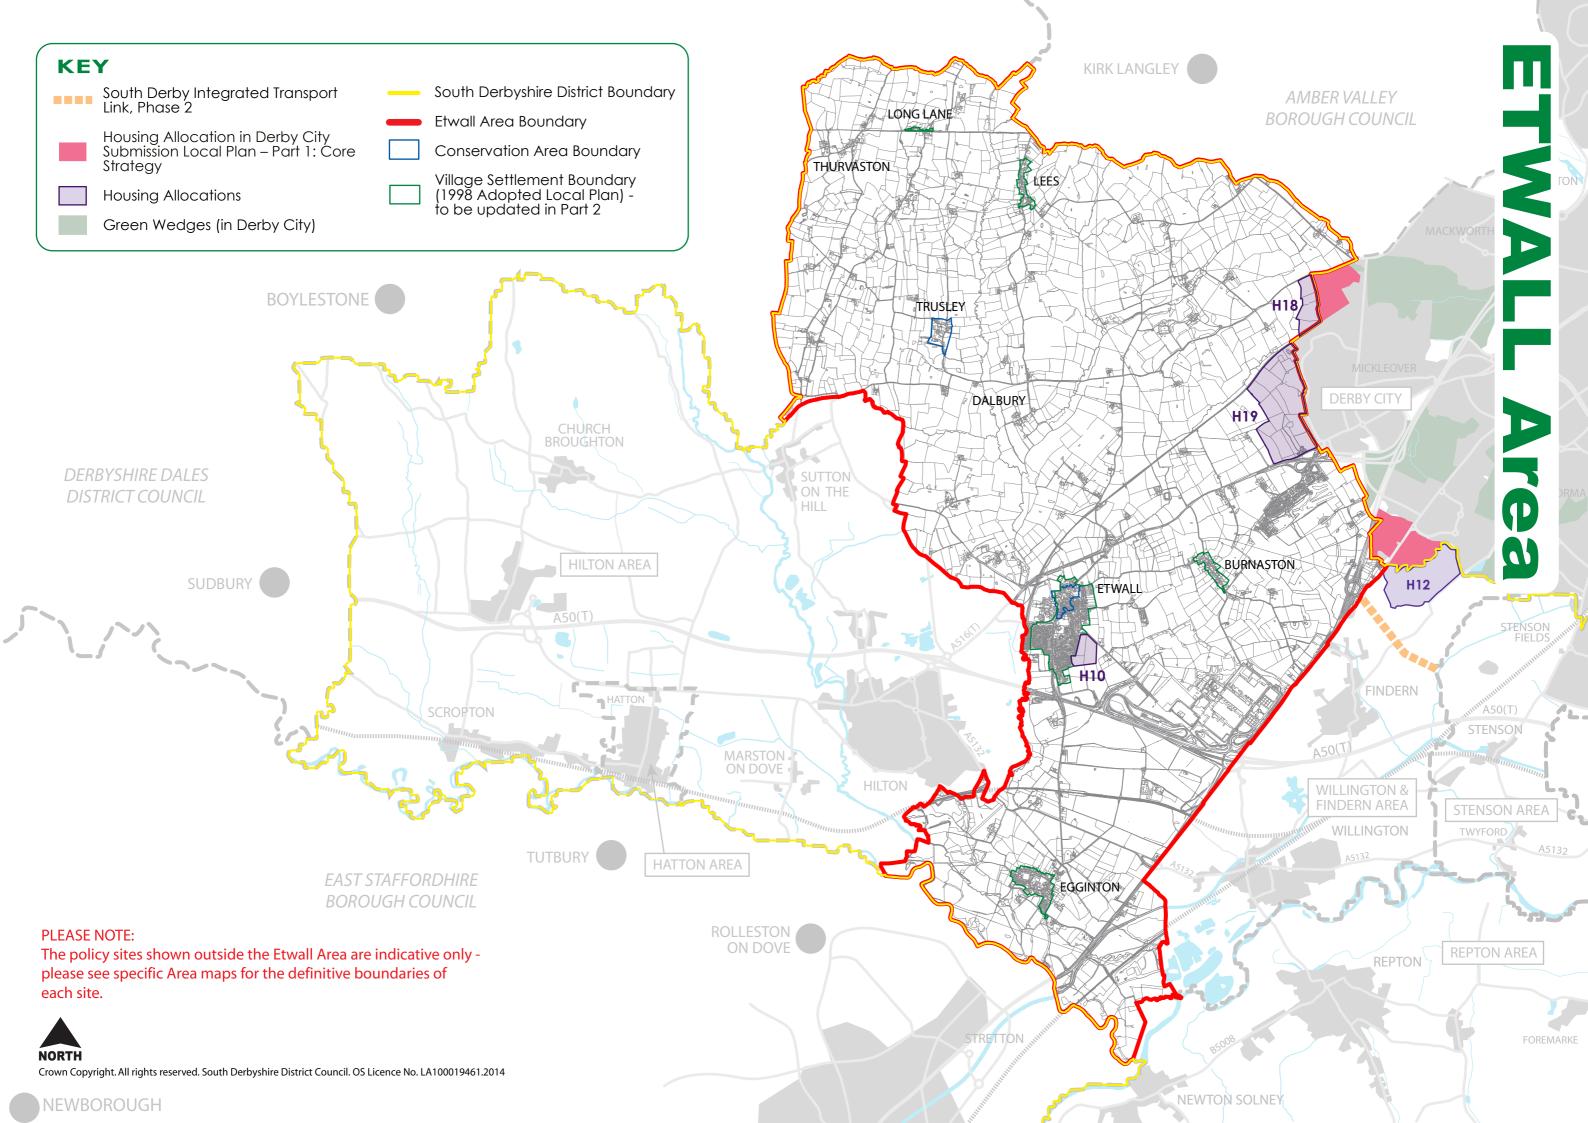

## ETWALL Area

South Derbyshire Local Plan • PART 1

#### **ETWALL Area**

| HOUSING<br>POLICY | HOUSING SITE                                                        |
|-------------------|---------------------------------------------------------------------|
| H10               | Land south of Willington Road and land south of Sutton Lane, Etwall |
| H18               | Hackwood Farm, Mickleover                                           |
| H19               | Newhouse Farm, Mickleover                                           |