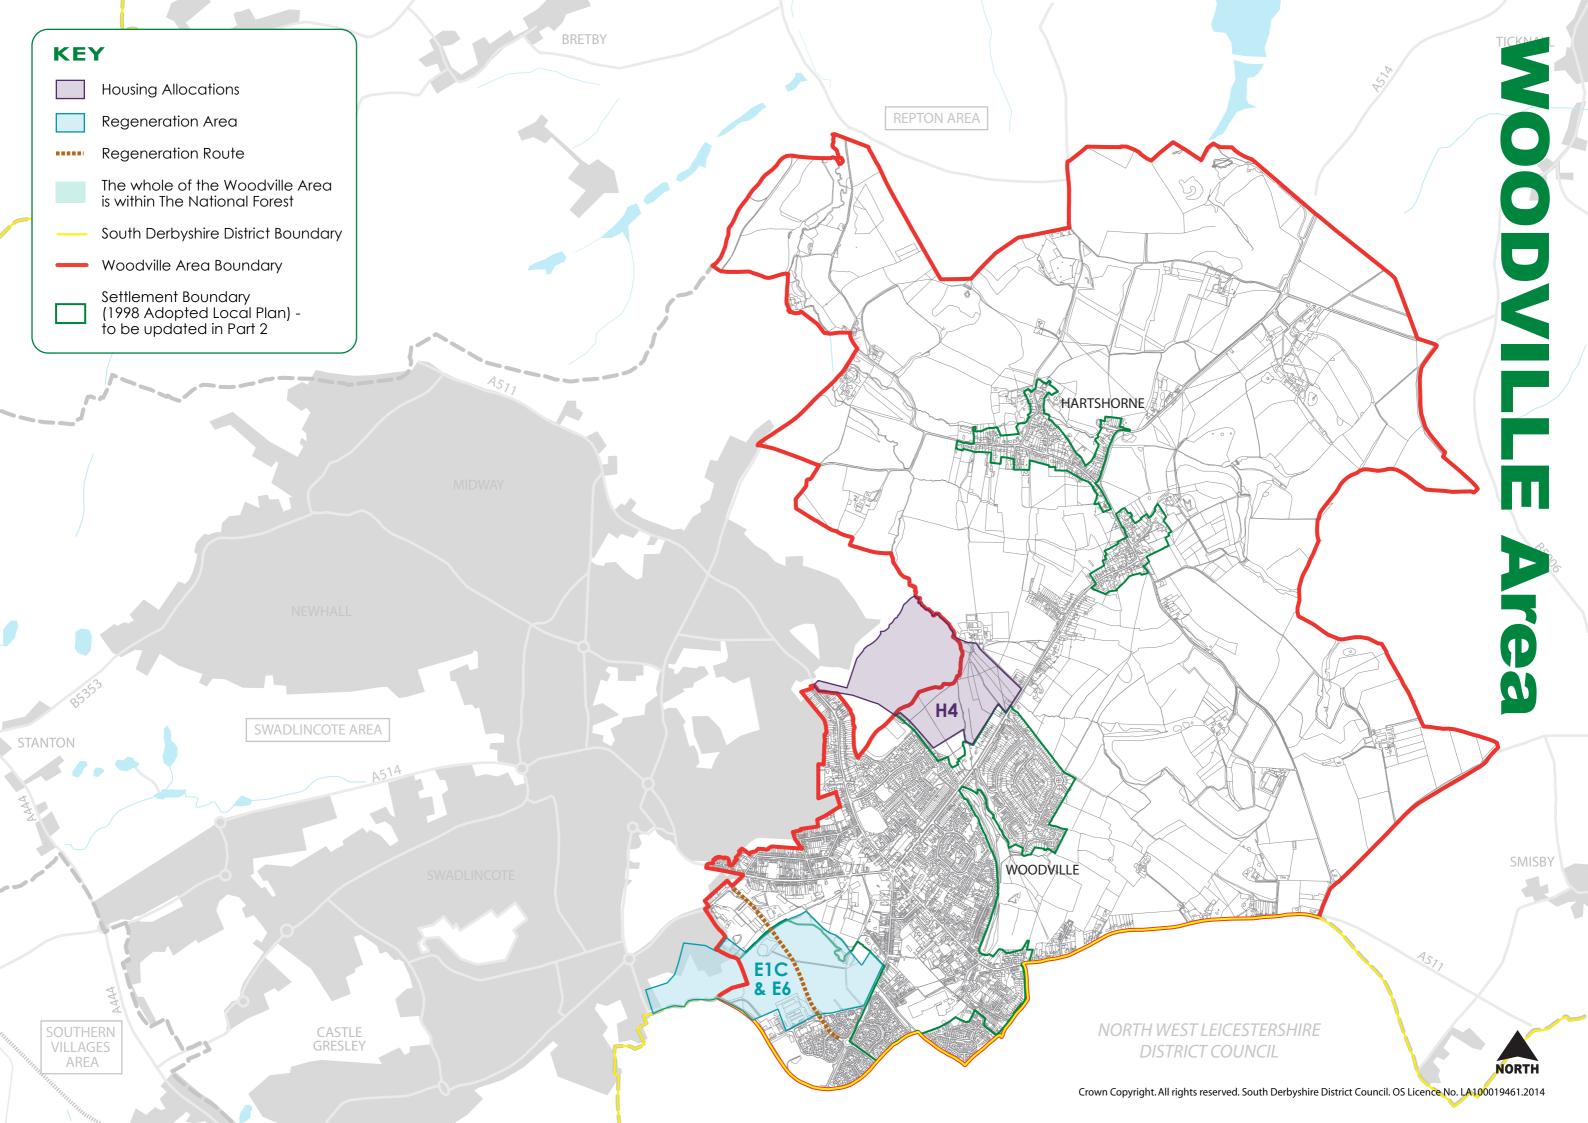

## WOODVILLE Area

South Derbyshire Local Plan • PART 1

#### **WOODVILLE Area**

| HOUSING<br>POLICY    | HOUSING SITE                   |
|----------------------|--------------------------------|
| H4                   | Land at Broomy Farm, Woodville |
| EMPLOYMENT<br>POLICY | EMPLOYMENT SITE                |
| E1C & E6             | Woodville Regeneration Area    |