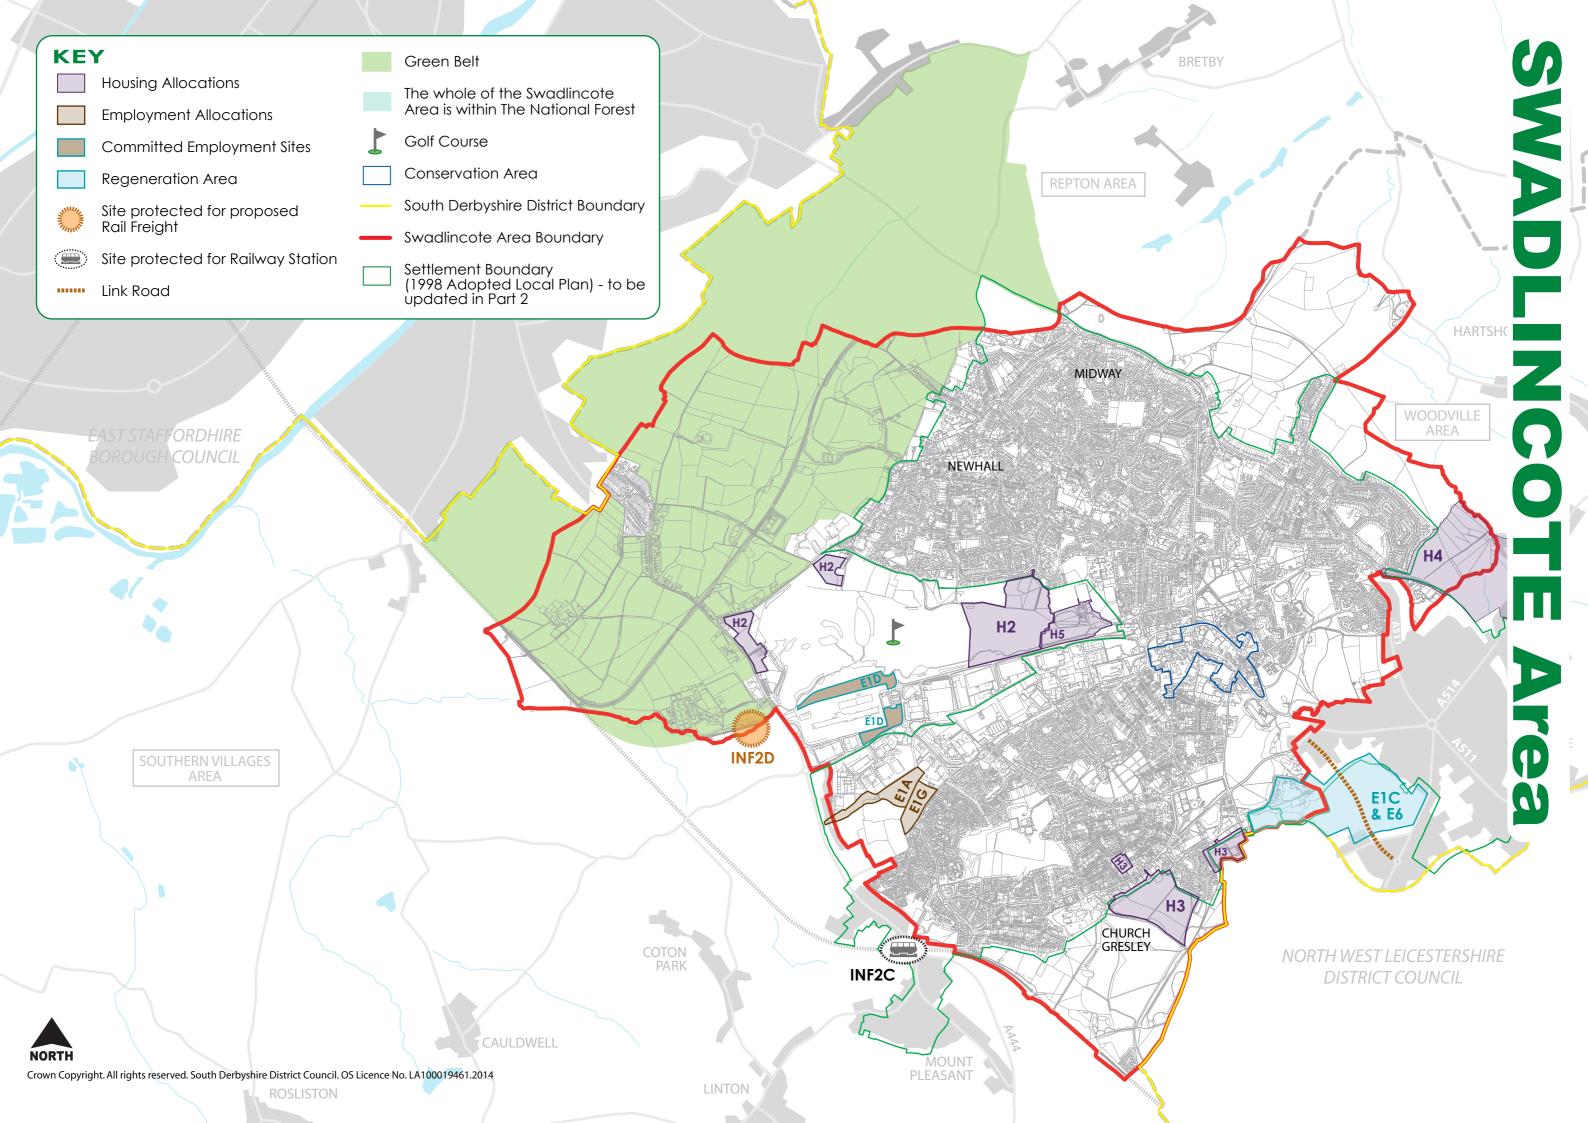

## SWADLINCOTE Area

#### **SWADLINCOTE Area**

| HOUSING<br>POLICY    | HOUSING SITE                                                               |
|----------------------|----------------------------------------------------------------------------|
| H2                   | Land north of William Nadin Way,<br>Swadlincote                            |
| НЗ                   | Land at Church Street/Bridge Street/<br>Football club site, Church Gresley |
| H4                   | Land at Broomy Farm, Woodville                                             |
| H5                   | Council Depot, Swadlincote                                                 |
| EMPLOYMENT<br>POLICY | EMPLOYMENT SITE                                                            |
| E1A                  | Cadley Hill, Swadlincote                                                   |
| E1C & E6             | Woodville Regeneration Area                                                |
| E1D                  | Tetron Point                                                               |
| E1G                  | Cadley Hill, Swadlincote                                                   |