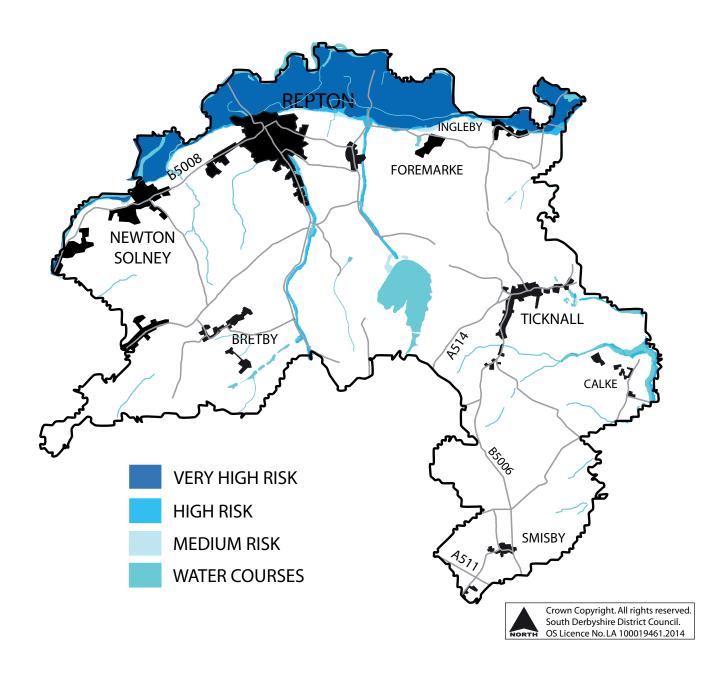

## REPTON Area

#### **REPTON Area**

| HOUSING<br>POLICY | HOUSING SITE              |
|-------------------|---------------------------|
| Н9                | Land at Longlands, Repton |