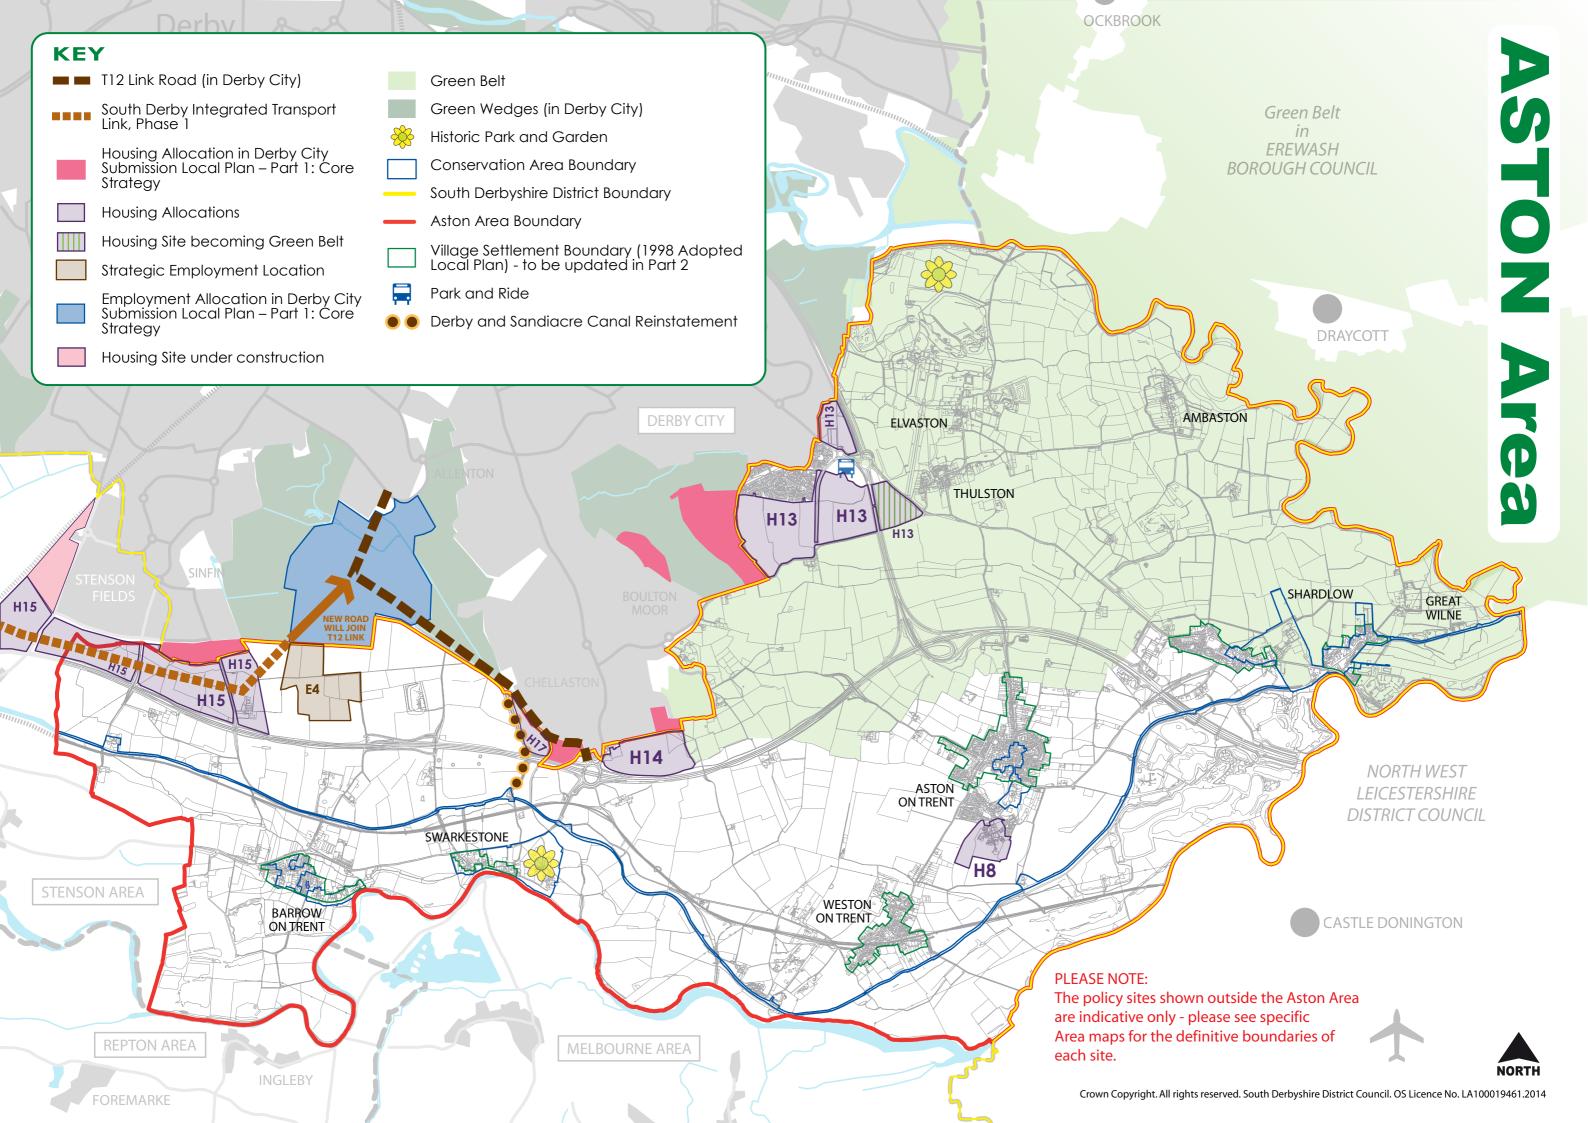

## ASTON Area

South Derbyshire Local Plan • PART 1

#### **ASTON Area**

| HOUSING<br>POLICY | HOUSING SITE                                                              |
|-------------------|---------------------------------------------------------------------------|
| Н8                | Former Aston Hall Hospital, Aston on Trent                                |
| H13               | Boulton Moor Phase 1<br>Boulton Moor Phase 2<br>Boulton Moor Phase 3      |
| H14               | Chellaston Fields, Chellaston                                             |
| H15               | Wragley Way (South of Derby)                                              |
| H17               | Holmleigh Way, Chellaston                                                 |
| EMPLOYMENT POLICY | EMPLOYMENT SITE                                                           |
| E4                | The Global Technology Cluster extension – safeguarded site for employment |