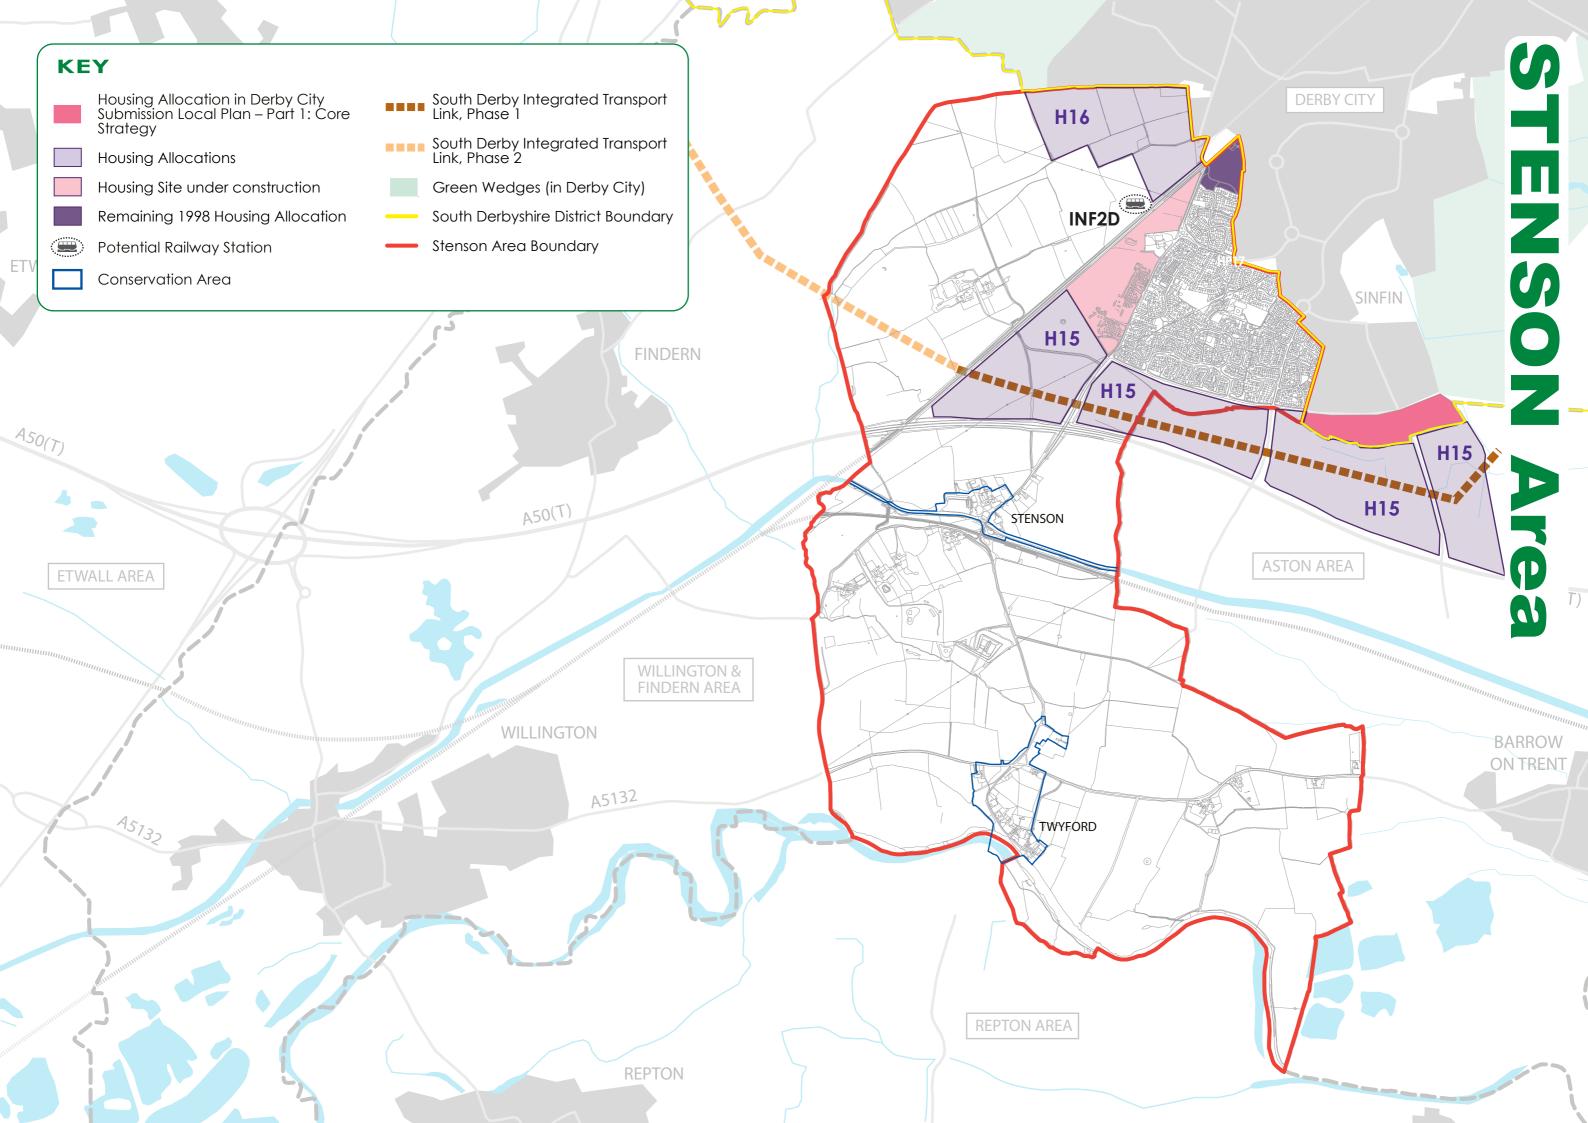

## STENSON Area

#### **STENSON Area**

| HOUSING<br>POLICY | HOUSING SITE                 |
|-------------------|------------------------------|
| H15               | Wragley Way (South of Derby) |
| H16               | Primula Way, Sunny Hill      |