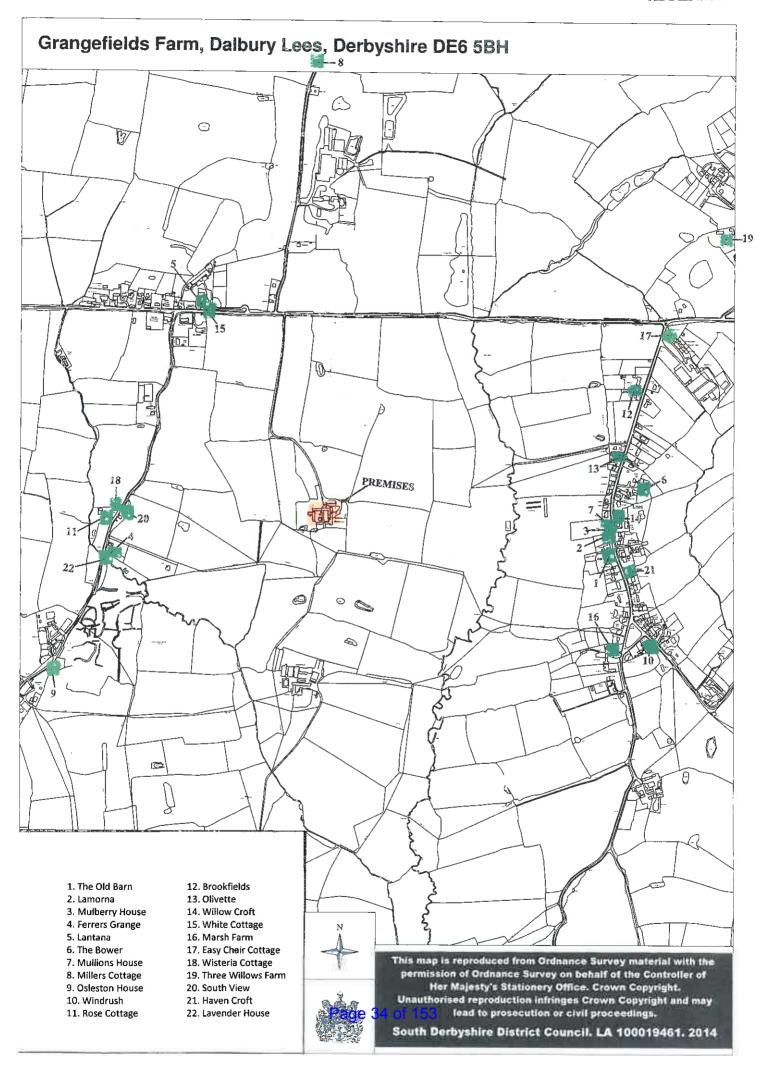

# HEARING FOR AN APPLICATION FOR A PREMISES LICENCE TO BE GRANTED UNDER THE LICENSING ACT 2003

| Applicants Name | Cripps Barn Group Limited                          |
|-----------------|----------------------------------------------------|
| Premises Name   | Grangefields Farm                                  |
| Address         | Dalbury Lees<br>Ashbourne<br>Derbyshire<br>DE6 5BH |

- 3.2 A plan is attached at (Appendix 2) identifying the location of the premises.
- 3.3 The steps the applicant intends to take to promote all four licensing objectives can be seen at section M of the application form.