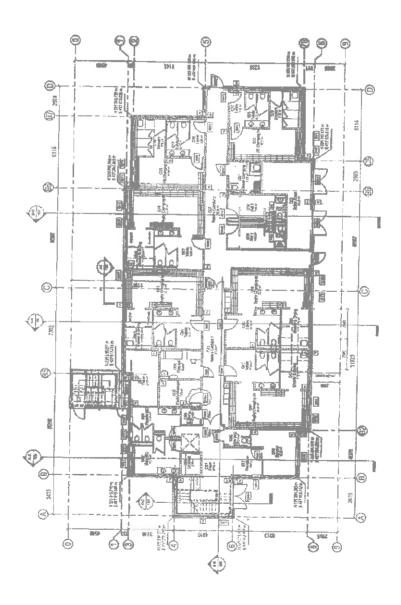

| Part 3              | Operating Schedule                                                                                                                                                                                                                                                                                                      | DD MM YYYY                 |
|---------------------|-------------------------------------------------------------------------------------------------------------------------------------------------------------------------------------------------------------------------------------------------------------------------------------------------------------------------|----------------------------|
| When                | do you want the premises licence to start?                                                                                                                                                                                                                                                                              |                            |
| If you<br>want i    | wish the licence to be valid only for a limited period, when do you to end?                                                                                                                                                                                                                                             | DD MM YYYY                 |
| and cr              | give a general description of the premises (please read guidance note 1 The facility, currently under construction, contains 6 sporting changing icket.  Upstairs there is a kitchen, meeting room, bar, and function room (wigby and cricket pitches.)  The function room will have a maximum capacity of 130 persons. | Idding for rooman hege)    |
| pleas<br>What<br>NO | 00 or more people are expected to attend the premises at any one time, a state the number expected to attend.  Iticensable activities do you intend to carry on from the premises?  TE: ALL ACTIVITIES WILL BE FOR LESS THAN 500 PEOPLE A 00pm se see sections 1 and 14 of the Licensing Act 2003 and Schedules 1 and   |                            |
|                     | ision of regulated entertainment                                                                                                                                                                                                                                                                                        | Please tick any that apply |
| a)                  | plays (if ticking yes, fill in box A)                                                                                                                                                                                                                                                                                   |                            |
| b)                  | films (if ticking yes, fill in box B)                                                                                                                                                                                                                                                                                   |                            |
| c)                  | indoor sporting events (if ticking yes, fill in box C)                                                                                                                                                                                                                                                                  |                            |
| d)                  | boxing or wrestling entertainment (if ticking yes, fill in box D)                                                                                                                                                                                                                                                       |                            |
| e)                  | live music (if ticking yes, fill in box E)                                                                                                                                                                                                                                                                              |                            |
| f)                  | recorded music (if ticking yes, fill in box F)                                                                                                                                                                                                                                                                          |                            |
| g)                  | performances of dance (if ticking yes, fill in box G)                                                                                                                                                                                                                                                                   |                            |
| h)                  | anything of a similar description to that falling within (e), (f) or (g) (if ticking yes, fill in box H)                                                                                                                                                                                                                |                            |