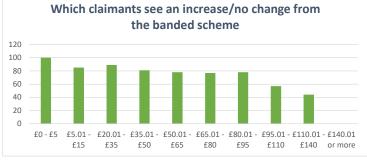

## **Appendix 4** About the banded scheme proposal

| Band | Maximum<br>Council Tax<br>award (%) |         | Excess<br>income<br>upper limit | Number of<br>cases<br>affected | Number<br>increases in<br>CTRS/no<br>change | % increase<br>in CTRS/no<br>change | No<br>decrease in<br>CTRS/no<br>change | % would<br>see<br>decrease<br>in CTRS |
|------|-------------------------------------|---------|---------------------------------|--------------------------------|---------------------------------------------|------------------------------------|----------------------------------------|---------------------------------------|
| 1    | 100                                 | £0      | £5                              | 10                             | 10                                          | 100%                               | 0                                      | 0%                                    |
| 2    | 90                                  | £5.01   | £20                             | 61                             | 52                                          | 85%                                | 9                                      | 15%                                   |
| 3    | 78                                  | £20.01  | £35                             | 71                             | 63                                          | 89%                                | 8                                      | 11%                                   |
| 4    | 66                                  | £35.01  | £50                             | 74                             | 60                                          | 81%                                | 14                                     | 19%                                   |
| 5    | 54                                  | £50.01  | £65                             | 82                             | 64                                          | 78%                                | 18                                     | 22%                                   |
| 6    | 42                                  | £65.01  | £80                             | 107                            | 82                                          | 77%                                | 25                                     | 23%                                   |
| 7    | 30                                  | £80.01  | £95                             | 95                             | 74                                          | 78%                                | 21                                     | 22%                                   |
| 8    | 18                                  | £95.01  | £110                            | 68                             | 39                                          | 57%                                | 29                                     | 43%                                   |
| 9    | 10                                  | £110.01 | £140                            | 80                             | 35                                          | 44%                                | 45                                     | 56%                                   |
| 10   | 0                                   | £140.01 | or higher                       | 30                             | 0                                           | 0%                                 | 30                                     | 100%                                  |
|      |                                     |         |                                 | 678                            | 479                                         | 71%                                | 199                                    | 29%                                   |