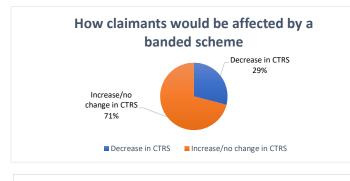

## **Appendix 4** About the banded scheme proposal

| Band | Maximum<br>Council Tax<br>award (%) |         | Excess<br>income<br>upper limit | Number of<br>cases<br>affected | Number<br>increases in<br>CTRS/no<br>change | % increase<br>in CTRS/no<br>change | No<br>decrease in<br>CTRS/no<br>change | % would<br>see<br>decrease<br>in CTRS |
|------|-------------------------------------|---------|---------------------------------|--------------------------------|---------------------------------------------|------------------------------------|----------------------------------------|---------------------------------------|
| 1    | 100                                 | £0      | £5                              | 10                             | 10                                          | 100%                               | 0                                      | 0%                                    |
| 2    | 90                                  | £5.01   | £20                             | 61                             | 52                                          | 85%                                | 9                                      | 15%                                   |
| 3    | 78                                  | £20.01  | £35                             | 71                             | 63                                          | 89%                                | 8                                      | 11%                                   |
| 4    | 66                                  | £35.01  | £50                             | 74                             | 60                                          | 81%                                | 14                                     | 19%                                   |
| 5    | 54                                  | £50.01  | £65                             | 82                             | 64                                          | 78%                                | 18                                     | 22%                                   |
| 6    | 42                                  | £65.01  | £80                             | 107                            | 82                                          | 77%                                | 25                                     | 23%                                   |
| 7    | 30                                  | £80.01  | £95                             | 95                             | 74                                          | 78%                                | 21                                     | 22%                                   |
| 8    | 18                                  | £95.01  | £110                            | 68                             | 39                                          | 57%                                | 29                                     | 43%                                   |
| 9    | 10                                  | £110.01 | £140                            | 80                             | 35                                          | 44%                                | 45                                     | 56%                                   |
| 10   | 0                                   | £140.01 | or higher                       | 30                             | 0                                           | 0%                                 | 30                                     | 100%                                  |
|      |                                     |         |                                 | 678                            | 479                                         | 71%                                | 199                                    | 29%                                   |