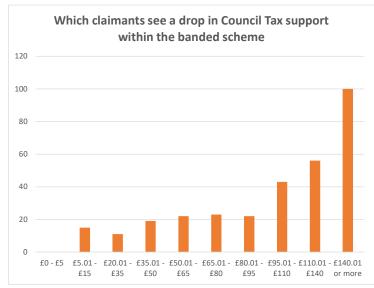

## **Appendix 4** About the banded scheme proposal

| Band | Maximum<br>Council Tax<br>award (%) |         | Excess<br>income<br>upper limit | Number of<br>cases<br>affected | Number<br>increases in<br>CTRS/no<br>change | % increase<br>in CTRS/no<br>change | No<br>decrease in<br>CTRS/no<br>change | % would<br>see<br>decrease<br>in CTRS |
|------|-------------------------------------|---------|---------------------------------|--------------------------------|---------------------------------------------|------------------------------------|----------------------------------------|---------------------------------------|
| 1    | 100                                 | £0      | £5                              | 10                             | 10                                          | 100%                               | 0                                      | 0%                                    |
| 2    | 90                                  | £5.01   | £20                             | 61                             | 52                                          | 85%                                | 9                                      | 15%                                   |
| 3    | 78                                  | £20.01  | £35                             | 71                             | 63                                          | 89%                                | 8                                      | 11%                                   |
| 4    | 66                                  | £35.01  | £50                             | 74                             | 60                                          | 81%                                | 14                                     | 19%                                   |
| 5    | 54                                  | £50.01  | £65                             | 82                             | 64                                          | 78%                                | 18                                     | 22%                                   |
| 6    | 42                                  | £65.01  | £80                             | 107                            | 82                                          | 77%                                | 25                                     | 23%                                   |
| 7    | 30                                  | £80.01  | £95                             | 95                             | 74                                          | 78%                                | 21                                     | 22%                                   |
| 8    | 18                                  | £95.01  | £110                            | 68                             | 39                                          | 57%                                | 29                                     | 43%                                   |
| 9    | 10                                  | £110.01 | £140                            | 80                             | 35                                          | 44%                                | 45                                     | 56%                                   |
| 10   | 0                                   | £140.01 | or higher                       | 30                             | 0                                           | 0%                                 | 30                                     | 100%                                  |
|      |                                     |         |                                 | 678                            | 479                                         | 71%                                | 199                                    | 29%                                   |