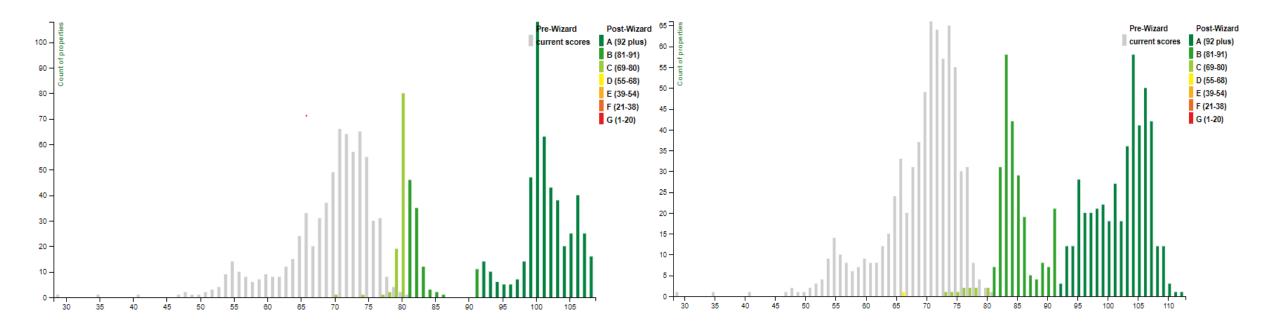

#### Zero Carbon SAP 994 (Current Carbon Factors)

Energy Services supports organisations to switch to renewable and low carbon energy solutions

merservices@energyservices-ncc.gov.uk | 0115 876 3428 | www.energyservices-ncc.co.uk

Stock comparison pre/post measures - inclusive of renewables (PV) C+Bs.

- carbon emissions – vary hugely due to gas consumption. Highlights requirement to move to electric heating

Energy Services supports organisations to switch to renewable and low carbon energy solutions