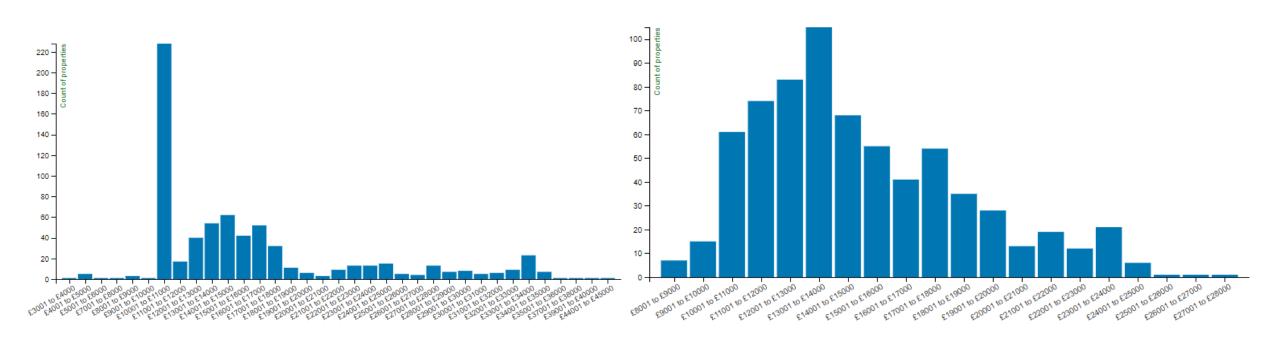

#### Zero Carbon Investment Costs

Total Scenario Cost: £11,640,081

Cost per Home Affected: £16,629

#### Total Scenario Cost: £10,447,707

Cost per Home Affected: £14,925

| Mean 2017 tCO <sub>2</sub> | 0.999 (-0.963) | 0.999 (-0.963) | 0.999 (-0.963) |
|----------------------------|----------------|----------------|----------------|
| Mean 2019 tCO <sub>2</sub> | 0.112 (-1.915) | 0.112 (-1.915) | 0.112 (-1.915) |
| Mean 2025 tCO <sub>2</sub> | 0.057 (-1.810) | 0.057 (-1.810) | 0.057 (-1.810) |
| Mean 2030 tCO <sub>2</sub> | 0.048 (-1.792) | 0.048 (-1.792) | 0.048 (-1.792) |
| Mean 2038 tCO <sub>2</sub> | 0.03 (-1.758)  | 0.030 (-1.758) | 0.030 (-1.758) |
| Mean 2050 tCO <sub>2</sub> | 0.025 (-1.747) | 0.025 (-1.747) | 0.025 (-1.747) |
|                            |                |                |                |