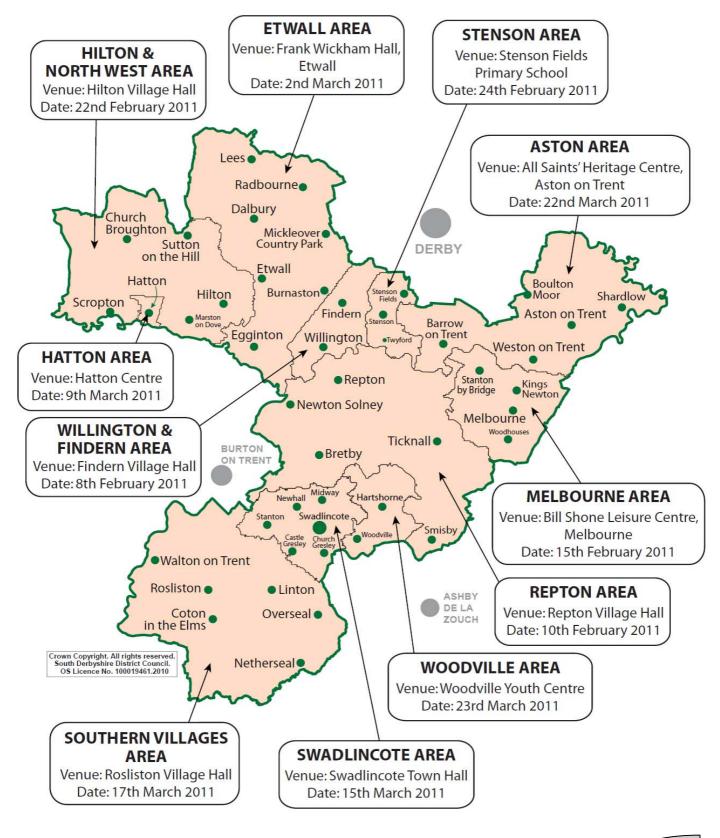

## Neighbourhood Planning 'Drop In' Events

| Community<br>Area                | Venue                                                   | Date                          | Time            |
|----------------------------------|---------------------------------------------------------|-------------------------------|-----------------|
| Willington and<br>Findern Area   | Findern Village Hall,<br>Castle Hill                    | 8 February 2011,<br>Tuesday   | 3pm – 7.30pm    |
| Repton Area                      | Repton Village Hall,<br>Askew Grove                     | 10 February 2011,<br>Thursday | 2.30pm – 7.00pm |
| Melbourne<br>Area                | Bill Shone Leisure<br>Centre, High St.                  | 15 February 2011,<br>Tuesday  | 3pm – 7.30pm    |
| Hilton and<br>North West<br>Area | Hilton Village Hall,<br>Peacroft Lane                   | 22 February 2011,<br>Tuesday  | 3pm – 7.30pm    |
| Stenson Area                     | Stenson Fields<br>Primary School<br>Heather Close       | 24 February 2011,<br>Thursday | 3pm – 7.30pm    |
| Etwall Area                      | Frank Wickham Hall,<br>Portland Street                  | 2 March 2011,<br>Wednesday    | 3pm – 7.30pm    |
| Hatton Area                      | Hatton Centre, Station<br>Road                          | 9 March 2011,<br>Wednesday    | 3pm – 7.30pm    |
| Swadlincote<br>Area              | Swadlincote Town<br>Hall, The Delph                     | 15 March 2011,<br>Tuesday     | 3pm – 7.30pm    |
| Southern<br>Villages Area        | Rosliston and<br>Cauldwell Village Hall,<br>Main Street | 17 March 2011,<br>Thursday    | 3.30pm – 7.30pm |
| Aston Area                       | All Saints' Heritage<br>Centre, Shardlow<br>Road, Aston | 22 March 2011,<br>Tuesday     | 3pm – 7.30pm    |
| Woodville Area                   | Woodville Youth<br>Centre, Moira Road                   | 23 March 2011,<br>Wednesday   | 3pm – 7.30pm    |

## Map of Community Areas and dates of 'Drop-in' Events

See over ...