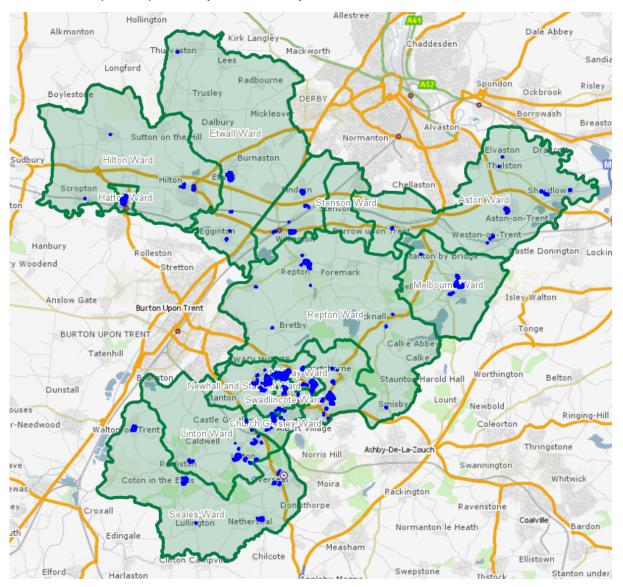

In the last five years, the Council has lost on average 18 homes to right to buy sales a year. Below is a map of all previously RTB sales by ward.

The table illustrates the total number of Right to Buy homes sold since the introduction of the legislation in 1981.