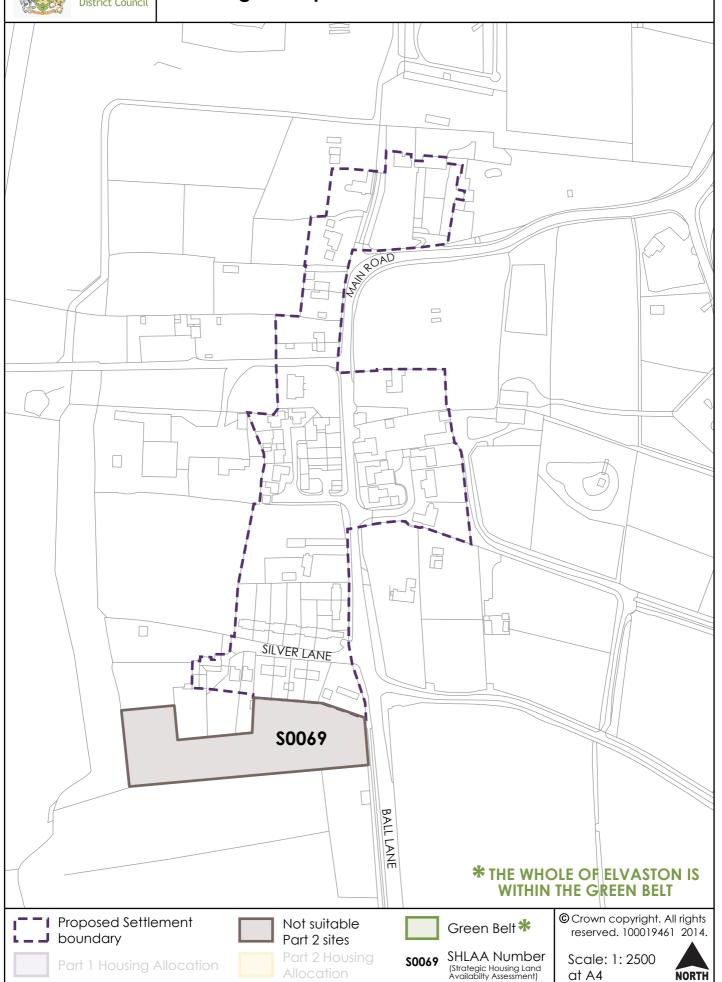

# Appendix B

Housing Sites Maps







#### Housing Site Options - Barrow on Trent Village









#### **Housing Site Options - Coton Park**





#### **Housing Site Options - Dalbury**





# **Housing Site Options - Drakelow and Stanton**





#### Housing Site Options - DUA (Derby Urban Area) Central





#### Housing Site Options - Derby Urban Area (DUA) East





# Housing Site Options - DUA (Derby Urban Area) West





#### **Housing Site Options - Elvaston**













#### **Housing Site Options - Foston**





# **Housing Site Options - Hartshorne**







© Crown copyright. All rights reserved. 100019461 2014.

Scale: 1: 10000 at A4

NORTH



# **Housing Site Options - Hilton**











Green

© Crown copyright. All rights reserved. 100019461 2014.

S0229 SHLAA Number (Strategic Housing Land Availabilty Assessment) Scale: 1: 5000 at A4





# **Housing Site Options - Linton**





#### **Housing Site Options - Long Lane**





# **Housing Site Options - Lullington**











#### **Housing Site Options - Castle Gresley (Mount Pleasant)**





#### **Housing Site Options - Netherseal and Acresford**





#### **Housing Site Options - Newton Solney**





#### **Housing Site Options - Overseal**





#### **Housing Site Options - Repton*