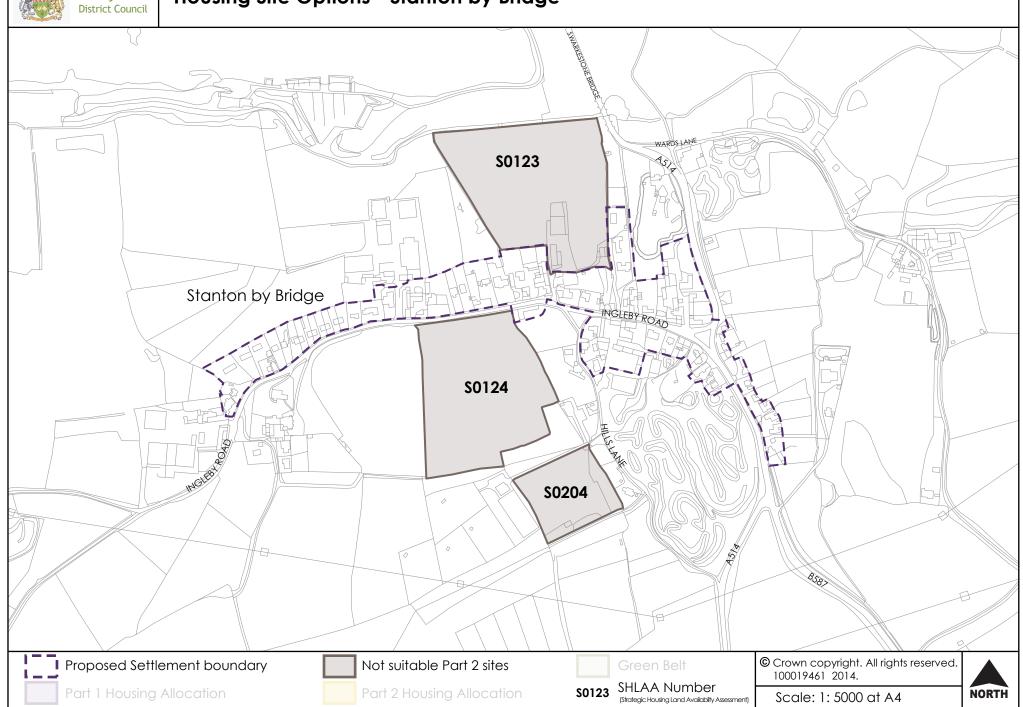

00019461 2014.

Scale: 1: 10000 at A4

NORTH



# **Housing Site Options - Hilton**











Green

© Crown copyright. All rights reserved. 100019461 2014.

S0229 SHLAA Number (Strategic Housing Land Availabilty Assessment) Scale: 1: 5000 at A4





# **Housing Site Options - Linton**





#### **Housing Site Options - Long Lane**





# **Housing Site Options - Lullington**











#### **Housing Site Options - Castle Gresley (Mount Pleasant)**





#### **Housing Site Options - Netherseal and Acresford**





#### **Housing Site Options - Newton Solney**





#### **Housing Site Options - Overseal**





#### **Housing Site Options - Repton**





# **Housing Site Options - Rosliston**





#### **Housing Site Options - Shardlow**





#### Housing Site Options - Stanton by Bridge





#### Housing Site Options - Swadlincote (1)





#### Housing Site Options - Swadlincote (2)





#### Housing Site Options - Swadlincote (5)





#### Housing Site Options - Swadlincote (4)





# **Housing Site Options - Ticknall**









© Crown copyright. All rights reserved. 100019461 2014.

Scale: 1: 5000 at A4





#### **Housing Site Options - Willington**





#### **Housing Site Options - Scropton**