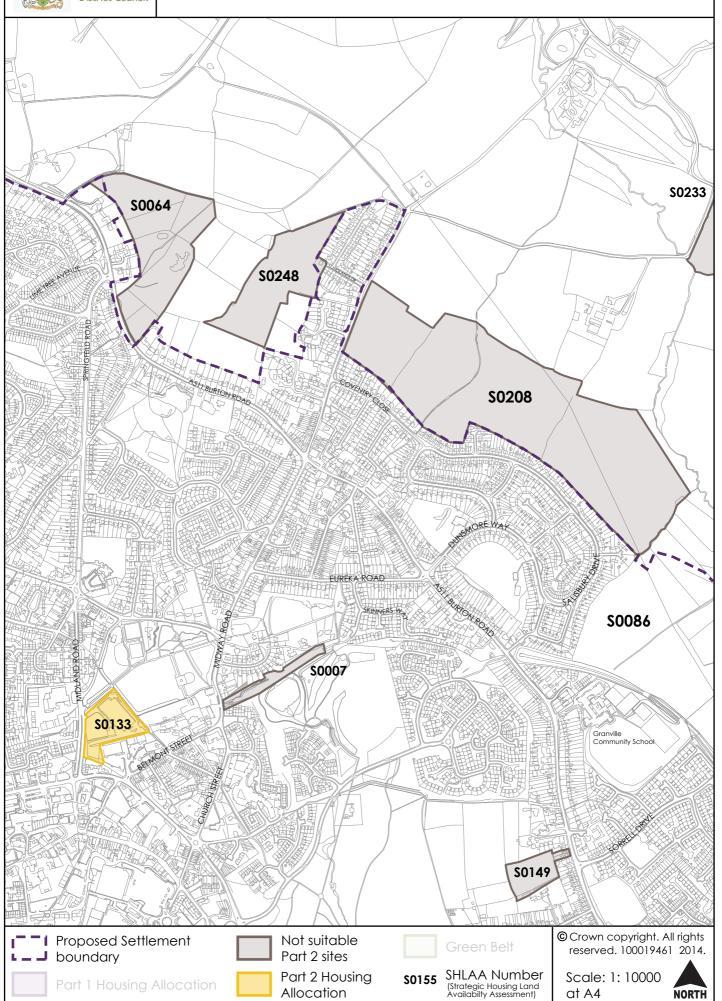

en

© Crown copyright. All rights reserved. 100019461 2014.

S0229 SHLAA Number (Strategic Housing Land Availabilty Assessment) Scale: 1: 5000 at A4





# **Housing Site Options - Linton**





#### **Housing Site Options - Long Lane**





# **Housing Site Options - Lullington**











#### **Housing Site Options - Castle Gresley (Mount Pleasant)**





#### **Housing Site Options - Netherseal and Acresford**





#### **Housing Site Options - Newton Solney**





#### **Housing Site Options - Overseal**





#### **Housing Site Options - Repton**





# **Housing Site Options - Rosliston**





#### **Housing Site Options - Shardlow**





#### Housing Site Options - Stanton by Bridge





#### Housing Site Options - Swadlincote (1)





#### Housing Site Options - Swadlincote (2)





#### Housing Site Options - Swadlincote (5)





#### Housing Site Options - Swadlincote (4)





# **Housing Site Options - Ticknall**









© Crown copyright. All rights reserved. 100019461 2014.

Scale: 1: 5000 at A4





#### **Housing Site Options - Willington**





#### **Housing Site Options - Scropton**