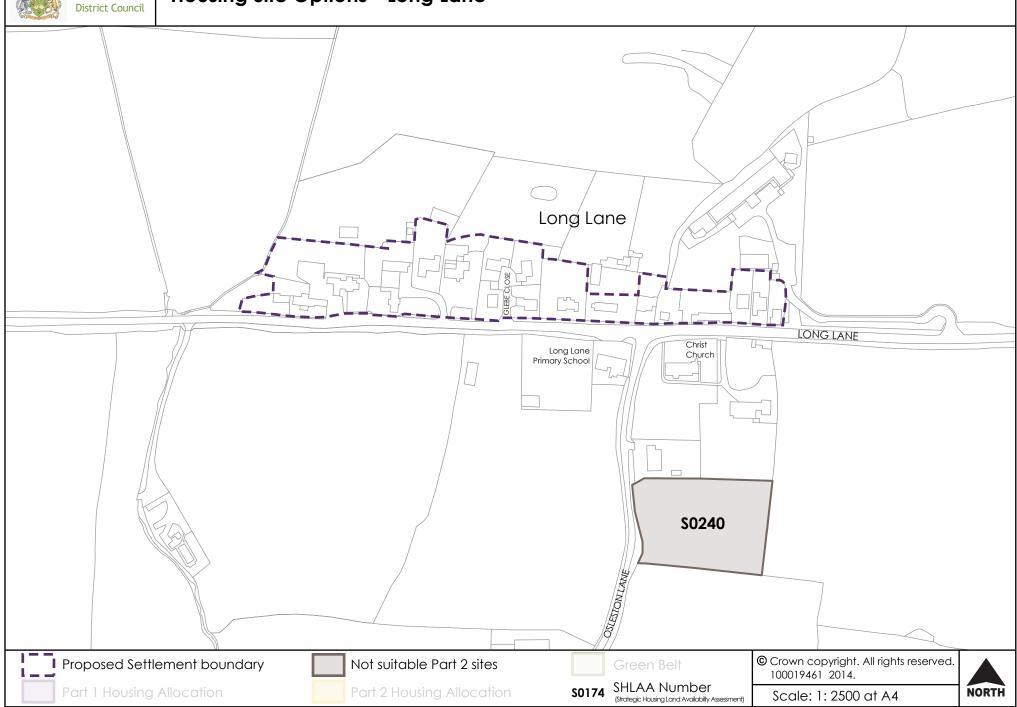

**Housing Site Options - Dalbury**





# **Housing Site Options - Drakelow and Stanton**





#### Housing Site Options - DUA (Derby Urban Area) Central





#### Housing Site Options - Derby Urban Area (DUA) East





# Housing Site Options - DUA (Derby Urban Area) West





#### **Housing Site Options - Elvaston**













#### **Housing Site Options - Foston**





# **Housing Site Options - Hartshorne**







© Crown copyright. All rights reserved. 100019461 2014.

Scale: 1: 10000 at A4

NORTH



# **Housing Site Options - Hilton**











Green

© Crown copyright. All rights reserved. 100019461 2014.

S0229 SHLAA Number (Strategic Housing Land Availabilty Assessment) Scale: 1: 5000 at A4





# **Housing Site Options - Linton**





#### **Housing Site Options - Long Lane**





# **Housing Site Options - Lullington**











#### **Housing Site Options - Castle Gresley (Mount Pleasant)**





#### **Housing Site Options - Netherseal and Acresford**





#### **Housing Site Options - Newton Solney**





#### **Housing Site Options - Overseal**





#### **Housing Site Options - Repton**





# **Housing Site Options - Rosliston**





#### **Housing Site Options - Shardlow**





#### Housing Site Options - Stanton by Bridge





#### Housing Site Options - Swadlincote (1)





#### Housing Site Options - Swadlincote (2)





#### Housing Site Options - Swadlincote (5)





#### Housing Site Options - Swadlincote (4)





# **Housing Site Options - Ticknall**









© Crown copyright. All rights reserved. 100019461 2014.

Scale: 1: 5000 at A4





#### *