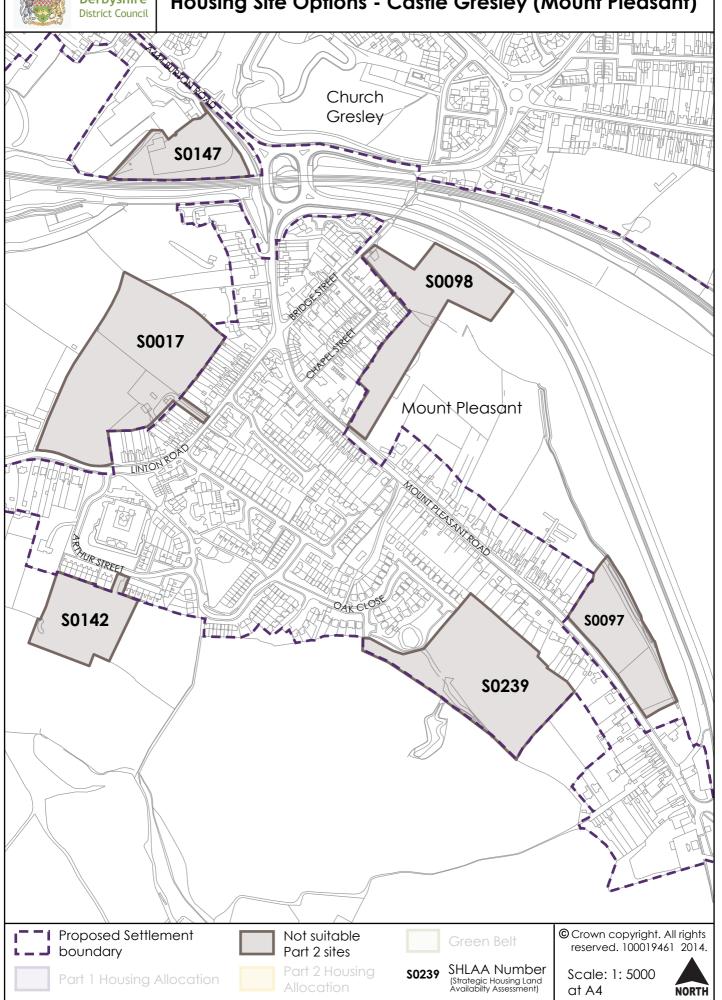

- DUA (Derby Urban Area) Central





#### Housing Site Options - Derby Urban Area (DUA) East





# Housing Site Options - DUA (Derby Urban Area) West





#### **Housing Site Options - Elvaston**













#### **Housing Site Options - Foston**





# **Housing Site Options - Hartshorne**







© Crown copyright. All rights reserved. 100019461 2014.

Scale: 1: 10000 at A4

NORTH



# **Housing Site Options - Hilton**











Green

© Crown copyright. All rights reserved. 100019461 2014.

S0229 SHLAA Number (Strategic Housing Land Availabilty Assessment) Scale: 1: 5000 at A4





# **Housing Site Options - Linton**





#### **Housing Site Options - Long Lane**





# **Housing Site Options - Lullington**











#### **Housing Site Options - Castle Gresley (Mount Pleasant)**





#### **Housing Site Options - Netherseal and Acresford**





#### **Housing Site Options - Newton Solney**





#### **Housing Site Options - Overseal**





#### **Housing Site Options - Repton**





# **Housing Site Options - Rosliston**





#### **Housing Site Options - Shardlow**





#### Housing Site Options - Stanton by Bridge





#### Housing Site Options - Swadlincote (1)





#### Housing Site Options - Swadlincote (2)





#### Housing Site Options - Swadlincote (5)





#### Housing Site Options - Swadlincote (4)





# **Housing Site Options - Ticknall**









© Crown copyright. All rights reserved. 100019461 2014.

Scale: 1: 5000 at A4





#### **Housing Site Options - Willington**





#### **Housing Site Options - Scropton**