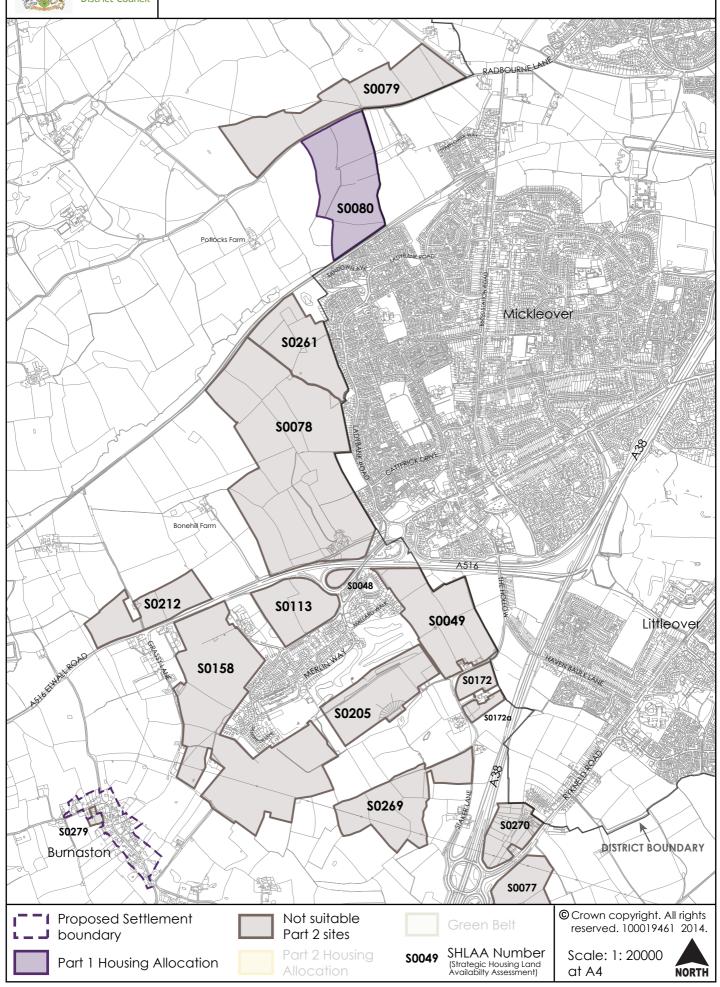

# Appendix B

Housing Sites Maps







#### Housing Site Options - Barrow on Trent Village









#### **Housing Site Options - Coton Park**





#### **Housing Site Options - Dalbury**





# **Housing Site Options - Drakelow and Stanton**





#### Housing Site Options - DUA (Derby Urban Area) Central





#### Housing Site Options - Derby Urban Area (DUA) East





# Housing Site Options - DUA (Derby Urban Area) West





#### **Housing Site Options - Elvaston**













#### **Housing Site Options - Foston**





# **Housing Site Options - Hartshorne**







© Crown copyright. All rights reserved. 100019461 2014.

Scale: 1: 10000 at A4

NORTH



# **Housing Site Options - Hilton**











Green

© Crown copyright. All rights reserved. 100019461 2014.

S0229 SHLAA Number (Strategic Housing Land Availabilty Assessment) Scale: 1: 5000 at A4





# **Housing Site Options - Linton**





#### **Housing Site Options - Long Lane**





# **Housing Site Options - Lullington**











#### **Housing Site Options - Castle Gresley (Mount Pleasant)**





#### **Housing Site Options - Netherseal and Acresford**





#### **Housing Site Options - Newton Solney**





#### **Housing Site Options - Oversea