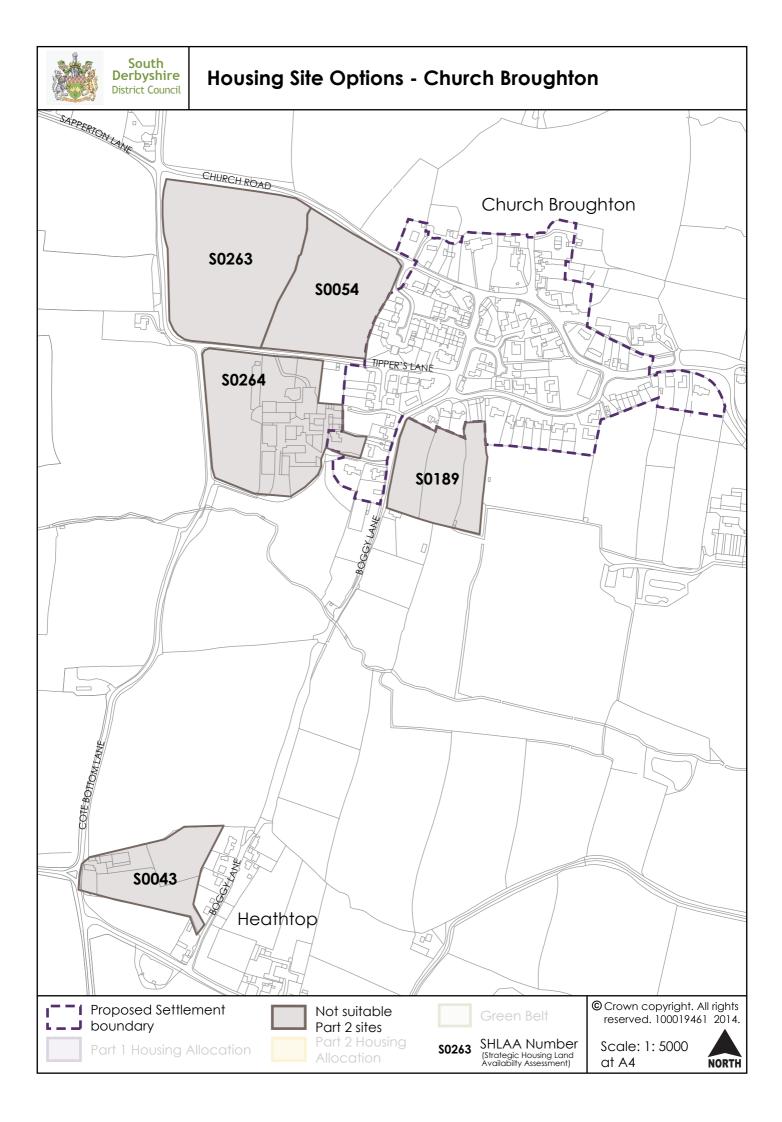

# Appendix B

Housing Sites Maps







#### Housing Site Options - Barrow on Trent Village









#### **Housing Site Options - Coton Park**





#### **Housing Site Options - Dalbury**





# **Housing Site Options - Drakelow and Stanton**





#### Housing Site Options - DUA (Derby Urban Area) Central





#### Housing Site Options - Derby Urban Area (DUA) East





# Housing Site Options - DUA (Derby Urban Area) West





#### **Housing Site Options - Elvaston**













#### **Housing Site Options - Foston**





# **Housing Site Options - Hartshorne**







© Crown copyright. All rights reserved. 100019461 2014.

Scale: 1: 10000 at A4

NORTH



# **Housing Site Options - Hilton**











Green

© Crown copyright. All rights reserved. 100019461 2014.

S0229 SHLAA Number (Strategic Housing Land Availabilty Assessment) Scale: 1: 5000 at A4





# **Housing Site Options