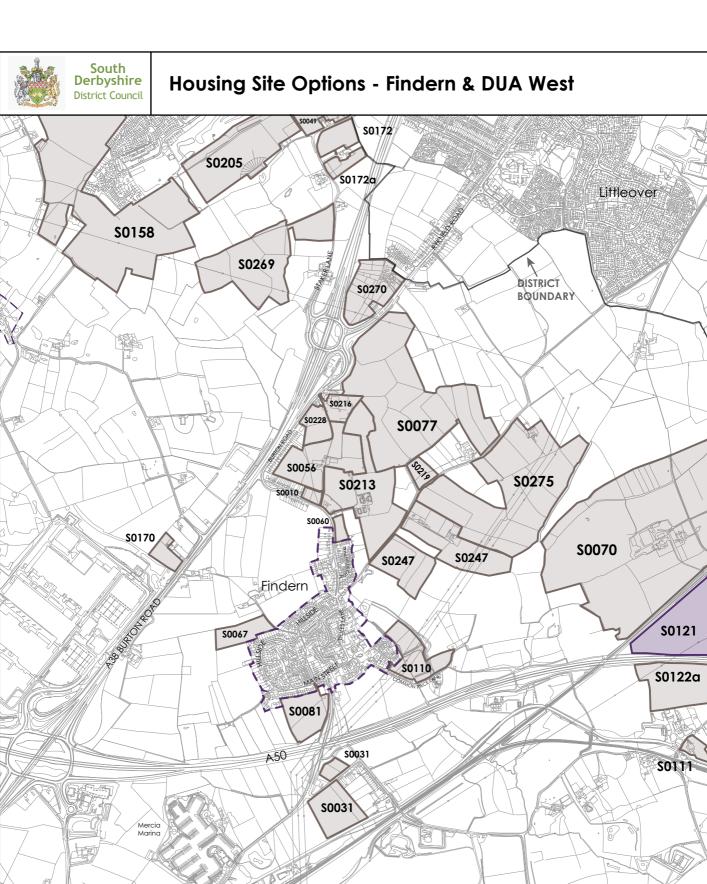

# Appendix B

Housing Sites Maps







#### Housing Site Options - Barrow on Trent Village









#### **Housing Site Options - Coton Park**





#### **Housing Site Options - Dalbury**





# **Housing Site Options - Drakelow and Stanton**





#### Housing Site Options - DUA (Derby Urban Area) Central





#### Housing Site Options - Derby Urban Area (DUA) East





# Housing Site Options - DUA (Derby Urban Area) West





#### **Housing Site Options - Elvaston**













#### **Housing Site Options - Foston**





# **Housing Site Options - Hartshorne**







© Crown copyright. All rights reserved. 100019461 2014.

Scale: 1: 10000 at A4

NORTH



# **Housing Site Options - Hilton**











Green

© Crown copyright. All rights reserved. 100019461 2014.

S0229 SHLAA Number (Strategic Housing Land Availabilty Assessment) Scale: 1: 5000 at A4





# **Housing Site Options - Linton**





#### **Housing Site Options - Long Lane**





# **Housing Site Options - Lullington**











#### **Housing Site Options - Castle Gresley (Mount Pleasant)**





#### **Housing Site Options - Netherseal and Acresford**





#### **Housing Site Options - Newton Solney**





#### **Housing Site Options - Overseal**





#### **Housing Site Options - Repton**