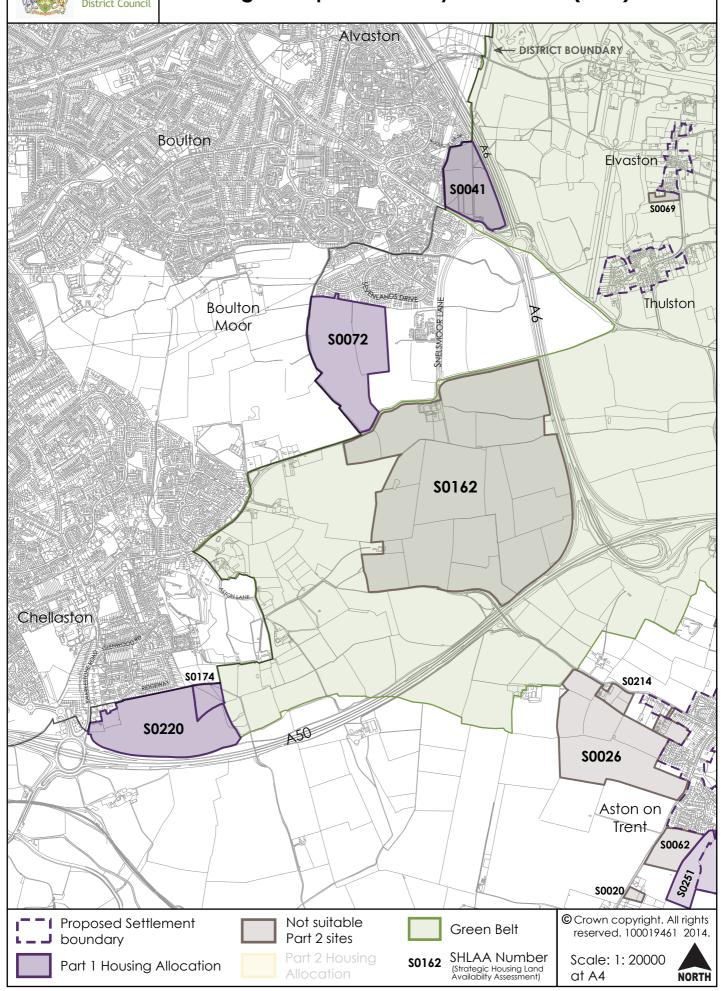

# Appendix B

Housing Sites Maps







#### Housing Site Options - Barrow on Trent Village









#### **Housing Site Options - Coton Park**





#### **Housing Site Options - Dalbury**





# **Housing Site Options - Drakelow and Stanton**





#### Housing Site Options - DUA (Derby Urban Area) Central





#### Housing Site Options - Derby Urban Area (DUA) East





# Housing Site Options - DUA (Derby Urban Area) West





#### **Housing Site Options - Elvaston**













#### **Housing Site Options - Foston**





# **Housing Site Options - Hartshorne**







© Crown copyright. All rights reserved. 100019461 2014.

Scale: 1: 10000 at A4

NORTH



# **Housing Site Options - Hilton**











Green

© Crown copyright. All rights reserved. 100019461 2014.

S0229 SHLAA Number (Strategic Housing Land Availabilty Assessment) Scale: 1: 5000 at A4





# **Housing Site Options - Linton**





#### **Housing Site Options - Long Lane**





# **Housing Site Options - Lullington**











#### **Housing Site Options - Castle Gresley (Mount Pleasant)**





#### **Housing Site Options - Netherseal and Acresford**





#### **Housing Site Options -