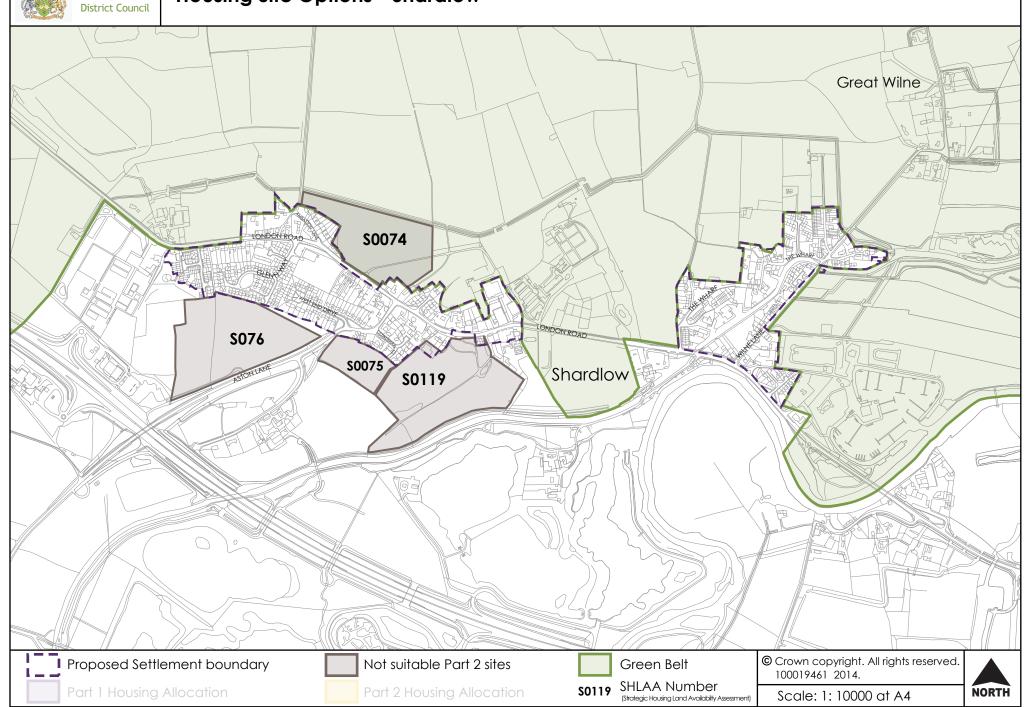

**







© Crown copyright. All rights reserved. 100019461 2014.

Scale: 1: 10000 at A4

NORTH



# **Housing Site Options - Hilton**











Green

© Crown copyright. All rights reserved. 100019461 2014.

S0229 SHLAA Number (Strategic Housing Land Availabilty Assessment) Scale: 1: 5000 at A4





# **Housing Site Options - Linton**





#### **Housing Site Options - Long Lane**





# **Housing Site Options - Lullington**











#### **Housing Site Options - Castle Gresley (Mount Pleasant)**





#### **Housing Site Options - Netherseal and Acresford**





#### **Housing Site Options - Newton Solney**





#### **Housing Site Options - Overseal**





#### **Housing Site Options - Repton**





# **Housing Site Options - Rosliston**





#### **Housing Site Options - Shardlow**





#### Housing Site Options - Stanton by Bridge





#### Housing Site Options - Swadlincote (1)





#### Housing Site Options - Swadlincote (2)





#### Housing Site Options - Swadlincote (5)





#### Housing Site Options - Swadlincote (4)





# **Housing Site Options - Ticknall**









© Crown copyright. All rights reserved. 100019461 2014.

Scale: 1: 5000 at A4





#### **Housing Site Options - Willington**





#### **Housing Site Options - Scropton**