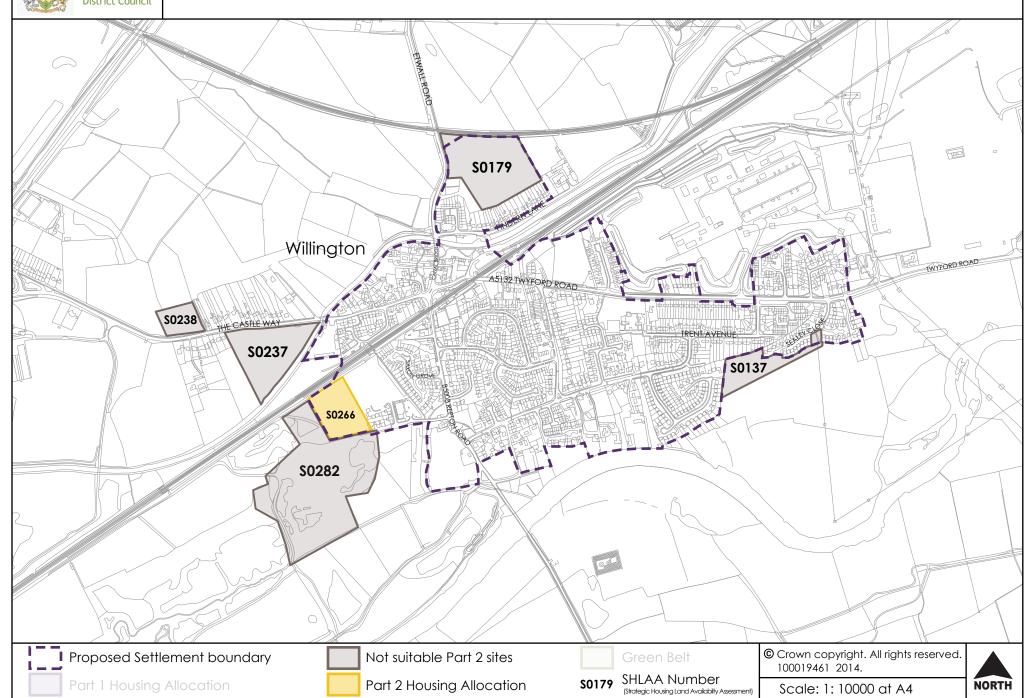

ton**











#### **Housing Site Options - Castle Gresley (Mount Pleasant)**





#### **Housing Site Options - Netherseal and Acresford**





#### **Housing Site Options - Newton Solney**





#### **Housing Site Options - Overseal**





#### **Housing Site Options - Repton**





# **Housing Site Options - Rosliston**





#### **Housing Site Options - Shardlow**





#### Housing Site Options - Stanton by Bridge





#### Housing Site Options - Swadlincote (1)





#### Housing Site Options - Swadlincote (2)





#### Housing Site Options - Swadlincote (5)





#### Housing Site Options - Swadlincote (4)





# **Housing Site Options - Ticknall**









© Crown copyright. All rights reserved. 100019461 2014.

Scale: 1: 5000 at A4





#### **Housing Site Options - Willington**





#### **Housing Site Options - Scropton**