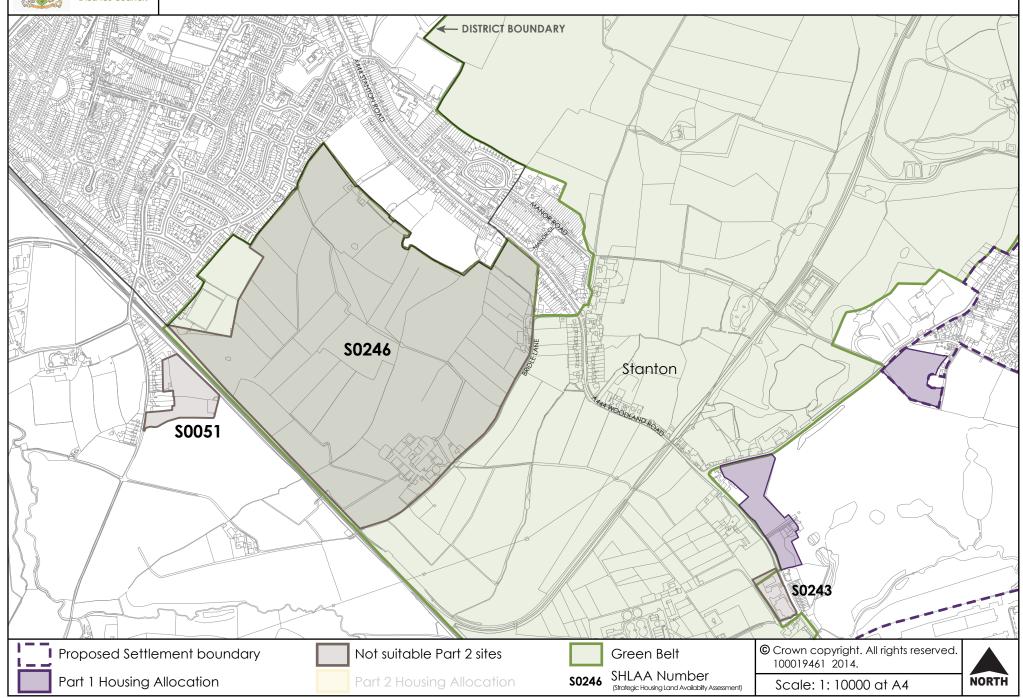

# Appendix B

Housing Sites Maps







#### Housing Site Options - Barrow on Trent Village









#### **Housing Site Options - Coton Park**





#### **Housing Site Options - Dalbury**





# **Housing Site Options - Drakelow and Stanton**





#### Housing Site Options - DUA (Derby Urban Area) Central





#### Housing Site Options - Derby Urban Area (DUA) East





# Housing Site Options - DUA (Derby Urban Area) West





#### **Housing Site Options - Elvaston**













#### **Housing Site Options - Foston**





# **Housing Site Options - Hartshorne**







© Crown copyright. All rights reserved. 100019461 2014.

Scale: 1: 10000 at A4

NORTH



# **Housing Site Options - Hilton**











Green

© Crown copyright. All rights reserved. 100019461 2014.

S0229 SHLAA Number (Strategic Housing Land Availabilty Assessment) Scale: 1: 5000 at A4





# **Housing Site Options - Linton**





#### **Housing Site Options - Long Lane**





# **Housing Site Options - Lullington**











#### **Housing Site Options - Castle