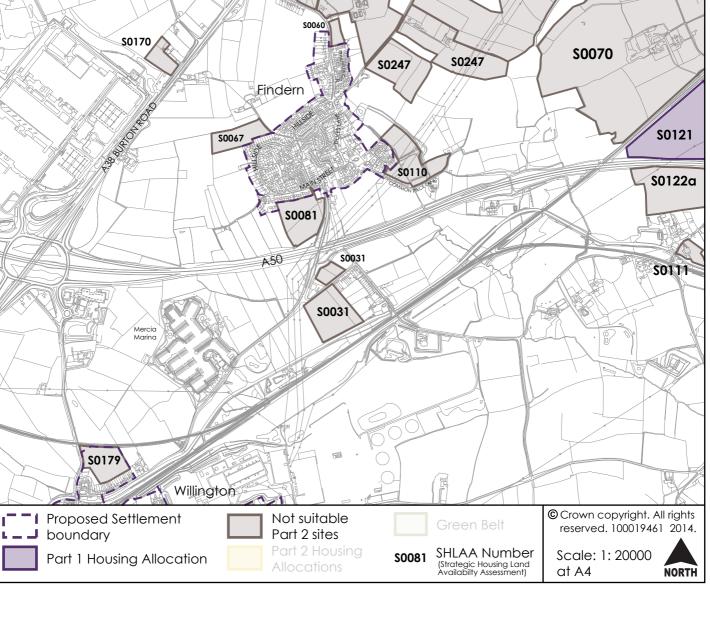

# Appendix B

Housing Sites Maps







#### Housing Site Options - Barrow on Trent Village









#### **Housing Site Options - Coton Park**





#### **Housing Site Options - Dalbury**





# **Housing Site Options - Drakelow and Stanton**





#### Housing Site Options - DUA (Derby Urban Area) Central





#### Housing Site Options - Derby Urban Area (DUA) East





# Housing Site Options - DUA (Derby Urban Area) West





#### **Housing Site Options - Elvaston**













#### **Housing Site Options - Foston**





# **Housing Site Options - Hartshorne**







© Crown copyright. All rights reserved. 100019461 2014.

Scale: 1: 10000 at A4

NORTH



# **Housing Site Options - Hilton**











Green

© Crown copyright. All rights reserved. 100019461 2014.

S0229 SHLAA Number (Strategic Housing Land Availabilty Assessment) Scale: 1: 5000 at A4





# **Housing Site Options - Linton**





#### **Housing Site Options - Long Lane**





# **Housing Site Options - Lullington**











#### **Housing Site Options - Castle Gresley (Mount Pleasant)**





#### **Housing Site Options - Netherseal and Acresford**





#### **Housing Site Options - Newton Solney**





#### **Housing Site Options - Overseal**





#### **Housing Site Options - Repton**