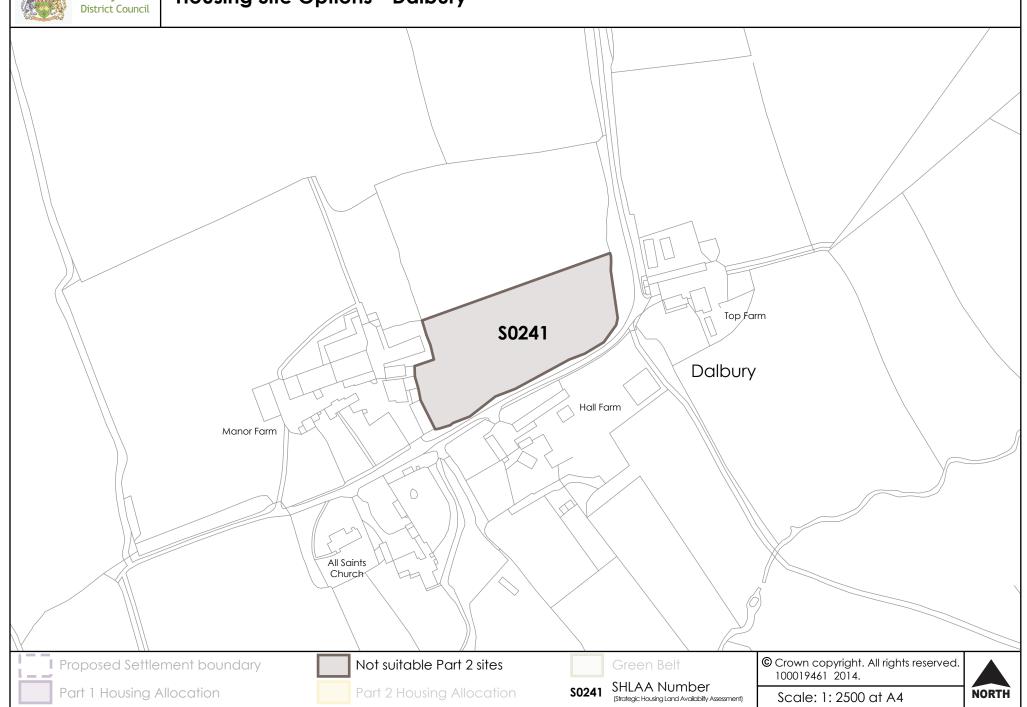

# Appendix B

Housing Sites Maps







#### Housing Site Options - Barrow on Trent Village









#### **Housing Site Options - Coton Park**





#### **Housing Site Options - Dalbury**





# **Housing Site Options - Drakelow and Stanton**





#### Housing Site Options - DUA (Derby Urban Area) Central





#### Housing Site Options - Derby Urban Area (DUA) East





# Housing Site Options - DUA (Derby Urban Area) West





#### **Housing Site Options - Elvaston**













#### **Housing Site Options - Foston**





# **Housing Site Options - Hartshorne**







© Crown copyright. All rights reserved. 100019461 2014.

Scale: 1: 10000 at A4

NORTH



# **Housing Site Options - Hilton**











Green

© Crown copyright. All rights reserved. 100019461 2014.

S0229 SHLAA Number (Strategic Housing Land Availabilty Assessment) Scale: 1: 5000 at A4





# **Housing Site Options - Linton**





#### **Housing Site Options - Long Lane**





# **Housing Site Options - Lulli