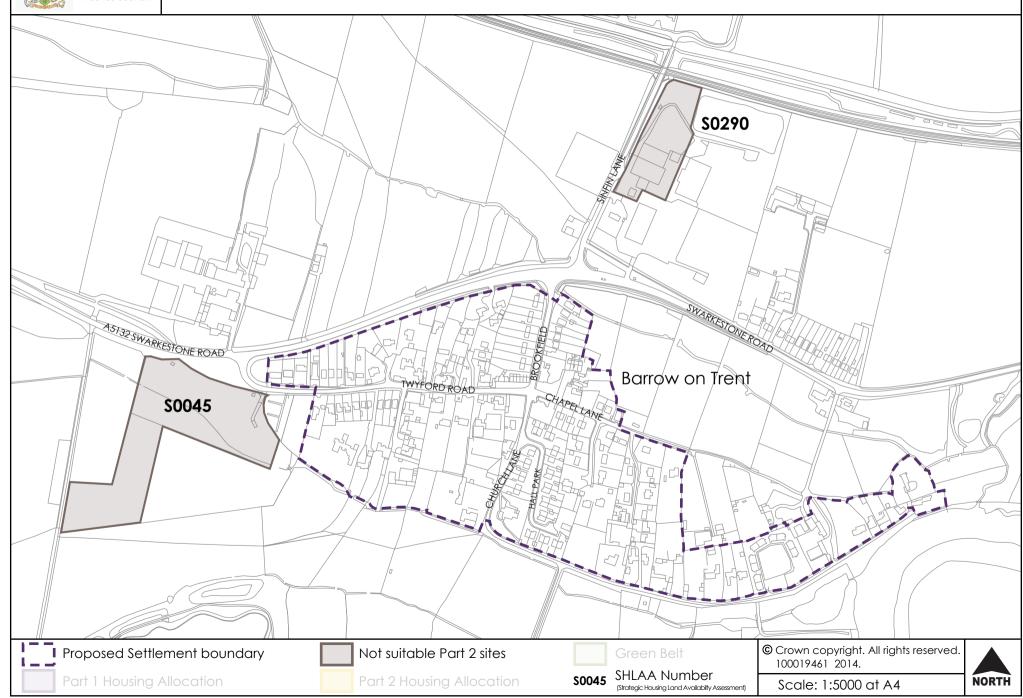

# Appendix B

Housing Sites Maps







#### Housing Site Options - Barrow on Trent Village









#### **Housing Site Options - Coton Park**





#### **Housing Site Options - Dalbury**





# **Housing Site Options - Drakelow and Stanton**





#### Housing Site Options - DUA (Derby Urban Area) Central





#### Housing Site Options - Derby Urban Area (DUA) East





# Housing Site Options - DUA (Derby Urban Area) West





#### **Housing Site Options - Elvaston**













#### **Housing Site Options - Foston**





# **Housing Site Options - Hartshorne**







© Crown copyright. All rights reserved. 100019461 2014.

Scale: 1: 10000 at A4

NORTH



# **Housing Site Options - Hilton**











Green

© Crown copyright. All rights reserved. 100019461 2014.

S0229 SHLAA Number (Strategic Housing Land Availabilty Assessment) Scale: 1: 5000 at A4





# **Housing Site Option