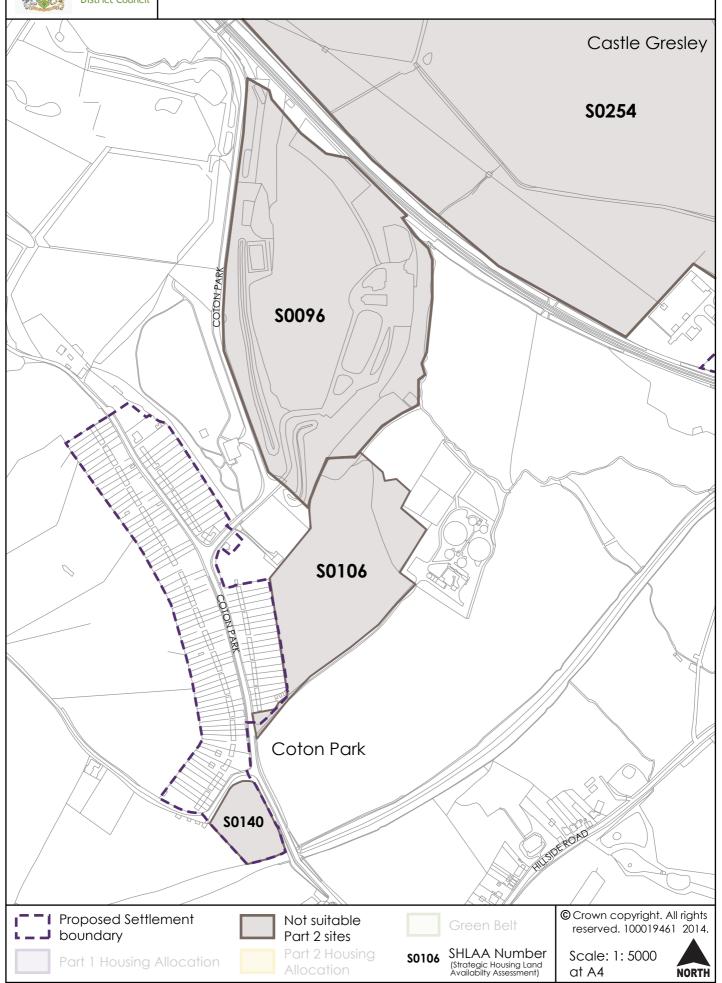

# Appendix B

Housing Sites Maps







#### Housing Site Options - Barrow on Trent Village









#### **Housing Site Options - Coton Park**





#### **Housing Site Options - Dalbury**





# **Housing Site Options - Drakelow and Stanton**





#### Housing Site Options - DUA (Derby Urban Area) Central





#### Housing Site Options - Derby Urban Area (DUA) East





# Housing Site Options - DUA (Derby Urban Area) West





#### **Housing Site Options - Elvaston**













#### **Housing Site Options - Foston**





# **Housing Site Options - Hartshorne**







© Crown copyright. All rights reserved. 100019461 2014.

Scale: 1: 10000 at A4

NORTH



# **Housing Site Options - Hilton**











Green

© Crown copyright. All rights reserved. 100019461 2014.

S0229 SHLAA Number (Strategic Housing Land Availabilty Assessment) Scale: 1: 5000 at A4





# **Housing Site Options - Linton**





#### **Housing Site Options - Long