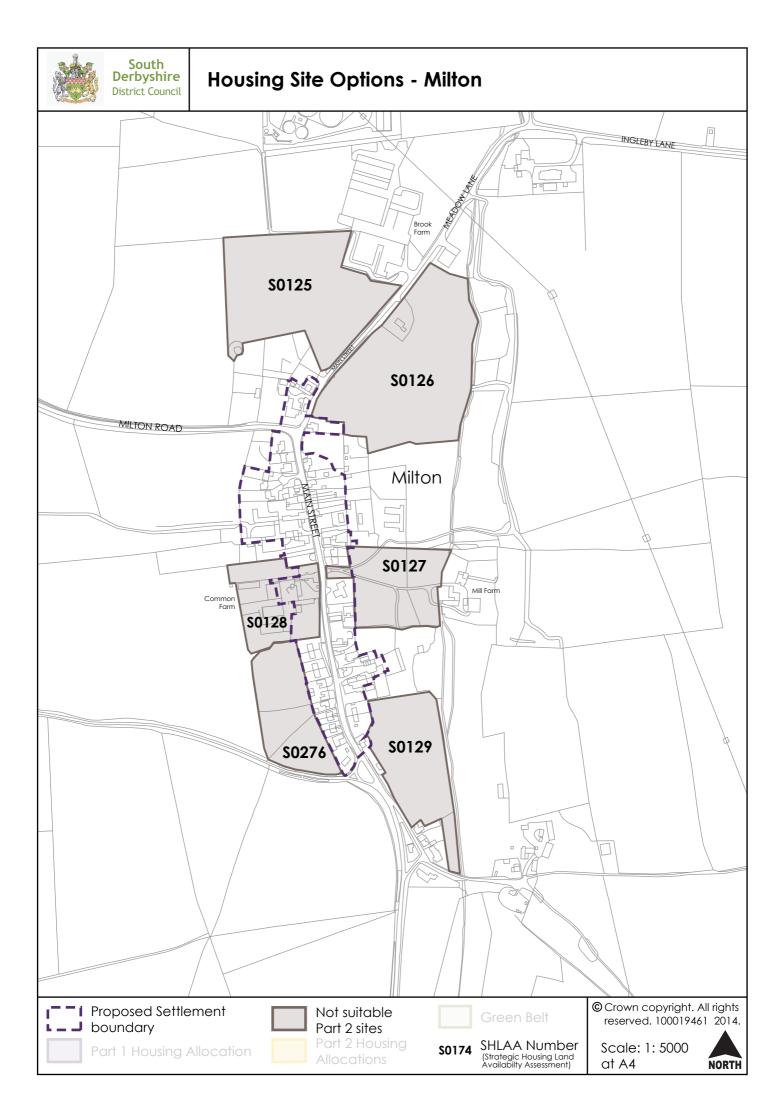

Site Options - Drakelow and Stanton**





#### Housing Site Options - DUA (Derby Urban Area) Central





#### Housing Site Options - Derby Urban Area (DUA) East





# Housing Site Options - DUA (Derby Urban Area) West





#### **Housing Site Options - Elvaston**













#### **Housing Site Options - Foston**





# **Housing Site Options - Hartshorne**







© Crown copyright. All rights reserved. 100019461 2014.

Scale: 1: 10000 at A4

NORTH



# **Housing Site Options - Hilton**











Green

© Crown copyright. All rights reserved. 100019461 2014.

S0229 SHLAA Number (Strategic Housing Land Availabilty Assessment) Scale: 1: 5000 at A4





# **Housing Site Options - Linton**





#### **Housing Site Options - Long Lane**





# **Housing Site Options - Lullington**











#### **Housing Site Options - Castle Gresley (Mount Pleasant)**





#### **Housing Site Options - Netherseal and Acresford**





#### **Housing Site Options - Newton Solney**





#### **Housing Site Options - Overseal**





#### **Housing Site Options - Repton**





# **Housing Site Options - Rosliston**





#### **Housing Site Options - Shardlow**





#### Housing Site Options - Stanton by Bridge





#### Housing Site Options - Swadlincote (1)





#### Housing Site Options - Swadlincote (2)





#### Housing Site Options - Swadlincote (5)





#### Housing Site Options - Swadlincote (4)





# **Housing Site Options - Ticknall**









© Crown copyright. All rights reserved. 100019461 2014.

Scale: 1: 5000 at A4





#### **Housing Site Options - Willington**





#### **Ho