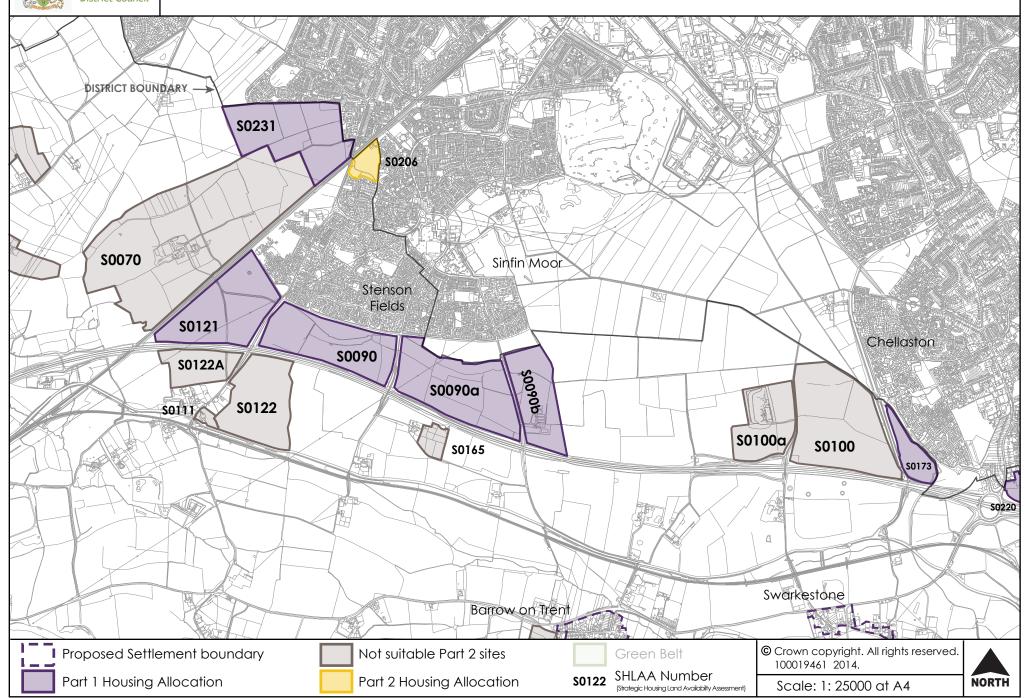

# Appendix B

Housing Sites Maps







#### Housing Site Options - Barrow on Trent Village









#### **Housing Site Options - Coton Park**





#### **Housing Site Options - Dalbury**





# **Housing Site Options - Drakelow and Stanton**





#### Housing Site Options - DUA (Derby Urban Area) Central





#### Housing Site Options - Derby Urban Area (DUA) East





# Housing Site Options - DUA (Derby Urban Area) West





#### **Housing Site Options - Elvaston**













#### **Housing Site Options - Foston**





# **Housing Site Options - Hartshorne**







© Crown copyright. All rights reserved. 100019461 2014.

Scale: 1: 10000 at A4

NORTH



# **Housing Site Options - Hilton**











Green

© Crown copyright. All rights reserved. 100019461 2014.

S0229 SHLAA Number (Strategic Housing Land Availabilty Assessment) Scale: 1: 5000 at A4





# **Housing Site Options - Linton**





#### **Housing Site Options - Long Lane**





# **Housing Site Options - Lullington**











#### **Housing Site Options - Castle Gresley (Mount Pleasant)**





#### **Housing Site Options - N