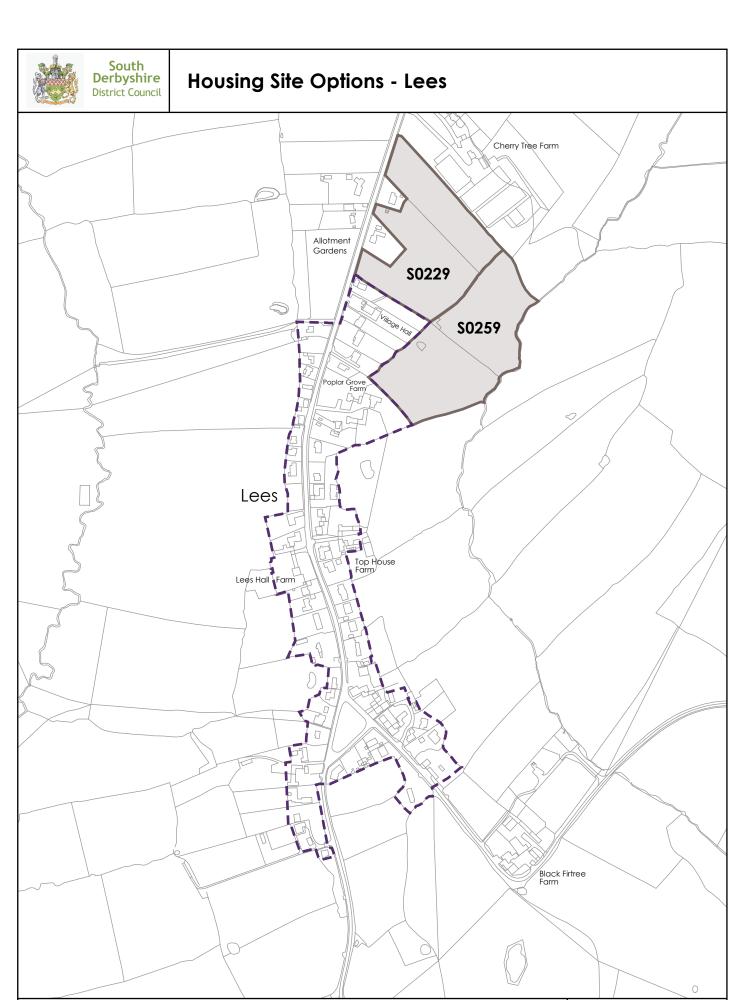

# Appendix B

Housing Sites Maps







#### Housing Site Options - Barrow on Trent Village









#### **Housing Site Options - Coton Park**





#### **Housing Site Options - Dalbury**





# **Housing Site Options - Drakelow and Stanton**





#### Housing Site Options - DUA (Derby Urban Area) Central





#### Housing Site Options - Derby Urban Area (DUA) East





# Housing Site Options - DUA (Derby Urban Area) West





#### **Housing Site Options - Elvaston**













#### **Housing Site Options - Foston**





# **Housing Site Options - Hartshorne**







© Crown copyright. All rights reserved. 100019461 2014.

Scale: 1: 10000 at A4

NORTH



# **Housing Site Options - Hilton**











Green

© Crown copyright. All rights reserved. 100019461 2014.

S0229 SHLAA Number (Strategic Housing Land Availabilty Assessment) Scale: 1: 5000 at A4





# **Housing Site Options - Linton**





#### **Housing Site Options - Long Lane**





# **Housing Site Options - Lullington**











#### **Housing Site Options - Castle Gresley (Mount Pleasant)**





#### **Housing Site Options - Netherseal and Acresford**





#### **Housing Site Options - Newton Solney**





#### **Housing Site Options - Overseal**





#### **Housing Site Options - Repton**





# **Housing Site Options - Rosliston**





#### **Housing Site Options - Shardlow**





#### Housing Site Options - Stanton by Bridge





#### Housing Site Options - Swadlincote (1)





#### Housing Site Options - Swadlinc