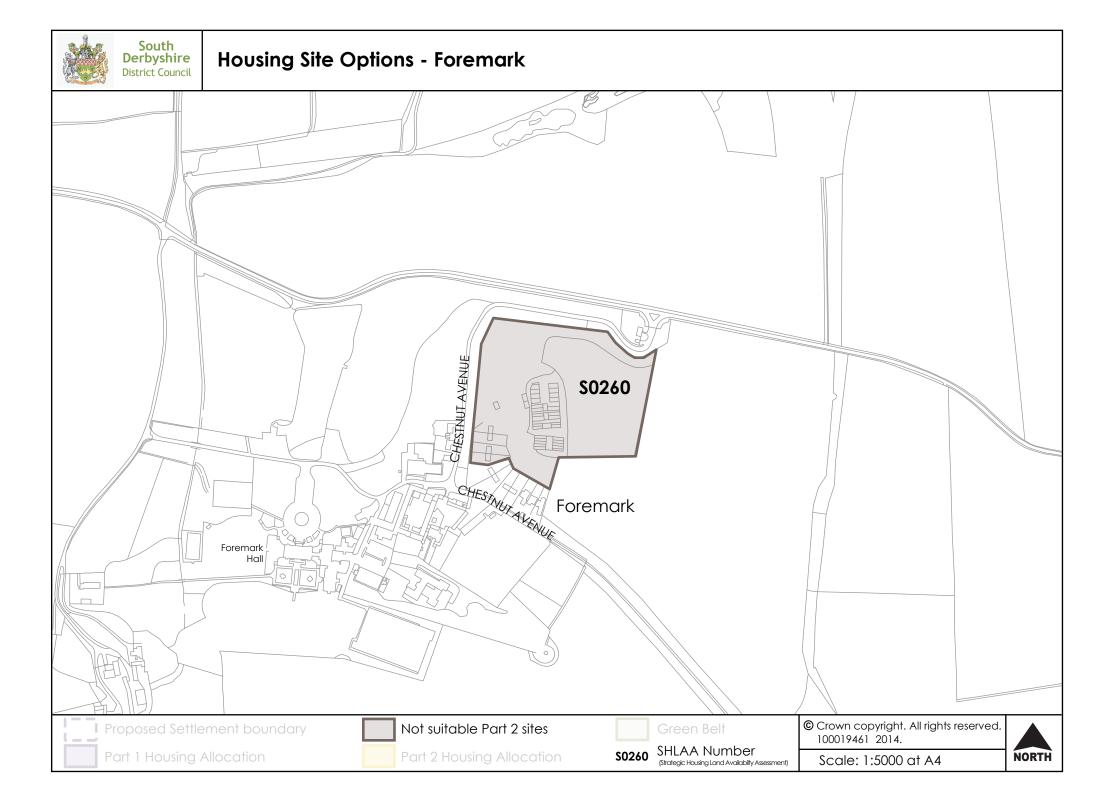

# Appendix B

Housing Sites Maps







#### Housing Site Options - Barrow on Trent Village









#### **Housing Site Options - Coton Park**





#### **Housing Site Options - Dalbury**





# **Housing Site Options - Drakelow and Stanton**





#### Housing Site Options - DUA (Derby Urban Area) Central





#### Housing Site Options - Derby Urban Area (DUA) East





# Housing Site Options - DUA (Derby Urban Area) West





#### **Housing Site Options - Elvaston**













#### **Housing Site Options - Foston**





# **Housing Site Options - Hartshorne**







© Crown copyright. All rights reserved. 100019461 2014.

Scale: 1: 10000 at A4

NORTH



# **Housing Site Options - Hilton**











Green

© Crown copyright. All rights reserved. 100019461 2014.

S0229 SHLAA Number (Strategic Housing Land Availabilty Assessment) Scale: 1: 5000 at A4





# **Housing Site Options - Linton**





#### **Housing Site Options - Long Lane**





# **Housing Site Options - Lullington**











#### **Housing Site Options - Castle Gresley (Mount Pleasant)**





#### **Housing Site Options - Netherseal and Acresford**





#### **Housing Site Options - Newton Solney**





#### **Housing Site Options - Overseal**





#### **Housing Site Options - Repton**





#