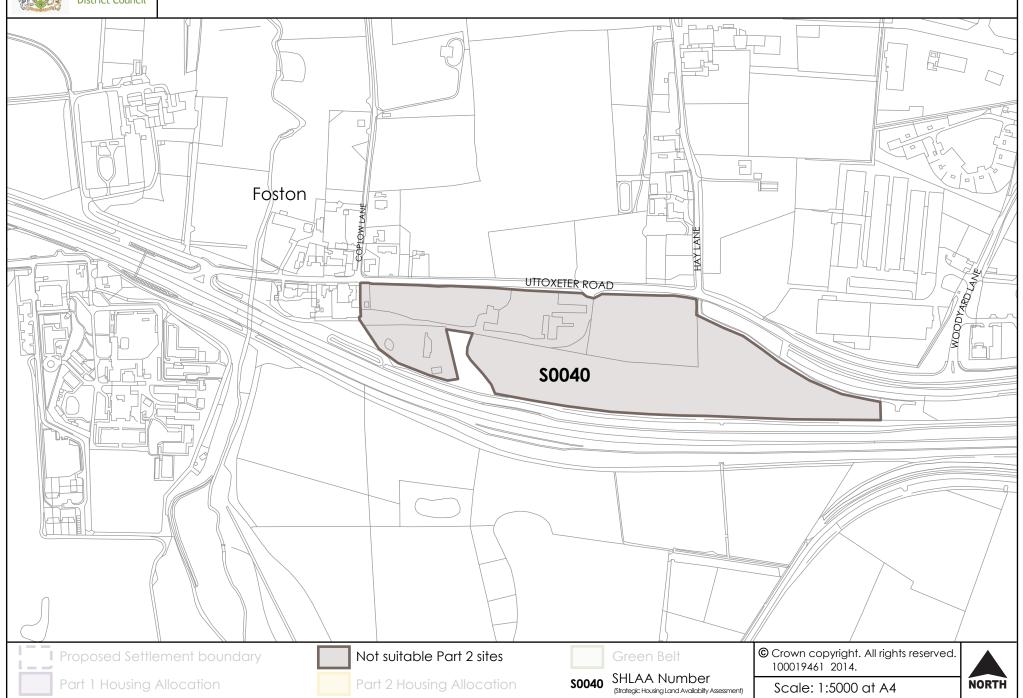

# Appendix B

Housing Sites Maps







#### Housing Site Options - Barrow on Trent Village









#### **Housing Site Options - Coton Park**





#### **Housing Site Options - Dalbury**





# **Housing Site Options - Drakelow and Stanton**





#### Housing Site Options - DUA (Derby Urban Area) Central





#### Housing Site Options - Derby Urban Area (DUA) East





# Housing Site Options - DUA (Derby Urban Area) West





#### **Housing Site Options - Elvaston**













#### **Housing Site Options - Foston**





# **Housing Site Options - Hartshorne**







© Crown copyright. All rights reserved. 100019461 2014.

Scale: 1: 10000 at A4

NORTH



# **Housing Site Options - Hilton**











Green

© Crown copyright. All rights reserved. 100019461 2014.

S0229 SHLAA Number (Strategic Housing Land Availabilty Assessment) Scale: 1: 5000 at A4





# **Housing Site Options - Linton**





#### **Housing Site Options - Long Lane**





# **Housing Site Options - Lullington**











#### **Housing Site Options - Castle Gresley (Mount Pleasant)**





#### **Housing Site Options - Netherseal and Acresford**





#### **Housing Site Options - Newton Solney**





#### **Housing Site Options - Overseal**





#### **Housing Site Options - Repton**





# **Housing Site Options - Rosliston**





#