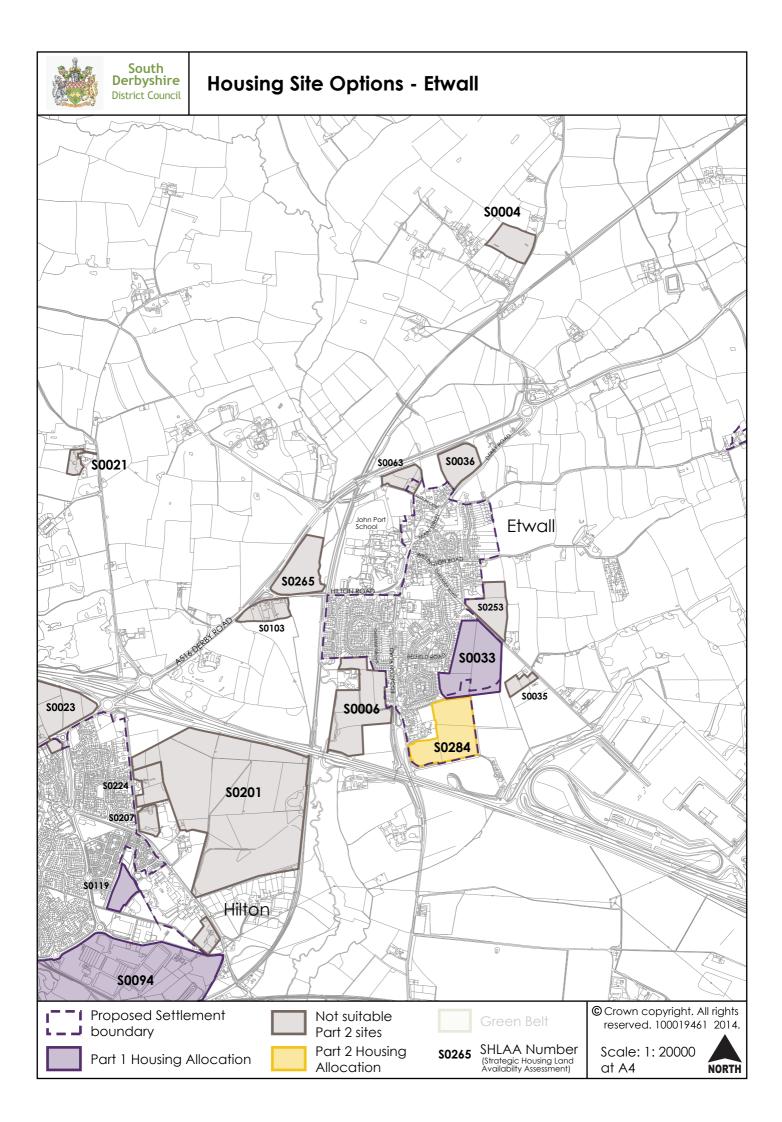

# Appendix B

Housing Sites Maps







#### Housing Site Options - Barrow on Trent Village









#### **Housing Site Options - Coton Park**





#### **Housing Site Options - Dalbury**





# **Housing Site Options - Drakelow and Stanton**





#### Housing Site Options - DUA (Derby Urban Area) Central





#### Housing Site Options - Derby Urban Area (DUA) East





# Housing Site Options - DUA (Derby Urban Area) West





#### **Housing Site Options - Elvaston**













#### **Housing Site Options - Foston**





# **Housing Site Options - Hartshorne**







© Crown copyright. All rights reserved. 100019461 2014.

Scale: 1: 10000 at A4

NORTH



# **Housing Site Options - Hilton**











Green

© Crown copyright. All rights reserved. 100019461 2014.

S0229 SHLAA Number (Strategic Housing Land Availabilty Assessment) Scale: 1: 5000 at A4





# **Housing Site Options - Linton**





#### **Housing Site Options - Long Lane**





# **Housing Site Options - Lullington**











#### **Housing Site Options - Castle Gresley (Mount Pleasant)**





#### **Housing Site Options - Netherseal and Acresford**





#### **Housing Site Options - Newton Solney**





#### **Housing Site Options - Overseal**





#### **Housing Site Options - Repton**