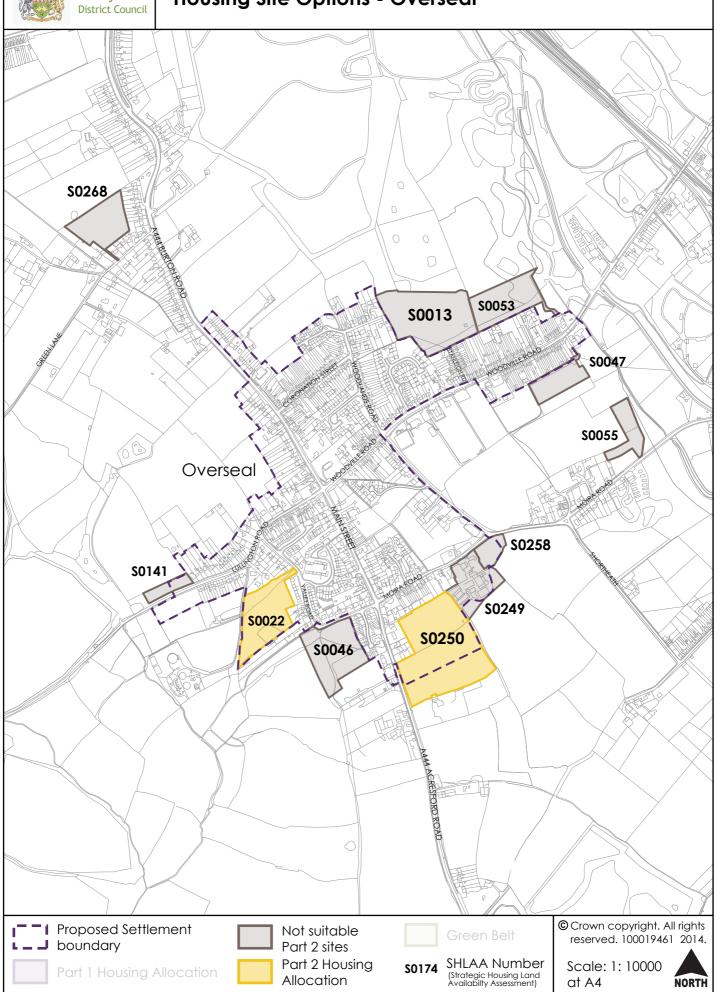

### **Housing Site Options - Elvaston**













#### **Housing Site Options - Foston**





# **Housing Site Options - Hartshorne**







© Crown copyright. All rights reserved. 100019461 2014.

Scale: 1: 10000 at A4

NORTH



# **Housing Site Options - Hilton**











Green

© Crown copyright. All rights reserved. 100019461 2014.

S0229 SHLAA Number (Strategic Housing Land Availabilty Assessment) Scale: 1: 5000 at A4





# **Housing Site Options - Linton**





#### **Housing Site Options - Long Lane**





# **Housing Site Options - Lullington**











#### **Housing Site Options - Castle Gresley (Mount Pleasant)**





#### **Housing Site Options - Netherseal and Acresford**





#### **Housing Site Options - Newton Solney**





#### **Housing Site Options - Overseal**





#### **Housing Site Options - Repton**





# **Housing Site Options - Rosliston**





#### **Housing Site Options - Shardlow**





#### Housing Site Options - Stanton by Bridge





#### Housing Site Options - Swadlincote (1)





#### Housing Site Options - Swadlincote (2)





#### Housing Site Options - Swadlincote (5)





#### Housing Site Options - Swadlincote (4)





# **Housing Site Options - Ticknall**









© Crown copyright. All rights reserved. 100019461 2014.

Scale: 1: 5000 at A4





#### **Housing Site Options - Willington**





#### **Housing Site Options - Scropton**