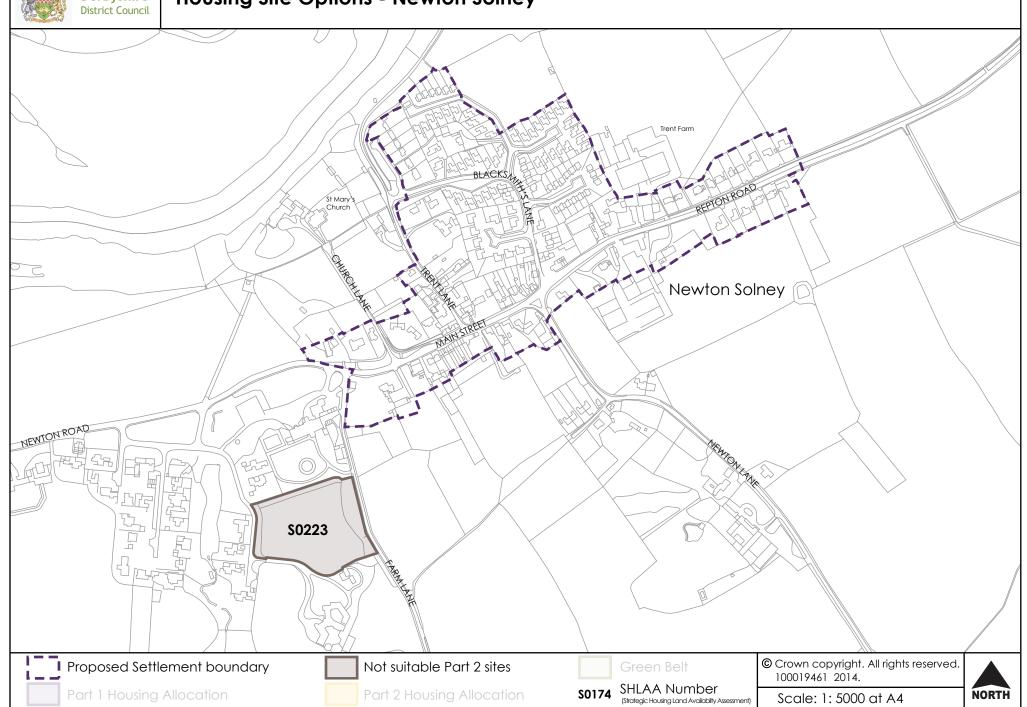

e Options - DUA (Derby Urban Area) West





#### **Housing Site Options - Elvaston**













#### **Housing Site Options - Foston**





# **Housing Site Options - Hartshorne**







© Crown copyright. All rights reserved. 100019461 2014.

Scale: 1: 10000 at A4

NORTH



# **Housing Site Options - Hilton**











Green

© Crown copyright. All rights reserved. 100019461 2014.

S0229 SHLAA Number (Strategic Housing Land Availabilty Assessment) Scale: 1: 5000 at A4





# **Housing Site Options - Linton**





#### **Housing Site Options - Long Lane**





# **Housing Site Options - Lullington**











#### **Housing Site Options - Castle Gresley (Mount Pleasant)**





#### **Housing Site Options - Netherseal and Acresford**





#### **Housing Site Options - Newton Solney**





#### **Housing Site Options - Overseal**





#### **Housing Site Options - Repton**





# **Housing Site Options - Rosliston**





#### **Housing Site Options - Shardlow**





#### Housing Site Options - Stanton by Bridge





#### Housing Site Options - Swadlincote (1)





#### Housing Site Options - Swadlincote (2)





#### Housing Site Options - Swadlincote (5)





#### Housing Site Options - Swadlincote (4)





# **Housing Site Options - Ticknall**









© Crown copyright. All rights reserved. 100019461 2014.

Scale: 1: 5000 at A4





#### **Housing Site Options - Willington**





#### **Housing Site Options - Scropton**