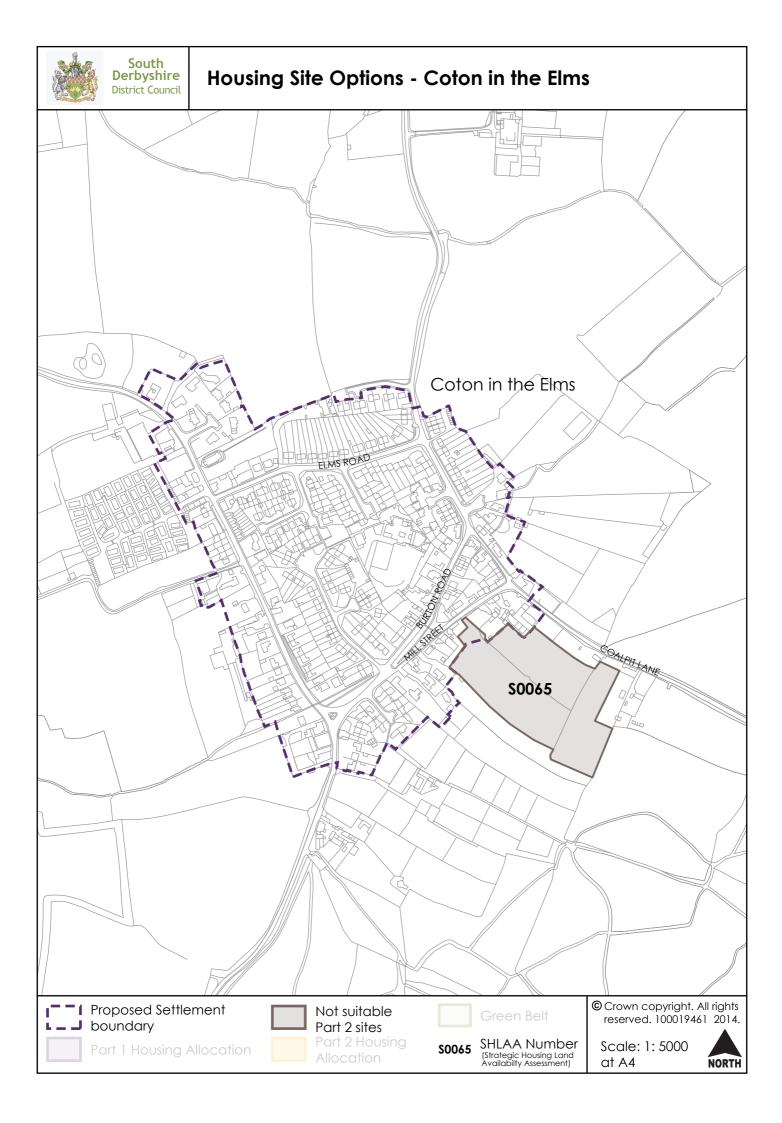

# Appendix B

Housing Sites Maps







#### Housing Site Options - Barrow on Trent Village









#### **Housing Site Options - Coton Park**





#### **Housing Site Options - Dalbury**





# **Housing Site Options - Drakelow and Stanton**





#### Housing Site Options - DUA (Derby Urban Area) Central





#### Housing Site Options - Derby Urban Area (DUA) East





# Housing Site Options - DUA (Derby Urban Area) West





#### **Housing Site Options - Elvaston**













#### **Housing Site Options - Foston**





# **Housing Site Options - Hartshorne**







© Crown copyright. All rights reserved. 100019461 2014.

Scale: 1: 10000 at A4

NORTH



# **Housing Site Options - Hilton**











Green

© Crown copyright. All rights reserved. 100019461 2014.

S0229 SHLAA Number (Strategic Housing Land Availabilty Assessment) Scale: 1: 5000 at A4





# **Housing Site Options -