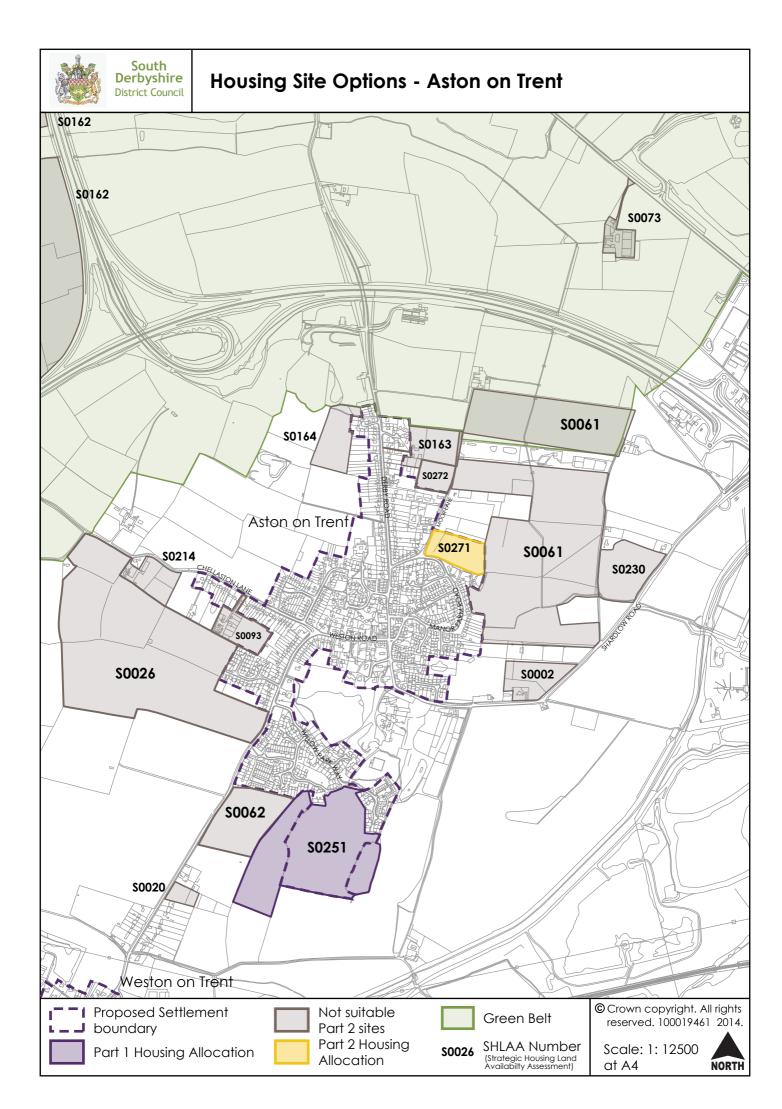

# Appendix B

Housing Sites Maps







#### Housing Site Options - Barrow on Trent Village









#### **Housing Site Options - Coton Park**





#### **Housing Site Options - Dalbury**





# **Housing Site Options - Drakelow and Stanton**





#### Housing Site Options - DUA (Derby Urban Area) Central





#### Housing Site Options - Derby Urban Area (DUA) East





# Housing Site Options - DUA (Derby Urban Area) West





#### **Housing Site Options - Elvaston**













#### **Housing Site Options - Foston**





# **Housing Site Options - Hartshorne**







© Crown copyright. All rights reserved. 100019461 2014.

Scale: 1: 10000 at A4

NORTH



# **Housing Site Options - Hilton**











Green

© Crown copyright. All rights reserved. 100019461 2014.

S0229 SHLAA Number (Strategic Housing Land Availabilty Asse