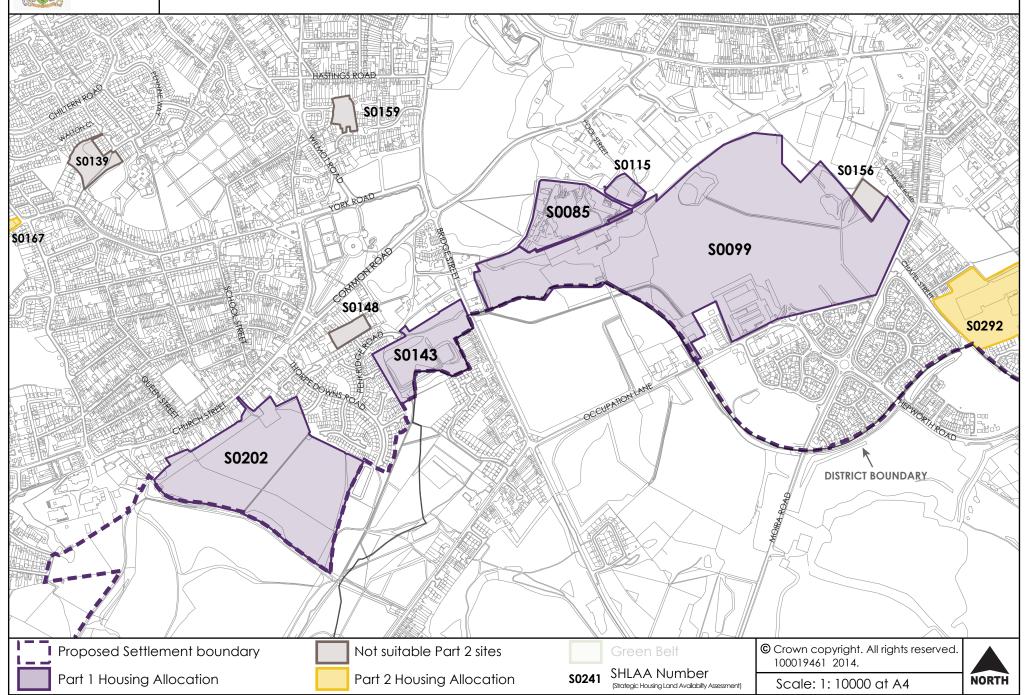

Land Availabilty Assessment) Scale: 1: 5000 at A4





# **Housing Site Options - Linton**





#### **Housing Site Options - Long Lane**





# **Housing Site Options - Lullington**











#### **Housing Site Options - Castle Gresley (Mount Pleasant)**





#### **Housing Site Options - Netherseal and Acresford**





#### **Housing Site Options - Newton Solney**





#### **Housing Site Options - Overseal**





#### **Housing Site Options - Repton**





# **Housing Site Options - Rosliston**





#### **Housing Site Options - Shardlow**





#### Housing Site Options - Stanton by Bridge





#### Housing Site Options - Swadlincote (1)





#### Housing Site Options - Swadlincote (2)





#### Housing Site Options - Swadlincote (5)





#### Housing Site Options - Swadlincote (4)





# **Housing Site Options - Ticknall**









© Crown copyright. All rights reserved. 100019461 2014.

Scale: 1: 5000 at A4





#### **Housing Site Options - Willington**





#### **Housing Site Options - Scropton**