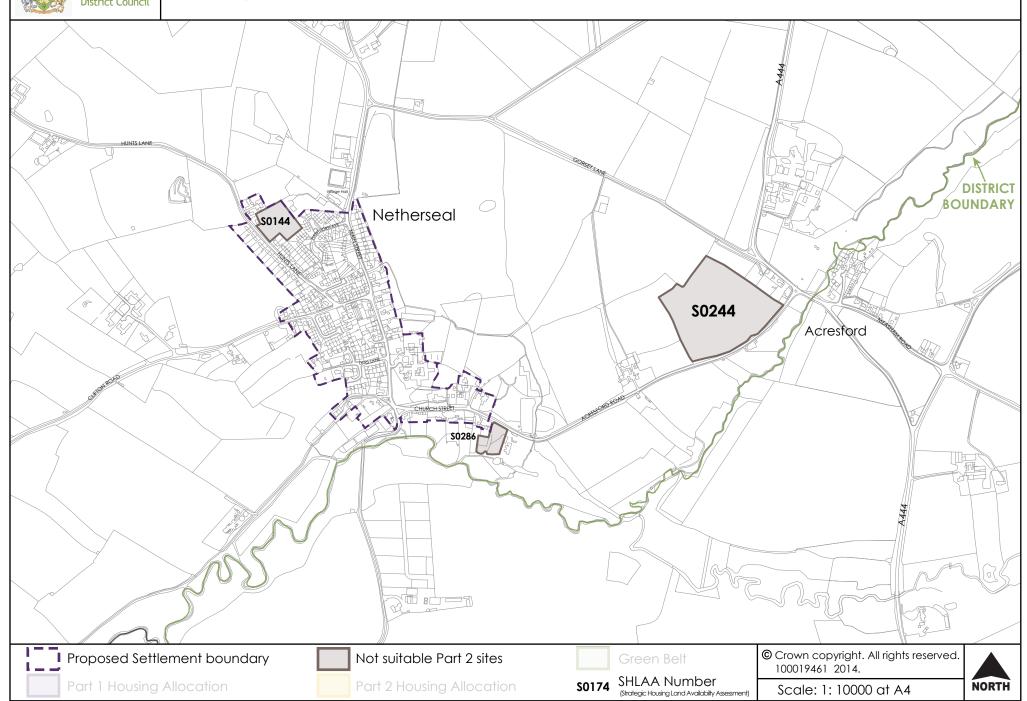

ns - Derby Urban Area (DUA) East





# Housing Site Options - DUA (Derby Urban Area) West





#### **Housing Site Options - Elvaston**













#### **Housing Site Options - Foston**





# **Housing Site Options - Hartshorne**







© Crown copyright. All rights reserved. 100019461 2014.

Scale: 1: 10000 at A4

NORTH



# **Housing Site Options - Hilton**











Green

© Crown copyright. All rights reserved. 100019461 2014.

S0229 SHLAA Number (Strategic Housing Land Availabilty Assessment) Scale: 1: 5000 at A4





# **Housing Site Options - Linton**





#### **Housing Site Options - Long Lane**





# **Housing Site Options - Lullington**











#### **Housing Site Options - Castle Gresley (Mount Pleasant)**





#### **Housing Site Options - Netherseal and Acresford**





#### **Housing Site Options - Newton Solney**





#### **Housing Site Options - Overseal**





#### **Housing Site Options - Repton**





# **Housing Site Options - Rosliston**





#### **Housing Site Options - Shardlow**





#### Housing Site Options - Stanton by Bridge





#### Housing Site Options - Swadlincote (1)





#### Housing Site Options - Swadlincote (2)





#### Housing Site Options - Swadlincote (5)





#### Housing Site Options - Swadlincote (4)





# **Housing Site Options - Ticknall**









© Crown copyright. All rights reserved. 100019461 2014.

Scale: 1: 5000 at A4





#### **Housing Site Options - Willington**





#### **Housing Site Options - Scropton**