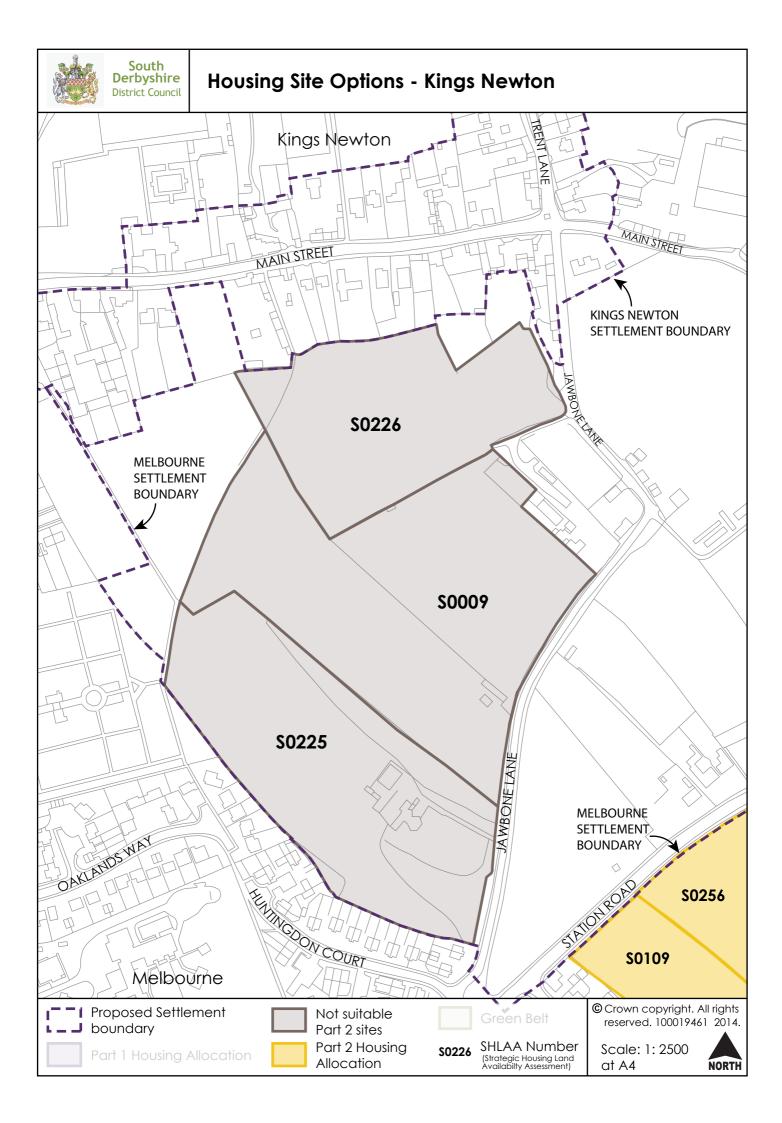

# Appendix B

Housing Sites Maps







#### Housing Site Options - Barrow on Trent Village









#### **Housing Site Options - Coton Park**





#### **Housing Site Options - Dalbury**





# **Housing Site Options - Drakelow and Stanton**





#### Housing Site Options - DUA (Derby Urban Area) Central





#### Housing Site Options - Derby Urban Area (DUA) East





# Housing Site Options - DUA (Derby Urban Area) West





#### **Housing Site Options - Elvaston**













#### **Housing Site Options - Foston**





# **Housing Site Options - Hartshorne**







© Crown copyright. All rights reserved. 100019461 2014.

Scale: 1: 10000 at A4

NORTH



# **Housing Site Options - Hilton**











Green

© Crown copyright. All rights reserved. 100019461 2014.

S0229 SHLAA Number (Strategic Housing Land Availabilty Assessment) Scale: 1: 5000 at A4





# **Housing Site Options - Linton**





#### **Housing Site Options - Long Lane**





# **Housing Site Options - Lullington**











#### **Housing Site Options - Castle Gresley (Mount Pleasant)**





#### **Housing Site Options - Netherseal and Acresford**





#### **Housing Site Options - Newton Solney**





#### **Housing Site Options - Overseal**





#### **Housing Site Options - Repton**





# **Housing Site Options - Rosliston**





#### **Housing Site Options - Shardlow**





#### Housing Site Options - Stanton by Bridge





#### Housing Site Options - Swadlincote (1)





#### Housing Site Options - Swadli