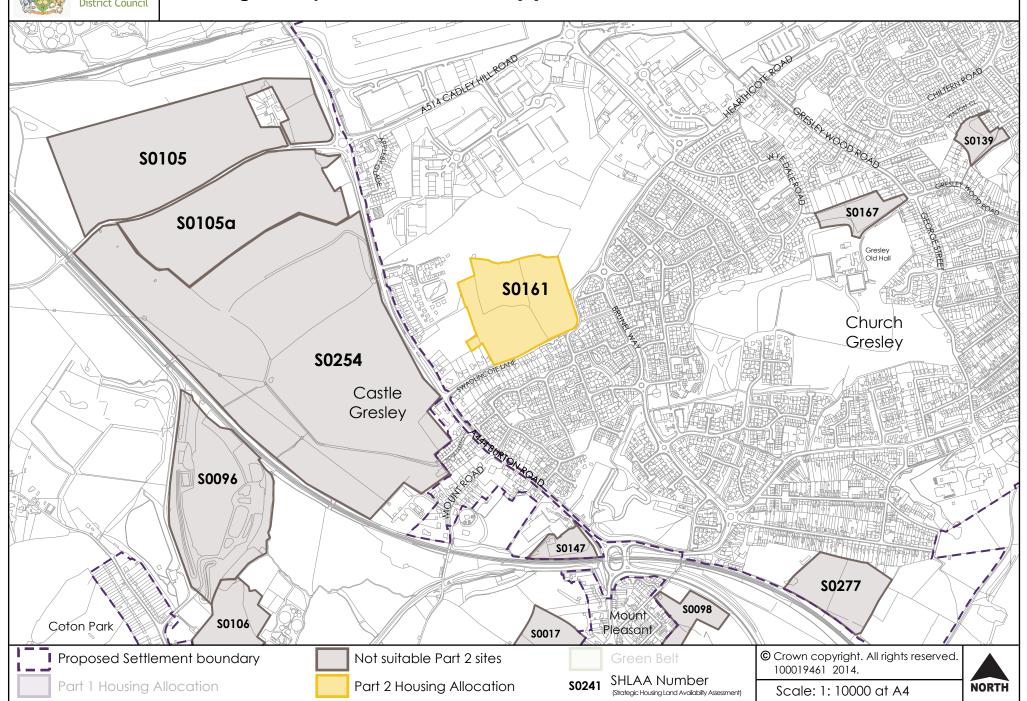

9461 2014.

S0229 SHLAA Number (Strategic Housing Land Availabilty Assessment) Scale: 1: 5000 at A4





# **Housing Site Options - Linton**





#### **Housing Site Options - Long Lane**





# **Housing Site Options - Lullington**











#### **Housing Site Options - Castle Gresley (Mount Pleasant)**





#### **Housing Site Options - Netherseal and Acresford**





#### **Housing Site Options - Newton Solney**





#### **Housing Site Options - Overseal**





#### **Housing Site Options - Repton**





# **Housing Site Options - Rosliston**





#### **Housing Site Options - Shardlow**





#### Housing Site Options - Stanton by Bridge





#### Housing Site Options - Swadlincote (1)





#### Housing Site Options - Swadlincote (2)





#### Housing Site Options - Swadlincote (5)





#### Housing Site Options - Swadlincote (4)





# **Housing Site Options - Ticknall**









© Crown copyright. All rights reserved. 100019461 2014.

Scale: 1: 5000 at A4





#### **Housing Site Options - Willington**





#### **Housing Site Options - Scropton**