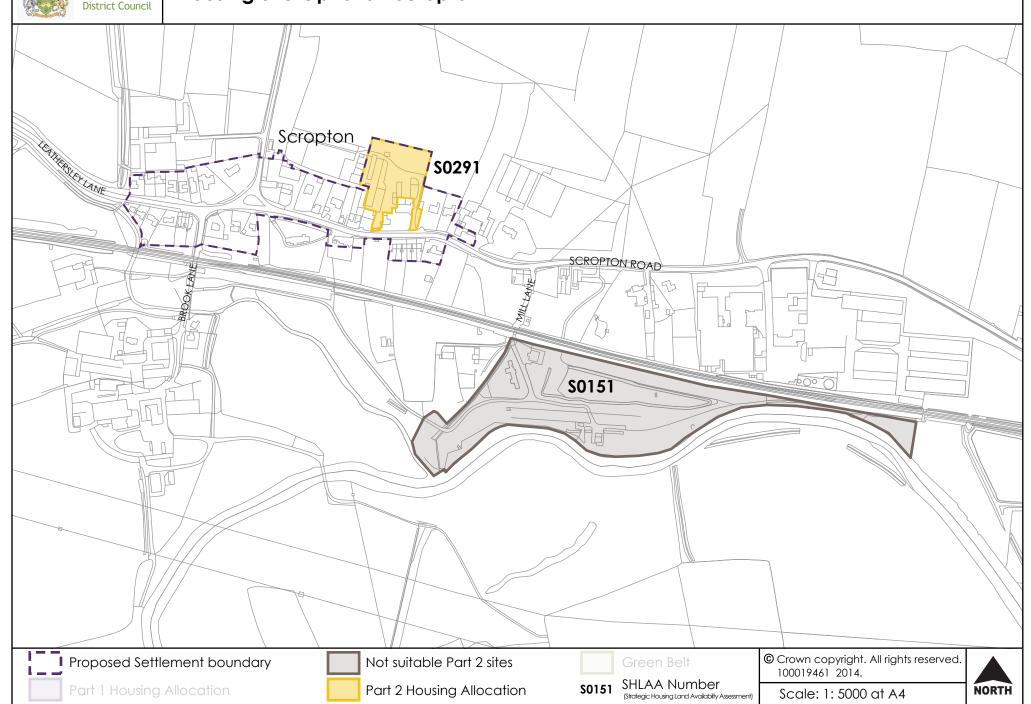

Castle Gresley (Mount Pleasant)**





#### **Housing Site Options - Netherseal and Acresford**





#### **Housing Site Options - Newton Solney**





#### **Housing Site Options - Overseal**





#### **Housing Site Options - Repton**





# **Housing Site Options - Rosliston**





#### **Housing Site Options - Shardlow**





#### Housing Site Options - Stanton by Bridge





#### Housing Site Options - Swadlincote (1)





#### Housing Site Options - Swadlincote (2)





#### Housing Site Options - Swadlincote (5)





#### Housing Site Options - Swadlincote (4)





# **Housing Site Options - Ticknall**









© Crown copyright. All rights reserved. 100019461 2014.

Scale: 1: 5000 at A4





#### **Housing Site Options - Willington**





#### **Housing Site Options - Scropton**