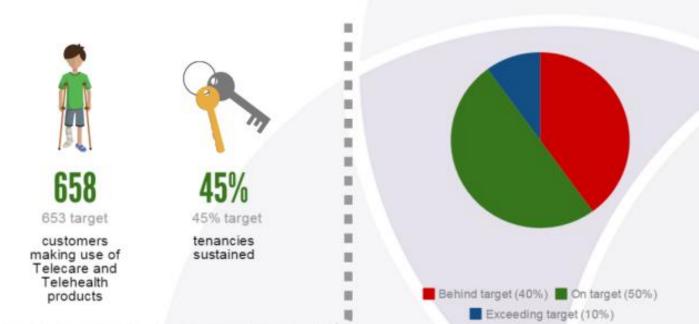

58% target tenancies sustained

12 target referrals to support agencies

87.9% 82% target customer satisfaction

The figures and results in this document are fictional and have been created for display purposes only.